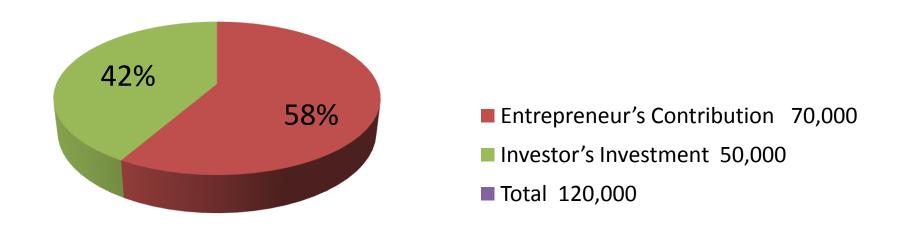

| Proposed Nobin Udyokta Business Info              |   |                                                                                                                                                                                                                     |  |  |
|---------------------------------------------------|---|---------------------------------------------------------------------------------------------------------------------------------------------------------------------------------------------------------------------|--|--|
| Business Name                                     | : | CHOTI GHOR                                                                                                                                                                                                          |  |  |
| Location                                          | : | High School Super Market, Gabtoli, Bogra                                                                                                                                                                            |  |  |
| Total Investment in BDT                           | : | BDT 120,000/-                                                                                                                                                                                                       |  |  |
| Financing                                         | : | Self BDT 70,000/-(from existing business) 52%                                                                                                                                                                       |  |  |
|                                                   |   | Required Investment BDT 50,000/-(as equity) 48%                                                                                                                                                                     |  |  |
| Present salary/drawings from business (estimates) | : | BDT 4,000/-                                                                                                                                                                                                         |  |  |
| Proposed Salary                                   | : | BDT 4,000/-                                                                                                                                                                                                         |  |  |
| Size of shop                                      | : | 10 ft x 3 ft= 30 square ft                                                                                                                                                                                          |  |  |
| Implementation                                    | : | <ul> <li>The business is planned to be scaled up by investment in existing goods; Shoe etc.</li> <li>Average 40% gain on sale.</li> <li>The business is operating by entrepreneur. Existing no employee.</li> </ul> |  |  |

| Investment Breakdown |       |                       |        |     |          |              |                       |  |
|----------------------|-------|-----------------------|--------|-----|----------|--------------|-----------------------|--|
| Existing             |       |                       |        |     | Proposed |              |                       |  |
| Particulars          | Qty.  | Qty. Unit Amount (BDT |        | Qty | Unit     | Amount (BDT) | <b>Proposed Total</b> |  |
|                      |       | Price                 |        |     | Price    |              |                       |  |
| Shoe                 | 50    | 200                   | 10,000 | 0   | 0        | 0            | 10,000                |  |
| Choti/Sandal         | 333   | 120                   | 40,000 | 167 | 120      | 20,000       | 60,000                |  |
| Baby Dress           | 0     | 0                     | 0      | 100 | 300      | 30,000       | 30,000                |  |
| Security             | 1     | 20000                 | 20,000 | 0   | 0        | 0            | 20,000                |  |
| Total                | 384.3 |                       | 70,000 | 267 |          | 50,000       | 120,000               |  |