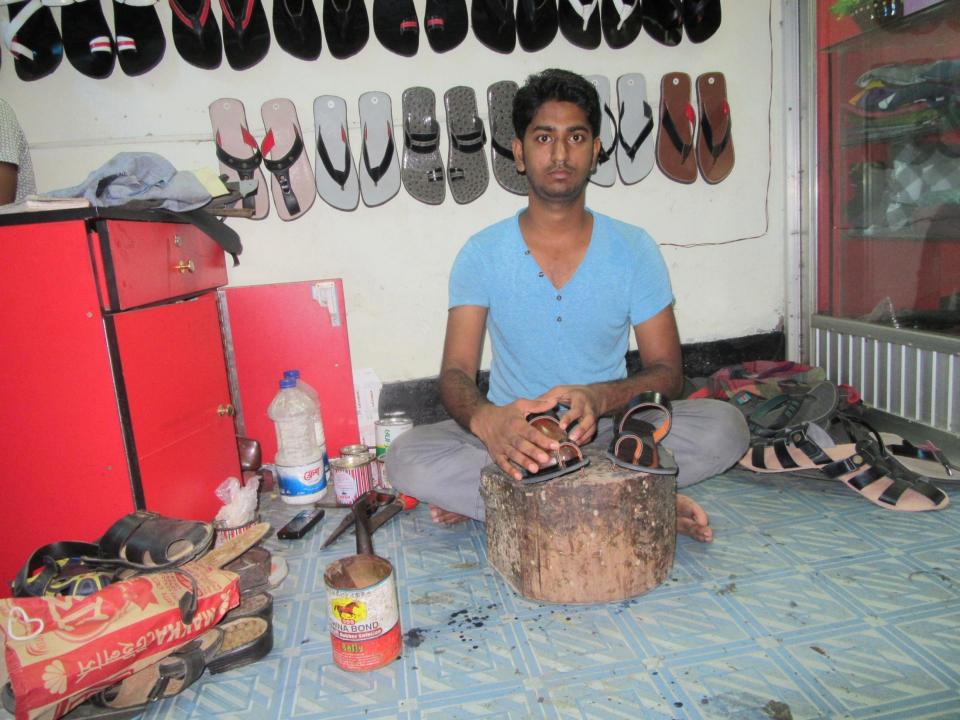

| Proposed Nobin Udyokta Business Info              |    |                                                          |  |
|---------------------------------------------------|----|----------------------------------------------------------|--|
| Business Name                                     | •  | JEMI SHOE STORE                                          |  |
| Location                                          | :  | Shop No.10, New Market, Lotifpur Koloni, Bot tola, Bogra |  |
| Total Investment in BDT                           | :  | BDT 335,000/-                                            |  |
| Financing                                         | :  | Self BDT 235,000/-(from existing business) 70%           |  |
|                                                   |    | Required Investment BDT 100,000/-(as equity) 30%         |  |
| Present salary/drawings from business (estimates) | •• | BDT 5,000/-                                              |  |
| Proposed Salary                                   | :  | BDT 5,000/-                                              |  |
|                                                   |    |                                                          |  |

■The business is planned to be scaled up by investment in existing

■The business is operating by entrepreneur. Existing 1 employee.

16 ft x 8 ft= 128 square ft

■Average 30% gain on sale.

■The shop is rented.

goods; Shoe, T-shirt, Punjabi, Cap etc.

One employee will be appointed.

Agreed grace period is 3 months.

Collects goods from Dhaka, Gulistan.

Size of shop

**Implementation** 

| Existing Business (BDT)           |       |         |         |
|-----------------------------------|-------|---------|---------|
| Particular                        | Daily | Monthly | Yearly  |
| Revenue (sales)                   |       |         |         |
| Fashion Item                      | 2,500 | 75,000  | 900,000 |
| Total Sales (A)                   | 2,500 | 75,000  | 900,000 |
| Less. Variable Expense            |       |         |         |
| Fashion Item                      | 1,750 | 52,500  | 630,000 |
| Total variable Expense (B)        | 1,750 | 52,500  | 630,000 |
| Contribution Margin (CM) [C=(A-B) | 750   | 22,500  | 270,000 |
| Less. Fixed Expense               |       |         |         |
| Rent                              |       | 2,000   | 24,000  |
| Electricity Bill                  |       | 1,000   | 12,000  |
| Mobile Bill                       |       | 600     | 7,200   |
| Salary (self)                     |       | 5,000   | 60,000  |
| Transportation                    |       | 2,200   | 26,400  |
| Entertainment                     |       | 500     | 6,000   |
| Guard                             |       | 200     | 2,400   |
| Salary (staff)                    |       | 4,000   | 48,000  |
| Total fixed Cost (D)              |       | 15,500  | 186,000 |
| Net Profit (E) [C-D)              |       | 7,000   | 84,000  |