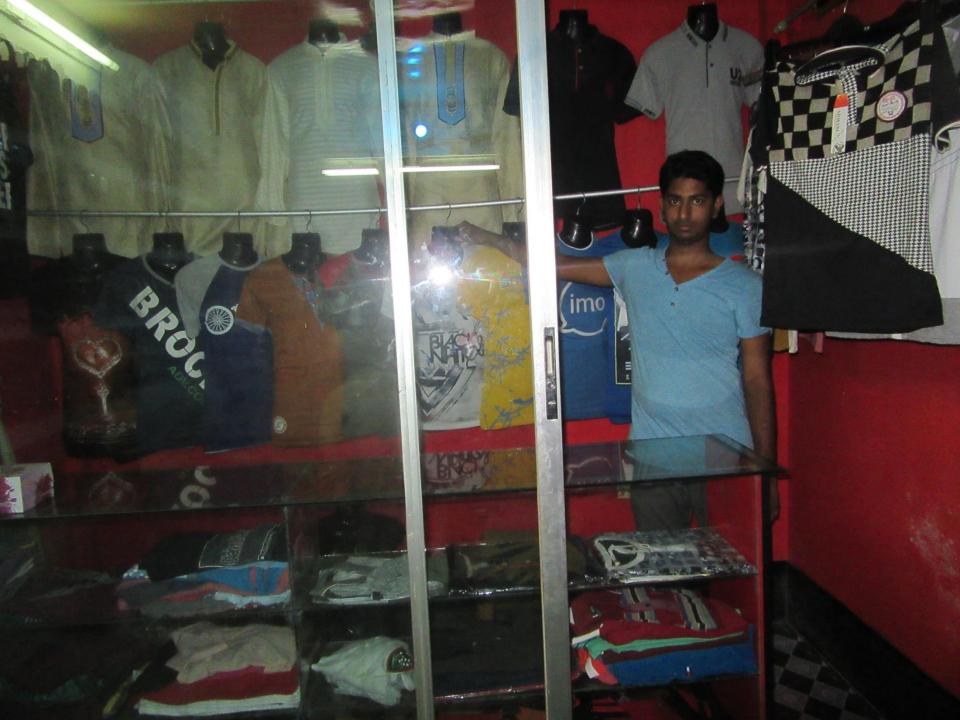

| Proposed Nobin Udyokta Business Info              |    |                                                          |  |
|---------------------------------------------------|----|----------------------------------------------------------|--|
| Business Name                                     | •  | JEMI SHOE STORE                                          |  |
| Location                                          | :  | Shop No.10, New Market, Lotifpur Koloni, Bot tola, Bogra |  |
| Total Investment in BDT                           | :  | BDT 335,000/-                                            |  |
| Financing                                         | :  | Self BDT 235,000/-(from existing business) 70%           |  |
|                                                   |    | Required Investment BDT 100,000/-(as equity) 30%         |  |
| Present salary/drawings from business (estimates) | •• | BDT 5,000/-                                              |  |
| Proposed Salary                                   | :  | BDT 5,000/-                                              |  |
|                                                   |    |                                                          |  |

■The business is planned to be scaled up by investment in existing

■The business is operating by entrepreneur. Existing 1 employee.

16 ft x 8 ft= 128 square ft

■Average 30% gain on sale.

■The shop is rented.

goods; Shoe, T-shirt, Punjabi, Cap etc.

One employee will be appointed.

Agreed grace period is 3 months.

Collects goods from Dhaka, Gulistan.

Size of shop

**Implementation** 

| Existing Business (BDT)           |       |         |         |
|-----------------------------------|-------|---------|---------|
| Particular                        | Daily | Monthly | Yearly  |
| Revenue (sales)                   |       |         |         |
| Fashion Item                      | 2,500 | 75,000  | 900,000 |
| Total Sales (A)                   | 2,500 | 75,000  | 900,000 |
| Less. Variable Expense            |       |         |         |
| Fashion Item                      | 1,750 | 52,500  | 630,000 |
| Total variable Expense (B)        | 1,750 | 52,500  | 630,000 |
| Contribution Margin (CM) [C=(A-B) | 750   | 22,500  | 270,000 |
| Less. Fixed Expense               |       |         |         |
| Rent                              |       | 2,000   | 24,000  |
| Electricity Bill                  |       | 1,000   | 12,000  |
| Mobile Bill                       |       | 600     | 7,200   |
| Salary (self)                     |       | 5,000   | 60,000  |
| Transportation                    |       | 2,200   | 26,400  |
| Entertainment                     |       | 500     | 6,000   |
| Guard                             |       | 200     | 2,400   |
| Salary (staff)                    |       | 4,000   | 48,000  |
| Total fixed Cost (D)              |       | 15,500  | 186,000 |
| Net Profit (E) [C-D)              |       | 7,000   | 84,000  |