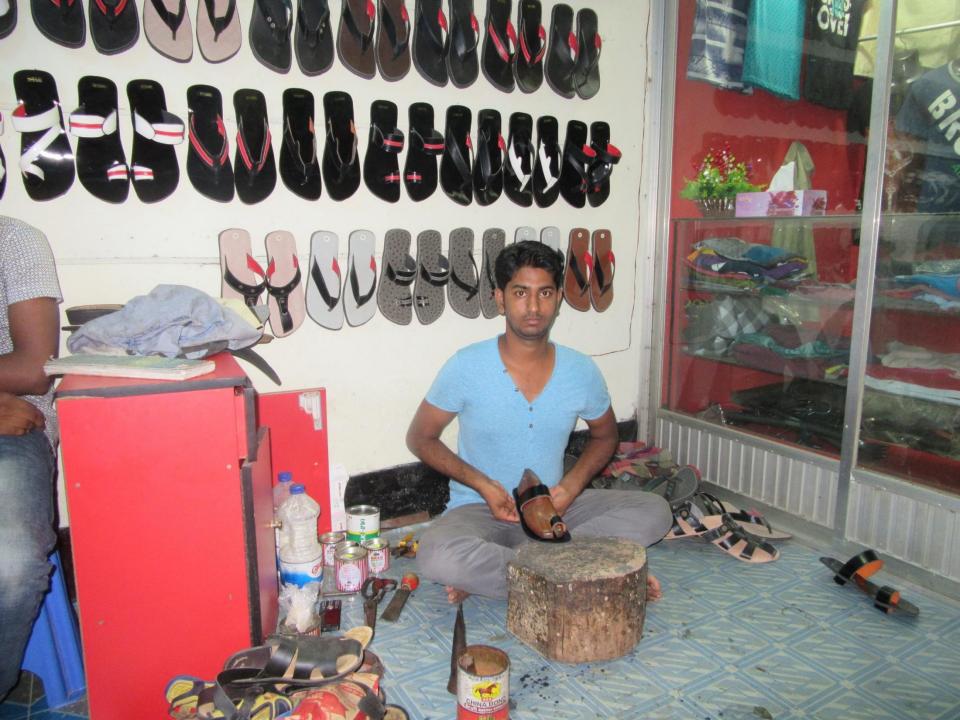

| Proposed Nobin Udyokta Business Info              |    |                                                          |  |
|---------------------------------------------------|----|----------------------------------------------------------|--|
| Business Name                                     | •  | JEMI SHOE STORE                                          |  |
| Location                                          | :  | Shop No.10, New Market, Lotifpur Koloni, Bot tola, Bogra |  |
| Total Investment in BDT                           | :  | BDT 335,000/-                                            |  |
| Financing                                         | :  | Self BDT 235,000/-(from existing business) 70%           |  |
|                                                   |    | Required Investment BDT 100,000/-(as equity) 30%         |  |
| Present salary/drawings from business (estimates) | •• | BDT 5,000/-                                              |  |
| Proposed Salary                                   | :  | BDT 5,000/-                                              |  |
|                                                   |    |                                                          |  |

■The business is planned to be scaled up by investment in existing

■The business is operating by entrepreneur. Existing 1 employee.

16 ft x 8 ft= 128 square ft

■Average 30% gain on sale.

■The shop is rented.

goods; Shoe, T-shirt, Punjabi, Cap etc.

One employee will be appointed.

Agreed grace period is 3 months.

Collects goods from Dhaka, Gulistan.

Size of shop

**Implementation** 

| Existing Business (BDT)           |       |         |         |
|-----------------------------------|-------|---------|---------|
| Particular                        | Daily | Monthly | Yearly  |
| Revenue (sales)                   |       |         |         |
| Fashion Item                      | 2,500 | 75,000  | 900,000 |
| Total Sales (A)                   | 2,500 | 75,000  | 900,000 |
| Less. Variable Expense            |       |         |         |
| Fashion Item                      | 1,750 | 52,500  | 630,000 |
| Total variable Expense (B)        | 1,750 | 52,500  | 630,000 |
| Contribution Margin (CM) [C=(A-B) | 750   | 22,500  | 270,000 |
| Less. Fixed Expense               |       |         |         |
| Rent                              |       | 2,000   | 24,000  |
| Electricity Bill                  |       | 1,000   | 12,000  |
| Mobile Bill                       |       | 600     | 7,200   |
| Salary (self)                     |       | 5,000   | 60,000  |
| Transportation                    |       | 2,200   | 26,400  |
| Entertainment                     |       | 500     | 6,000   |
| Guard                             |       | 200     | 2,400   |
| Salary (staff)                    |       | 4,000   | 48,000  |
| Total fixed Cost (D)              |       | 15,500  | 186,000 |
| Net Profit (E) [C-D)              |       | 7,000   | 84,000  |