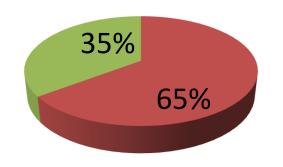

| Propo | SE | ed Nobin Udyokta Business Info |
|-------|----|--------------------------------|
|       |    | MOMINISTORE & CHAICHOR         |

| Business Name                                     | : | MOMIN STORE & CHA GHOR                                                                                                                                                                                                                                                                                                                                                        |  |  |
|---------------------------------------------------|---|-------------------------------------------------------------------------------------------------------------------------------------------------------------------------------------------------------------------------------------------------------------------------------------------------------------------------------------------------------------------------------|--|--|
| Location                                          | : | Sabgram Chourasta, Bypass, Bogra                                                                                                                                                                                                                                                                                                                                              |  |  |
| Total Investment in BDT                           | : | BDT 170,000/-                                                                                                                                                                                                                                                                                                                                                                 |  |  |
| Financing                                         | : | Self BDT 110,000/-(from existing business) 65%                                                                                                                                                                                                                                                                                                                                |  |  |
|                                                   |   | Required Investment BDT 60,000/-(as equity) 35%                                                                                                                                                                                                                                                                                                                               |  |  |
| Present salary/drawings from business (estimates) | : | BDT 5,000/-                                                                                                                                                                                                                                                                                                                                                                   |  |  |
| Proposed Salary                                   | : | BDT 5,000/-                                                                                                                                                                                                                                                                                                                                                                   |  |  |
| Size of shop                                      | : | 20 ft x 10 ft= 200 square ft                                                                                                                                                                                                                                                                                                                                                  |  |  |
| Implementation                                    | : | <ul> <li>The business is planned to be scaled up by investment in existing goods; Tea, Coffee etc.</li> <li>Average 25% gain on sale.</li> <li>The business is operating by entrepreneur. Existing 3 employee.</li> <li>Two employee will be appointed.</li> <li>The shop is rented.</li> <li>Collects goods from Bogra.</li> <li>Agreed grace period is 3 months.</li> </ul> |  |  |