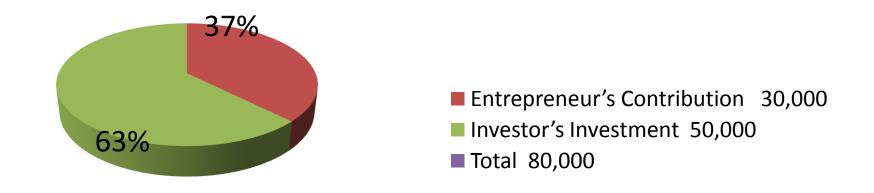

| <b>Proposed Nobin Udyokta Business Info</b>       |    |                                                                                                                                                                                                                                                                                                                                                                                    |  |  |
|---------------------------------------------------|----|------------------------------------------------------------------------------------------------------------------------------------------------------------------------------------------------------------------------------------------------------------------------------------------------------------------------------------------------------------------------------------|--|--|
| Business Name                                     | :  | M/ S MAHBUBA TRADERS                                                                                                                                                                                                                                                                                                                                                               |  |  |
| Location                                          | :  | Khalsha Kandi, Chokpara, Shahajahanpur, Bogra                                                                                                                                                                                                                                                                                                                                      |  |  |
| Total Investment in BDT                           | :  | BDT 80,000/-                                                                                                                                                                                                                                                                                                                                                                       |  |  |
| Financing                                         | :  | Self BDT 30,000/-(from existing business) 63% Required Investment BDT 50,000/-(as equity) 37%                                                                                                                                                                                                                                                                                      |  |  |
| Present salary/drawings from business (estimates) | :  | BDT 5,000/-                                                                                                                                                                                                                                                                                                                                                                        |  |  |
| Proposed Salary                                   | :  | BDT 5,000/-                                                                                                                                                                                                                                                                                                                                                                        |  |  |
| Size of shop                                      | :  | 5 ft x 8 ft= 40 square ft                                                                                                                                                                                                                                                                                                                                                          |  |  |
| Implementation                                    | •• | <ul> <li>The business is planned to be scaled up by investment in existing goods; Rice, Pulse, Oil etc.</li> <li>Average 25% gain on sale.</li> <li>The business is operating by entrepreneur. Existing no employee.</li> <li>One employee will be appointed.</li> <li>The shop is owned.</li> <li>Collects goods from Bogra.</li> <li>Agreed grace period is 3 months.</li> </ul> |  |  |