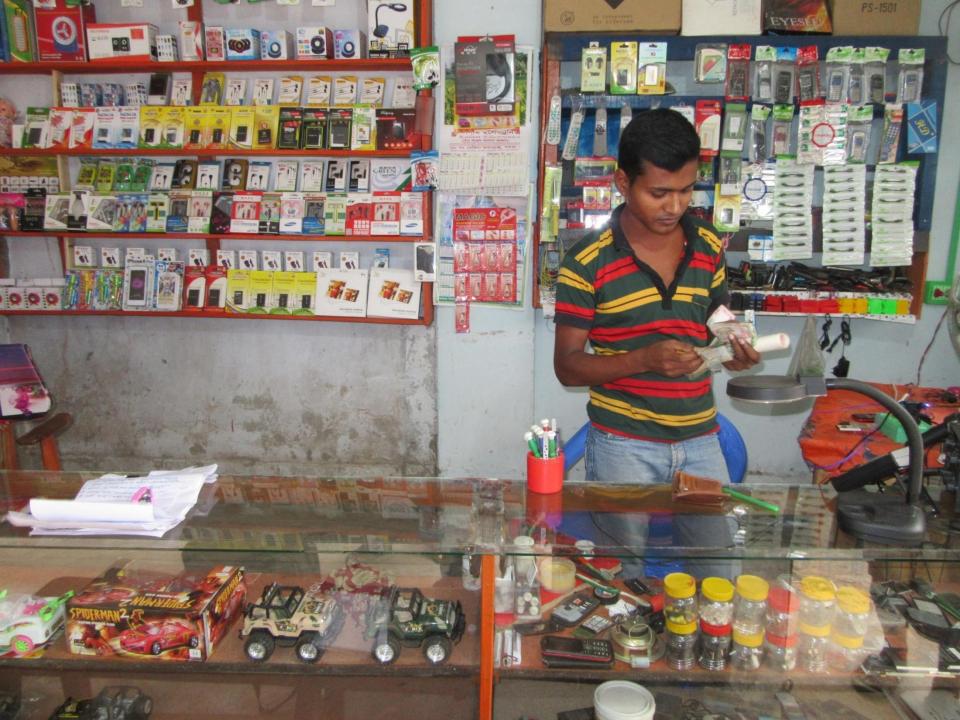

| Proposed Nobin Udyokta Business Info              |   |                                                                                                                                                                                                                                                                                                                                                                                          |  |  |
|---------------------------------------------------|---|------------------------------------------------------------------------------------------------------------------------------------------------------------------------------------------------------------------------------------------------------------------------------------------------------------------------------------------------------------------------------------------|--|--|
| Business Name                                     | : | SIFAT ENTERPRISE                                                                                                                                                                                                                                                                                                                                                                         |  |  |
| Location                                          | : | Chachaitara, Old Port, Madla, Shahajahanpur, Bogra                                                                                                                                                                                                                                                                                                                                       |  |  |
| Total Investment in BDT                           | : | BDT 130,000/-                                                                                                                                                                                                                                                                                                                                                                            |  |  |
| Financing                                         | : | Self BDT 80,000/-(from existing business) 62%                                                                                                                                                                                                                                                                                                                                            |  |  |
|                                                   |   | Required Investment BDT 50,000/-(as equity) 38%                                                                                                                                                                                                                                                                                                                                          |  |  |
| Present salary/drawings from business (estimates) | : | BDT 5,000/-                                                                                                                                                                                                                                                                                                                                                                              |  |  |
| Proposed Salary                                   | : | BDT 5,000/-                                                                                                                                                                                                                                                                                                                                                                              |  |  |
| Size of shop                                      | : | 20 ft x 10 ft= 200 square ft                                                                                                                                                                                                                                                                                                                                                             |  |  |
| Implementation                                    | : | <ul> <li>The business is planned to be scaled up by investment in existing goods; Mobile phone, Charger etc.</li> <li>Average 15% gain on sale.</li> <li>The business is operating by entrepreneur. Existing no employee.</li> <li>One employee will be appointed.</li> <li>The shop is rented.</li> <li>Collects goods from Bogra.</li> <li>Agreed grace period is 3 months.</li> </ul> |  |  |