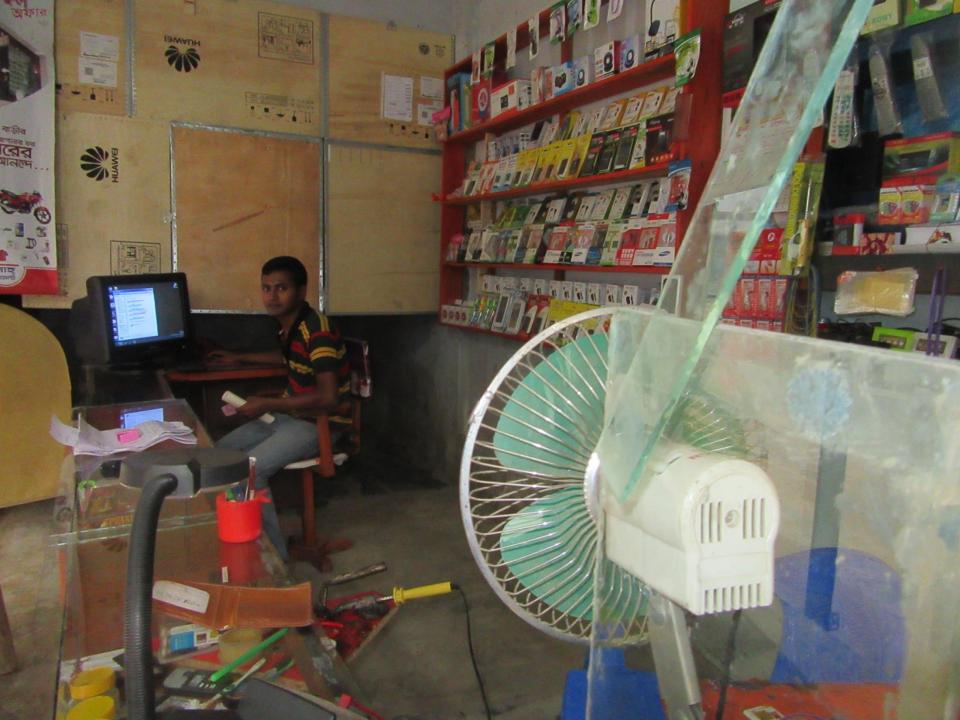

| Proposed Nobin Udyokta Business Info              |   |                                                                                                                                                                                                                                                                                                                                                                                          |  |  |
|---------------------------------------------------|---|------------------------------------------------------------------------------------------------------------------------------------------------------------------------------------------------------------------------------------------------------------------------------------------------------------------------------------------------------------------------------------------|--|--|
| Business Name                                     | : | SIFAT ENTERPRISE                                                                                                                                                                                                                                                                                                                                                                         |  |  |
| Location                                          | : | Chachaitara, Old Port, Madla, Shahajahanpur, Bogra                                                                                                                                                                                                                                                                                                                                       |  |  |
| Total Investment in BDT                           | : | BDT 130,000/-                                                                                                                                                                                                                                                                                                                                                                            |  |  |
| Financing                                         | : | Self BDT 80,000/-(from existing business) 62%                                                                                                                                                                                                                                                                                                                                            |  |  |
|                                                   |   | Required Investment BDT 50,000/-(as equity) 38%                                                                                                                                                                                                                                                                                                                                          |  |  |
| Present salary/drawings from business (estimates) | : | BDT 5,000/-                                                                                                                                                                                                                                                                                                                                                                              |  |  |
| Proposed Salary                                   | : | BDT 5,000/-                                                                                                                                                                                                                                                                                                                                                                              |  |  |
| Size of shop                                      | : | 20 ft x 10 ft= 200 square ft                                                                                                                                                                                                                                                                                                                                                             |  |  |
| Implementation                                    | : | <ul> <li>The business is planned to be scaled up by investment in existing goods; Mobile phone, Charger etc.</li> <li>Average 15% gain on sale.</li> <li>The business is operating by entrepreneur. Existing no employee.</li> <li>One employee will be appointed.</li> <li>The shop is rented.</li> <li>Collects goods from Bogra.</li> <li>Agreed grace period is 3 months.</li> </ul> |  |  |