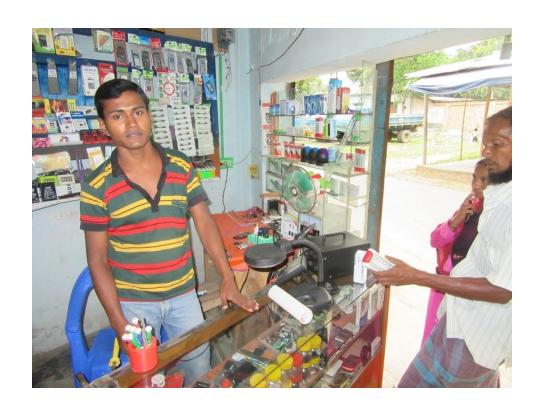

| Proposed Nobin Udyokta Business Info              |   |                                                                                                                                                                                                                                                                                                                                                                                          |  |  |
|---------------------------------------------------|---|------------------------------------------------------------------------------------------------------------------------------------------------------------------------------------------------------------------------------------------------------------------------------------------------------------------------------------------------------------------------------------------|--|--|
| Business Name                                     | : | SIFAT ENTERPRISE                                                                                                                                                                                                                                                                                                                                                                         |  |  |
| Location                                          | : | Chachaitara, Old Port, Madla, Shahajahanpur, Bogra                                                                                                                                                                                                                                                                                                                                       |  |  |
| Total Investment in BDT                           | : | BDT 130,000/-                                                                                                                                                                                                                                                                                                                                                                            |  |  |
| Financing                                         | : | Self BDT 80,000/-(from existing business) 62%                                                                                                                                                                                                                                                                                                                                            |  |  |
|                                                   |   | Required Investment BDT 50,000/-(as equity) 38%                                                                                                                                                                                                                                                                                                                                          |  |  |
| Present salary/drawings from business (estimates) | : | BDT 5,000/-                                                                                                                                                                                                                                                                                                                                                                              |  |  |
| Proposed Salary                                   | : | BDT 5,000/-                                                                                                                                                                                                                                                                                                                                                                              |  |  |
| Size of shop                                      | : | 20 ft x 10 ft= 200 square ft                                                                                                                                                                                                                                                                                                                                                             |  |  |
| Implementation                                    | : | <ul> <li>The business is planned to be scaled up by investment in existing goods; Mobile phone, Charger etc.</li> <li>Average 15% gain on sale.</li> <li>The business is operating by entrepreneur. Existing no employee.</li> <li>One employee will be appointed.</li> <li>The shop is rented.</li> <li>Collects goods from Bogra.</li> <li>Agreed grace period is 3 months.</li> </ul> |  |  |

# Pictures

DE SID . AD SO DE SUN SON SON RESERVED LIVER & 8/16 /2/012 Labor Medice sum cop lites of it exten sind 10/00 ) ON my 10- 200 8808 DE AND 20 ON Chow our wow was No well

'ইউ পি ফরম নং-১৩

वर नश- D)