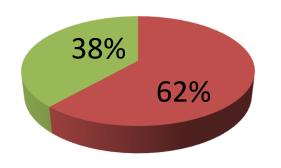

| Proposed Nobin Udyokta Business Info              |   |                                                                                                                                                                                                                                                                                                                                                                                          |  |  |
|---------------------------------------------------|---|------------------------------------------------------------------------------------------------------------------------------------------------------------------------------------------------------------------------------------------------------------------------------------------------------------------------------------------------------------------------------------------|--|--|
| Business Name                                     | : | SIFAT ENTERPRISE                                                                                                                                                                                                                                                                                                                                                                         |  |  |
| Location                                          | : | Chachaitara, Old Port, Madla, Shahajahanpur, Bogra                                                                                                                                                                                                                                                                                                                                       |  |  |
| Total Investment in BDT                           | : | BDT 130,000/-                                                                                                                                                                                                                                                                                                                                                                            |  |  |
| Financing                                         | : | Self BDT 80,000/-(from existing business) 62%                                                                                                                                                                                                                                                                                                                                            |  |  |
|                                                   |   | Required Investment BDT 50,000/-(as equity) 38%                                                                                                                                                                                                                                                                                                                                          |  |  |
| Present salary/drawings from business (estimates) | : | BDT 5,000/-                                                                                                                                                                                                                                                                                                                                                                              |  |  |
| Proposed Salary                                   | : | BDT 5,000/-                                                                                                                                                                                                                                                                                                                                                                              |  |  |
| Size of shop                                      | : | 20 ft x 10 ft= 200 square ft                                                                                                                                                                                                                                                                                                                                                             |  |  |
| Implementation                                    | : | <ul> <li>The business is planned to be scaled up by investment in existing goods; Mobile phone, Charger etc.</li> <li>Average 15% gain on sale.</li> <li>The business is operating by entrepreneur. Existing no employee.</li> <li>One employee will be appointed.</li> <li>The shop is rented.</li> <li>Collects goods from Bogra.</li> <li>Agreed grace period is 3 months.</li> </ul> |  |  |