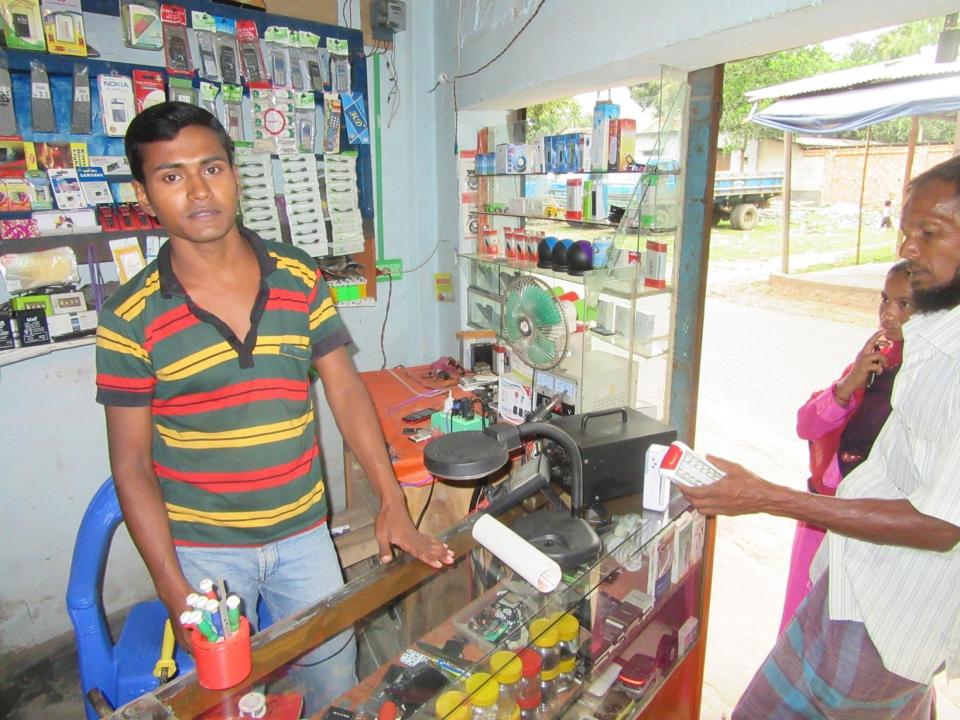

| Proposed Nobin Udyokta Business Info              |   |                                                                                                                                                                                                                                                                                                                                                                                          |  |  |
|---------------------------------------------------|---|------------------------------------------------------------------------------------------------------------------------------------------------------------------------------------------------------------------------------------------------------------------------------------------------------------------------------------------------------------------------------------------|--|--|
| Business Name                                     | : | SIFAT ENTERPRISE                                                                                                                                                                                                                                                                                                                                                                         |  |  |
| Location                                          | : | Chachaitara, Old Port, Madla, Shahajahanpur, Bogra                                                                                                                                                                                                                                                                                                                                       |  |  |
| Total Investment in BDT                           | : | BDT 130,000/-                                                                                                                                                                                                                                                                                                                                                                            |  |  |
| Financing                                         | : | Self BDT 80,000/-(from existing business) 62%                                                                                                                                                                                                                                                                                                                                            |  |  |
|                                                   |   | Required Investment BDT 50,000/-(as equity) 38%                                                                                                                                                                                                                                                                                                                                          |  |  |
| Present salary/drawings from business (estimates) | : | BDT 5,000/-                                                                                                                                                                                                                                                                                                                                                                              |  |  |
| Proposed Salary                                   | : | BDT 5,000/-                                                                                                                                                                                                                                                                                                                                                                              |  |  |
| Size of shop                                      | : | 20 ft x 10 ft= 200 square ft                                                                                                                                                                                                                                                                                                                                                             |  |  |
| Implementation                                    | : | <ul> <li>The business is planned to be scaled up by investment in existing goods; Mobile phone, Charger etc.</li> <li>Average 15% gain on sale.</li> <li>The business is operating by entrepreneur. Existing no employee.</li> <li>One employee will be appointed.</li> <li>The shop is rented.</li> <li>Collects goods from Bogra.</li> <li>Agreed grace period is 3 months.</li> </ul> |  |  |

# Pictures

DE SID . AD SO DE SUN SON SON RESERVED LIVER & 8/16 /2/012 Labor Medice sum cop lites of it exten sind 10/00 ) ON my 10- 200 8808 DE AND 20 ON Chow our wow was No well

'ইউ পি ফরম নং-১৩

वर नश- D)