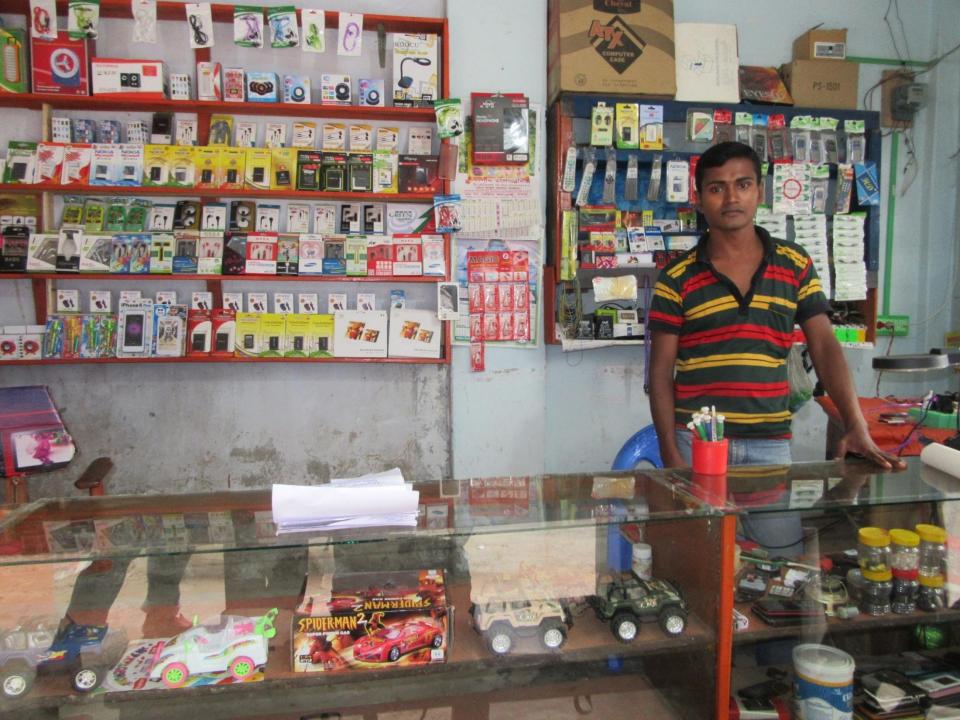

| Proposed Nobin Udyokta Business Info              |   |                                                                                                                                                                                                                                                                                                                                                                                          |  |  |
|---------------------------------------------------|---|------------------------------------------------------------------------------------------------------------------------------------------------------------------------------------------------------------------------------------------------------------------------------------------------------------------------------------------------------------------------------------------|--|--|
| Business Name                                     | : | SIFAT ENTERPRISE                                                                                                                                                                                                                                                                                                                                                                         |  |  |
| Location                                          | : | Chachaitara, Old Port, Madla, Shahajahanpur, Bogra                                                                                                                                                                                                                                                                                                                                       |  |  |
| Total Investment in BDT                           | : | BDT 130,000/-                                                                                                                                                                                                                                                                                                                                                                            |  |  |
| Financing                                         | : | Self BDT 80,000/-(from existing business) 62%                                                                                                                                                                                                                                                                                                                                            |  |  |
|                                                   |   | Required Investment BDT 50,000/-(as equity) 38%                                                                                                                                                                                                                                                                                                                                          |  |  |
| Present salary/drawings from business (estimates) | : | BDT 5,000/-                                                                                                                                                                                                                                                                                                                                                                              |  |  |
| Proposed Salary                                   | : | BDT 5,000/-                                                                                                                                                                                                                                                                                                                                                                              |  |  |
| Size of shop                                      | : | 20 ft x 10 ft= 200 square ft                                                                                                                                                                                                                                                                                                                                                             |  |  |
| Implementation                                    | : | <ul> <li>The business is planned to be scaled up by investment in existing goods; Mobile phone, Charger etc.</li> <li>Average 15% gain on sale.</li> <li>The business is operating by entrepreneur. Existing no employee.</li> <li>One employee will be appointed.</li> <li>The shop is rented.</li> <li>Collects goods from Bogra.</li> <li>Agreed grace period is 3 months.</li> </ul> |  |  |

# Pictures

DE SID . AD SO DE SUN SON SON RESERVED LIVER & 8/16 /2/012 Labor Medice sum cop lites of it exten sind 10/00 ) ON my 10- 200 8808 DE AND 20 ON Chow our wow was No well

'ইউ পি ফরম নং-১৩

वर नश- D)