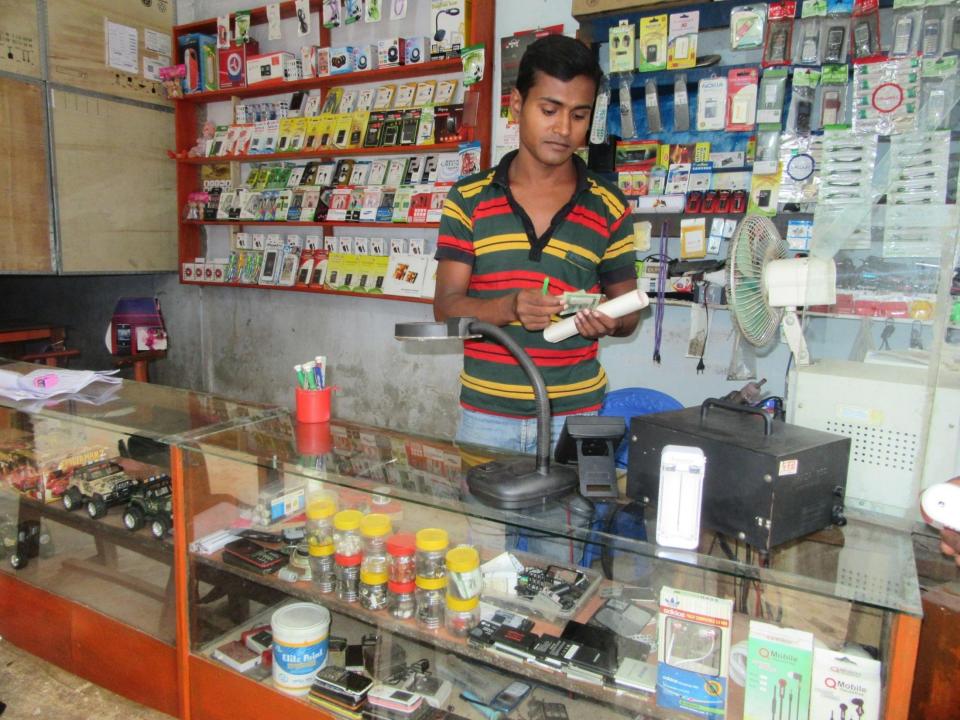

| Proposed Nobin Udyokta Business Info              |   |                                                                                                                                                                                                                                                                                                                                                                                          |  |  |
|---------------------------------------------------|---|------------------------------------------------------------------------------------------------------------------------------------------------------------------------------------------------------------------------------------------------------------------------------------------------------------------------------------------------------------------------------------------|--|--|
| Business Name                                     | : | SIFAT ENTERPRISE                                                                                                                                                                                                                                                                                                                                                                         |  |  |
| Location                                          | : | Chachaitara, Old Port, Madla, Shahajahanpur, Bogra                                                                                                                                                                                                                                                                                                                                       |  |  |
| Total Investment in BDT                           | : | BDT 130,000/-                                                                                                                                                                                                                                                                                                                                                                            |  |  |
| Financing                                         | : | Self BDT 80,000/-(from existing business) 62%                                                                                                                                                                                                                                                                                                                                            |  |  |
|                                                   |   | Required Investment BDT 50,000/-(as equity) 38%                                                                                                                                                                                                                                                                                                                                          |  |  |
| Present salary/drawings from business (estimates) | : | BDT 5,000/-                                                                                                                                                                                                                                                                                                                                                                              |  |  |
| Proposed Salary                                   | : | BDT 5,000/-                                                                                                                                                                                                                                                                                                                                                                              |  |  |
| Size of shop                                      | : | 20 ft x 10 ft= 200 square ft                                                                                                                                                                                                                                                                                                                                                             |  |  |
| Implementation                                    | : | <ul> <li>The business is planned to be scaled up by investment in existing goods; Mobile phone, Charger etc.</li> <li>Average 15% gain on sale.</li> <li>The business is operating by entrepreneur. Existing no employee.</li> <li>One employee will be appointed.</li> <li>The shop is rented.</li> <li>Collects goods from Bogra.</li> <li>Agreed grace period is 3 months.</li> </ul> |  |  |