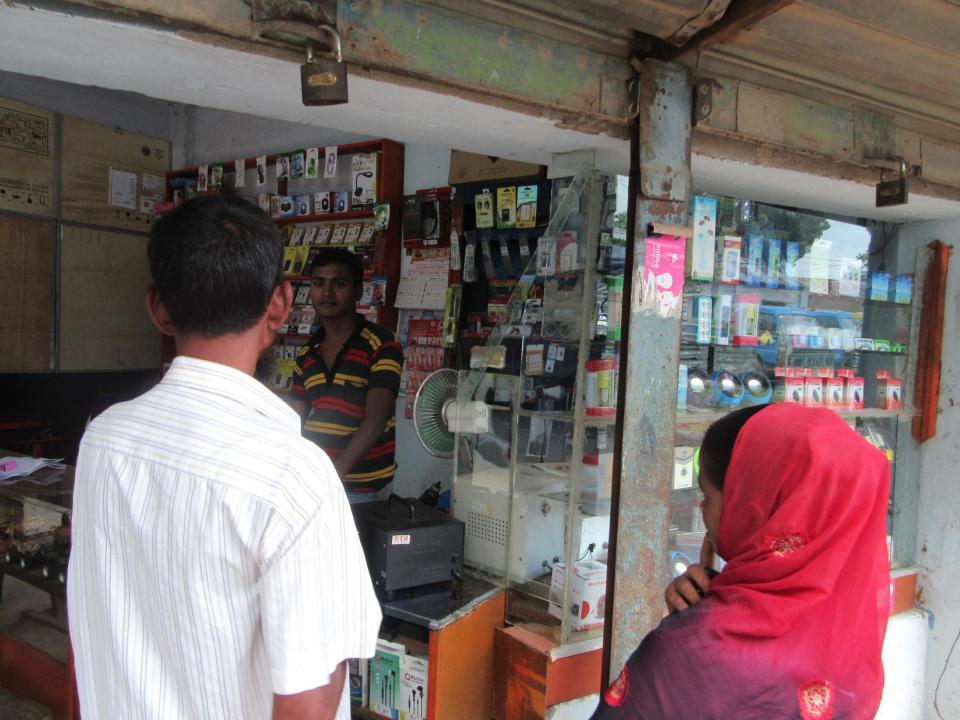

| Proposed Nobin Udyokta Business Info              |   |                                                                                                                                                                                                                                                                                                                                                                                          |  |  |
|---------------------------------------------------|---|------------------------------------------------------------------------------------------------------------------------------------------------------------------------------------------------------------------------------------------------------------------------------------------------------------------------------------------------------------------------------------------|--|--|
| Business Name                                     | : | SIFAT ENTERPRISE                                                                                                                                                                                                                                                                                                                                                                         |  |  |
| Location                                          | : | Chachaitara, Old Port, Madla, Shahajahanpur, Bogra                                                                                                                                                                                                                                                                                                                                       |  |  |
| Total Investment in BDT                           | : | BDT 130,000/-                                                                                                                                                                                                                                                                                                                                                                            |  |  |
| Financing                                         | : | Self BDT 80,000/-(from existing business) 62%                                                                                                                                                                                                                                                                                                                                            |  |  |
|                                                   |   | Required Investment BDT 50,000/-(as equity) 38%                                                                                                                                                                                                                                                                                                                                          |  |  |
| Present salary/drawings from business (estimates) | : | BDT 5,000/-                                                                                                                                                                                                                                                                                                                                                                              |  |  |
| Proposed Salary                                   | : | BDT 5,000/-                                                                                                                                                                                                                                                                                                                                                                              |  |  |
| Size of shop                                      | : | 20 ft x 10 ft= 200 square ft                                                                                                                                                                                                                                                                                                                                                             |  |  |
| Implementation                                    | : | <ul> <li>The business is planned to be scaled up by investment in existing goods; Mobile phone, Charger etc.</li> <li>Average 15% gain on sale.</li> <li>The business is operating by entrepreneur. Existing no employee.</li> <li>One employee will be appointed.</li> <li>The shop is rented.</li> <li>Collects goods from Bogra.</li> <li>Agreed grace period is 3 months.</li> </ul> |  |  |