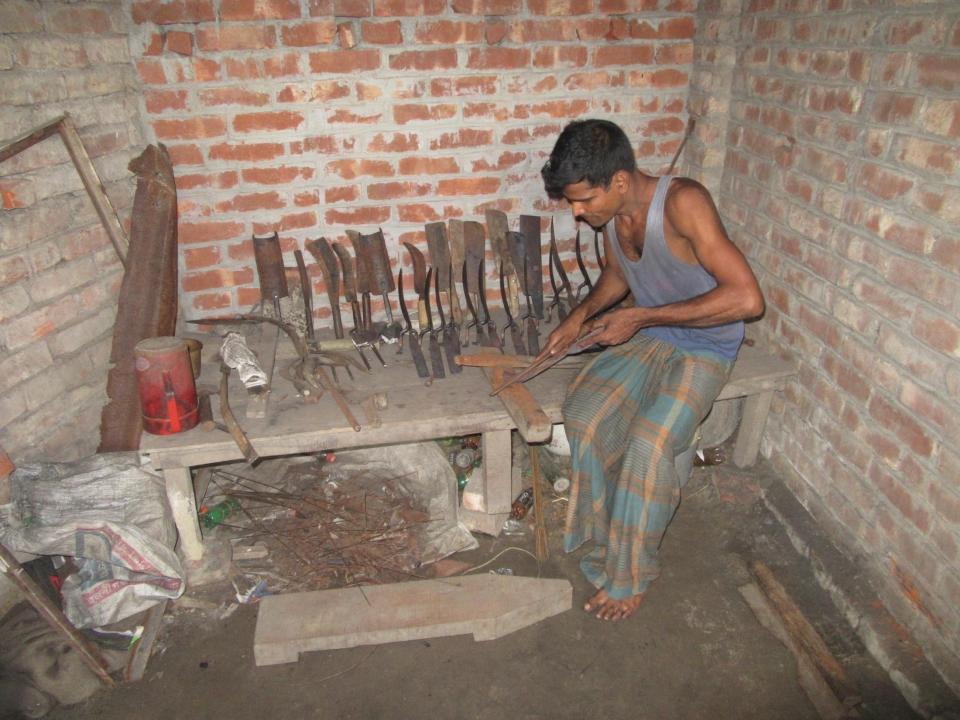

# Pictures

| Propo | Se | ed Nobin Udyokta Business Info |
|-------|----|--------------------------------|
|       |    |                                |

| 1 Toposca Hobiii Gayokta Basiliess Illio          |   |                                                                                                                                                                                                                                                                                                                                                                                       |  |
|---------------------------------------------------|---|---------------------------------------------------------------------------------------------------------------------------------------------------------------------------------------------------------------------------------------------------------------------------------------------------------------------------------------------------------------------------------------|--|
| Business Name                                     | : | SONATON KORMOKAR                                                                                                                                                                                                                                                                                                                                                                      |  |
| Location                                          | : | Muktijodda Abdul Mannan Market, Bogra                                                                                                                                                                                                                                                                                                                                                 |  |
| Total Investment in BDT                           | : | BDT 115,000/-                                                                                                                                                                                                                                                                                                                                                                         |  |
| Financing                                         | : | Self BDT 65,000/-(from existing business) 57% Required Investment BDT 50,000/-(as equity) 43%                                                                                                                                                                                                                                                                                         |  |
| Present salary/drawings from business (estimates) | : | BDT 5,000/-                                                                                                                                                                                                                                                                                                                                                                           |  |
| Proposed Salary                                   | : | BDT 5,000/-                                                                                                                                                                                                                                                                                                                                                                           |  |
| Size of shop                                      | : | 7 ft x 10 ft= 70 square ft                                                                                                                                                                                                                                                                                                                                                            |  |
| Implementation                                    | : | <ul> <li>The business is planned to be scaled up by investment in existing goods; Chopper, Knife etc.</li> <li>Average 25% gain on sale.</li> <li>The business is operating by entrepreneur. Existing 1 employee.</li> <li>One employee will be appointed.</li> <li>The shop is rented.</li> <li>Collects goods from Bogra Town.</li> <li>Agreed grace period is 3 months.</li> </ul> |  |