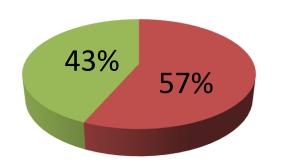

| Propo | Se | ed Nobin Udyokta Business Info |
|-------|----|--------------------------------|
|       |    |                                |

| 1 Toposca Hobiii Gayokta Basiliess Illio          |   |                                                                                                                                                                                                                                                                                                                                                                                       |  |
|---------------------------------------------------|---|---------------------------------------------------------------------------------------------------------------------------------------------------------------------------------------------------------------------------------------------------------------------------------------------------------------------------------------------------------------------------------------|--|
| Business Name                                     | : | SONATON KORMOKAR                                                                                                                                                                                                                                                                                                                                                                      |  |
| Location                                          | : | Muktijodda Abdul Mannan Market, Bogra                                                                                                                                                                                                                                                                                                                                                 |  |
| Total Investment in BDT                           | : | BDT 115,000/-                                                                                                                                                                                                                                                                                                                                                                         |  |
| Financing                                         | : | Self BDT 65,000/-(from existing business) 57% Required Investment BDT 50,000/-(as equity) 43%                                                                                                                                                                                                                                                                                         |  |
| Present salary/drawings from business (estimates) | : | BDT 5,000/-                                                                                                                                                                                                                                                                                                                                                                           |  |
| Proposed Salary                                   | : | BDT 5,000/-                                                                                                                                                                                                                                                                                                                                                                           |  |
| Size of shop                                      | : | 7 ft x 10 ft= 70 square ft                                                                                                                                                                                                                                                                                                                                                            |  |
| Implementation                                    | : | <ul> <li>The business is planned to be scaled up by investment in existing goods; Chopper, Knife etc.</li> <li>Average 25% gain on sale.</li> <li>The business is operating by entrepreneur. Existing 1 employee.</li> <li>One employee will be appointed.</li> <li>The shop is rented.</li> <li>Collects goods from Bogra Town.</li> <li>Agreed grace period is 3 months.</li> </ul> |  |

| Investment Breakdown |                         |       |              |     |                         |        |                       |  |
|----------------------|-------------------------|-------|--------------|-----|-------------------------|--------|-----------------------|--|
| Existing             |                         |       |              |     | Proposed                |        |                       |  |
| Particulars          | ars Qty. Unit Amount (B |       | Amount (BDT) | Qty | Unit Amount (BDT) Propo |        | <b>Proposed Total</b> |  |
|                      |                         | Price |              |     | Price                   |        |                       |  |
| Chopper              | 50                      | 450   | 22,500       | 0   | 0                       | 0      | 22,500                |  |
| Knife                | 15                      | 300   | 4,500        | 0   | 0                       | 0      | 4,500                 |  |
| Chopper (2)          | 15                      | 200   | 3,000        | 0   | 0                       | 0      | 3,000                 |  |
| Iron                 | 2                       | 4000  | 8,000        | 5   | 4000                    | 20,000 | 28,000                |  |
| Security             | 1                       | 20000 | 20,000       | 0   | 0                       | 0      | 20,000                |  |
| Wood Col             | 0                       | 0     | 0            | 20  | 300                     | 6,000  | 6,000                 |  |
| Steel Spring         | 0                       | 0     | 0            | 140 | 100                     | 14,000 | 14,000                |  |
| Others               | 100                     | 70    | 7,000        | 1   | 10000                   | 10000  | 17,000                |  |
| Total                | 183                     |       | 65,000       | 165 |                         | 50,000 | 115,000               |  |