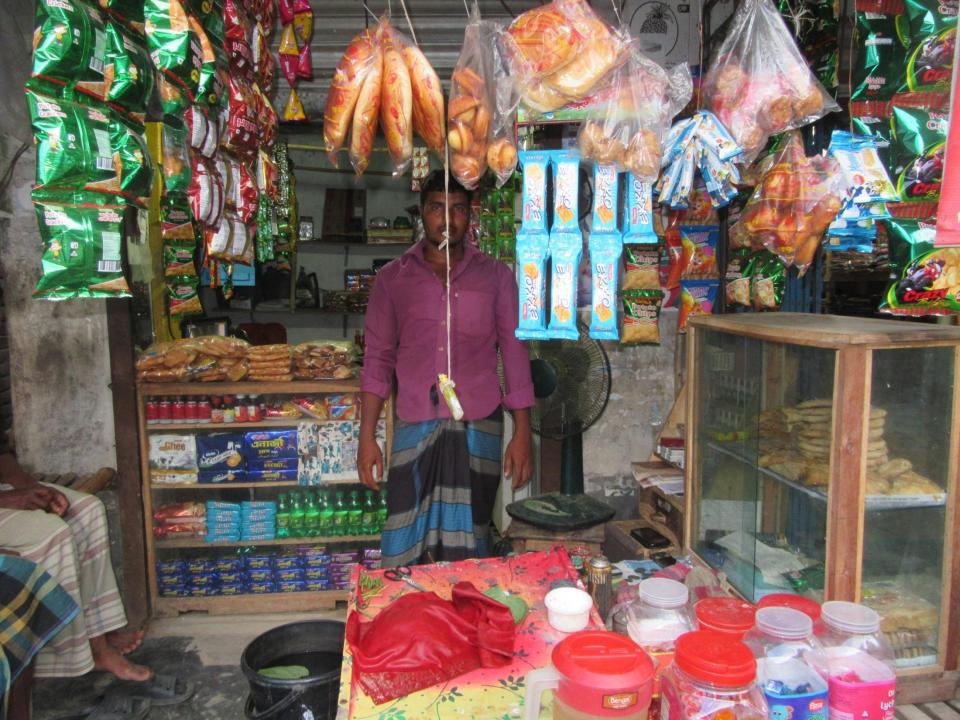

| Proposed Nobin Udyokta Business Info                 |   |                                                                                                                                                                                                                                                                                                                                                                                                                                       |  |  |
|------------------------------------------------------|---|---------------------------------------------------------------------------------------------------------------------------------------------------------------------------------------------------------------------------------------------------------------------------------------------------------------------------------------------------------------------------------------------------------------------------------------|--|--|
| Business Name                                        | • | ANISUR STORE                                                                                                                                                                                                                                                                                                                                                                                                                          |  |  |
| Location                                             | • | Modnai Dorgatola Baazar                                                                                                                                                                                                                                                                                                                                                                                                               |  |  |
| Total Investment in BDT                              | : | BDT 180,000/-                                                                                                                                                                                                                                                                                                                                                                                                                         |  |  |
| Financing                                            | : | Self BDT 110,000/-(from existing business) 61%                                                                                                                                                                                                                                                                                                                                                                                        |  |  |
|                                                      |   | Required Investment BDT 70,000/-(as equity) 39%                                                                                                                                                                                                                                                                                                                                                                                       |  |  |
| Present salary/drawings<br>from business (estimates) | : | BDT 5,000/-                                                                                                                                                                                                                                                                                                                                                                                                                           |  |  |
| Proposed Salary                                      | : | BDT 5,000/-                                                                                                                                                                                                                                                                                                                                                                                                                           |  |  |
| Size of shop                                         | : | 8 ft x 12 ft = 96 square ft                                                                                                                                                                                                                                                                                                                                                                                                           |  |  |
| Implementation                                       | : | <ul> <li>The business is planned to be scaled up by investment in existing goods like; Soft drinks,Cosmetics,Chanachur, Coil etc</li> <li>Average 15% gain on sale.</li> <li>The business is operating by entrepreneur. Existing no employee.</li> <li>One will be appointed after receiving equity money.</li> <li>The shop is rented.</li> <li>Collects goods from Dupchachia.</li> <li>Agreed grace period is 3 months.</li> </ul> |  |  |