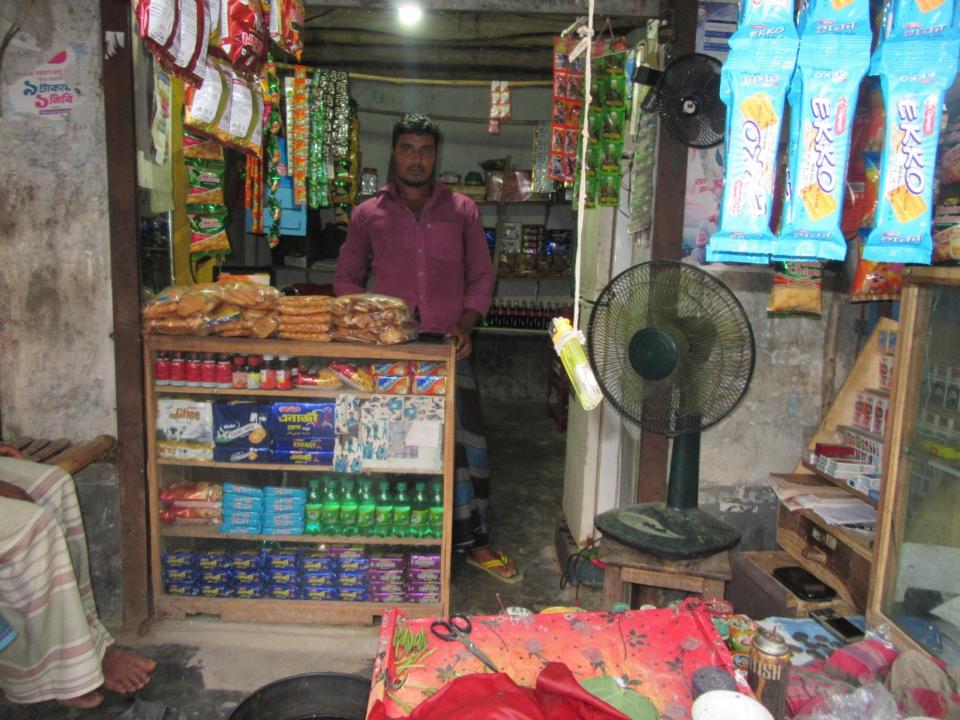

| Proposed Nobin Udyokta Business Info                 |   |                                                                                                                                                                                                                                                                                                                                                                                                                                       |  |  |
|------------------------------------------------------|---|---------------------------------------------------------------------------------------------------------------------------------------------------------------------------------------------------------------------------------------------------------------------------------------------------------------------------------------------------------------------------------------------------------------------------------------|--|--|
| Business Name                                        | • | ANISUR STORE                                                                                                                                                                                                                                                                                                                                                                                                                          |  |  |
| Location                                             | • | Modnai Dorgatola Baazar                                                                                                                                                                                                                                                                                                                                                                                                               |  |  |
| Total Investment in BDT                              | : | BDT 180,000/-                                                                                                                                                                                                                                                                                                                                                                                                                         |  |  |
| Financing                                            | : | Self BDT 110,000/-(from existing business) 61%                                                                                                                                                                                                                                                                                                                                                                                        |  |  |
|                                                      |   | Required Investment BDT 70,000/-(as equity) 39%                                                                                                                                                                                                                                                                                                                                                                                       |  |  |
| Present salary/drawings<br>from business (estimates) | : | BDT 5,000/-                                                                                                                                                                                                                                                                                                                                                                                                                           |  |  |
| Proposed Salary                                      | : | BDT 5,000/-                                                                                                                                                                                                                                                                                                                                                                                                                           |  |  |
| Size of shop                                         | : | 8 ft x 12 ft = 96 square ft                                                                                                                                                                                                                                                                                                                                                                                                           |  |  |
| Implementation                                       | : | <ul> <li>The business is planned to be scaled up by investment in existing goods like; Soft drinks,Cosmetics,Chanachur, Coil etc</li> <li>Average 15% gain on sale.</li> <li>The business is operating by entrepreneur. Existing no employee.</li> <li>One will be appointed after receiving equity money.</li> <li>The shop is rented.</li> <li>Collects goods from Dupchachia.</li> <li>Agreed grace period is 3 months.</li> </ul> |  |  |