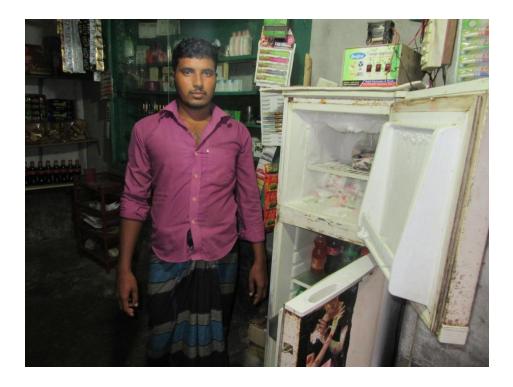

| Proposed Nobin Udyokta Business Info                 |   |                                                                                                                                                                                                                                                                                                                                                                                                                                       |  |  |
|------------------------------------------------------|---|---------------------------------------------------------------------------------------------------------------------------------------------------------------------------------------------------------------------------------------------------------------------------------------------------------------------------------------------------------------------------------------------------------------------------------------|--|--|
| Business Name                                        | • | ANISUR STORE                                                                                                                                                                                                                                                                                                                                                                                                                          |  |  |
| Location                                             | • | Modnai Dorgatola Baazar                                                                                                                                                                                                                                                                                                                                                                                                               |  |  |
| Total Investment in BDT                              | : | BDT 180,000/-                                                                                                                                                                                                                                                                                                                                                                                                                         |  |  |
| Financing                                            | : | Self BDT 110,000/-(from existing business) 61%                                                                                                                                                                                                                                                                                                                                                                                        |  |  |
|                                                      |   | Required Investment BDT 70,000/-(as equity) 39%                                                                                                                                                                                                                                                                                                                                                                                       |  |  |
| Present salary/drawings<br>from business (estimates) | : | BDT 5,000/-                                                                                                                                                                                                                                                                                                                                                                                                                           |  |  |
| Proposed Salary                                      | : | BDT 5,000/-                                                                                                                                                                                                                                                                                                                                                                                                                           |  |  |
| Size of shop                                         | : | 8 ft x 12 ft = 96 square ft                                                                                                                                                                                                                                                                                                                                                                                                           |  |  |
| Implementation                                       | : | <ul> <li>The business is planned to be scaled up by investment in existing goods like; Soft drinks,Cosmetics,Chanachur, Coil etc</li> <li>Average 15% gain on sale.</li> <li>The business is operating by entrepreneur. Existing no employee.</li> <li>One will be appointed after receiving equity money.</li> <li>The shop is rented.</li> <li>Collects goods from Dupchachia.</li> <li>Agreed grace period is 3 months.</li> </ul> |  |  |