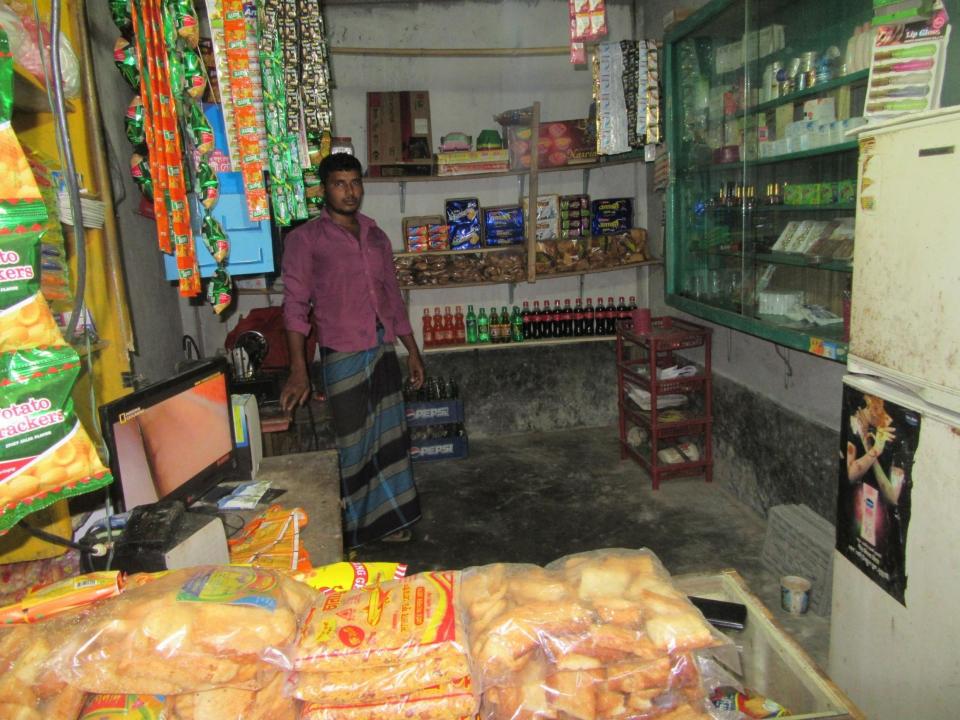

| Proposed Nobin Udyokta Business Info                 |   |                                                                                                                                                                                                                                                                                                                                                                                                                                       |  |  |
|------------------------------------------------------|---|---------------------------------------------------------------------------------------------------------------------------------------------------------------------------------------------------------------------------------------------------------------------------------------------------------------------------------------------------------------------------------------------------------------------------------------|--|--|
| Business Name                                        | • | ANISUR STORE                                                                                                                                                                                                                                                                                                                                                                                                                          |  |  |
| Location                                             | • | Modnai Dorgatola Baazar                                                                                                                                                                                                                                                                                                                                                                                                               |  |  |
| Total Investment in BDT                              | : | BDT 180,000/-                                                                                                                                                                                                                                                                                                                                                                                                                         |  |  |
| Financing                                            | : | Self BDT 110,000/-(from existing business) 61%                                                                                                                                                                                                                                                                                                                                                                                        |  |  |
|                                                      |   | Required Investment BDT 70,000/-(as equity) 39%                                                                                                                                                                                                                                                                                                                                                                                       |  |  |
| Present salary/drawings<br>from business (estimates) | : | BDT 5,000/-                                                                                                                                                                                                                                                                                                                                                                                                                           |  |  |
| Proposed Salary                                      | : | BDT 5,000/-                                                                                                                                                                                                                                                                                                                                                                                                                           |  |  |
| Size of shop                                         | : | 8 ft x 12 ft = 96 square ft                                                                                                                                                                                                                                                                                                                                                                                                           |  |  |
| Implementation                                       | : | <ul> <li>The business is planned to be scaled up by investment in existing goods like; Soft drinks,Cosmetics,Chanachur, Coil etc</li> <li>Average 15% gain on sale.</li> <li>The business is operating by entrepreneur. Existing no employee.</li> <li>One will be appointed after receiving equity money.</li> <li>The shop is rented.</li> <li>Collects goods from Dupchachia.</li> <li>Agreed grace period is 3 months.</li> </ul> |  |  |