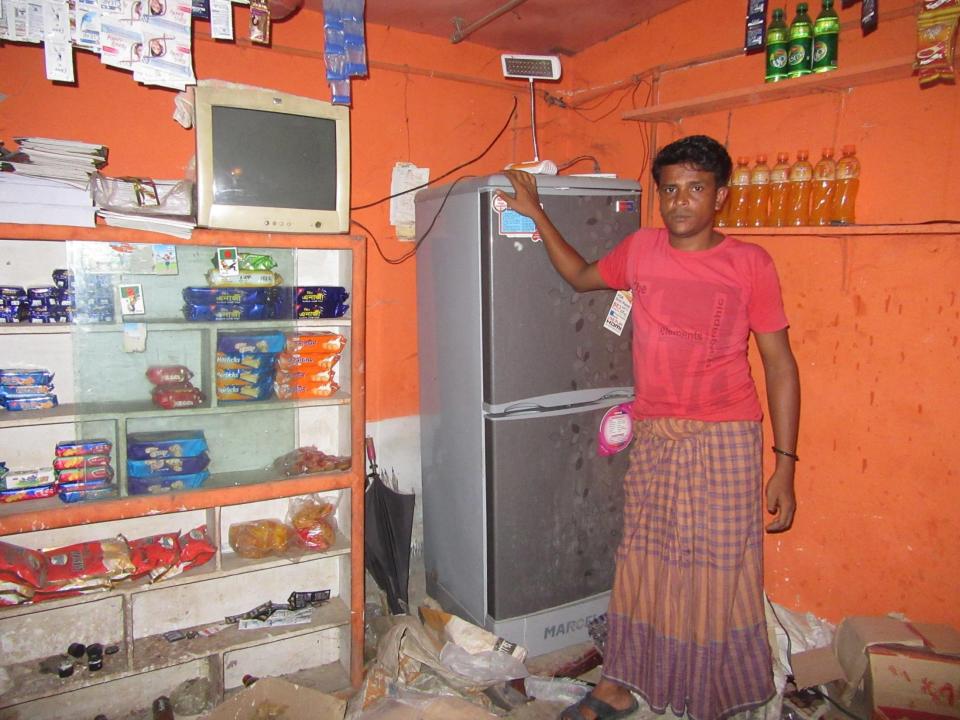

# Pictures

| • | JIHAN STORE                                                                                                                                                                                                                                                                                                                                                                                                                   |  |  |  |
|---|-------------------------------------------------------------------------------------------------------------------------------------------------------------------------------------------------------------------------------------------------------------------------------------------------------------------------------------------------------------------------------------------------------------------------------|--|--|--|
| : | Shikor Baazar, Kahalu, Bogra                                                                                                                                                                                                                                                                                                                                                                                                  |  |  |  |
| : | BDT 110,000/-                                                                                                                                                                                                                                                                                                                                                                                                                 |  |  |  |
| : | Self BDT 40,000/-(from existing business) 36% Required Investment BDT 70,000/-(as equity) 64%                                                                                                                                                                                                                                                                                                                                 |  |  |  |
| : | BDT 5,000/-                                                                                                                                                                                                                                                                                                                                                                                                                   |  |  |  |
| : | BDT 5,000/-                                                                                                                                                                                                                                                                                                                                                                                                                   |  |  |  |
| : | 20 ft x 10 ft = 200 square ft                                                                                                                                                                                                                                                                                                                                                                                                 |  |  |  |
| : | <ul> <li>The business is planned to be scaled up by investment in existing goods like; Rice, pulse, cosmetics, Biscuit etc.</li> <li>Average 15% gain on sale.</li> <li>The business is operating by entrepreneur. Existing no employee.</li> <li>One will be appointed after getting equity money.</li> <li>The shop is own.</li> <li>Collects goods from Kahalu, Bogra</li> <li>Agreed grace period is 3 months.</li> </ul> |  |  |  |
|   | :                                                                                                                                                                                                                                                                                                                                                                                                                             |  |  |  |