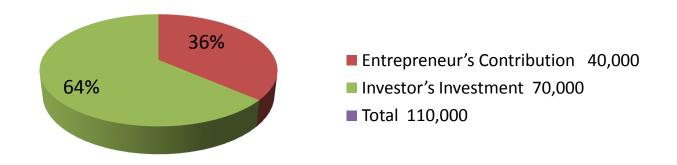

| Investment Breakdown |      |            |          |     |       |        |          |
|----------------------|------|------------|----------|-----|-------|--------|----------|
|                      |      |            | Proposed |     |       |        |          |
| Particulars          | Qty. | Unit Price | Amount   | Qty | Unit  | Amount | Proposed |
|                      |      |            | (BDT)    |     | Price | (BDT)  | Total    |
| Washing powder       | 15   | 90         | 1,350    | 100 | 90    | 9,000  | 10,350   |
| Soap                 | 60   | 100        | 6,000    | 80  | 100   | 8,000  | 14,000   |
| Rice                 | 3    | 1000       | 3,000    | 8   | 1000  | 8,000  | 11,000   |
| Cosmetics            | 75   | 100        | 7,500    | 150 | 100   | 15,000 | 22,500   |
| Biscuit chanachur    | 1    | 5000       | 5,000    | 0   | 0     | 11,000 | 16,000   |
| Soft Drinks          | 160  | 55         | 8,800    | 200 | 55    | 11,000 | 19,800   |
| Others               | 0    | 0          | 8,350    | 0   | 0     | 8,000  | 16,350   |
| Total                | 314  | 0          | 40,000   | 538 | 0     | 70,000 | 110,000  |