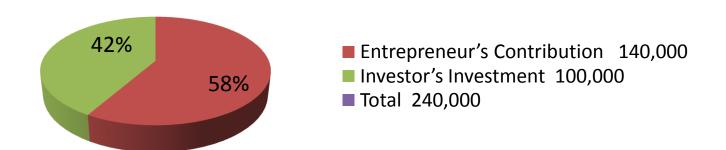

| Investment Breakdown   |          |          |        |  |  |
|------------------------|----------|----------|--------|--|--|
| Particulars            | Existing | Proposed | Total  |  |  |
| Grill shit, Plane shit | 35,000   | 30000    | 65000  |  |  |
| Rod,box door           | 25,000   | 30,000   | 55000  |  |  |
| GP sit, angle          | 30,000   | 25000    | 55000  |  |  |
| Shatar gate pati       | 25,000   | 15,000   | 40000  |  |  |
| 3 suta bar square      | 25,000   | 0        | 25000  |  |  |
|                        | 140,000  | 100,000  | 240000 |  |  |