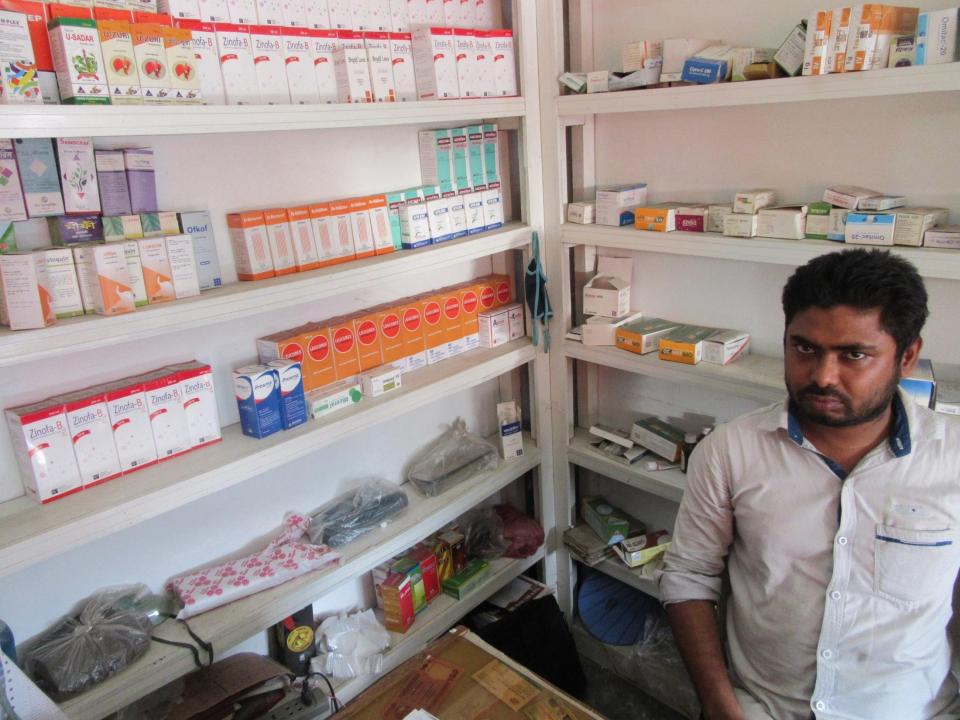

| <b>Proposed</b> | Nobin   | Udvokta | <b>Business</b> | Info  |
|-----------------|---------|---------|-----------------|-------|
| Toposed         | IAODIII | Odyokta | Dusiness        | 11110 |

| Business Name                                     | : | MAHBUBA PHARMACY                                                                                                                                                                                                                                                                                                                                                                                             |  |  |
|---------------------------------------------------|---|--------------------------------------------------------------------------------------------------------------------------------------------------------------------------------------------------------------------------------------------------------------------------------------------------------------------------------------------------------------------------------------------------------------|--|--|
| Location                                          | : | Chapapur Road, Choumohoni baazar, Dupchachia                                                                                                                                                                                                                                                                                                                                                                 |  |  |
| Total Investment in BDT                           | : | BDT 150,000/-                                                                                                                                                                                                                                                                                                                                                                                                |  |  |
| Financing                                         | : | Self BDT 90,000/-(from existing business) 60%<br>Required Investment BDT 60,000/-(as equity) 40%                                                                                                                                                                                                                                                                                                             |  |  |
| Present salary/drawings from business (estimates) | : | BDT 5,000/-                                                                                                                                                                                                                                                                                                                                                                                                  |  |  |
| Proposed Salary                                   | : | BDT 5,000/-                                                                                                                                                                                                                                                                                                                                                                                                  |  |  |
| Size of shop                                      | : | 12 ft x 8 ft = 96 square ft                                                                                                                                                                                                                                                                                                                                                                                  |  |  |
| Implementation                                    | : | <ul> <li>The business is planned to be scaled up by investment in existing goods like; Medicine etc</li> <li>Average 10 % gain on sale.</li> <li>The business is operating by entrepreneur. Existing no employee.</li> <li>One will be appointed after receiving equity money.</li> <li>The shop is rented.</li> <li>Collects goods from Bogra, Company</li> <li>Agreed grace period is 3 months.</li> </ul> |  |  |

# Pictures