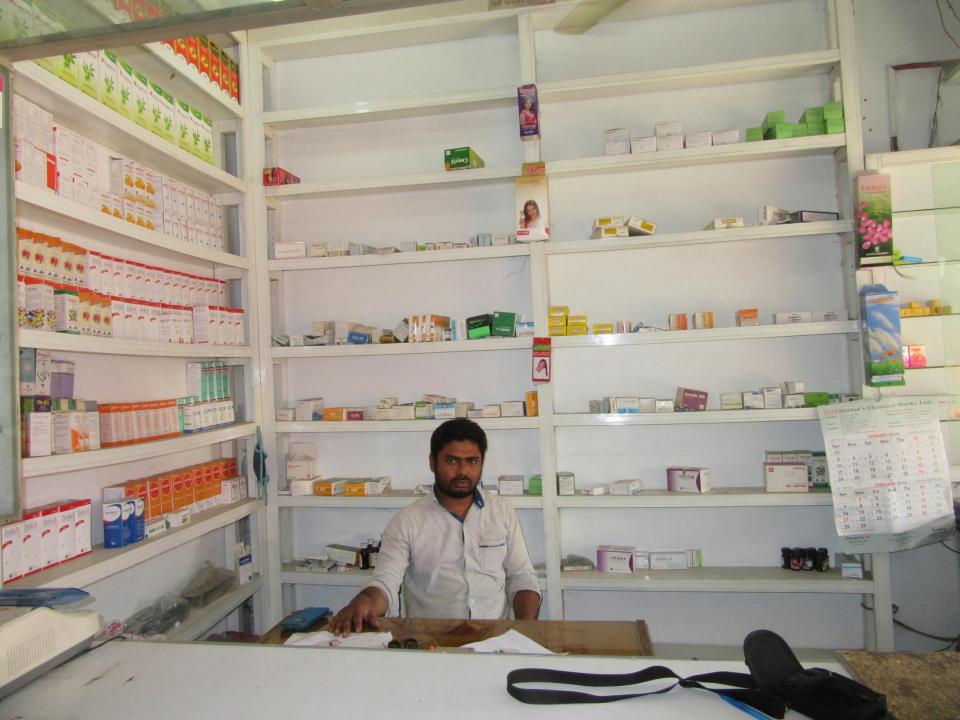

| <b>Proposed</b> | Nobin   | Udvokta | <b>Business</b> | Info  |
|-----------------|---------|---------|-----------------|-------|
| Toposed         | IAODIII | Odyokta | Dusiness        | 11110 |

| Business Name                                     | : | MAHBUBA PHARMACY                                                                                                                                                                                                                                                                                                                                                                                             |  |  |
|---------------------------------------------------|---|--------------------------------------------------------------------------------------------------------------------------------------------------------------------------------------------------------------------------------------------------------------------------------------------------------------------------------------------------------------------------------------------------------------|--|--|
| Location                                          | : | Chapapur Road, Choumohoni baazar, Dupchachia                                                                                                                                                                                                                                                                                                                                                                 |  |  |
| Total Investment in BDT                           | : | BDT 150,000/-                                                                                                                                                                                                                                                                                                                                                                                                |  |  |
| Financing                                         | : | Self BDT 90,000/-(from existing business) 60%<br>Required Investment BDT 60,000/-(as equity) 40%                                                                                                                                                                                                                                                                                                             |  |  |
| Present salary/drawings from business (estimates) | : | BDT 5,000/-                                                                                                                                                                                                                                                                                                                                                                                                  |  |  |
| Proposed Salary                                   | : | BDT 5,000/-                                                                                                                                                                                                                                                                                                                                                                                                  |  |  |
| Size of shop                                      | : | 12 ft x 8 ft = 96 square ft                                                                                                                                                                                                                                                                                                                                                                                  |  |  |
| Implementation                                    | : | <ul> <li>The business is planned to be scaled up by investment in existing goods like; Medicine etc</li> <li>Average 10 % gain on sale.</li> <li>The business is operating by entrepreneur. Existing no employee.</li> <li>One will be appointed after receiving equity money.</li> <li>The shop is rented.</li> <li>Collects goods from Bogra, Company</li> <li>Agreed grace period is 3 months.</li> </ul> |  |  |

# Pictures