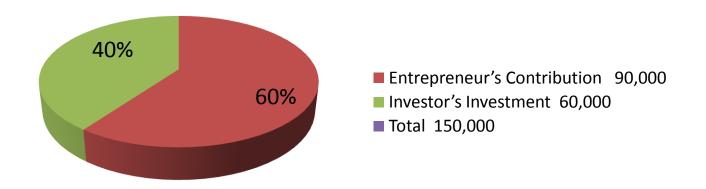

| <b>Investment Breakdown</b>        |     |          |        |     |                   |        |          |
|------------------------------------|-----|----------|--------|-----|-------------------|--------|----------|
|                                    | ng  | Proposed |        |     |                   |        |          |
| Particulars Qty. Unit Price Amount |     |          |        |     | <b>Unit Price</b> | Amount | Proposed |
|                                    |     |          | (BDT)  | 1   |                   | (BDT)  | Total    |
| Antibioitic                        | 250 | 120      | 30,000 | 250 | 120               | 30,000 | 60,000   |
| Syrap                              | 100 | 150      | 15,000 | 130 | 150               | 19,500 | 34,500   |
| Injection & others                 | 0   | 0        | 15,000 | 0   | 0                 | 10,500 | 25,500   |
| Security                           | 0   | 0        | 30,000 | 0   | 0                 | 0      | 30,000   |
| Total                              | 350 | 0        | 90,000 | 380 | 0                 | 60,000 | 150,000  |