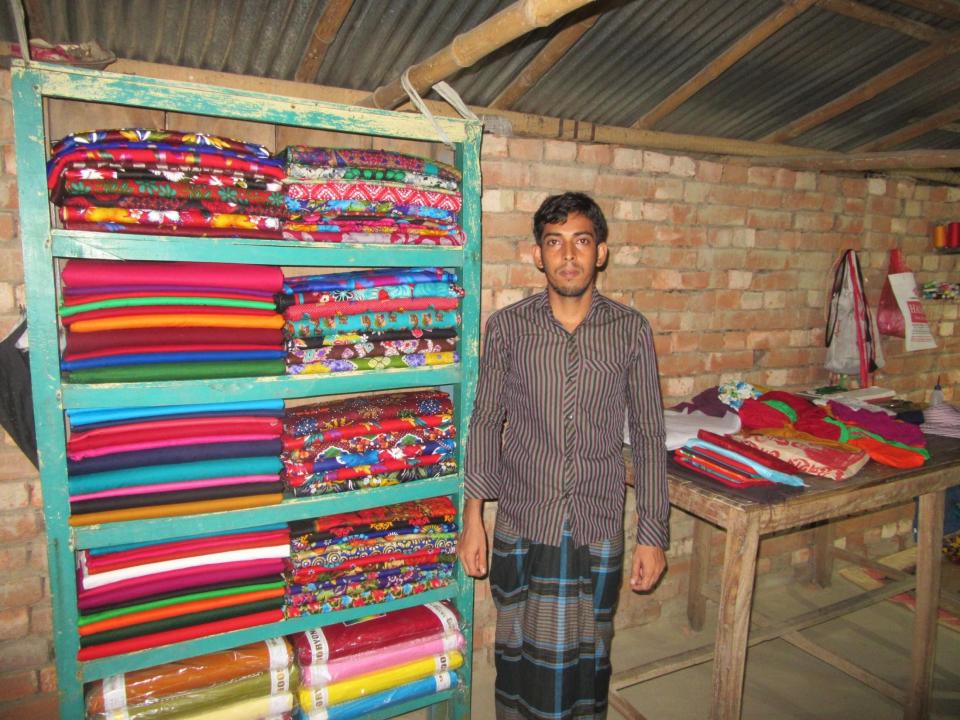

# Pictures

00-000-00000 সালাম তালকদারের চাতালের পূর্ব পার্শ হয়ে 08-06-2016 2039. 08-0४-२०३७ देश याष्ट्रम क्रथ छोत एडेनार्ग+क्रथ खोत् । মোঃ মাছুদ রানা মোঁঃ দেলোয়ার হোসেন প্রামানিক মোছাঃ আশরাফুন নেছা रशिख्र नर्8 ००००१; मार्कान नर्8 ००००१: नखत्रभूत, मू भ हा हि सा, व छ छ।। नधराभूत, मूभगें विशा, व्हां। 02920-9200555