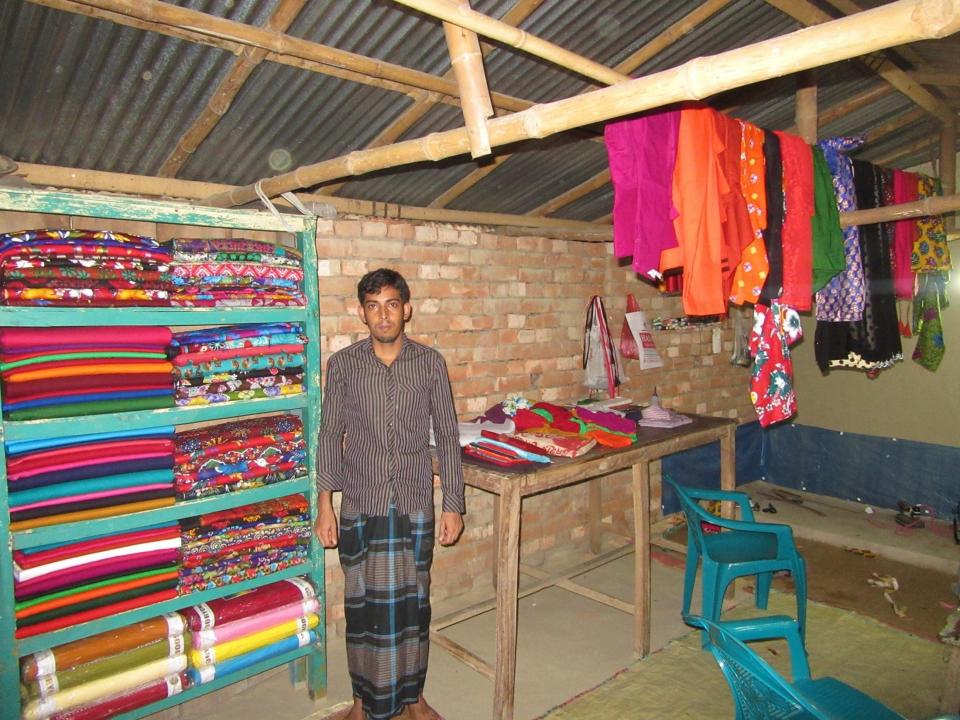

# Pictures

00-000-00000 সালাম তালকদারের চাতালের পূর্ব পার্শ হয়ে 08-06-2016 2039. 08-0४-२०३७ देश याष्ट्रम क्रथ छोत एडेनार्ग+क्रथ खोत् । মোঃ মাছুদ রানা মোঁঃ দেলোয়ার হোসেন প্রামানিক মোছাঃ আশরাফুন নেছা रशिख्र नर्8 ००००१; मार्कान नर्8 ००००१: नखत्रभूत, मू भ हा हि सा, व छ छ।। नधराभूत, मूभगें विशा, व्हां। 02920-9200555