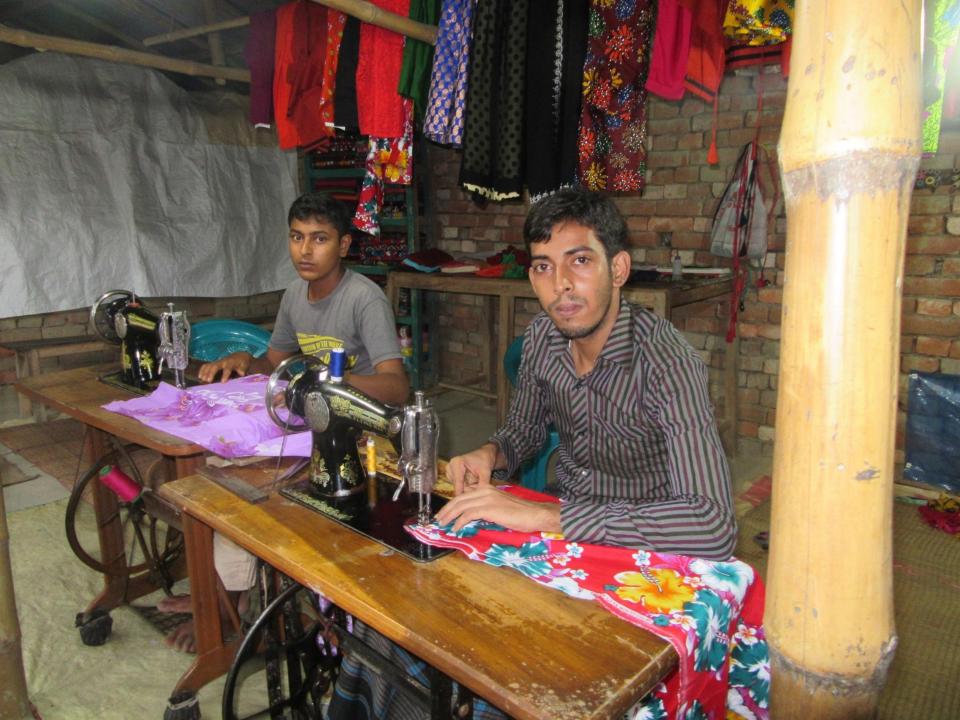

# Pictures

00-000-00000 সালাম তালকদারের চাতালের পূর্ব পার্শ হয়ে 08-06-2016 2039. 08-0४-२०३७ देश याष्ट्रम क्रथ छोत एडेनार्ग+क्रथ खोत् । মোঃ মাছুদ রানা মোঁঃ দেলোয়ার হোসেন প্রামানিক মোছাঃ আশরাফুন নেছা रशिख्र नर्8 ००००१; मार्कान नर्8 ००००१: नखत्रभूत, मू भ हा हि सा, व छ छ।। नधराभूत, मूभगें विशा, व्हां। 02920-9200555