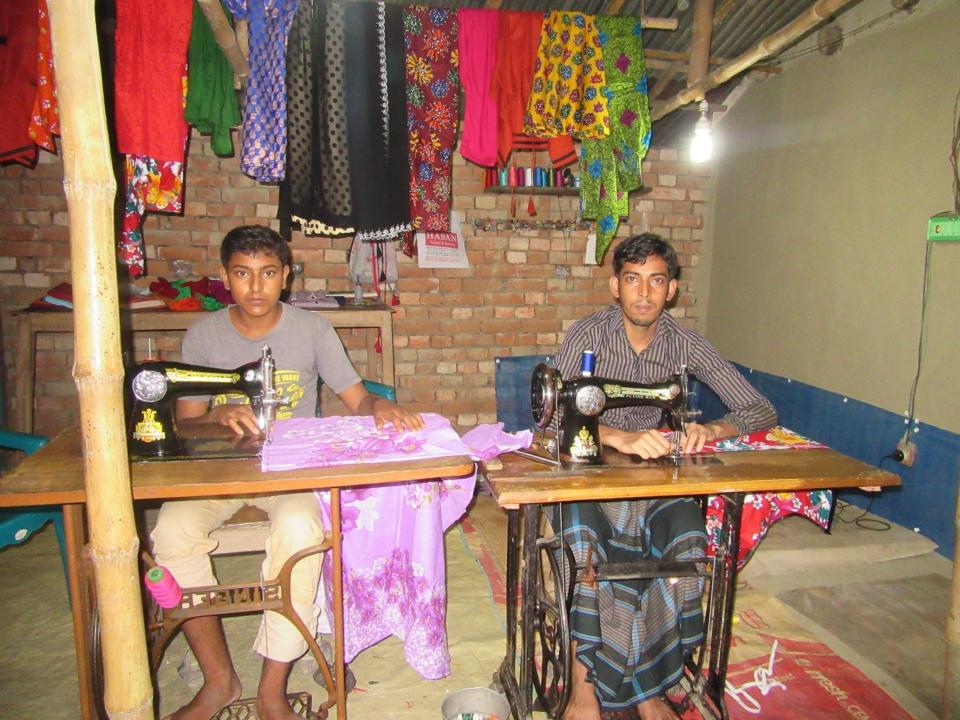

# Pictures

00-000-00000 সালাম তালকদারের চাতালের পূর্ব পার্শ হয়ে 08-06-2016 2039. 08-0४-२०३७ देश याष्ट्रम क्रथ छोत एडेनार्ग+क्रथ खोत् । মোঃ মাছুদ রানা মোঁঃ দেলোয়ার হোসেন প্রামানিক মোছাঃ আশরাফুন নেছা रशिख्र नर्8 ००००१; मार्कान नर्8 ००००१: नखत्रभूत, मू भ हा हि सा, व छ छ।। नधराभूत, मूभगें विशा, व्हां। 02920-9200555