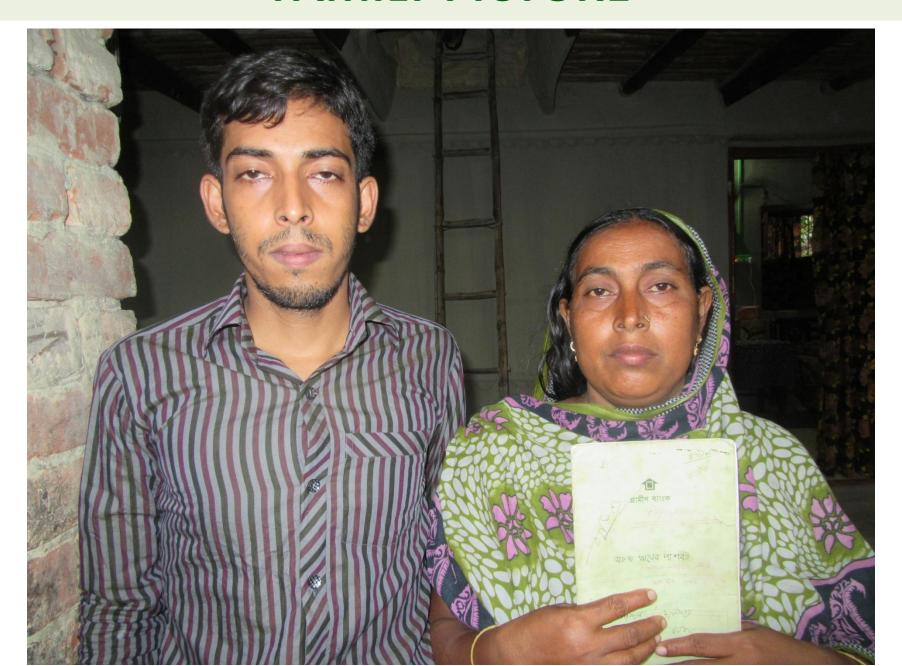

555



त्रार्थेश स्त्री

51,6/HD2

Sin ente purin letter we which are entered and letter we which are considered and letter we which are letter and letter a

RATIO CASCOMENZA



গণপ্রজাতন্ত্রী বাংলাদেশ সরকার Government of the People's Republic of Bangladesh NATIONAL ID CARD / জাতীয় পরিচয় পত্র



নাম: ঝোঃ মাতুদ রানা Name: Md. Masud Rana

পিতা: মোঃ দেলোয়ার হোসেন প্রামানিক মাতা: মোছাঃ আশরাফুন নেশা

Date of Birth: 11 Jan 1993

ID NO: 19931023309000005

এই কার্ডটি গণপ্রজাতন্ত্রী বাংলাদেশ সরকারের সম্পত্তি। কার্ডটি ব্যবহারকারী ব্যক্তিত অন্য কোনাও গাঙ্গা সেকে নিকটছ প্রেট অসিতে। জনা বেশার জন্য অনুরোধ করা হাসা।

ঠিকানা: গ্রাম/রাজ: সজয়পুর, সজয়পুর, ডাক্ষর: দুপচাচিয়া - ৫৮৮০, দুপচাচিয়া, দুপচাচিয়া পৌরসভা, বঞ্জা

স্পানী দানকারী কর্তপক্ষের স্বাক্ষ

প্রদানের তারিখ: ১৯/০৯/২০১৩

# **FAMILY PICTURE**