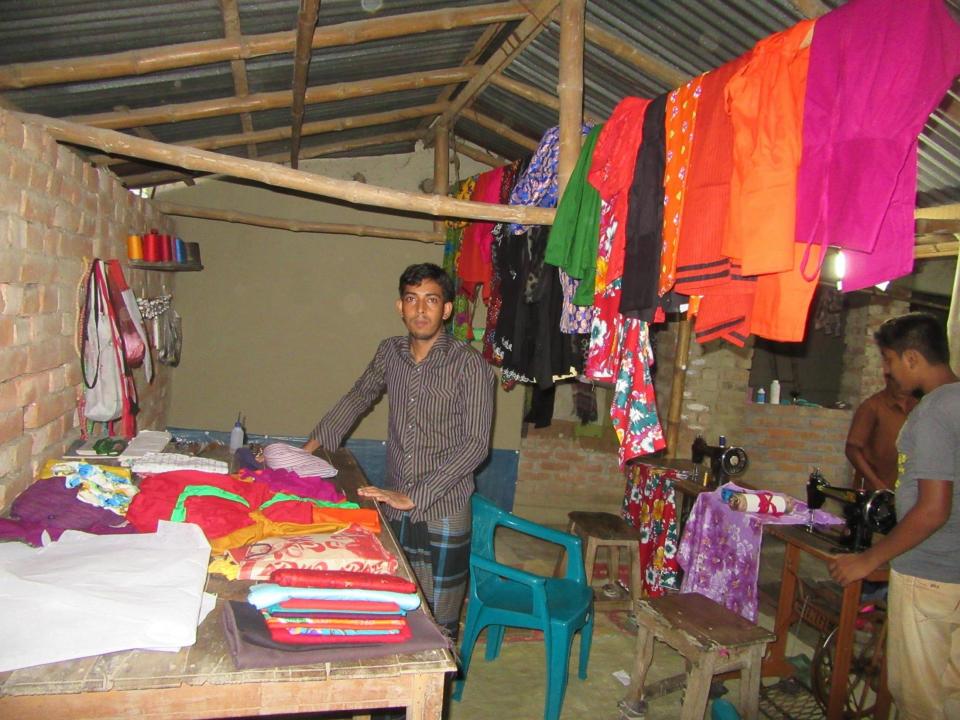

# Pictures

00-000-00000 সালাম তালকদারের চাতালের পূর্ব পার্শ হয়ে 08-06-2016 2039. 08-0४-२०३७ देश याष्ट्रम क्रथ छोत एडेनार्ग+क्रथ खोत् । মোঃ মাছুদ রানা মোঁঃ দেলোয়ার হোসেন প্রামানিক মোছাঃ আশরাফুন নেছা रशिख्र नर्8 ००००१; मार्कान नर्8 ००००१: नखत्रभूत, मू भ हा हि सा, व छ छ।। नधराभूत, मूभगें विशा, व्हां। 02920-9200555