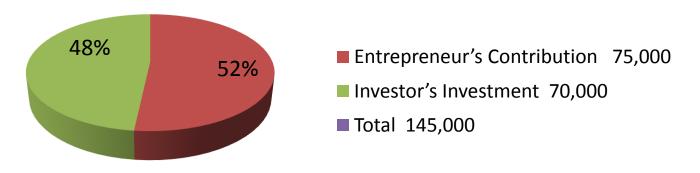

| 110posed 110biii Gdyokta Basiiiess iiii G         |   |                                                                                                                                                                                                                                                                                                                                                   |  |  |
|---------------------------------------------------|---|---------------------------------------------------------------------------------------------------------------------------------------------------------------------------------------------------------------------------------------------------------------------------------------------------------------------------------------------------|--|--|
| Business Name                                     | : | MASUD CLOTH STORE                                                                                                                                                                                                                                                                                                                                 |  |  |
| Location                                          | : | Shop-05, Sonjoy pur, Dupchachia, Bogura                                                                                                                                                                                                                                                                                                           |  |  |
| Total Investment in BDT                           | : | BDT 145,000/-                                                                                                                                                                                                                                                                                                                                     |  |  |
| Financing                                         | : | Self BDT 75,000/-(from existing business) 52%<br>Required Investment BDT 70,000/-(as equity) 48%                                                                                                                                                                                                                                                  |  |  |
| Present salary/drawings from business (estimates) | : | BDT 5,000/-                                                                                                                                                                                                                                                                                                                                       |  |  |
| Proposed Salary                                   | : | BDT 5,000/-                                                                                                                                                                                                                                                                                                                                       |  |  |
| Size of shop                                      | : | 10 ft x 15 ft = 150 square ft                                                                                                                                                                                                                                                                                                                     |  |  |
| Implementation                                    | : | <ul> <li>The business is planned to be scaled up by investment in existing goods like; Long cloth, Sharee etc</li> <li>Average 20% gain on sale.</li> <li>The business is operating by entrepreneur. Existing no employee.</li> <li>The shop is own</li> <li>Collects goods from Dupchachia.</li> <li>Agreed grace period is 3 months.</li> </ul> |  |  |