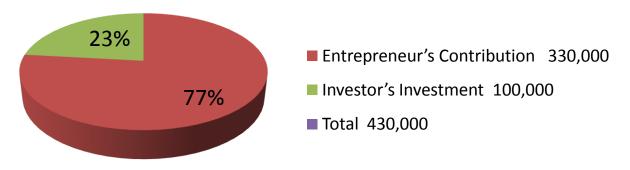

| 1 Toposea Hobiii Gayokta Basiiiess iiiio          |   |                                                                                                                                                                                                                                                                                                                                                                                                                         |  |  |
|---------------------------------------------------|---|-------------------------------------------------------------------------------------------------------------------------------------------------------------------------------------------------------------------------------------------------------------------------------------------------------------------------------------------------------------------------------------------------------------------------|--|--|
| Business Name                                     | : | MSs BOKUL TRADERS                                                                                                                                                                                                                                                                                                                                                                                                       |  |  |
| Location                                          | : | Zianagar Baazar, Dupchachia, Bogra                                                                                                                                                                                                                                                                                                                                                                                      |  |  |
| Total Investment in BDT                           | : | BDT 430,000/-                                                                                                                                                                                                                                                                                                                                                                                                           |  |  |
| Financing                                         | : | Self BDT 330,000/-(from existing business) 77% Required Investment BDT 100,000/-(as equity) 23%                                                                                                                                                                                                                                                                                                                         |  |  |
| Present salary/drawings from business (estimates) | : | BDT 5,000/-                                                                                                                                                                                                                                                                                                                                                                                                             |  |  |
| Proposed Salary                                   | : | BDT 5,000/-                                                                                                                                                                                                                                                                                                                                                                                                             |  |  |
| Size of shop                                      | : | 10 ft x 15 ft = 150 square ft                                                                                                                                                                                                                                                                                                                                                                                           |  |  |
| Implementation                                    | : | <ul> <li>The business is planned to be scaled up by investment in existing goods like; Urea, DAP,MOP, Salfar etc</li> <li>Average 7% gain on sale.</li> <li>The business is operating by entrepreneur. Existing no employee.</li> <li>One will be appointed after getting equity money.</li> <li>The shop is rented.</li> <li>Collects goods from Dupchachia.Bogra</li> <li>Agreed grace period is 3 months.</li> </ul> |  |  |

| Investment | Kraa | KM | <b>NM</b> |
|------------|------|----|-----------|
|            | DICA |    |           |

|             | E    | xisting    | Proposed |     |       |         |          |
|-------------|------|------------|----------|-----|-------|---------|----------|
| Particulars | Qty. | Unit Price | Amount   | Qty | Unit  | Amount  | Proposed |
|             |      |            | (BDT)    |     | Price | (BDT)   | Total    |
| Urea        | 89   | 750        | 66,750   | 80  | 750   | 60,000  | 126,750  |
| Dap         | 20   | 1500       | 30,000   | 0   | 0     | 0       | 30,000   |
| Мор         | 25   | 850        | 21,250   | 0   | 0     | 0       | 21,250   |
| TSP         | 50   | 1200       | 60,000   | 0   | 0     | 0       | 60,000   |
| Esinent     | 10   | 5600       | 56,000   | 5   | 5600  | 28,000  | 84,000   |
| Mancosir    | 8    | 5500       | 44,000   | 0   | 0     | 12,000  | 56,000   |
| Salfar      | 15   | 1500       | 22,500   | 0   | 0     | 0       | 22,500   |
| Others      | 0    | 0          | 9,500    | 0   | 0     | 0       | 9,500    |
| Security    | 0    | 0          | 20,000   | 0   | 0     | 0       | 20,000   |
| Total       | 217  | 0          | 330,000  | 85  | 0     | 100,000 | 430,000  |