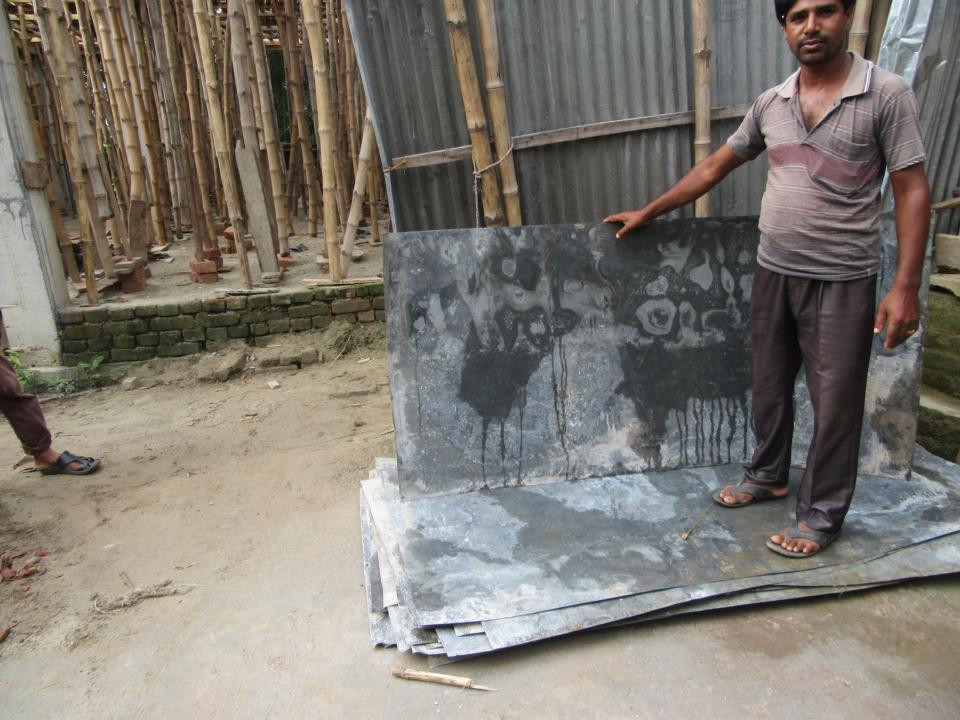

| Proposed Nobin Udyokta Business Info                 |   |                                                                                                                                                                                                                                                                                                                                                                                                                              |  |  |
|------------------------------------------------------|---|------------------------------------------------------------------------------------------------------------------------------------------------------------------------------------------------------------------------------------------------------------------------------------------------------------------------------------------------------------------------------------------------------------------------------|--|--|
| Business Name                                        | : | DUI BON TRADERS                                                                                                                                                                                                                                                                                                                                                                                                              |  |  |
| Location                                             | : | Chakrajib, Mirzapur, Sherpur                                                                                                                                                                                                                                                                                                                                                                                                 |  |  |
| Total Investment in BDT                              | : | BDT 260,000/-                                                                                                                                                                                                                                                                                                                                                                                                                |  |  |
| Financing                                            | : | Self BDT 180,000/-(from existing business) 64%<br>Required Investment BDT 80,000/-(as equity) 36%                                                                                                                                                                                                                                                                                                                            |  |  |
| Present salary/drawings<br>from business (estimates) | : | BDT 5,000/-                                                                                                                                                                                                                                                                                                                                                                                                                  |  |  |
| Proposed Salary                                      | : | BDT 5,000/-                                                                                                                                                                                                                                                                                                                                                                                                                  |  |  |
| Size of shop                                         | : | 20 ft x 12 ft = 240 square ft                                                                                                                                                                                                                                                                                                                                                                                                |  |  |
| Implementation                                       | : | <ul> <li>The business is planned to be scaled up by investment in existing goods like; Plane sheet, Wood items, Bamboo.</li> <li>Average 10% gain on sale.</li> <li>The business is operating by entrepreneur. Existing 07 employee.</li> <li>10 will be appointed after getting equity money.</li> <li>The shop is rented.</li> <li>Collects goods from Local Mirzapur</li> <li>Agreed grace period is 3 months.</li> </ul> |  |  |

| Investment Breakdown |      |            |         |     |            |        |          |  |
|----------------------|------|------------|---------|-----|------------|--------|----------|--|
| Existing             |      |            |         |     | Proposed   |        |          |  |
| Particulars          | Qty. | Unit Price | Amount  | Qty | Unit Price | Amount | Proposed |  |
|                      |      |            |         |     |            |        |          |  |
|                      |      |            | (BDT)   |     |            | (BDT)  | Total    |  |
| Plane sheet          | 800  | 82         | 65,600  | 200 | 82         | 16,400 | 82,000   |  |
| Wood items           | 200  | 300        | 60,000  | 170 | 300        | 51,000 | 111,000  |  |
| Bamboo               | 500  | 100        | 50,000  | 0   | 0          | 12,600 | 62,600   |  |
| Others               | 0    | 0          | 4,400   | 0   | 0          | 0      | 4,400    |  |
| Total                | 1500 | 0          | 180,000 | 370 | 0          | 80,000 | 260,000  |  |