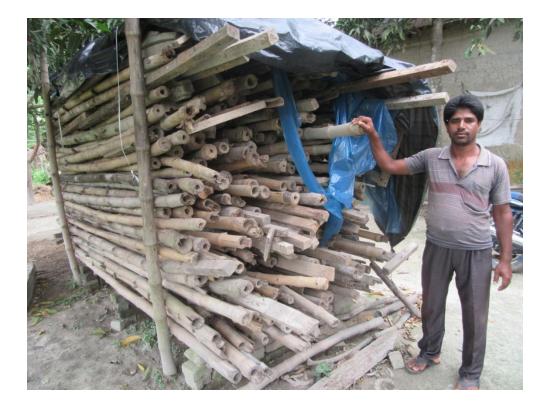

| Proposed Nobin Udyokta Business Info                 |   |                                                                                                                                                                                                                                                                                                                                                                                                                              |  |  |
|------------------------------------------------------|---|------------------------------------------------------------------------------------------------------------------------------------------------------------------------------------------------------------------------------------------------------------------------------------------------------------------------------------------------------------------------------------------------------------------------------|--|--|
| Business Name                                        | : | DUI BON TRADERS                                                                                                                                                                                                                                                                                                                                                                                                              |  |  |
| Location                                             | : | Chakrajib, Mirzapur, Sherpur                                                                                                                                                                                                                                                                                                                                                                                                 |  |  |
| Total Investment in BDT                              | : | BDT 260,000/-                                                                                                                                                                                                                                                                                                                                                                                                                |  |  |
| Financing                                            | : | Self BDT 180,000/-(from existing business) 64%<br>Required Investment BDT 80,000/-(as equity) 36%                                                                                                                                                                                                                                                                                                                            |  |  |
| Present salary/drawings<br>from business (estimates) | : | BDT 5,000/-                                                                                                                                                                                                                                                                                                                                                                                                                  |  |  |
| Proposed Salary                                      | : | BDT 5,000/-                                                                                                                                                                                                                                                                                                                                                                                                                  |  |  |
| Size of shop                                         | : | 20 ft x 12 ft = 240 square ft                                                                                                                                                                                                                                                                                                                                                                                                |  |  |
| Implementation                                       | : | <ul> <li>The business is planned to be scaled up by investment in existing goods like; Plane sheet, Wood items, Bamboo.</li> <li>Average 10% gain on sale.</li> <li>The business is operating by entrepreneur. Existing 07 employee.</li> <li>10 will be appointed after getting equity money.</li> <li>The shop is rented.</li> <li>Collects goods from Local Mirzapur</li> <li>Agreed grace period is 3 months.</li> </ul> |  |  |

### **Existing Business (BDT**)

| Particular                           | Daily | Monthly | Yearly  |
|--------------------------------------|-------|---------|---------|
| Revenue(Sales)                       |       |         |         |
| Plane sheet, Wood items, Bamboo etc. | 3350  | 100500  | 1206000 |
| Total Sales (A)                      | 3350  | 100500  | 1206000 |
| Less Variable Expense                |       |         |         |
| Plane sheet, Wood items, Bamboo etc. | 1675  | 50250   | 603000  |
| Total variable Expense (B)           | 1,675 | 50250   | 603000  |
| Contribution Margin (CM) [C=(A-B)    | 1,675 | 50250   | 603000  |
| Less Variable Expense                |       |         |         |
| Transportation                       |       | 13,500  | 162000  |
| Salary (self)                        |       | 6000    | 72000   |
| Salary(Staff)                        |       | 21000   | 252000  |
| Mobile bill                          |       | 300     | 3600    |
| Total fixed cost (D)                 |       | 40,800  | 489600  |
| Net Profit (E)= [C-D]                |       | 9,450   | 113400  |