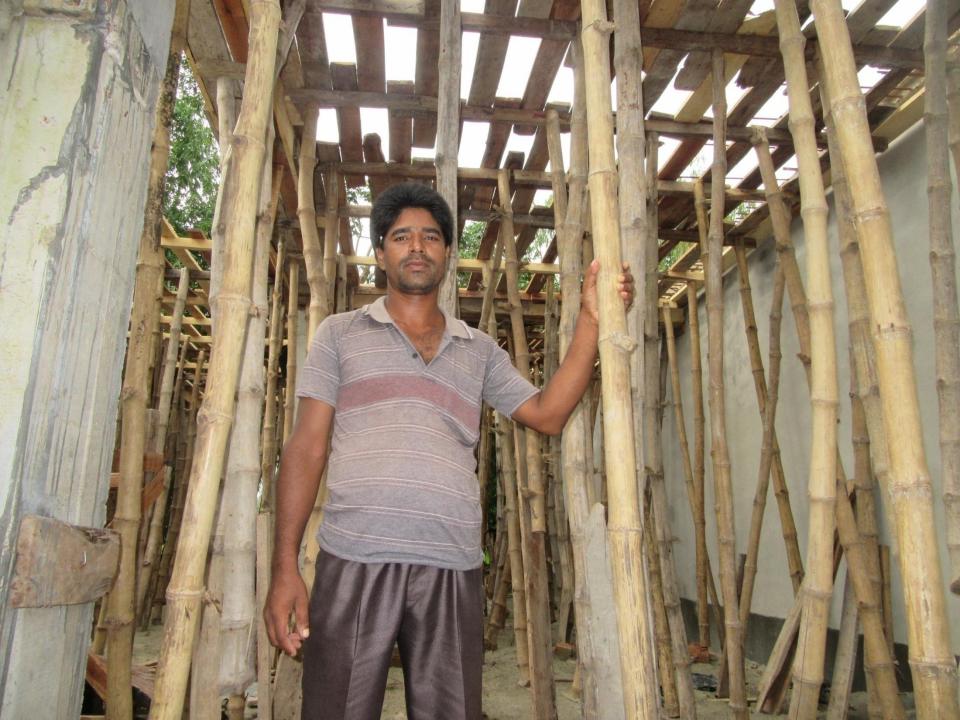

| Proposed Nobin Udyokta Business Info                 |   |                                                                                                                                                                                                                                                                                                                                                                                                                              |  |  |
|------------------------------------------------------|---|------------------------------------------------------------------------------------------------------------------------------------------------------------------------------------------------------------------------------------------------------------------------------------------------------------------------------------------------------------------------------------------------------------------------------|--|--|
| Business Name                                        | : | DUI BON TRADERS                                                                                                                                                                                                                                                                                                                                                                                                              |  |  |
| Location                                             | : | Chakrajib, Mirzapur, Sherpur                                                                                                                                                                                                                                                                                                                                                                                                 |  |  |
| Total Investment in BDT                              | : | BDT 260,000/-                                                                                                                                                                                                                                                                                                                                                                                                                |  |  |
| Financing                                            | : | Self BDT 180,000/-(from existing business) 64%<br>Required Investment BDT 80,000/-(as equity) 36%                                                                                                                                                                                                                                                                                                                            |  |  |
| Present salary/drawings<br>from business (estimates) | : | BDT 5,000/-                                                                                                                                                                                                                                                                                                                                                                                                                  |  |  |
| Proposed Salary                                      | : | BDT 5,000/-                                                                                                                                                                                                                                                                                                                                                                                                                  |  |  |
| Size of shop                                         | : | 20 ft x 12 ft = 240 square ft                                                                                                                                                                                                                                                                                                                                                                                                |  |  |
| Implementation                                       | : | <ul> <li>The business is planned to be scaled up by investment in existing goods like; Plane sheet, Wood items, Bamboo.</li> <li>Average 10% gain on sale.</li> <li>The business is operating by entrepreneur. Existing 07 employee.</li> <li>10 will be appointed after getting equity money.</li> <li>The shop is rented.</li> <li>Collects goods from Local Mirzapur</li> <li>Agreed grace period is 3 months.</li> </ul> |  |  |