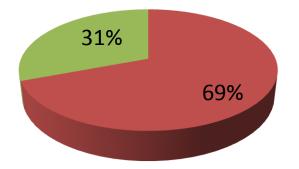

| Investment Breakdown |      |            |         |     |            |        |          |  |
|----------------------|------|------------|---------|-----|------------|--------|----------|--|
| Existing             |      |            |         |     | Proposed   |        |          |  |
| Particulars          | Qty. | Unit Price | Amount  | Qty | Unit Price | Amount | Proposed |  |
|                      |      |            |         |     |            |        |          |  |
|                      |      |            | (BDT)   |     |            | (BDT)  | Total    |  |
| Plane sheet          | 800  | 82         | 65,600  | 200 | 82         | 16,400 | 82,000   |  |
| Wood items           | 200  | 300        | 60,000  | 170 | 300        | 51,000 | 111,000  |  |
| Bamboo               | 500  | 100        | 50,000  | 0   | 0          | 12,600 | 62,600   |  |
| Others               | 0    | 0          | 4,400   | 0   | 0          | 0      | 4,400    |  |
| Total                | 1500 | 0          | 180,000 | 370 | 0          | 80,000 | 260,000  |  |