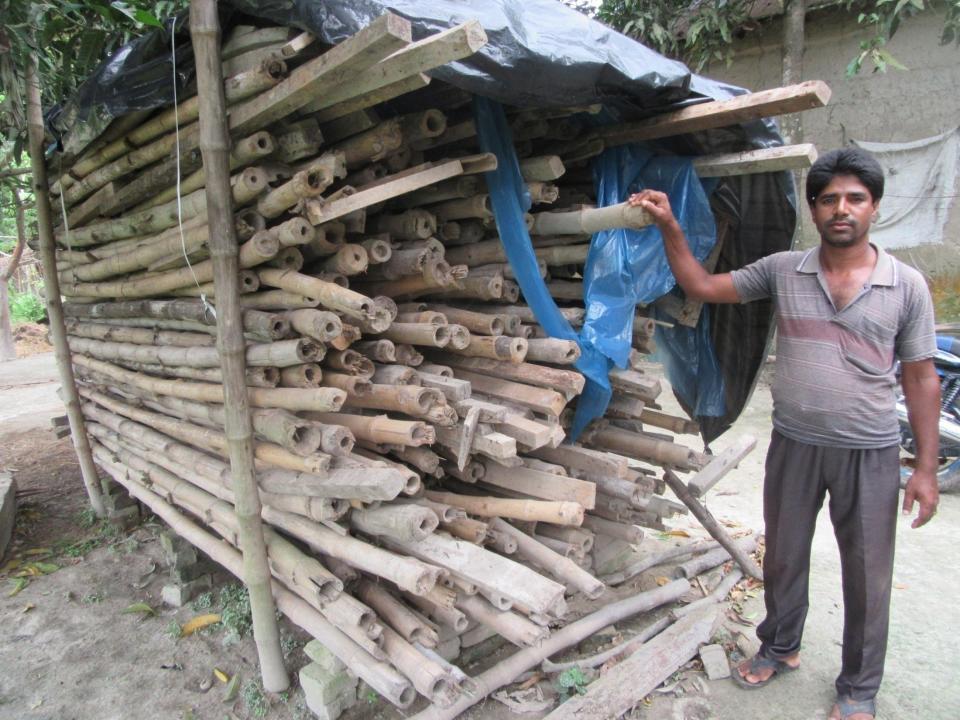

| Proposed Nobin Udyokta Business Info                 |   |                                                                                                                                                                                                                                                                                                                                                                                                                              |  |  |
|------------------------------------------------------|---|------------------------------------------------------------------------------------------------------------------------------------------------------------------------------------------------------------------------------------------------------------------------------------------------------------------------------------------------------------------------------------------------------------------------------|--|--|
| Business Name                                        | : | DUI BON TRADERS                                                                                                                                                                                                                                                                                                                                                                                                              |  |  |
| Location                                             | : | Chakrajib, Mirzapur, Sherpur                                                                                                                                                                                                                                                                                                                                                                                                 |  |  |
| Total Investment in BDT                              | : | BDT 260,000/-                                                                                                                                                                                                                                                                                                                                                                                                                |  |  |
| Financing                                            | : | Self BDT 180,000/-(from existing business) 64%<br>Required Investment BDT 80,000/-(as equity) 36%                                                                                                                                                                                                                                                                                                                            |  |  |
| Present salary/drawings<br>from business (estimates) | : | BDT 5,000/-                                                                                                                                                                                                                                                                                                                                                                                                                  |  |  |
| Proposed Salary                                      | : | BDT 5,000/-                                                                                                                                                                                                                                                                                                                                                                                                                  |  |  |
| Size of shop                                         | : | 20 ft x 12 ft = 240 square ft                                                                                                                                                                                                                                                                                                                                                                                                |  |  |
| Implementation                                       | : | <ul> <li>The business is planned to be scaled up by investment in existing goods like; Plane sheet, Wood items, Bamboo.</li> <li>Average 10% gain on sale.</li> <li>The business is operating by entrepreneur. Existing 07 employee.</li> <li>10 will be appointed after getting equity money.</li> <li>The shop is rented.</li> <li>Collects goods from Local Mirzapur</li> <li>Agreed grace period is 3 months.</li> </ul> |  |  |

### **Existing Business (BDT**)

| Particular                           | Daily | Monthly | Yearly  |
|--------------------------------------|-------|---------|---------|
| Revenue(Sales)                       |       |         |         |
| Plane sheet, Wood items, Bamboo etc. | 3350  | 100500  | 1206000 |
| Total Sales (A)                      | 3350  | 100500  | 1206000 |
| Less Variable Expense                |       |         |         |
| Plane sheet, Wood items, Bamboo etc. | 1675  | 50250   | 603000  |
| Total variable Expense (B)           | 1,675 | 50250   | 603000  |
| Contribution Margin (CM) [C=(A-B)    | 1,675 | 50250   | 603000  |
| Less Variable Expense                |       |         |         |
| Transportation                       |       | 13,500  | 162000  |
| Salary (self)                        |       | 6000    | 72000   |
| Salary(Staff)                        |       | 21000   | 252000  |
| Mobile bill                          |       | 300     | 3600    |
| Total fixed cost (D)                 |       | 40,800  | 489600  |
| Net Profit (E)= [C-D]                |       | 9,450   | 113400  |