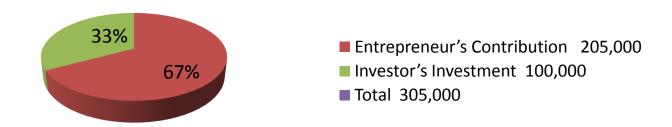

| 1 Toposca Nobili Gayokta Basilicss Illio          |   |                                                                                                                                                                                                                                                                                                                    |  |  |
|---------------------------------------------------|---|--------------------------------------------------------------------------------------------------------------------------------------------------------------------------------------------------------------------------------------------------------------------------------------------------------------------|--|--|
| Business Name                                     | : | JENAYET DAIRY FIRM                                                                                                                                                                                                                                                                                                 |  |  |
| Location                                          | : | Fulbari, Khamarkandi, Sherpur                                                                                                                                                                                                                                                                                      |  |  |
| Total Investment in BDT                           | : | BDT 305,000/-                                                                                                                                                                                                                                                                                                      |  |  |
| Financing                                         | : | Self BDT 205,000/-(from existing business) 67%                                                                                                                                                                                                                                                                     |  |  |
|                                                   |   | Required Investment BDT 100,000/-(as equity) 33%                                                                                                                                                                                                                                                                   |  |  |
| Present salary/drawings from business (estimates) | : | BDT 4,000/-                                                                                                                                                                                                                                                                                                        |  |  |
| Proposed Salary                                   | : | BDT 4,000/-                                                                                                                                                                                                                                                                                                        |  |  |
| Size of shop                                      | • | 20ft x 10ft = 200                                                                                                                                                                                                                                                                                                  |  |  |
| Implementation                                    | : | <ul> <li>The business is planned to be scaled up by investment in existing goods like; Milk.</li> <li>The business is operating by entrepreneur. Existing no employee.</li> <li>01 will be appointed after getting equity money.</li> <li>Collects goods from</li> <li>Agreed grace period is 3 months.</li> </ul> |  |  |

| Investment Breakdown |                                    |        |         |   |         |         |          |
|----------------------|------------------------------------|--------|---------|---|---------|---------|----------|
|                      | Proposed                           |        |         |   |         |         |          |
| Particulars          | Particulars Qty. Unit Price Amount |        |         |   |         |         | Proposed |
|                      |                                    |        | (BDT)   |   |         | (BDT)   | Total    |
| Australian cow       | 1                                  | 100000 | 100,000 | 1 | 100,000 | 100,000 | 200,000  |
| Cross                | 1                                  | 80000  | 80,000  | 0 | 0       | 0       | 80,000   |
| Calf                 | 1                                  | 25000  | 25,000  | 0 | 0       | 0       | 25,000   |
| Total                | 3                                  | 0      | 205,000 | 1 | 0       | 100,000 | 305,000  |