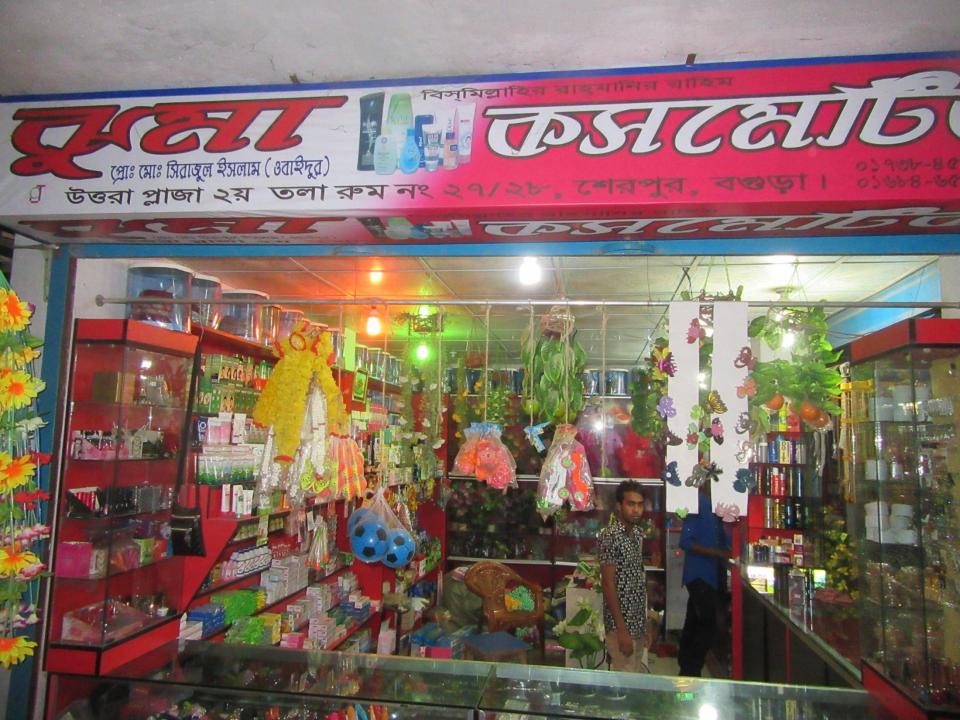

| 1 10posed 110biii Odyokta Basiiiess iiiio         |   |                                                                                                                                                                                                                                                                                                                                                                                                                             |  |  |
|---------------------------------------------------|---|-----------------------------------------------------------------------------------------------------------------------------------------------------------------------------------------------------------------------------------------------------------------------------------------------------------------------------------------------------------------------------------------------------------------------------|--|--|
| Business Name                                     | : | JHUMU COSMETICS                                                                                                                                                                                                                                                                                                                                                                                                             |  |  |
| Location                                          | : | 27/28,1st Floor, Uttara Plaza, Sherpur, Bogra.                                                                                                                                                                                                                                                                                                                                                                              |  |  |
| Total Investment in BDT                           | : | BDT 450,000/-                                                                                                                                                                                                                                                                                                                                                                                                               |  |  |
| Financing                                         | : | Self BDT 350,000/-(from existing business) 78% Required Investment BDT 100,000/-(as equity) 22%                                                                                                                                                                                                                                                                                                                             |  |  |
| Present salary/drawings from business (estimates) | : | BDT 5,000/-                                                                                                                                                                                                                                                                                                                                                                                                                 |  |  |
| Proposed Salary                                   | : | BDT 5,000/-                                                                                                                                                                                                                                                                                                                                                                                                                 |  |  |
| Size of shop                                      | • | 12 ft x 22 ft = 264 square ft                                                                                                                                                                                                                                                                                                                                                                                               |  |  |
| Implementation                                    | : | <ul> <li>The business is planned to be scaled up by investment in existing goods like; Cosmetics, Perfume, Toy, Crown etc</li> <li>Average 15% gain on sale.</li> <li>The business is operating by entrepreneur. Existing 01 employee.</li> <li>02 will be appointed after getting equity money.</li> <li>The shop is rented.</li> <li>Collects goods from Local Bogra</li> <li>Agreed grace period is 3 months.</li> </ul> |  |  |

# Pictures

0086699

বিস্মিল্লাহির রাহমানির রাহিম

রয়েল প্রাজা দিতীয় তলা মার্কেটের দোকান ঘর ভাড়ার চুক্তিপত্র শেরপুর, বগুড়া।

न नः ०(१)(भाराव्य)

প্রথম পক্ষ (১ম ভাড়াটিয়া)

নাম ঃ মোঃ এনামূল হক পিতাঃ মোঃ শাহাদত হোসেন সাং ঃ চকপাথালিয়া পোষ্ট ঃ খামারকাকী থানা ঃ শেরপুর জেলা ঃ বগুড়া