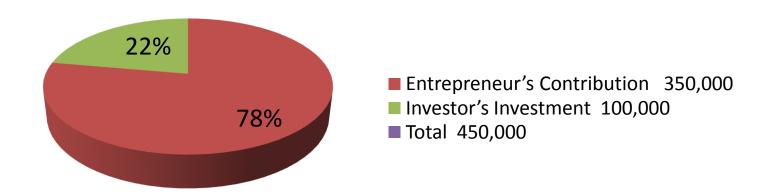

| 1 10posed 110biii Odyokta Basiiiess iiiio         |   |                                                                                                                                                                                                                                                                                                                                                                                                                             |  |  |
|---------------------------------------------------|---|-----------------------------------------------------------------------------------------------------------------------------------------------------------------------------------------------------------------------------------------------------------------------------------------------------------------------------------------------------------------------------------------------------------------------------|--|--|
| Business Name                                     | : | JHUMU COSMETICS                                                                                                                                                                                                                                                                                                                                                                                                             |  |  |
| Location                                          | : | 27/28,1st Floor, Uttara Plaza, Sherpur, Bogra.                                                                                                                                                                                                                                                                                                                                                                              |  |  |
| Total Investment in BDT                           | : | BDT 450,000/-                                                                                                                                                                                                                                                                                                                                                                                                               |  |  |
| Financing                                         | : | Self BDT 350,000/-(from existing business) 78% Required Investment BDT 100,000/-(as equity) 22%                                                                                                                                                                                                                                                                                                                             |  |  |
| Present salary/drawings from business (estimates) | : | BDT 5,000/-                                                                                                                                                                                                                                                                                                                                                                                                                 |  |  |
| Proposed Salary                                   | : | BDT 5,000/-                                                                                                                                                                                                                                                                                                                                                                                                                 |  |  |
| Size of shop                                      | • | 12 ft x 22 ft = 264 square ft                                                                                                                                                                                                                                                                                                                                                                                               |  |  |
| Implementation                                    | : | <ul> <li>The business is planned to be scaled up by investment in existing goods like; Cosmetics, Perfume, Toy, Crown etc</li> <li>Average 15% gain on sale.</li> <li>The business is operating by entrepreneur. Existing 01 employee.</li> <li>02 will be appointed after getting equity money.</li> <li>The shop is rented.</li> <li>Collects goods from Local Bogra</li> <li>Agreed grace period is 3 months.</li> </ul> |  |  |

| Investment Breakdown |      |            |         |                       |          |         |          |  |
|----------------------|------|------------|---------|-----------------------|----------|---------|----------|--|
| Existing             |      |            |         |                       | Proposed |         |          |  |
| Particulars          | Qty. | Unit Price | Amount  | Amount Qty Unit Price |          | Amount  | Proposed |  |
|                      |      |            | (BDT)   |                       |          | (BDT)   | Total    |  |
| Cosmetics            | 250  | 200        | 50,000  | 135                   | 200      | 27,000  | 77,000   |  |
| Perfume              | 250  | 200        | 50,000  | 90                    | 200      | 18,000  | 68,000   |  |
| Fair & lovely        | 150  | 100        | 15,000  | 150                   | 100      | 15,000  | 30,000   |  |
| Тоу                  | 350  | 145        | 50,750  | 50                    | 145      | 7,250   | 58,000   |  |
| Crown                | 26   | 250        | 6,500   | 0                     | 0        | 0       | 6,500    |  |
| Oil                  | 250  | 100        | 25,000  | 250                   | 100      | 25,000  | 50,000   |  |
| Emitation            | 100  | 500        | 50,000  | 10                    | 500      | 5,000   | 55,000   |  |
| Others               | 0    | 0          | 2,750   | 0                     | 0        | 2,750   | 5,500    |  |
| Security             | 0    | 0          | 100,000 |                       |          | 0       | 100,000  |  |
| Total                | 1376 | 0          | 350,000 | 685                   | 0        | 100,000 | 450,000  |  |