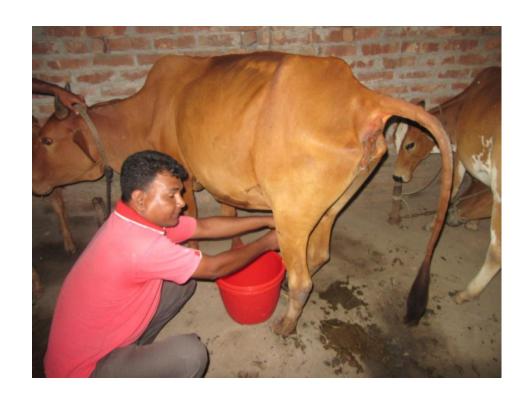

#### **Proposed NU Business Name: M RAHMAN DAIRY FIRM**



Project identification and prepared by: Md Shahinur Rahman, Sherpur Unit, Bogura

Project verified by: Md Mozaharul Islam



| Brief Bio of The Proposed Nobin Udyokta                                                                        |   |                                                                                                                                                                                      |  |  |
|----------------------------------------------------------------------------------------------------------------|---|--------------------------------------------------------------------------------------------------------------------------------------------------------------------------------------|--|--|
| Name