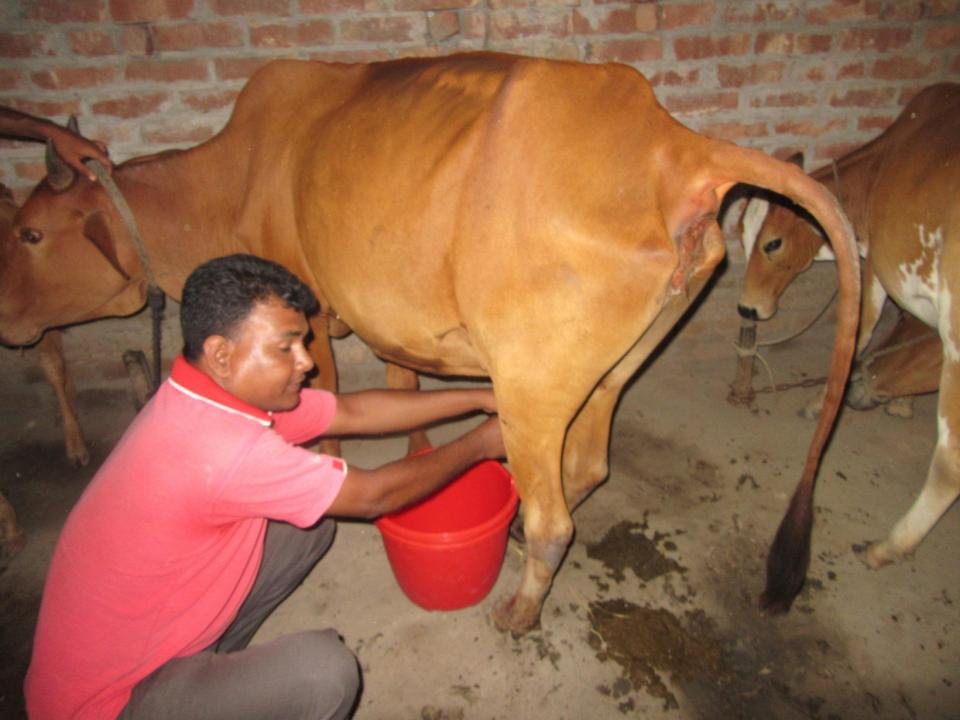

|
| 2.1 | Purchase of Product                               | 100,000      |              |
| 2.2 | Payment of GB Loan                                |              |              |
| 2.3 | Investment Pay Back (Including Ownership Tr. Fee) | 60000        | 60000        |
|     | Total Cash Outflow                                | 160,000      | 60000        |
| 3   | Net Cash Surplus                                  | 54,000       | 118720       |

### SWOT ANALYSIS

# Strength

Employment: Self: 01 Family:0 Others:0

Experience & Skill: 20 Years

Quality goods & services;

Skill and experience;

# WEAKNESS

Lack of Capital/Investment

## **O**PPORTUNITIES

Huge demand in the community Location of shop; Regular customers;

### THREATS

Theft

Fire

Political unrest

# Pictures









# **FAMILY PICTURE**