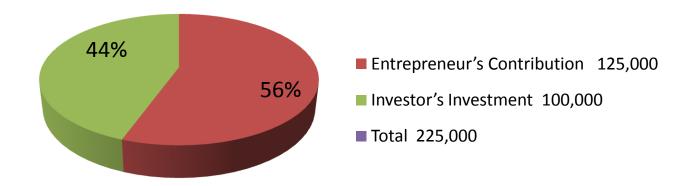

| lovoctmont. | D | rool |    | 014/10 |
|-------------|---|------|----|--------|
| Investment  |   | real | KU | OWII   |

|             |      | Existing          |         | Proposed |                   |         |          |
|-------------|------|-------------------|---------|----------|-------------------|---------|----------|
| Particulars | Qty. | <b>Unit Price</b> | Amount  | Qty      | <b>Unit Price</b> | Amount  | Proposed |
|             |      |                   | (BDT)   |          |                   | (BDT)   | Total    |
| Australian  | 1    | 35000             | 35,000  | 2        | 100,000           | 100,000 | 135,000  |
| cow         |      |                   |         |          |                   |         |          |
| Local cow   | 3    | 30000             | 90,000  | 0        | 0                 | 0       | 90,000   |
| Total       | 4    | 0                 | 125,000 | 2        | 0                 | 100,000 | 225,000  |