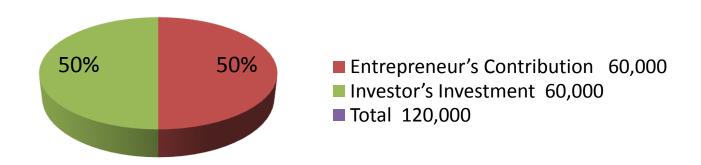

| <b>Proposed</b> | Nobin   | Udvokta | <b>Business</b> | Info  |
|-----------------|---------|---------|-----------------|-------|
| Toposca         | 1108111 | Cayonta | Dasiness        | 11110 |

| 110posed Hobiii Gdyokta Basiiiess iiii G          |   |                                                                                                                                                                                                                                                                                                                                                                                                                                                     |  |  |  |
|---------------------------------------------------|---|-----------------------------------------------------------------------------------------------------------------------------------------------------------------------------------------------------------------------------------------------------------------------------------------------------------------------------------------------------------------------------------------------------------------------------------------------------|--|--|--|
| Business Name                                     | • | MS PORICHITO DOI MISHTI GHOR                                                                                                                                                                                                                                                                                                                                                                                                                        |  |  |  |
| Location                                          | : | Mirzapur, Sherpur, Bogura                                                                                                                                                                                                                                                                                                                                                                                                                           |  |  |  |
| Total Investment in BDT                           | : | BDT 120,000/-                                                                                                                                                                                                                                                                                                                                                                                                                                       |  |  |  |
| Financing                                         | : | Self BDT 60,000/-(from existing business) 50%<br>Required Investment BDT 60,000/-(as equity) 50%                                                                                                                                                                                                                                                                                                                                                    |  |  |  |
| Present salary/drawings from business (estimates) | : | BDT 5,000/-                                                                                                                                                                                                                                                                                                                                                                                                                                         |  |  |  |
| Proposed Salary                                   | : | BDT 5,000/-                                                                                                                                                                                                                                                                                                                                                                                                                                         |  |  |  |
| Size of shop                                      | : | 40 ft x 20 ft = 800 square ft                                                                                                                                                                                                                                                                                                                                                                                                                       |  |  |  |
| Implementation                                    | : | <ul> <li>The business is planned to be scaled up by investment in existing goods like; Milk, Mud pot, Mud water pot, Sugar, Others etc.</li> <li>Average 25% gain on sale.</li> <li>The business is operating by entrepreneur. Existing no employee.</li> <li>01 will be appointed after getting equity money.</li> <li>The shop is own.</li> <li>Collects goods from Mirzapur, Sherpur, Dhaka</li> <li>Agreed grace period is 3 months.</li> </ul> |  |  |  |