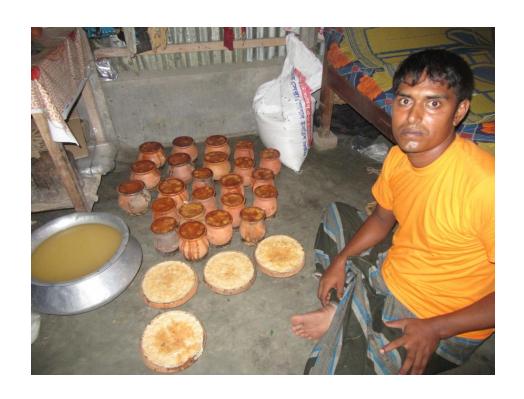

#### Proposed NU Business Name: MS PORICHITO DOI MISHTI GHOR



Project identification and prepared by: Md Shahinur Rahman, Sherpur Unit, Bogura

Project verified by: Md Mozaharul Islam



| Brief Bio of The Proposed Nobin Udyokta                                                                                                         |       |                                                                                                                                                                                                                 |  |  |  |
|-------------------------------------------------------------------------------------------------------------------------------------------------|-------|-----------------------------------------------------------------------------------------------------------------------------------------------