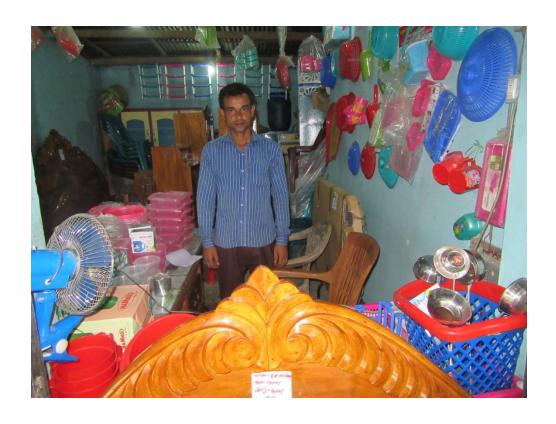

#### **Proposed NU Business Name: MS TALUKDAR ENTERPRISE**



Project identification and prepared by: Md Moznu Hossein, Sherpur Unit, Bogura

Project verified by: Md Mozaharul Islam



| Brief Bio of The Proposed Nobin Udyokta                                                                                                         |       |                                                                                                                                                                                                          |  |  |
|-------------------------------------------------------------------------------------------------------------------------------------------------|-------|-----------------------------------------------------------------------------------------------------------------------------------------------------------