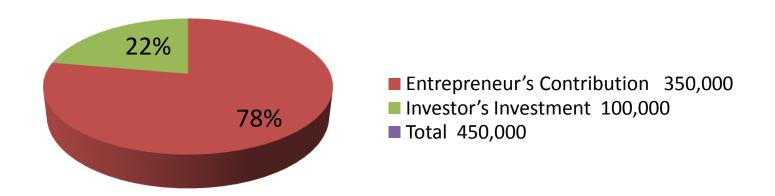

| 1 10posed Hobili Odyokta Dasiliess illio          |   |                                                                                                                                                                                                                                                                                                                                                                                                                                                                |  |  |
|---------------------------------------------------|---|----------------------------------------------------------------------------------------------------------------------------------------------------------------------------------------------------------------------------------------------------------------------------------------------------------------------------------------------------------------------------------------------------------------------------------------------------------------|--|--|
| Business Name                                     | : | MS TALUKDAR ENTERPRISE                                                                                                                                                                                                                                                                                                                                                                                                                                         |  |  |
| Location                                          | : | Vobanipur, Serpur                                                                                                                                                                                                                                                                                                                                                                                                                                              |  |  |
| Total Investment in BDT                           | : | BDT 450,000/-                                                                                                                                                                                                                                                                                                                                                                                                                                                  |  |  |
| Financing                                         | : | Self BDT 350,000/-(from existing business) 78% Required Investment BDT 100,000/-(as equity) 22%                                                                                                                                                                                                                                                                                                                                                                |  |  |
| Present salary/drawings from business (estimates) | : | BDT 5,000/-                                                                                                                                                                                                                                                                                                                                                                                                                                                    |  |  |
| Proposed Salary                                   | : | BDT 5,000/-                                                                                                                                                                                                                                                                                                                                                                                                                                                    |  |  |
| Size of shop                                      | : | 25 ft x 12 ft = 300 square ft                                                                                                                                                                                                                                                                                                                                                                                                                                  |  |  |
| Implementation                                    | : | <ul> <li>The business is planned to be scaled up by investment in existing goods like; Semi box, Showcase, Hamko Chair, Rack, Plastic items etc.</li> <li>Average 15% gain on sale.</li> <li>The business is operating by entrepreneur. Existing no employee.</li> <li>01 will be appointed after getting equity money.</li> <li>The shop is rented.</li> <li>Collects goods from Local Bogra, Candaikona</li> <li>Agreed grace period is 3 months.</li> </ul> |  |  |

| Investment Breakdown |      |            |         |                |     |         |          |
|----------------------|------|------------|---------|----------------|-----|---------|----------|
| Existing Proposed    |      |            |         |                |     |         |          |
| Particulars          | Qty. | Unit Price | Amount  | Qty Unit Price |     | Amount  | Proposed |
|                      |      |            | (BDT)   |                |     | (BDT)   | Total    |
| Cosmetics            | 250  | 200        | 50,000  | 135            | 200 | 27,000  | 77,000   |
| Perfume              | 250  | 200        | 50,000  | 90             | 200 | 18,000  | 68,000   |
| Fair & lovely        | 150  | 100        | 15,000  | 150            | 100 | 15,000  | 30,000   |
| Тоу                  | 350  | 145        | 50,750  | 50             | 145 | 7,250   | 58,000   |
| Crown                | 26   | 250        | 6,500   | 0              | 0   | 0       | 6,500    |
| Oil                  | 250  | 100        | 25,000  | 250            | 100 | 25,000  | 50,000   |
| Emitation            | 100  | 500        | 50,000  | 10             | 500 | 5,000   | 55,000   |
| Others               | 0    | 0          | 2,750   | 0              | 0   | 2,750   | 5,500    |
| Security             | 0    | 0          | 100,000 |                |     | 0       | 100,000  |
| Total                | 1376 | 0          | 350,000 | 685            | 0   | 100,000 | 450,000  |