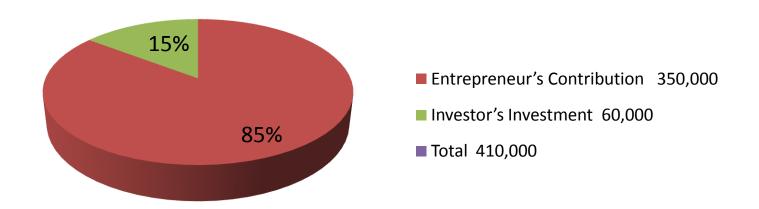

| • | SAZEDA NURSERY                                                                                                                                                                                                                                                                                                                                                                                             |  |  |  |
|---|------------------------------------------------------------------------------------------------------------------------------------------------------------------------------------------------------------------------------------------------------------------------------------------------------------------------------------------------------------------------------------------------------------|--|--|--|
|   | Bagra Colony, Sherpur                                                                                                                                                                                                                                                                                                                                                                                      |  |  |  |
| : | BDT 430,000/-                                                                                                                                                                                                                                                                                                                                                                                              |  |  |  |
| : | Self BDT 350,000/-(from existing business) 85% Required Investment BDT 60,000/-(as equity) 15%                                                                                                                                                                                                                                                                                                             |  |  |  |
| : | BDT 5,000/-                                                                                                                                                                                                                                                                                                                                                                                                |  |  |  |
| : | BDT 5,000/-                                                                                                                                                                                                                                                                                                                                                                                                |  |  |  |
| : | 0.43 Acres                                                                                                                                                                                                                                                                                                                                                                                                 |  |  |  |
| : | <ul> <li>The business is planned to be scaled up by investment in existing goods like; Different kinds of plants</li> <li>Average 35% gain on sale.</li> <li>The business is operating by entrepreneur. Existing 02 employee.</li> <li>03 will be appointed after getting equity money.</li> <li>The shop is rented.</li> <li>Collects goods from RDA</li> <li>Agreed grace period is 3 months.</li> </ul> |  |  |  |
|   | :                                                                                                                                                                                                                                                                                                                                                                                                          |  |  |  |

| Investment Breakdown |                |    |         |      |                   |        |          |  |
|----------------------|----------------|----|---------|------|-------------------|--------|----------|--|
| Existing             |                |    |         |      | Proposed          |        |          |  |
| Particulars          | rticulars Qty. |    | Amount  | Qty  | <b>Unit Price</b> | Amount | Proposed |  |
|                      |                |    | (BDT)   |      |                   | (BDT)  | Total    |  |
| Lemon plant          | 7000           | 12 | 84,000  | 3000 | 12                | 36,000 | 120,000  |  |
| Mango plant          | 4000           | 15 | 60,000  | 800  | 15                | 12,000 | 72,000   |  |
| Ukaletor             | 6000           | 5  | 30,000  | 550  | 20                | 11,000 | 41,000   |  |
| Beljium              | 4000           | 10 | 40,000  | 0    | 0                 | 0      | 40,000   |  |
| Jack fuit plant      | 800            | 9  | 7,200   | 0    | 0                 | 0      | 0        |  |
| Grapefruit           | 440            | 20 | 8,800   | 0    | 0                 | 0      | 8,800    |  |
| plant                |                |    |         |      |                   |        |          |  |
| Security             | 0              | 0  | 120,000 |      |                   | 0      | 120,000  |  |
| Others               | 0              | 0  | 0       |      |                   | 1,000  | 1,000    |  |
| Total                | 22240          | 0  | 350,000 | 4350 | 0                 | 60,000 | 410,000  |  |