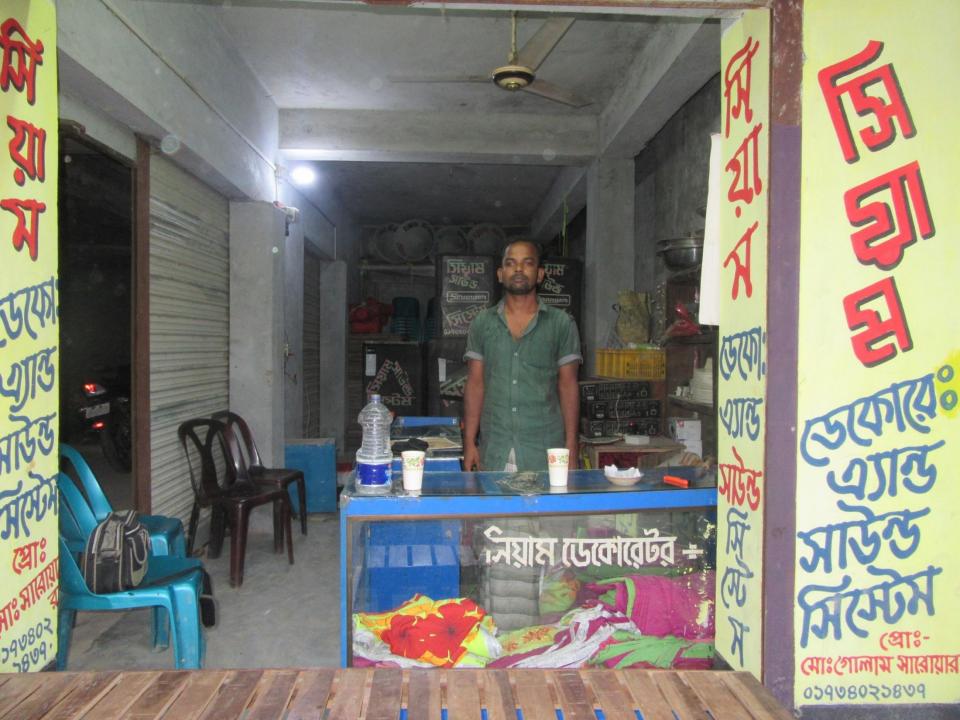

#### **Proposed NU Business Name: SEYAM DECORATOR & SOUND SYSTEM**

Project identification and prepared by: Md Moznu Hossein, Sherpur Unit, Bogura

Project verified by: Md Mozaharul Islam

| Brief Bio of The Proposed Nobin Udyokta                                                                        |   |                                                                                                                                                                                             |  |
|----------------------------------------------------------------------------------------------------------------|---|---------------------------------------------------------------------------------------------------------------------------------------------------------------------------------------------|--|
| Name                                                                                                           | : | MD GOLAM SAROWER HOSSEN                                                                                                                                                                     |  |
| Age                                                                                                            | : | 31-12-1985 (31 Years)                                                                                                                                                                       |  |
| Education, till to date                                                                                        | : | HSC                                                                                                                                                                                         |  |
| Marital status                                                                                                 | : | Married                                                                                                                                                                                     |  |
| Children                                                                                                       | : | 1 Son                                                                                                                                                                                       |  |
| No. of siblings:                                                                                               | : | 04 Brothers 02 Sisters                                                                                                                                                                      |  |
| Address                                                                                                        | : | Vill: Dighai P.O: Vobanipur P.S: Sherpur , Dist: Bogra                                                                                                                                      |  |
| Parent's and GB related Info (i) Who is GB member (ii) Mother's name (iii) Father's name (iv) GB member's info |   | Mother Father  LATE MST ACHIA BEGUM  LATE ABDUR RASHID  Branch: Shaliagari, Centre # 39 (Female),  Member ID: 2972, Group No: 04  Member since:10-05-1998 ( 07 Years)  First loan: BDT 5000 |  |
| Further Information:                                                                                           |   | Existing Loan: BDT 10000, Outstanding loan: Nil Father                                                                                                                                      |  |
| (v) Who pays GB loan installment                                                                               | : | No                                                                                                                                                                                          |  |
| (vi) Mobile lady (vii) Grameen Education Loan                                                                  |   | No                                                                                                                                                                                          |  |
| (viii) Any other loan like GB, BRAC ASA etc                                                                    | : | No                                                                                                                                                                                          |  |

| 110posed 110biii Odyokta Dasiiiess iiiio          |   |                                                                                                                                                                                                                                                                                                                                                                      |  |  |
|---------------------------------------------------|---|----------------------------------------------------------------------------------------------------------------------------------------------------------------------------------------------------------------------------------------------------------------------------------------------------------------------------------------------------------------------|--|--|
| Business Name                                     | : | SEYAM DECORATOR & SOUND SYSTEM                                                                                                                                                                                                                                                                                                                                       |  |  |
| Location                                          | : | Vobaipur, Sherpur, Bogura                                                                                                                                                                                                                                                                                                                                            |  |  |
| Total Investment in BDT                           | : | BDT 805,000/-                                                                                                                                                                                                                                                                                                                                                        |  |  |
| Financing                                         | : | Self BDT 705,000/-(from existing business) 88% Required Investment BDT 100,000/-(as equity) 12%                                                                                                                                                                                                                                                                      |  |  |
| Present salary/drawings from business (estimates) | : | BDT 5,000/-                                                                                                                                                                                                                                                                                                                                                          |  |  |
| Proposed Salary                                   | : | BDT 5,000/-                                                                                                                                                                                                                                                                                                                                                          |  |  |
| Size of shop                                      | : | ft x ft = square ft                                                                                                                                                                                                                                                                                                                                                  |  |  |
| Implementation                                    | : | <ul> <li>The business is planned to be scaled up by investment in existing goods like; Decorator &amp; Sound system</li> <li>Average 40% gain on sale.</li> <li>The business is operating by entrepreneur. Existing no employee.</li> <li>The shop is rented.</li> <li>Collects goods from Local Sherpur, Bogra</li> <li>Agreed grace period is 3 months.</li> </ul> |  |  |