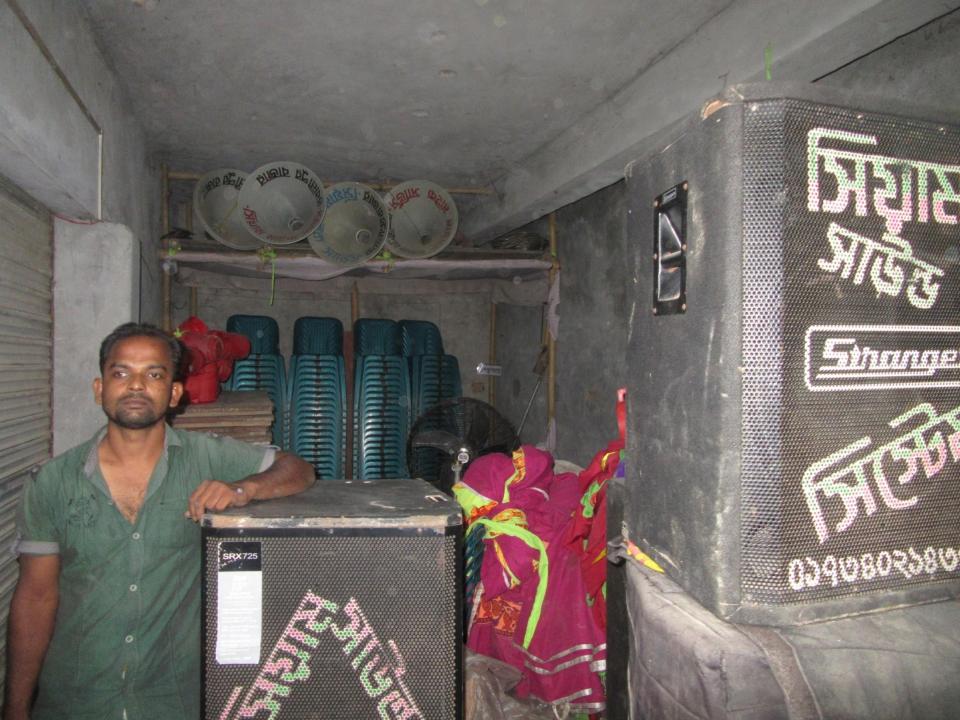

| 110posed 110biii Odyokta Dasiiiess iiiio          |   |                                                                                                                                                                                                                                                                                                                                                                      |  |  |
|---------------------------------------------------|---|----------------------------------------------------------------------------------------------------------------------------------------------------------------------------------------------------------------------------------------------------------------------------------------------------------------------------------------------------------------------|--|--|
| Business Name                                     | : | SEYAM DECORATOR & SOUND SYSTEM                                                                                                                                                                                                                                                                                                                                       |  |  |
| Location                                          | : | Vobaipur, Sherpur, Bogura                                                                                                                                                                                                                                                                                                                                            |  |  |
| Total Investment in BDT                           | : | BDT 805,000/-                                                                                                                                                                                                                                                                                                                                                        |  |  |
| Financing                                         | : | Self BDT 705,000/-(from existing business) 88% Required Investment BDT 100,000/-(as equity) 12%                                                                                                                                                                                                                                                                      |  |  |
| Present salary/drawings from business (estimates) | : | BDT 5,000/-                                                                                                                                                                                                                                                                                                                                                          |  |  |
| Proposed Salary                                   | : | BDT 5,000/-                                                                                                                                                                                                                                                                                                                                                          |  |  |
| Size of shop                                      | : | ft x ft = square ft                                                                                                                                                                                                                                                                                                                                                  |  |  |
| Implementation                                    | : | <ul> <li>The business is planned to be scaled up by investment in existing goods like; Decorator &amp; Sound system</li> <li>Average 40% gain on sale.</li> <li>The business is operating by entrepreneur. Existing no employee.</li> <li>The shop is rented.</li> <li>Collects goods from Local Sherpur, Bogra</li> <li>Agreed grace period is 3 months.</li> </ul> |  |  |

| Investment Breakdown |      |                   |         |     |                   |         |         |  |
|----------------------|------|-------------------|---------|-----|-------------------|---------|---------|--|
| Existing             |      |                   |         |     | Proposed          |         |         |  |
| Particulars          | Qty. | <b>Unit Price</b> | Amount  | Qty | <b>Unit Price</b> | Amount  | Propose |  |
|                      |      |                   |         |     |                   |         | d       |  |
|                      |      |                   | (BDT)   |     |                   | (BDT)   | Total   |  |
| Sound box            | 10   | 50000             | 500,000 | 50  | 380               | 19,000  | 519,000 |  |
| Decorator chair      | 200  | 190               | 38,000  | 150 | 100               | 15,000  | 53,000  |  |
| Table                | 30   | 400               | 12,000  | 10  | 1350              | 13,500  | 25,500  |  |
| Crocaries            | 0    | 0                 | 50,000  | 2   | 15000             | 30,000  | 80,000  |  |
| Electrical items     | 0    | 0                 | 5,000   | 0   | 0                 | 12,500  | 17,500  |  |
| Mic set              | 0    | 0                 | 0       | 2   | 5000              | 10,000  | 10,000  |  |
| Security             | 0    | 0                 | 100,000 |     |                   | 0       | 100,000 |  |
| Total                | 240  | 0                 | 705,000 | 214 | 0                 | 100,000 | 805,000 |  |