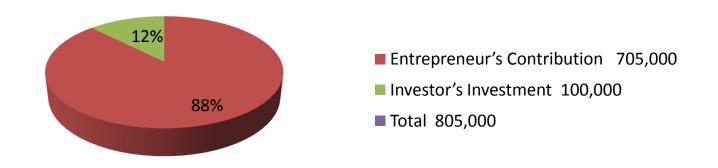

| 110posed 110biii Odyokta Dasiiiess iiiio          |   |                                                                                                                                                                                                                                                                                                                                                                      |  |  |
|---------------------------------------------------|---|----------------------------------------------------------------------------------------------------------------------------------------------------------------------------------------------------------------------------------------------------------------------------------------------------------------------------------------------------------------------|--|--|
| Business Name                                     | : | SEYAM DECORATOR & SOUND SYSTEM                                                                                                                                                                                                                                                                                                                                       |  |  |
| Location                                          | : | Vobaipur, Sherpur, Bogura                                                                                                                                                                                                                                                                                                                                            |  |  |
| Total Investment in BDT                           | : | BDT 805,000/-                                                                                                                                                                                                                                                                                                                                                        |  |  |
| Financing                                         | : | Self BDT 705,000/-(from existing business) 88% Required Investment BDT 100,000/-(as equity) 12%                                                                                                                                                                                                                                                                      |  |  |
| Present salary/drawings from business (estimates) | : | BDT 5,000/-                                                                                                                                                                                                                                                                                                                                                          |  |  |
| Proposed Salary                                   | : | BDT 5,000/-                                                                                                                                                                                                                                                                                                                                                          |  |  |
| Size of shop                                      | : | ft x ft = square ft                                                                                                                                                                                                                                                                                                                                                  |  |  |
| Implementation                                    | : | <ul> <li>The business is planned to be scaled up by investment in existing goods like; Decorator &amp; Sound system</li> <li>Average 40% gain on sale.</li> <li>The business is operating by entrepreneur. Existing no employee.</li> <li>The shop is rented.</li> <li>Collects goods from Local Sherpur, Bogra</li> <li>Agreed grace period is 3 months.</li> </ul> |  |  |

| Investment Breakdown |      |                   |         |     |                   |         |         |  |
|----------------------|------|-------------------|---------|-----|-------------------|---------|---------|--|
| Existing             |      |                   |         |     | Proposed          |         |         |  |
| Particulars          | Qty. | <b>Unit Price</b> | Amount  | Qty | <b>Unit Price</b> | Amount  | Propose |  |
|                      |      |                   |         |     |                   |         | d       |  |
|                      |      |                   | (BDT)   |     |                   | (BDT)   | Total   |  |
| Sound box            | 10   | 50000             | 500,000 | 50  | 380               | 19,000  | 519,000 |  |
| Decorator chair      | 200  | 190               | 38,000  | 150 | 100               | 15,000  | 53,000  |  |
| Table                | 30   | 400               | 12,000  | 10  | 1350              | 13,500  | 25,500  |  |
| Crocaries            | 0    | 0                 | 50,000  | 2   | 15000             | 30,000  | 80,000  |  |
| Electrical items     | 0    | 0                 | 5,000   | 0   | 0                 | 12,500  | 17,500  |  |
| Mic set              | 0    | 0                 | 0       | 2   | 5000              | 10,000  | 10,000  |  |
| Security             | 0    | 0                 | 100,000 |     |                   | 0       | 100,000 |  |
| Total                | 240  | 0                 | 705,000 | 214 | 0                 | 100,000 | 805,000 |  |