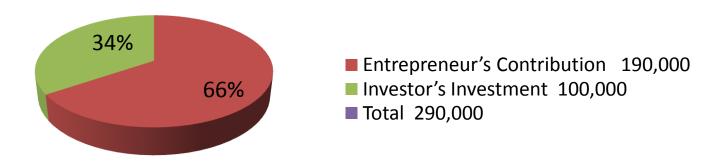

| : | TANIA VARIETIES STORE                                                                                                                                                                                                                                                                                                                                                                                                                               |  |  |  |
|---|-----------------------------------------------------------------------------------------------------------------------------------------------------------------------------------------------------------------------------------------------------------------------------------------------------------------------------------------------------------------------------------------------------------------------------------------------------|--|--|--|
| : | Azad Complex, Vobanipur Baazar                                                                                                                                                                                                                                                                                                                                                                                                                      |  |  |  |
| : | BDT 290,000/-                                                                                                                                                                                                                                                                                                                                                                                                                                       |  |  |  |
| : | Self BDT 190,000/-(from existing business) 66% Required Investment BDT 100,000/-(as equity) 34%                                                                                                                                                                                                                                                                                                                                                     |  |  |  |
| : | BDT 5,000/-                                                                                                                                                                                                                                                                                                                                                                                                                                         |  |  |  |
| : | BDT 5,000/-                                                                                                                                                                                                                                                                                                                                                                                                                                         |  |  |  |
| : | 08 ft x 10 ft = 80 square ft                                                                                                                                                                                                                                                                                                                                                                                                                        |  |  |  |
| • | <ul> <li>The business is planned to be scaled up by investment in existing goods like; Soft drinks, Cosmetics, City gold, Biscuit, Stationary etc</li> <li>Average 15% gain on sale.</li> <li>The business is operating by entrepreneur. Existing no employee.</li> <li>01 will be appointed after getting equity money.</li> <li>The shop is rented.</li> <li>Collects goods from Chandaikona</li> <li>Agreed grace period is 3 months.</li> </ul> |  |  |  |
|   | : :                                                                                                                                                                                                                                                                                                                                                                                                                                                 |  |  |  |

| Investment   | Rreal | kd | lown |
|--------------|-------|----|------|
| IIIVESHILEHL | DIEGI | NU |      |

| Existing        |      |            |         |      | Proposed   |         |          |  |  |
|-----------------|------|------------|---------|------|------------|---------|----------|--|--|
| Particulars     | Qty. | Unit Price | Amount  | Qty  | Unit Price | Amount  | Proposed |  |  |
|                 |      |            | (BDT)   | 1    |            | (BDT)   | Total    |  |  |
| Soft drinks     | 20   | 450        | 9,000   | 25   | 450        | 11,250  | 20,250   |  |  |
| Cosmetics items | 0    | 0          | 70,000  | 300  | 24         | 7,200   | 77,200   |  |  |
| City gold       | 0    | 0          | 5,000   | 0    | 0          | 0       | 5,000    |  |  |
| Biscuit         | 0    | 0          | 4,000   | 0    | 0          | 6,800   | 10,800   |  |  |
| Coil            | 1    | 2000       | 2,000   | 0    | 0          | 0       | 2,000    |  |  |
| Stationary      | 0    | 0          | 3,000   | 0    | 0          | 8,450   | 11,450   |  |  |
| Energy bulb     | 60   | 200        | 12,000  |      |            | 0       | 12,000   |  |  |
| Detergent       | 9    | 500        | 4,500   |      |            | 0       | 4,500    |  |  |
| Others          | 0    | 0          | 10,500  |      |            | 0       | 10,500   |  |  |
| Baby Diper      |      |            | 0       | 300  | 85         | 25,500  | 25,500   |  |  |
| Perfume         |      |            | 0       | 200  | 180        | 36,000  | 36,000   |  |  |
| Soap            |      |            | 0       | 200  | 24         | 4,800   | 4,800    |  |  |
| Security        | 0    | 0          | 70,000  | 0    | 0          | 0       | 70,000   |  |  |
| Total           | 90   | 0          | 190,000 | 1025 | 0          | 100,000 | 290,000  |  |  |