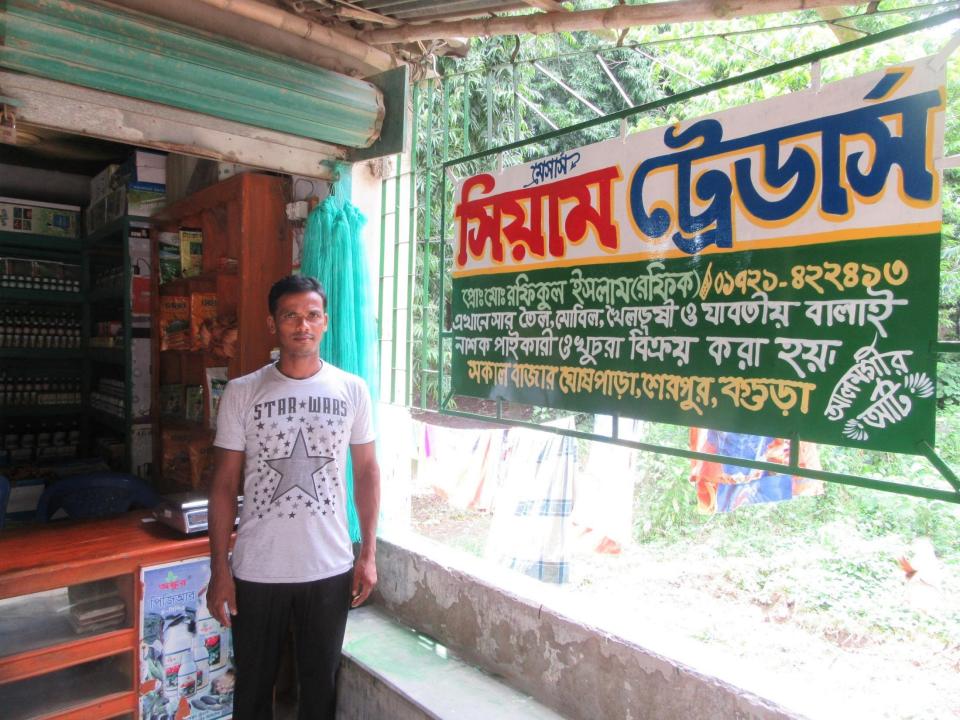

#### **Proposed NU Business Name: SEYAM TRADERS**

Project identification and prepared by: Md Moznu Hossein, Sherpur Unit, Bogura

Project verified by: Md Mozaharul Islam

| Brief Bio of The Proposed Nobin Udyokta                                                                                                         |       |                                                                                                                                                                                         |  |  |
|-------------------------------------------------------------------------------------------------------------------------------------------------|-------|-----------------------------------------------------------------------------------------------------------------------------------------------------------------------------------------|--|--|
| Name                                                                                                                                            | :     | MD RAFIQUL ISLAM                                                                                                                                                                        |  |  |
| Age                                                                                                                                             | :     | 04-05-1982 (34 Years)                                                                                                                                                                   |  |  |
| Education, till to date                                                                                                                         | :     | HSC                                                                                                                                                                                     |  |  |
| Marital status                                                                                                                                  | :     | Married                                                                                                                                                                                 |  |  |
| Children                                                                                                                                        | :     | 1 Son                                                                                                                                                                                   |  |  |
| No. of siblings:                                                                                                                                | :     | 02 Brothers 01 Sister                                                                                                                                                                   |  |  |
| Address                                                                                                                                         | :     | Vill: Ghoshpara P.O: Sherpur, P.S: Sherpur , Dist: Bogra                                                                                                                                |  |  |
| Parent's and GB related Info (i) Who is GB member (ii) Mother's name (iii) Father's name (iv) GB member's info                                  | : : : | Mother Father  MST SUFIA BEGUM  MD KOBEZ ALI  Branch: Amrun Shahjanpur, Centre # 19(Female),  Member ID: 1833/1, Group No: 02  Member since:03-05-2000 (16 Years)  First loan: BDT 5000 |  |  |
| Further Information: (v) Who pays GB loan installment (vi) Mobile lady (vii) Grameen Education Loan (viii) Any other loan like GB, BRAC ASA etc | : : : | Existing Loan: BDT 20,000, Outstanding loan: 10,000 Father No No No                                                                                                                     |  |  |

| <b>Proposed</b> | Nobin   | Udvokta | <b>Business</b> | Info  |
|-----------------|---------|---------|-----------------|-------|
| Toposca         | 1108111 | Cayonta | Dasiness        | 11110 |

| Business Name                                     | • | SEYAM TRADERS                                                                                                                                                                                                                                                                                                                                                                                                                                  |  |  |
|---------------------------------------------------|---|------------------------------------------------------------------------------------------------------------------------------------------------------------------------------------------------------------------------------------------------------------------------------------------------------------------------------------------------------------------------------------------------------------------------------------------------|--|--|
| Location                                          | : | okal baazar,Ghoshpara,Sherpur, Bogra                                                                                                                                                                                                                                                                                                                                                                                                           |  |  |
| Total Investment in BDT                           | : | BDT 250,000/-                                                                                                                                                                                                                                                                                                                                                                                                                                  |  |  |
| Financing                                         | : | Self BDT 150,000/-(from existing business) 60%<br>Required Investment BDT 100,000/-(as equity) 40%                                                                                                                                                                                                                                                                                                                                             |  |  |
| Present salary/drawings from business (estimates) | : | BDT 5,000/-                                                                                                                                                                                                                                                                                                                                                                                                                                    |  |  |
| Proposed Salary                                   | : | BDT 5,000/-                                                                                                                                                                                                                                                                                                                                                                                                                                    |  |  |
| Size of shop                                      | : | 20 ft x 10 ft = 200 square ft                                                                                                                                                                                                                                                                                                                                                                                                                  |  |  |
| Implementation                                    | : | <ul> <li>The business is planned to be scaled up by investment in existing goods like; Urea, TSP, Potash, Jipsam, Spray machine,</li> <li>Average 10% gain on sale.</li> <li>The business is operating by entrepreneur. Existing no employee.</li> <li>01 will be appointed after getting equity money.</li> <li>The shop is rented.</li> <li>Collects goods from Local Bogra, Candaikona</li> <li>Agreed grace period is 3 months.</li> </ul> |  |  |