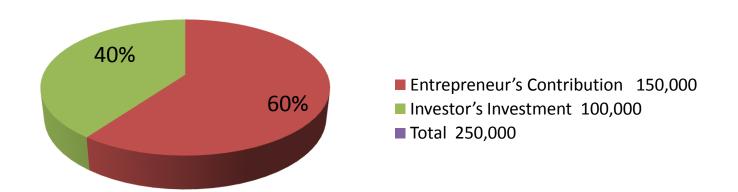

| Investment Breakdown                     |        |      |          |            |        |          |         |
|------------------------------------------|--------|------|----------|------------|--------|----------|---------|
|                                          | Existi | ng   | Proposed |            |        |          |         |
| Particulars Qty. Unit Price Amount Qty U |        |      |          | Unit Price | Amount | Proposed |         |
|                                          |        |      | (BDT)    | 1          |        | (BDT)    | Total   |
| Urea                                     | 50     | 758  | 37,900   | 40         | 758    | 30,320   | 68,220  |
| TSP                                      | 12     | 1465 | 17,580   | 18         | 1465   | 26,370   | 43,950  |
| Tunazashia                               | 11     | 1220 | 13,420   | 25         | 745    | 18,625   | 32,045  |
| Potash                                   | 8      | 745  | 5,960    | 0          | 0      | 19,270   | 25,230  |
| Jipsar                                   | 30     | 345  | 10,350   | 0          | 0      | 0        | 10,350  |
| Spray machine                            | 15     | 1200 | 18,000   | 0          | 0      | 0        | 18,000  |
| Dasban, Kontra                           | 96     | 85   | 8,160    |            |        | 0        | 8,160   |
| Salfar                                   | 30     | 340  | 10,200   |            |        | 0        | 10,200  |
| Others                                   | 0      | 0    | 28,430   |            |        | 5,415    | 33,845  |
| Total                                    | 252    | 0    | 150,000  | 83         | 0      | 100,000  | 250,000 |