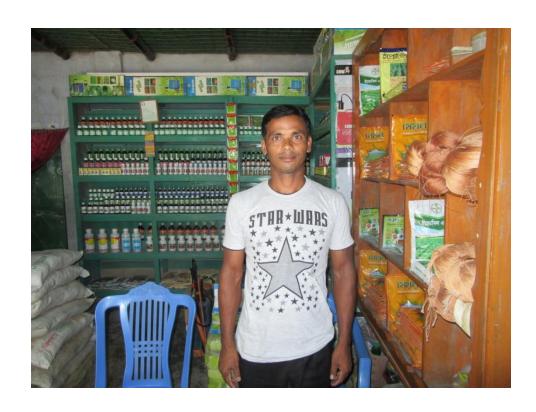

| <b>Proposed</b> | Nobin   | Udvokta | <b>Business</b> | Info  |
|-----------------|---------|---------|-----------------|-------|
| Toposca         | 1108111 | Cayonta | Dasiness        | 11110 |

| Business Name                                     | • | SEYAM TRADERS                                                                                                                                                                                                                                                                                                                                                                                                                                  |  |  |
|---------------------------------------------------|---|------------------------------------------------------------------------------------------------------------------------------------------------------------------------------------------------------------------------------------------------------------------------------------------------------------------------------------------------------------------------------------------------------------------------------------------------|--|--|
| Location                                          | : | okal baazar,Ghoshpara,Sherpur, Bogra                                                                                                                                                                                                                                                                                                                                                                                                           |  |  |
| Total Investment in BDT                           | : | BDT 250,000/-                                                                                                                                                                                                                                                                                                                                                                                                                                  |  |  |
| Financing                                         | : | Self BDT 150,000/-(from existing business) 60%<br>Required Investment BDT 100,000/-(as equity) 40%                                                                                                                                                                                                                                                                                                                                             |  |  |
| Present salary/drawings from business (estimates) | : | BDT 5,000/-                                                                                                                                                                                                                                                                                                                                                                                                                                    |  |  |
| Proposed Salary                                   | : | BDT 5,000/-                                                                                                                                                                                                                                                                                                                                                                                                                                    |  |  |
| Size of shop                                      | : | 20 ft x 10 ft = 200 square ft                                                                                                                                                                                                                                                                                                                                                                                                                  |  |  |
| Implementation                                    | : | <ul> <li>The business is planned to be scaled up by investment in existing goods like; Urea, TSP, Potash, Jipsam, Spray machine,</li> <li>Average 10% gain on sale.</li> <li>The business is operating by entrepreneur. Existing no employee.</li> <li>01 will be appointed after getting equity money.</li> <li>The shop is rented.</li> <li>Collects goods from Local Bogra, Candaikona</li> <li>Agreed grace period is 3 months.</li> </ul> |  |  |