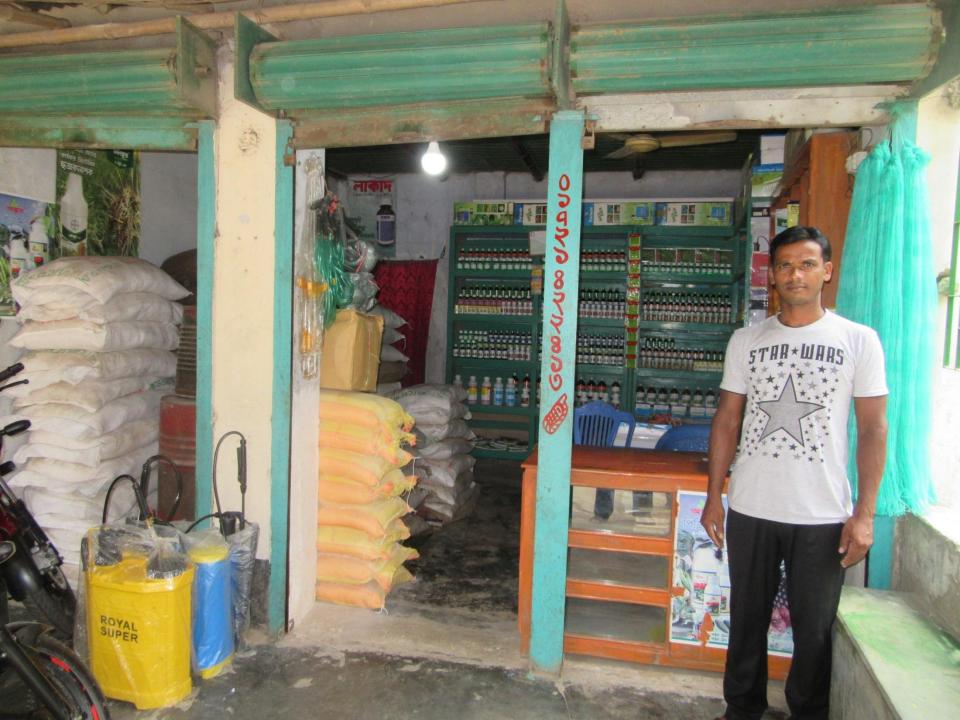

| <b>Proposed</b> | Nobin   | Udvokta | <b>Business</b> | Info  |
|-----------------|---------|---------|-----------------|-------|
| Toposca         | 1108111 | Cayonta | Dasiness        | 11110 |

| Business Name                                     | • | SEYAM TRADERS                                                                                                                                                                                                                                                                                                                                                                                                                                  |  |  |
|---------------------------------------------------|---|------------------------------------------------------------------------------------------------------------------------------------------------------------------------------------------------------------------------------------------------------------------------------------------------------------------------------------------------------------------------------------------------------------------------------------------------|--|--|
| Location                                          | : | okal baazar,Ghoshpara,Sherpur, Bogra                                                                                                                                                                                                                                                                                                                                                                                                           |  |  |
| Total Investment in BDT                           | : | BDT 250,000/-                                                                                                                                                                                                                                                                                                                                                                                                                                  |  |  |
| Financing                                         | : | Self BDT 150,000/-(from existing business) 60%<br>Required Investment BDT 100,000/-(as equity) 40%                                                                                                                                                                                                                                                                                                                                             |  |  |
| Present salary/drawings from business (estimates) | : | BDT 5,000/-                                                                                                                                                                                                                                                                                                                                                                                                                                    |  |  |
| Proposed Salary                                   | : | BDT 5,000/-                                                                                                                                                                                                                                                                                                                                                                                                                                    |  |  |
| Size of shop                                      | : | 20 ft x 10 ft = 200 square ft                                                                                                                                                                                                                                                                                                                                                                                                                  |  |  |
| Implementation                                    | : | <ul> <li>The business is planned to be scaled up by investment in existing goods like; Urea, TSP, Potash, Jipsam, Spray machine,</li> <li>Average 10% gain on sale.</li> <li>The business is operating by entrepreneur. Existing no employee.</li> <li>01 will be appointed after getting equity money.</li> <li>The shop is rented.</li> <li>Collects goods from Local Bogra, Candaikona</li> <li>Agreed grace period is 3 months.</li> </ul> |  |  |