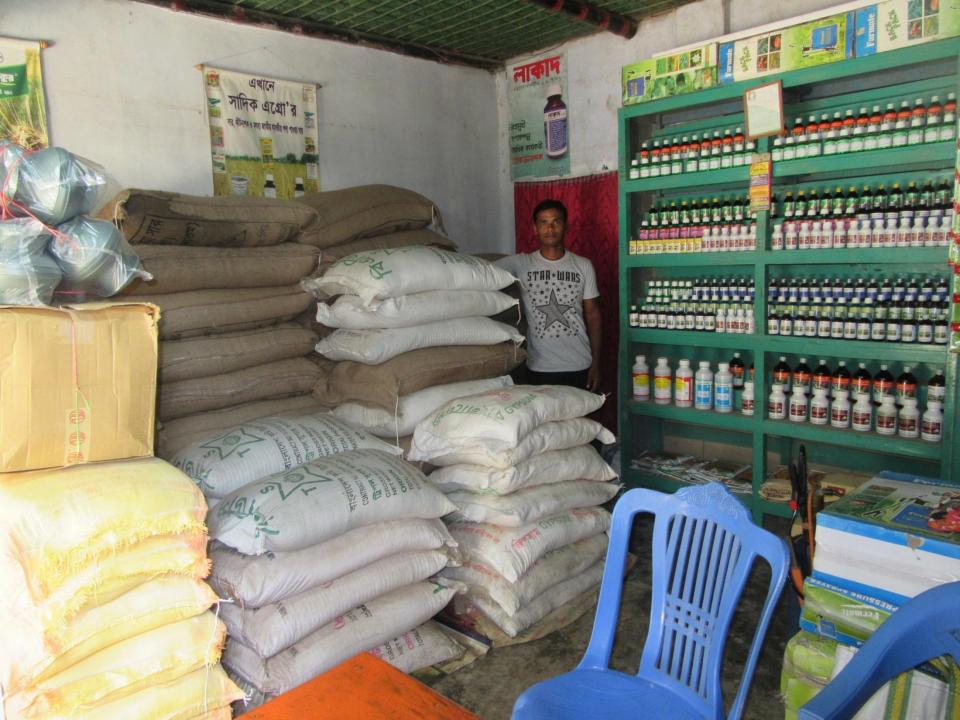

| <b>Proposed</b> | Nobin   | Udvokta | <b>Business</b> | Info  |
|-----------------|---------|---------|-----------------|-------|
| Toposca         | 1108111 | Cayonta | Dasiness        | 11110 |

| Business Name                                     | • | SEYAM TRADERS                                                                                                                                                                                                                                                                                                                                                                                                                                  |  |  |
|---------------------------------------------------|---|------------------------------------------------------------------------------------------------------------------------------------------------------------------------------------------------------------------------------------------------------------------------------------------------------------------------------------------------------------------------------------------------------------------------------------------------|--|--|
| Location                                          | : | okal baazar,Ghoshpara,Sherpur, Bogra                                                                                                                                                                                                                                                                                                                                                                                                           |  |  |
| Total Investment in BDT                           | : | BDT 250,000/-                                                                                                                                                                                                                                                                                                                                                                                                                                  |  |  |
| Financing                                         | : | Self BDT 150,000/-(from existing business) 60%<br>Required Investment BDT 100,000/-(as equity) 40%                                                                                                                                                                                                                                                                                                                                             |  |  |
| Present salary/drawings from business (estimates) | : | BDT 5,000/-                                                                                                                                                                                                                                                                                                                                                                                                                                    |  |  |
| Proposed Salary                                   | : | BDT 5,000/-                                                                                                                                                                                                                                                                                                                                                                                                                                    |  |  |
| Size of shop                                      | : | 20 ft x 10 ft = 200 square ft                                                                                                                                                                                                                                                                                                                                                                                                                  |  |  |
| Implementation                                    | : | <ul> <li>The business is planned to be scaled up by investment in existing goods like; Urea, TSP, Potash, Jipsam, Spray machine,</li> <li>Average 10% gain on sale.</li> <li>The business is operating by entrepreneur. Existing no employee.</li> <li>01 will be appointed after getting equity money.</li> <li>The shop is rented.</li> <li>Collects goods from Local Bogra, Candaikona</li> <li>Agreed grace period is 3 months.</li> </ul> |  |  |