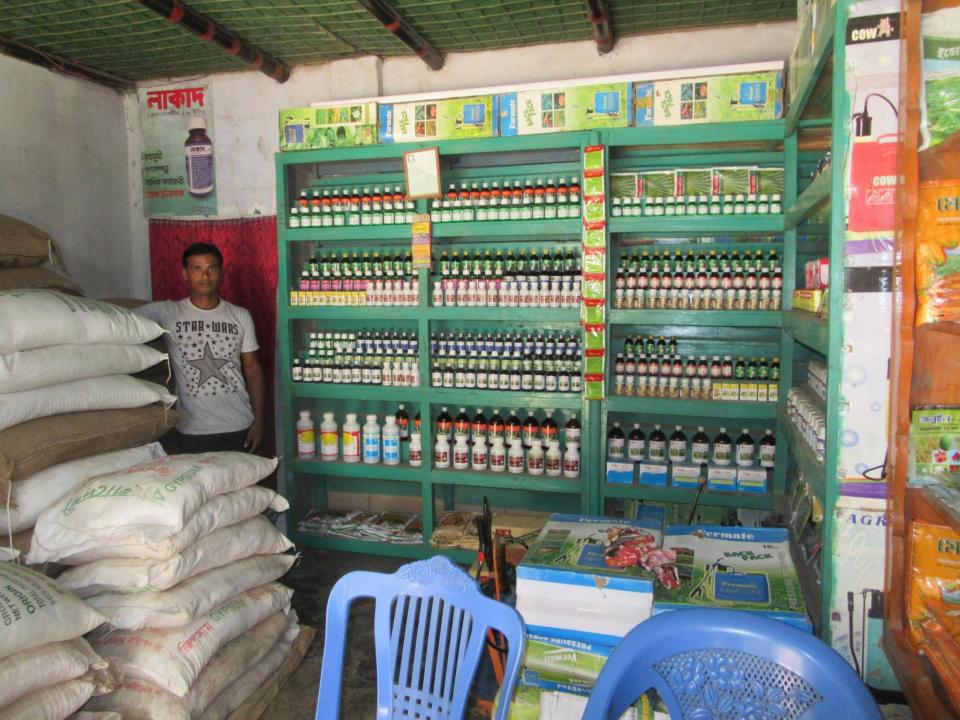

| <b>Proposed</b> | Nobin   | Udvokta | <b>Business</b> | Info  |
|-----------------|---------|---------|-----------------|-------|
| Toposca         | 1108111 | Cayonta | Dasiness        | 11110 |

| Business Name                                     | • | SEYAM TRADERS                                                                                                                                                                                                                                                                                                                                                                                                                                  |  |  |
|---------------------------------------------------|---|------------------------------------------------------------------------------------------------------------------------------------------------------------------------------------------------------------------------------------------------------------------------------------------------------------------------------------------------------------------------------------------------------------------------------------------------|--|--|
| Location                                          | : | okal baazar,Ghoshpara,Sherpur, Bogra                                                                                                                                                                                                                                                                                                                                                                                                           |  |  |
| Total Investment in BDT                           | : | BDT 250,000/-                                                                                                                                                                                                                                                                                                                                                                                                                                  |  |  |
| Financing                                         | : | Self BDT 150,000/-(from existing business) 60%<br>Required Investment BDT 100,000/-(as equity) 40%                                                                                                                                                                                                                                                                                                                                             |  |  |
| Present salary/drawings from business (estimates) | : | BDT 5,000/-                                                                                                                                                                                                                                                                                                                                                                                                                                    |  |  |
| Proposed Salary                                   | : | BDT 5,000/-                                                                                                                                                                                                                                                                                                                                                                                                                                    |  |  |
| Size of shop                                      | : | 20 ft x 10 ft = 200 square ft                                                                                                                                                                                                                                                                                                                                                                                                                  |  |  |
| Implementation                                    | : | <ul> <li>The business is planned to be scaled up by investment in existing goods like; Urea, TSP, Potash, Jipsam, Spray machine,</li> <li>Average 10% gain on sale.</li> <li>The business is operating by entrepreneur. Existing no employee.</li> <li>01 will be appointed after getting equity money.</li> <li>The shop is rented.</li> <li>Collects goods from Local Bogra, Candaikona</li> <li>Agreed grace period is 3 months.</li> </ul> |  |  |