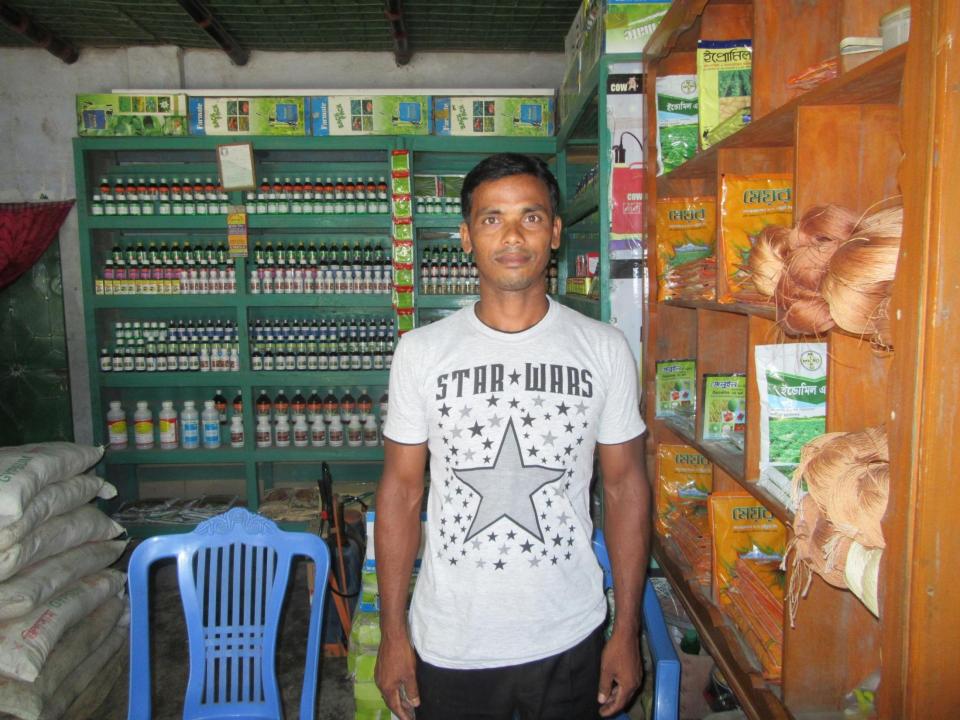

| <b>Proposed</b> | Nobin   | Udvokta | <b>Business</b> | Info  |
|-----------------|---------|---------|-----------------|-------|
| Toposca         | 1108111 | Cayonta | Dasiness        | 11110 |

| Business Name                                     | • | SEYAM TRADERS                                                                                                                                                                                                                                                                                                                                                                                                                                  |  |  |
|---------------------------------------------------|---|------------------------------------------------------------------------------------------------------------------------------------------------------------------------------------------------------------------------------------------------------------------------------------------------------------------------------------------------------------------------------------------------------------------------------------------------|--|--|
| Location                                          | : | okal baazar,Ghoshpara,Sherpur, Bogra                                                                                                                                                                                                                                                                                                                                                                                                           |  |  |
| Total Investment in BDT                           | : | BDT 250,000/-                                                                                                                                                                                                                                                                                                                                                                                                                                  |  |  |
| Financing                                         | : | Self BDT 150,000/-(from existing business) 60%<br>Required Investment BDT 100,000/-(as equity) 40%                                                                                                                                                                                                                                                                                                                                             |  |  |
| Present salary/drawings from business (estimates) | : | BDT 5,000/-                                                                                                                                                                                                                                                                                                                                                                                                                                    |  |  |
| Proposed Salary                                   | : | BDT 5,000/-                                                                                                                                                                                                                                                                                                                                                                                                                                    |  |  |
| Size of shop                                      | : | 20 ft x 10 ft = 200 square ft                                                                                                                                                                                                                                                                                                                                                                                                                  |  |  |
| Implementation                                    | : | <ul> <li>The business is planned to be scaled up by investment in existing goods like; Urea, TSP, Potash, Jipsam, Spray machine,</li> <li>Average 10% gain on sale.</li> <li>The business is operating by entrepreneur. Existing no employee.</li> <li>01 will be appointed after getting equity money.</li> <li>The shop is rented.</li> <li>Collects goods from Local Bogra, Candaikona</li> <li>Agreed grace period is 3 months.</li> </ul> |  |  |