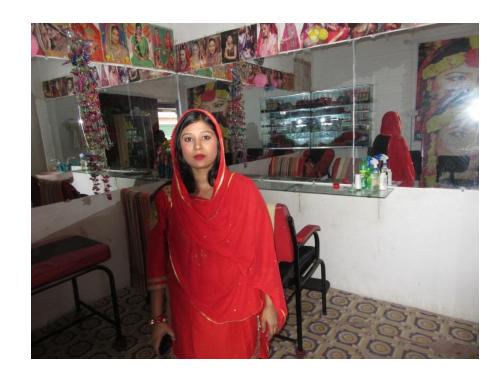

#### Proposed NU Business Name: ONGOSAJ NATURAL BEAUTY PARLOR & TRAINING CENTRE



Project identification and prepared by: Md. Md. Kazem Uddin, Bashon Unit, Gazipur

Project verified by: MD. Rofiqul Islam



| Brief Bio of The Proposed Nobin Udyokta                                                                                                         |       |                                                                                                                                                                                  |  |  |
|-------------------------------------------------------------------------------------------------------------------------------------------------|-------|---------------------------------------------------------------------------------------------------------------------------------------------------------------------------------