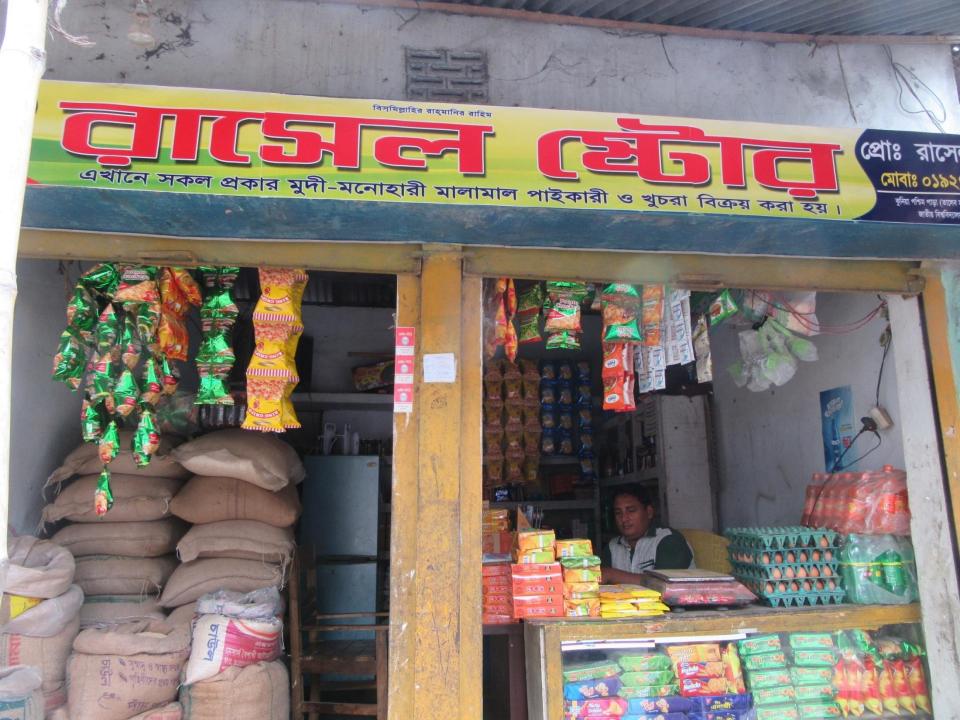

### Proposed NU Business Name: RASEL STORE

Project identification and prepared by: Md. Md. Ataur Rahman, Bashon Unit, Gazipur

Project verified by: MD. Rofiqul Islam

| Brief Bio of The Proposed Nobin Udyokta                                                                                                              |     |                                                                                                                                                                                    |  |  |
|------------------------------------------------------------------------------------------------------------------------------------------------------|-----|------------------------------------------------------------------------------------------------------------------------------------------------------------------------------------|--|--|
| Name                                                                                                                                                 | :   | MD. RASEL MIHA                                                                                                                                                                     |  |  |
| Age                                                                                                                                                  | ••  | 10-01-1989 ( 27 Years)                                                                                                                                                             |  |  |
| Education, till to date                                                                                                                              | :   | Class Nine                                                                                                                                                                         |  |  |
| Marital status                                                                                                                                       | :   | Married                                                                                                                                                                            |  |  |
| Children                                                                                                                                             | ••  | 1 Son & 1 Daughter                                                                                                                                                                 |  |  |
| No. of siblings:                                                                                                                                     | • • | 3 Brothers                                                                                                                                                                         |  |  |
| Address                                                                                                                                              | ••  | Vill: Kunia P.O: National University; P.S: Gazipur Sadar ; Dist: Gazipur                                                                                                           |  |  |
| Parent's and GB related Info (i) Who is GB member (ii) Mother's name (iii) Father's name (iv) GB member's info                                       |     | Mother Father  MST. ROHIMA BEGUM  MD. AMBAR ALI  Branch: Gasa, Centre # 53(Female),  Member ID: 8313/2, Group No: 09  Member since: 20-04-2011 (16 Years)  First loan: BDT 4,000/- |  |  |
| Further Information:  (v) Who pays GB loan installment  (vi) Mobile lady  (vii) Grameen Education Loan  (viii) Any other loan like GB,  BRAC ASA etc |     | Outstanding loan: 19580 Father No No No                                                                                                                                            |  |  |

| Proposed Nobin Udyokta Business Info              |   |                                                                                                                                                                                                                                                                                                                                                                                                                                                                              |  |
|---------------------------------------------------|---|------------------------------------------------------------------------------------------------------------------------------------------------------------------------------------------------------------------------------------------------------------------------------------------------------------------------------------------------------------------------------------------------------------------------------------------------------------------------------|--|
| Business Name                                     | : | RASEL STORE                                                                                                                                                                                                                                                                                                                                                                                                                                                                  |  |
| Location                                          | : | Kunia, Gazipur                                                                                                                                                                                                                                                                                                                                                                                                                                                               |  |
| Total Investment in BDT                           | : | BDT 2,20,000/-                                                                                                                                                                                                                                                                                                                                                                                                                                                               |  |
| Financing                                         | : | Self BDT 1,20,000/- (from existing business) 55%                                                                                                                                                                                                                                                                                                                                                                                                                             |  |
|                                                   |   | Required Investment BDT 1,00,000/- (as equity) 45%                                                                                                                                                                                                                                                                                                                                                                                                                           |  |
| Present salary/drawings from business (estimates) | : | BDT 5,000                                                                                                                                                                                                                                                                                                                                                                                                                                                                    |  |
| Proposed Salary                                   | : | BDT 5,000                                                                                                                                                                                                                                                                                                                                                                                                                                                                    |  |
| Size of shop                                      | : | 12 ft x 12 ft= 144 square ft                                                                                                                                                                                                                                                                                                                                                                                                                                                 |  |
| Security of the shop                              | : | -                                                                                                                                                                                                                                                                                                                                                                                                                                                                            |  |
| Implementation                                    | : | <ul> <li>The business is planned to be scaled up by investment in existing goods like; Rice, Oil, Cosmetics Item, Electric Item, Soft drinks etc.</li> <li>Average 15% gain on sales.</li> <li>The business is operating by entrepreneur. Existing no employee.</li> <li>After getting equity fund no employee will be appointed.</li> <li>Entrepreneur is owner of the shop.</li> <li>Collects goods from Bord bazzer.</li> <li>Agreed grace period is 3 months.</li> </ul> |  |

# Pictures