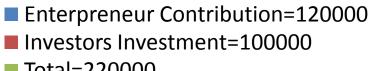

### **Source of Finance**

■ Total=220000

| Financial Projection (BDT)                              |       |          |           |                      |  |
|---------------------------------------------------------|-------|----------|-----------|----------------------|--|
| Particular                                              | Daily | Monthly  | 1st Year  | 2 <sup>nd</sup> Year |  |
| Revenue (sales)                                         |       |          |           |                      |  |
| Rice ,Oil,Cosmetics Item,Electric Item,Soft drinks etc. | 4,000 | 1,20,000 | 14,40,000 | 15,12,000            |  |
| Total Sales (A)                                         | 4,000 | 1,20,000 | 14,40,000 | 15,12,000            |  |
| Less. Variable Expense                                  |       |          |           |                      |  |
| Rice ,Oil,Cosmetics Item,Electric Item,Soft drinks etc. | 3,400 | 1,02,000 | 12,24,000 | 12,85,200            |  |
| Total variable Expense (B)                              | 3,400 | 1,02,000 | 12,24,000 | 12,85,200            |  |
| Contribution Margin (CM) [C=(A-B)                       | 600   | 18,000   | 2,16,000  | 2,26,800             |  |
| Less. Fixed Expense                                     |       |          |           |                      |  |
| Rent                                                    |       |          |           |                      |  |
| Electricity Bill                                        |       | 500      | 6,000     | 6000                 |  |
| Mobile Bill                                             |       | 200      | 2400      | 2500                 |  |
| Salary (self)                                           |       | 5,000    | 60,000    | 60,000               |  |
| Transportation                                          |       | 1500     | 18,000    | 18,500               |  |
| Entertainment                                           |       | 200      | 2400      | 2500                 |  |
| Guard                                                   |       | 150      | 1800      | 2000                 |  |
| Generator                                               |       | 100      | 1200      | 1200                 |  |
| Total Fixed Cost                                        |       | 7650     | 91,800    | 92,700               |  |
| Net Profit (E) [C-D)                                    |       | 10,350   | 1,24,200  | 1,34,100             |  |
| Investment Payback                                      |       |          | 60,000    | 60,000               |  |