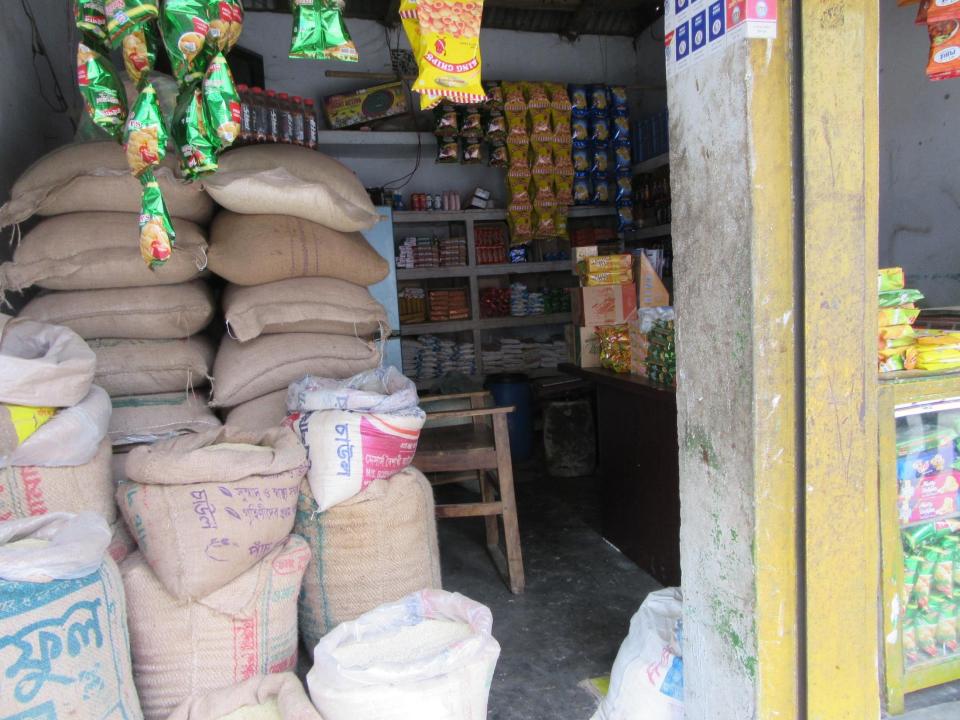

| Proposed Nobin Udyokta Business Info              |   |                                                                                                                                                                                                                                                                                                                                                                                                                                                                              |  |
|---------------------------------------------------|---|------------------------------------------------------------------------------------------------------------------------------------------------------------------------------------------------------------------------------------------------------------------------------------------------------------------------------------------------------------------------------------------------------------------------------------------------------------------------------|--|
| Business Name                                     | : | RASEL STORE                                                                                                                                                                                                                                                                                                                                                                                                                                                                  |  |
| Location                                          | : | Kunia, Gazipur                                                                                                                                                                                                                                                                                                                                                                                                                                                               |  |
| Total Investment in BDT                           | : | BDT 2,20,000/-                                                                                                                                                                                                                                                                                                                                                                                                                                                               |  |
| Financing                                         | : | Self BDT 1,20,000/- (from existing business) 55%                                                                                                                                                                                                                                                                                                                                                                                                                             |  |
|                                                   |   | Required Investment BDT 1,00,000/- (as equity) 45%                                                                                                                                                                                                                                                                                                                                                                                                                           |  |
| Present salary/drawings from business (estimates) | : | BDT 5,000                                                                                                                                                                                                                                                                                                                                                                                                                                                                    |  |
| Proposed Salary                                   | : | BDT 5,000                                                                                                                                                                                                                                                                                                                                                                                                                                                                    |  |
| Size of shop                                      | : | 12 ft x 12 ft= 144 square ft                                                                                                                                                                                                                                                                                                                                                                                                                                                 |  |
| Security of the shop                              | : | -                                                                                                                                                                                                                                                                                                                                                                                                                                                                            |  |
| Implementation                                    | : | <ul> <li>The business is planned to be scaled up by investment in existing goods like; Rice, Oil, Cosmetics Item, Electric Item, Soft drinks etc.</li> <li>Average 15% gain on sales.</li> <li>The business is operating by entrepreneur. Existing no employee.</li> <li>After getting equity fund no employee will be appointed.</li> <li>Entrepreneur is owner of the shop.</li> <li>Collects goods from Bord bazzer.</li> <li>Agreed grace period is 3 months.</li> </ul> |  |

# Pictures