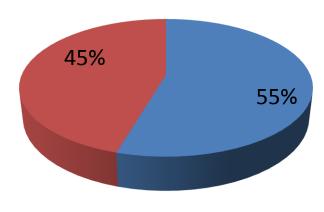

| Proposed Nobin Udyokta Business Info              |   |                                                                                                                                                                                                                                                                                                                                                                                                                                                                              |  |
|---------------------------------------------------|---|------------------------------------------------------------------------------------------------------------------------------------------------------------------------------------------------------------------------------------------------------------------------------------------------------------------------------------------------------------------------------------------------------------------------------------------------------------------------------|--|
| Business Name                                     | : | RASEL STORE                                                                                                                                                                                                                                                                                                                                                                                                                                                                  |  |
| Location                                          | : | Kunia, Gazipur                                                                                                                                                                                                                                                                                                                                                                                                                                                               |  |
| Total Investment in BDT                           | : | BDT 2,20,000/-                                                                                                                                                                                                                                                                                                                                                                                                                                                               |  |
| Financing                                         | : | Self BDT 1,20,000/- (from existing business) 55%                                                                                                                                                                                                                                                                                                                                                                                                                             |  |
|                                                   |   | Required Investment BDT 1,00,000/- (as equity) 45%                                                                                                                                                                                                                                                                                                                                                                                                                           |  |
| Present salary/drawings from business (estimates) | : | BDT 5,000                                                                                                                                                                                                                                                                                                                                                                                                                                                                    |  |
| Proposed Salary                                   | : | BDT 5,000                                                                                                                                                                                                                                                                                                                                                                                                                                                                    |  |
| Size of shop                                      | : | 12 ft x 12 ft= 144 square ft                                                                                                                                                                                                                                                                                                                                                                                                                                                 |  |
| Security of the shop                              | : | -                                                                                                                                                                                                                                                                                                                                                                                                                                                                            |  |
| Implementation                                    | : | <ul> <li>The business is planned to be scaled up by investment in existing goods like; Rice, Oil, Cosmetics Item, Electric Item, Soft drinks etc.</li> <li>Average 15% gain on sales.</li> <li>The business is operating by entrepreneur. Existing no employee.</li> <li>After getting equity fund no employee will be appointed.</li> <li>Entrepreneur is owner of the shop.</li> <li>Collects goods from Bord bazzer.</li> <li>Agreed grace period is 3 months.</li> </ul> |  |