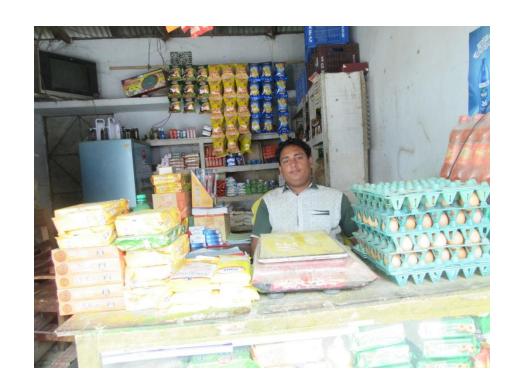

### Proposed NU Business Name: RASEL STORE



Project identification and prepared by: Md. Md. Ataur Rahman, Bashon Unit, Gazipur

Project verified by: MD. Rofiqul Islam



| Brief Bio of The Proposed Nobin Udyokta                                                                                                              |     |                                                                                                                                                                                    |  |  |
|------------------------------------------------------------------------------------------------------------------------------------------------------|-----|------------------------------------------------------------------------------------------------------------------------------------------------------------------------