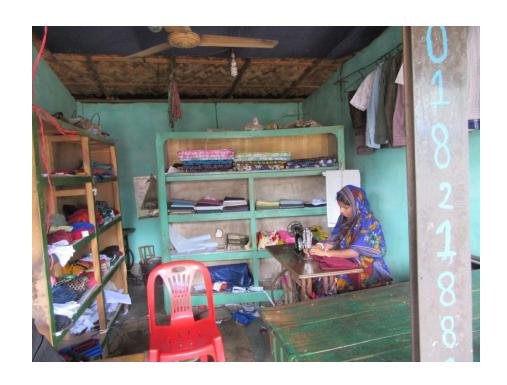

#### **Proposed NU Business Name: SHIPRA TAILORS**



Project identification and prepared by: Md. Delower hossain, Bashon Unit, Gazipur

Project verified by: MD. Rofiqul Islam



| Brief Bio of The Proposed Nobin Udyokta                                                                                                         |         |                                                                                                                                                                                        |  |  |
|-------------------------------------------------------------------------------------------------------------------------------------------------|---------|-----------------------------------------------------------------------------------------------------------------------------------------------------------------------