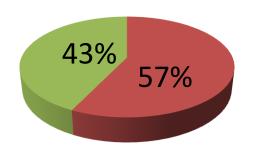

| Proposed Nobin Udyokta Business Info              |   |                                                                                                                                                                                                                                                                                                                                         |  |
|---------------------------------------------------|---|-----------------------------------------------------------------------------------------------------------------------------------------------------------------------------------------------------------------------------------------------------------------------------------------------------------------------------------------|--|
| Business Name                                     | : | MA & BABA FASHION PRINTING                                                                                                                                                                                                                                                                                                              |  |
| Location                                          | : | Kewya chairman bari                                                                                                                                                                                                                                                                                                                     |  |
| Total Investment in BDT                           | : | BDT 140,000/-                                                                                                                                                                                                                                                                                                                           |  |
| Financing                                         | : | Self BDT 80,000/-(from existing business) 57%                                                                                                                                                                                                                                                                                           |  |
|                                                   |   | Required Investment BDT 60,000/-(as equity) 43%                                                                                                                                                                                                                                                                                         |  |
| Present salary/drawings from business (estimates) | : | BDT 5,000/-                                                                                                                                                                                                                                                                                                                             |  |
| Proposed Salary                                   | : | BDT 5,000/-                                                                                                                                                                                                                                                                                                                             |  |
| Size of shop                                      | : | 12 ft x 20 ft= 240 square ft                                                                                                                                                                                                                                                                                                            |  |
| Security of the shop                              | : | -                                                                                                                                                                                                                                                                                                                                       |  |
| Implementation                                    | : | <ul> <li>The business is planned to be scaled up by investment in existing goods like; cloth item etc.</li> <li>Average 15% gain on sale.</li> <li>The business is operating by entrepreneur. Existing 3 artisans.</li> <li>The shop is owned.</li> <li>Collects goods from Dhaka.</li> <li>Agreed grace period is 3 months.</li> </ul> |  |