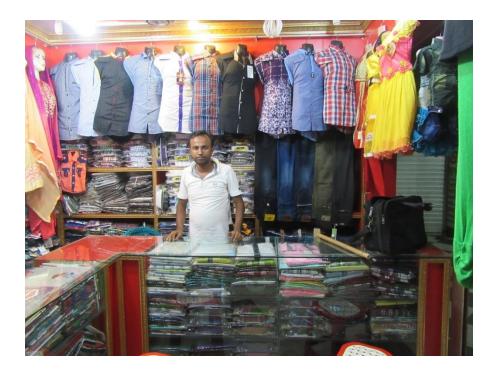

| Proposed Nobin Udyokta Business Info              |   |                                                                                                                                                                                                                                                                                                                                                                                                                                   |  |  |  |
|---------------------------------------------------|---|-----------------------------------------------------------------------------------------------------------------------------------------------------------------------------------------------------------------------------------------------------------------------------------------------------------------------------------------------------------------------------------------------------------------------------------|--|--|--|
| Business Name                                     | : | MAYER ACHOL                                                                                                                                                                                                                                                                                                                                                                                                                       |  |  |  |
| Location                                          | : | Zoina Baazar                                                                                                                                                                                                                                                                                                                                                                                                                      |  |  |  |
| Total Investment in BDT                           | : | BDT 500,000/-                                                                                                                                                                                                                                                                                                                                                                                                                     |  |  |  |
| Financing                                         | • | Self BDT 400,000/-(from existing business) 80%<br>Required Investment BDT 100,000/-(as equity) 20%                                                                                                                                                                                                                                                                                                                                |  |  |  |
| Present salary/drawings from business (estimates) | : | BDT 5,000/-                                                                                                                                                                                                                                                                                                                                                                                                                       |  |  |  |
| Proposed Salary                                   | : | BDT 5,000/-                                                                                                                                                                                                                                                                                                                                                                                                                       |  |  |  |
| Size of shop                                      | : | 12 ft x 12 ft = 144 square ft                                                                                                                                                                                                                                                                                                                                                                                                     |  |  |  |
| Implementation                                    | : | <ul> <li>The business is planned to be scaled up by investment in existing goods like; Shirt, pant, three piece, ganji, panjabi, etc</li> <li>Average 20% gain on sale.</li> <li>The business is operating by entrepreneur. Existing no employee.</li> <li>One will be appointed after getting equity money.</li> <li>The shop is rented.</li> <li>Collects goods from Dhaka</li> <li>Agreed grace period is 3 months.</li> </ul> |  |  |  |

## **FAMILY PICTURE**