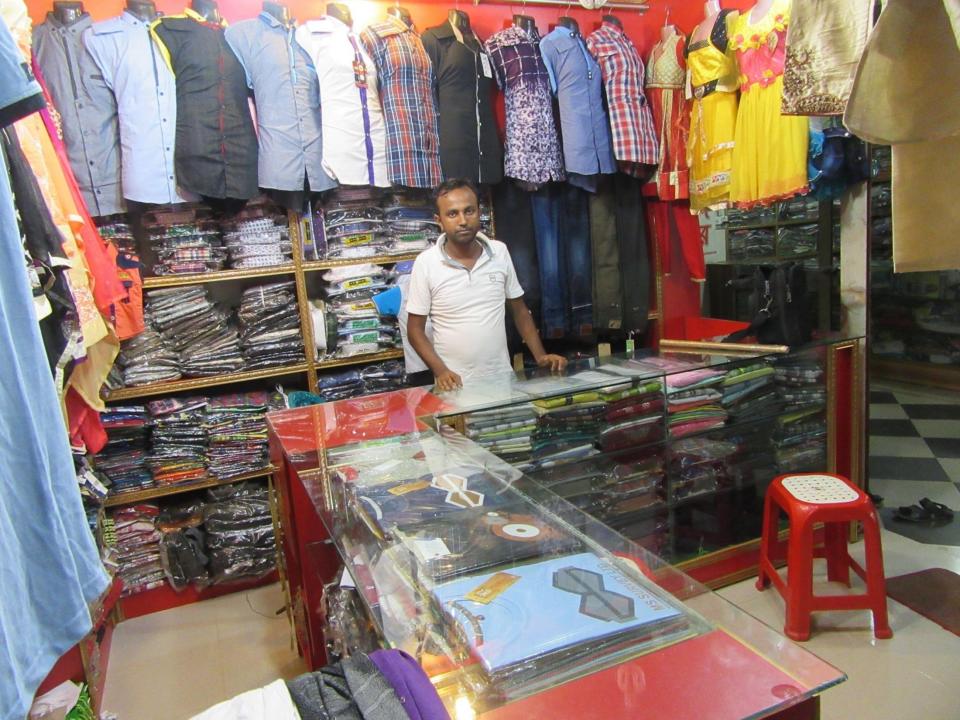

| Proposed Nobin Udyokta Business Info              |   |                                                                                                                                                                                                                                                                                                                                                                                                                                   |  |  |  |
|---------------------------------------------------|---|-----------------------------------------------------------------------------------------------------------------------------------------------------------------------------------------------------------------------------------------------------------------------------------------------------------------------------------------------------------------------------------------------------------------------------------|--|--|--|
| Business Name                                     | : | MAYER ACHOL                                                                                                                                                                                                                                                                                                                                                                                                                       |  |  |  |
| Location                                          | : | Zoina Baazar                                                                                                                                                                                                                                                                                                                                                                                                                      |  |  |  |
| Total Investment in BDT                           | : | BDT 500,000/-                                                                                                                                                                                                                                                                                                                                                                                                                     |  |  |  |
| Financing                                         | • | Self BDT 400,000/-(from existing business) 80%<br>Required Investment BDT 100,000/-(as equity) 20%                                                                                                                                                                                                                                                                                                                                |  |  |  |
| Present salary/drawings from business (estimates) | : | BDT 5,000/-                                                                                                                                                                                                                                                                                                                                                                                                                       |  |  |  |
| Proposed Salary                                   | : | BDT 5,000/-                                                                                                                                                                                                                                                                                                                                                                                                                       |  |  |  |
| Size of shop                                      | : | 12 ft x 12 ft = 144 square ft                                                                                                                                                                                                                                                                                                                                                                                                     |  |  |  |
| Implementation                                    | : | <ul> <li>The business is planned to be scaled up by investment in existing goods like; Shirt, pant, three piece, ganji, panjabi, etc</li> <li>Average 20% gain on sale.</li> <li>The business is operating by entrepreneur. Existing no employee.</li> <li>One will be appointed after getting equity money.</li> <li>The shop is rented.</li> <li>Collects goods from Dhaka</li> <li>Agreed grace period is 3 months.</li> </ul> |  |  |  |

## **FAMILY PICTURE**