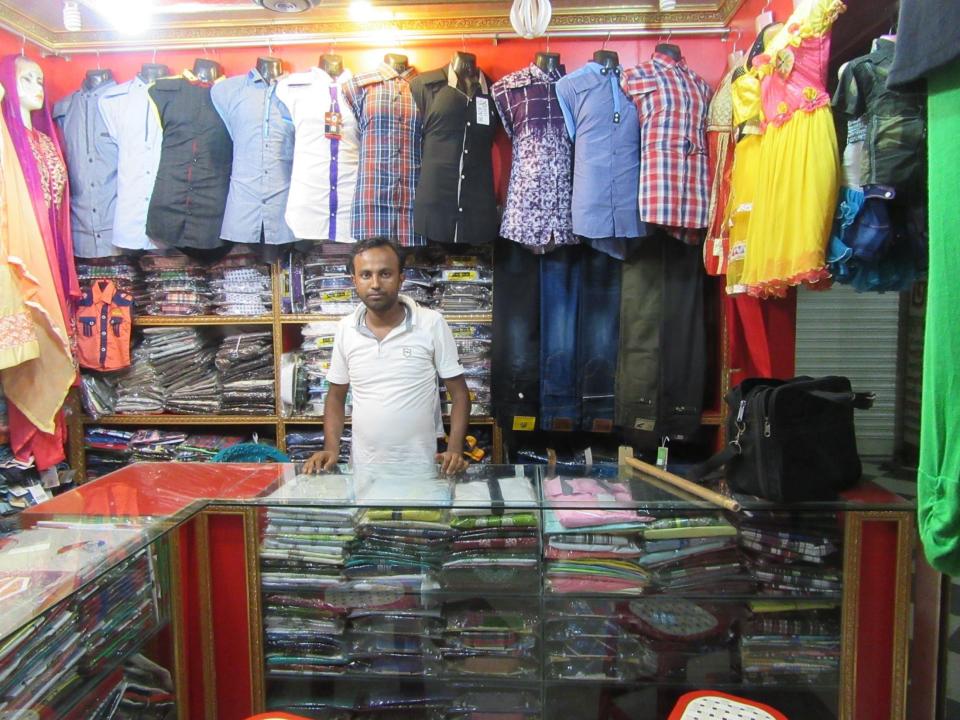

| Proposed Nobin Udyokta Business Info              |   |                                                                                                                                                                                                                                                                                                                                                                                                                                   |  |  |  |
|---------------------------------------------------|---|-----------------------------------------------------------------------------------------------------------------------------------------------------------------------------------------------------------------------------------------------------------------------------------------------------------------------------------------------------------------------------------------------------------------------------------|--|--|--|
| Business Name                                     | : | MAYER ACHOL                                                                                                                                                                                                                                                                                                                                                                                                                       |  |  |  |
| Location                                          | : | Zoina Baazar                                                                                                                                                                                                                                                                                                                                                                                                                      |  |  |  |
| Total Investment in BDT                           | : | BDT 500,000/-                                                                                                                                                                                                                                                                                                                                                                                                                     |  |  |  |
| Financing                                         | • | Self BDT 400,000/-(from existing business) 80%<br>Required Investment BDT 100,000/-(as equity) 20%                                                                                                                                                                                                                                                                                                                                |  |  |  |
| Present salary/drawings from business (estimates) | : | BDT 5,000/-                                                                                                                                                                                                                                                                                                                                                                                                                       |  |  |  |
| Proposed Salary                                   | : | BDT 5,000/-                                                                                                                                                                                                                                                                                                                                                                                                                       |  |  |  |
| Size of shop                                      | : | 12 ft x 12 ft = 144 square ft                                                                                                                                                                                                                                                                                                                                                                                                     |  |  |  |
| Implementation                                    | : | <ul> <li>The business is planned to be scaled up by investment in existing goods like; Shirt, pant, three piece, ganji, panjabi, etc</li> <li>Average 20% gain on sale.</li> <li>The business is operating by entrepreneur. Existing no employee.</li> <li>One will be appointed after getting equity money.</li> <li>The shop is rented.</li> <li>Collects goods from Dhaka</li> <li>Agreed grace period is 3 months.</li> </ul> |  |  |  |

## **FAMILY PICTURE**