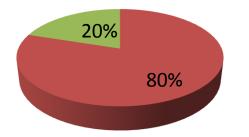

| Proposed Nobin Udyokta Business Info              |   |                                                                                                                                                                                                                                                                                                                                                                                                                                   |  |  |  |
|---------------------------------------------------|---|-----------------------------------------------------------------------------------------------------------------------------------------------------------------------------------------------------------------------------------------------------------------------------------------------------------------------------------------------------------------------------------------------------------------------------------|--|--|--|
| Business Name                                     | : | MAYER ACHOL                                                                                                                                                                                                                                                                                                                                                                                                                       |  |  |  |
| Location                                          | : | Zoina Baazar                                                                                                                                                                                                                                                                                                                                                                                                                      |  |  |  |
| Total Investment in BDT                           | : | BDT 500,000/-                                                                                                                                                                                                                                                                                                                                                                                                                     |  |  |  |
| Financing                                         | • | Self BDT 400,000/-(from existing business) 80%<br>Required Investment BDT 100,000/-(as equity) 20%                                                                                                                                                                                                                                                                                                                                |  |  |  |
| Present salary/drawings from business (estimates) | : | BDT 5,000/-                                                                                                                                                                                                                                                                                                                                                                                                                       |  |  |  |
| Proposed Salary                                   | : | BDT 5,000/-                                                                                                                                                                                                                                                                                                                                                                                                                       |  |  |  |
| Size of shop                                      | : | 12 ft x 12 ft = 144 square ft                                                                                                                                                                                                                                                                                                                                                                                                     |  |  |  |
| Implementation                                    | : | <ul> <li>The business is planned to be scaled up by investment in existing goods like; Shirt, pant, three piece, ganji, panjabi, etc</li> <li>Average 20% gain on sale.</li> <li>The business is operating by entrepreneur. Existing no employee.</li> <li>One will be appointed after getting equity money.</li> <li>The shop is rented.</li> <li>Collects goods from Dhaka</li> <li>Agreed grace period is 3 months.</li> </ul> |  |  |  |