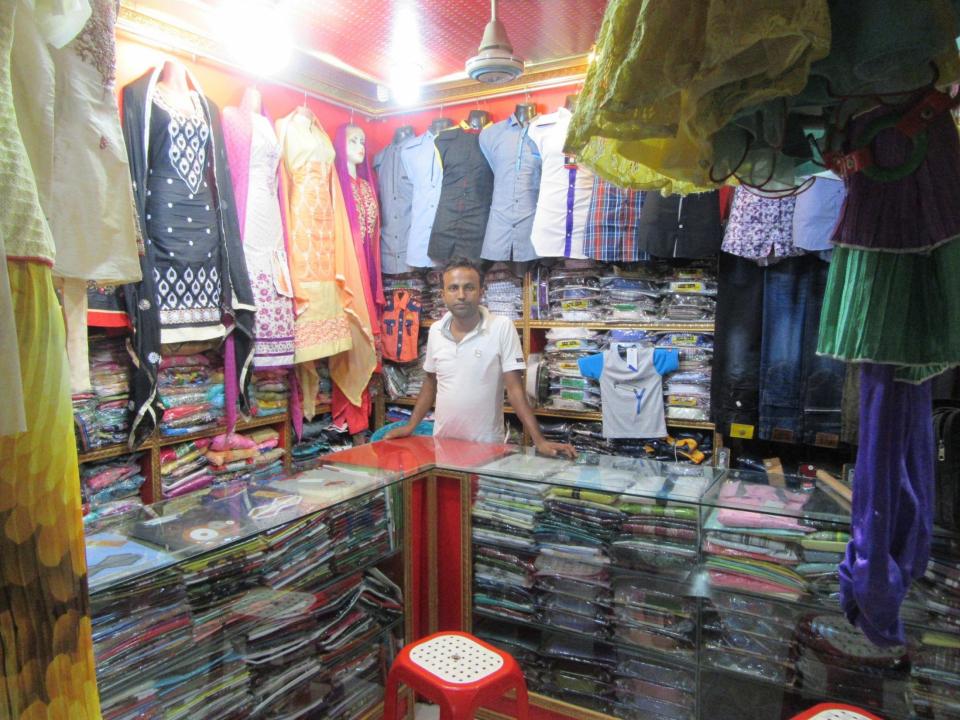

| Proposed Nobin Udyokta Business Info              |   |                                                                                                                                                                                                                                                                                                                                                                                                                                   |  |  |  |
|---------------------------------------------------|---|-----------------------------------------------------------------------------------------------------------------------------------------------------------------------------------------------------------------------------------------------------------------------------------------------------------------------------------------------------------------------------------------------------------------------------------|--|--|--|
| Business Name                                     | : | MAYER ACHOL                                                                                                                                                                                                                                                                                                                                                                                                                       |  |  |  |
| Location                                          | : | Zoina Baazar                                                                                                                                                                                                                                                                                                                                                                                                                      |  |  |  |
| Total Investment in BDT                           | : | BDT 500,000/-                                                                                                                                                                                                                                                                                                                                                                                                                     |  |  |  |
| Financing                                         | • | Self BDT 400,000/-(from existing business) 80%<br>Required Investment BDT 100,000/-(as equity) 20%                                                                                                                                                                                                                                                                                                                                |  |  |  |
| Present salary/drawings from business (estimates) | : | BDT 5,000/-                                                                                                                                                                                                                                                                                                                                                                                                                       |  |  |  |
| Proposed Salary                                   | : | BDT 5,000/-                                                                                                                                                                                                                                                                                                                                                                                                                       |  |  |  |
| Size of shop                                      | : | 12 ft x 12 ft = 144 square ft                                                                                                                                                                                                                                                                                                                                                                                                     |  |  |  |
| Implementation                                    | : | <ul> <li>The business is planned to be scaled up by investment in existing goods like; Shirt, pant, three piece, ganji, panjabi, etc</li> <li>Average 20% gain on sale.</li> <li>The business is operating by entrepreneur. Existing no employee.</li> <li>One will be appointed after getting equity money.</li> <li>The shop is rented.</li> <li>Collects goods from Dhaka</li> <li>Agreed grace period is 3 months.</li> </ul> |  |  |  |