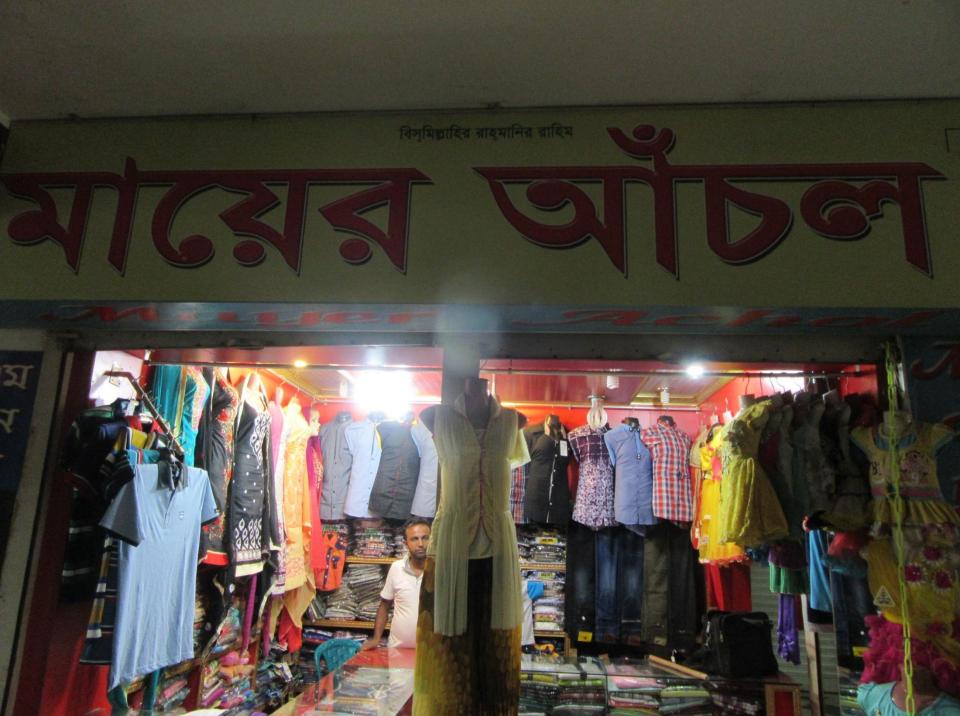

#### Proposed NU Business Name: MAYER ACHOL

Project identification and prepared by: Md Hafizur Rahman, Mowna Unit, Gazipur

Project verified by: Md Rafiqul Islam

| Brief Bio of The Proposed Nobin Udyokta                                                                                                                        |   |                                                                                                                                                                                                  |  |  |  |
|----------------------------------------------------------------------------------------------------------------------------------------------------------------|---|--------------------------------------------------------------------------------------------------------------------------------------------------------------------------------------------------|--|--|--|
| Name                                                                                                                                                           | : | ARIFUL ISLAM                                                                                                                                                                                     |  |  |  |
| Age                                                                                                                                                            | : | 08-11-1993 (23 Years)                                                                                                                                                                            |  |  |  |
| Education, till to date                                                                                                                                        | : | SSC                                                                                                                                                                                              |  |  |  |
| Marital status                                                                                                                                                 | : | Married                                                                                                                                                                                          |  |  |  |
| Children                                                                                                                                                       | : | 1 Son                                                                                                                                                                                            |  |  |  |
| No. of siblings:                                                                                                                                               | : | 2 Brothers 4 Sisters                                                                                                                                                                             |  |  |  |
| Address                                                                                                                                                        | : | Vill: Dhanua, P.O: Gazipur ,P.S: Sreepur, Dist: Gazipur                                                                                                                                          |  |  |  |
| Parent's and GB related Info<br>(i) Who is GB member<br>(ii) Mother's name<br>(iii) Father's name<br>(iv) GB member's info                                     |   | Mother Father CHAYMON NESA<br>MD MOFIZ UDDIN<br>Branch: Gazipur, Sreepur, Centre # 69 (Female),<br>Member ID: 1416, Group No: 07<br>Member since:24-06-2011 ( 05 Years)<br>First Ioan: BDT 10000 |  |  |  |
| Further Information:<br>(v) Who pays GB loan installment<br>(vi) Mobile lady<br>(vii) Grameen Education Loan<br>(viii) Any other loan like GB,<br>BRAC ASA etc | : | Existing Loan: BDT 10000, Outstanding Ioan: Nil<br>Father<br>No<br>No<br>No                                                                                                                      |  |  |  |

| Proposed Nobin Udyokta Business Info              |   |                                                                                                                                                                                                                                                                                                                                                                                                                                   |  |  |  |
|---------------------------------------------------|---|-----------------------------------------------------------------------------------------------------------------------------------------------------------------------------------------------------------------------------------------------------------------------------------------------------------------------------------------------------------------------------------------------------------------------------------|--|--|--|
| Business Name                                     | : | MAYER ACHOL                                                                                                                                                                                                                                                                                                                                                                                                                       |  |  |  |
| Location                                          | : | Zoina Baazar                                                                                                                                                                                                                                                                                                                                                                                                                      |  |  |  |
| Total Investment in BDT                           | : | BDT 500,000/-                                                                                                                                                                                                                                                                                                                                                                                                                     |  |  |  |
| Financing                                         | • | Self BDT 400,000/-(from existing business) 80%<br>Required Investment BDT 100,000/-(as equity) 20%                                                                                                                                                                                                                                                                                                                                |  |  |  |
| Present salary/drawings from business (estimates) | : | BDT 5,000/-                                                                                                                                                                                                                                                                                                                                                                                                                       |  |  |  |
| Proposed Salary                                   | : | BDT 5,000/-                                                                                                                                                                                                                                                                                                                                                                                                                       |  |  |  |
| Size of shop                                      | : | 12 ft x 12 ft = 144 square ft                                                                                                                                                                                                                                                                                                                                                                                                     |  |  |  |
| Implementation                                    | : | <ul> <li>The business is planned to be scaled up by investment in existing goods like; Shirt, pant, three piece, ganji, panjabi, etc</li> <li>Average 20% gain on sale.</li> <li>The business is operating by entrepreneur. Existing no employee.</li> <li>One will be appointed after getting equity money.</li> <li>The shop is rented.</li> <li>Collects goods from Dhaka</li> <li>Agreed grace period is 3 months.</li> </ul> |  |  |  |