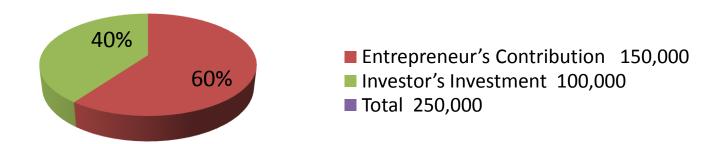

| 1 Toposed Hobiii Odyokta Basiliess illio          |   |                                                                                                                                                                                                                                                                                                                                                                                                                                                 |  |  |
|---------------------------------------------------|---|-------------------------------------------------------------------------------------------------------------------------------------------------------------------------------------------------------------------------------------------------------------------------------------------------------------------------------------------------------------------------------------------------------------------------------------------------|--|--|
| Business Name                                     | : | JONAKI ENTERPRISE                                                                                                                                                                                                                                                                                                                                                                                                                               |  |  |
| Location                                          | : | Mowna Chourasta                                                                                                                                                                                                                                                                                                                                                                                                                                 |  |  |
| Total Investment in BDT                           | • | BDT 250,000/-                                                                                                                                                                                                                                                                                                                                                                                                                                   |  |  |
| Financing                                         | : | Self BDT 150,000/-(from existing business) 60% Required Investment BDT 100,000/-(as equity) 40%                                                                                                                                                                                                                                                                                                                                                 |  |  |
| Present salary/drawings from business (estimates) | : | BDT 5,000/-                                                                                                                                                                                                                                                                                                                                                                                                                                     |  |  |
| Proposed Salary                                   | • | BDT 5,000/-                                                                                                                                                                                                                                                                                                                                                                                                                                     |  |  |
| Size of shop                                      | • | 12 ft x 12 ft = 144 square ft                                                                                                                                                                                                                                                                                                                                                                                                                   |  |  |
| Implementation                                    | : | <ul> <li>The business is planned to be scaled up by investment in existing goods like; Chicken Feed, Bran, Maize, Wheat, Particle, etc</li> <li>Average 15% gain on sale.</li> <li>The business is operating by entrepreneur. Existing 01 employee.</li> <li>One will be appointed after getting equity money.</li> <li>The shop is own.</li> <li>Collects goods from Local Bormi, Bhaluka</li> <li>Agreed grace period is 3 months.</li> </ul> |  |  |

| Investment Breakdown |                                                   |       |         |          |       |         |          |
|----------------------|---------------------------------------------------|-------|---------|----------|-------|---------|----------|
|                      | Exi                                               | sting |         | Proposed |       |         |          |
| Particulars          | Particulars Qty. Unit Price Amount Qty Unit Price |       |         |          |       | Amount  | Proposed |
|                      |                                                   |       |         |          |       |         |          |
|                      |                                                   |       | (BDT)   |          |       | (BDT)   | Total    |
| Chicken feed         | 30                                                | 2150  | 64,500  | 20       | 2,150 | 43,000  | 107,500  |
| Roughage             | 20                                                | 1180  | 23,600  | 10       | 1180  | 11,800  | 35,400   |
| Rice particle        | 30                                                | 1300  | 39,000  | 20       | 1300  | 26,000  | 65,000   |
| Wheat                | 10                                                | 1300  | 13,000  | 10       | 1300  | 13,000  | 26,000   |
| Maize                | 0                                                 | 0     | 9,900   | 0        | 0     | 6,200   | 16,100   |
| Total                | 90                                                | 0     | 150,000 | 60       | 0     | 100,000 | 250,000  |