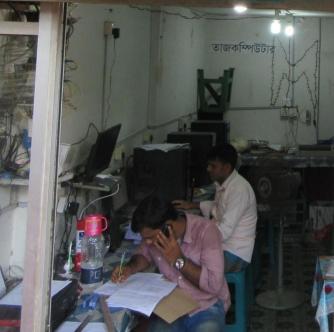

| Proposed Nobin Udyokta Business Info                 |   |                                                                                                                                                                                                                                                                                                                                                                                           |  |  |
|------------------------------------------------------|---|-------------------------------------------------------------------------------------------------------------------------------------------------------------------------------------------------------------------------------------------------------------------------------------------------------------------------------------------------------------------------------------------|--|--|
| Business Name                                        | : | TAZ COMPUTER                                                                                                                                                                                                                                                                                                                                                                              |  |  |
| Location                                             | : | MC Baazar, School Road                                                                                                                                                                                                                                                                                                                                                                    |  |  |
| Total Investment in BDT                              | : | BDT 300,000/-                                                                                                                                                                                                                                                                                                                                                                             |  |  |
| Financing                                            | : | Self BDT 220,000/-(from existing business) 73%<br>Required Investment BDT 80,000/-(as equity) 27%                                                                                                                                                                                                                                                                                         |  |  |
| Present salary/drawings<br>from business (estimates) | : | BDT 5,000/-                                                                                                                                                                                                                                                                                                                                                                               |  |  |
| Proposed Salary                                      | : | BDT 5,000/-                                                                                                                                                                                                                                                                                                                                                                               |  |  |
| Size of shop                                         | : | 20 ft x 10 ft = 200 square ft                                                                                                                                                                                                                                                                                                                                                             |  |  |
| Implementation                                       | : | <ul> <li>The business is planned to be scaled up by investment in existing goods like; Computer compose, Printer, Laminating</li> <li>The business is operating by entrepreneur. Existing no employee.</li> <li>One will be appointed after getting equity money.</li> <li>The shop is own.</li> <li>Collects goods from Mowna,Dhaka</li> <li>Agreed grace period is 3 months.</li> </ul> |  |  |