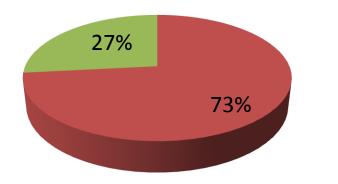

| Proposed Nobin Udyokta Business Info                 |   |                                                                                                                                                                                                                                                                                                                                                                                           |  |  |
|------------------------------------------------------|---|-------------------------------------------------------------------------------------------------------------------------------------------------------------------------------------------------------------------------------------------------------------------------------------------------------------------------------------------------------------------------------------------|--|--|
| Business Name                                        | : | TAZ COMPUTER                                                                                                                                                                                                                                                                                                                                                                              |  |  |
| Location                                             | : | MC Baazar, School Road                                                                                                                                                                                                                                                                                                                                                                    |  |  |
| Total Investment in BDT                              | : | BDT 300,000/-                                                                                                                                                                                                                                                                                                                                                                             |  |  |
| Financing                                            | : | Self BDT 220,000/-(from existing business) 73%<br>Required Investment BDT 80,000/-(as equity) 27%                                                                                                                                                                                                                                                                                         |  |  |
| Present salary/drawings<br>from business (estimates) | : | BDT 5,000/-                                                                                                                                                                                                                                                                                                                                                                               |  |  |
| Proposed Salary                                      | : | BDT 5,000/-                                                                                                                                                                                                                                                                                                                                                                               |  |  |
| Size of shop                                         | : | 20 ft x 10 ft = 200 square ft                                                                                                                                                                                                                                                                                                                                                             |  |  |
| Implementation                                       | : | <ul> <li>The business is planned to be scaled up by investment in existing goods like; Computer compose, Printer, Laminating</li> <li>The business is operating by entrepreneur. Existing no employee.</li> <li>One will be appointed after getting equity money.</li> <li>The shop is own.</li> <li>Collects goods from Mowna,Dhaka</li> <li>Agreed grace period is 3 months.</li> </ul> |  |  |