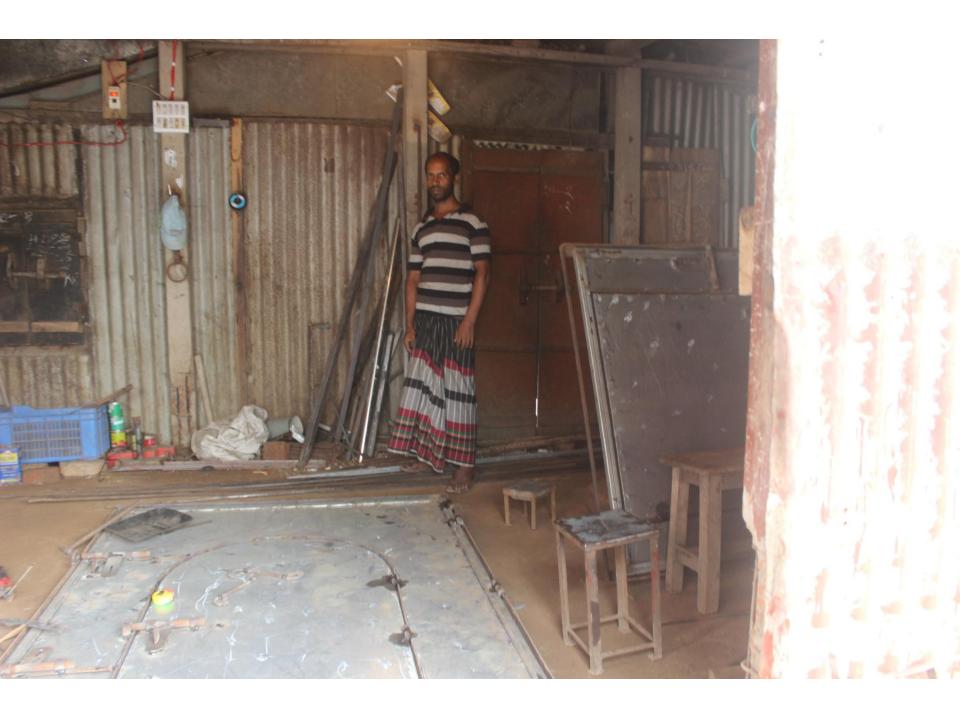

| Proposed Nobin Udyokta Business Info                 |   |                                                                                                                                                                                                                                                                                                                                               |  |  |  |
|------------------------------------------------------|---|-----------------------------------------------------------------------------------------------------------------------------------------------------------------------------------------------------------------------------------------------------------------------------------------------------------------------------------------------|--|--|--|
| Business Name                                        | : | MA BABAR DOA ENGINEERING WORKSHOP                                                                                                                                                                                                                                                                                                             |  |  |  |
| Location                                             | : | Rajabari, Keraniganj, Dhaka                                                                                                                                                                                                                                                                                                                   |  |  |  |
| Total Investment in BDT                              | : | BDT 290,000/-                                                                                                                                                                                                                                                                                                                                 |  |  |  |
| Financing                                            | : | Self BDT 220,000/-(from existing business) 76%<br>Required Investment BDT 70,000/-(as equity) 24%                                                                                                                                                                                                                                             |  |  |  |
| Present salary/drawings<br>from business (estimates) | : | BDT 5,000/-                                                                                                                                                                                                                                                                                                                                   |  |  |  |
| Proposed Salary                                      | : | BDT 5,000/-                                                                                                                                                                                                                                                                                                                                   |  |  |  |
| Size of shop                                         | : | 24 ft x 12 ft = 288 square ft                                                                                                                                                                                                                                                                                                                 |  |  |  |
| Implementation                                       | : | <ul> <li>The business is planned to be scaled up by investment in existing goods like; Gate , Grill , Steel, Shutter</li> <li>Average 15% gain on sale.</li> <li>The business is operating by entrepreneur. Existing no employee.</li> <li>The shop is own.</li> <li>Collects goods from</li> <li>Agreed grace period is 3 months.</li> </ul> |  |  |  |