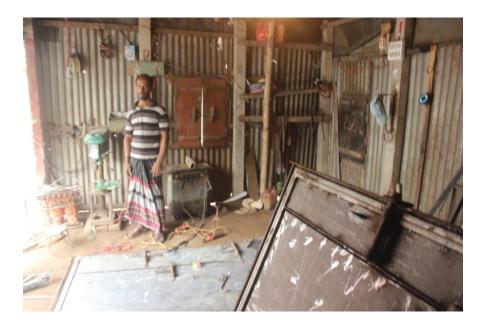

| Proposed Nobin Udyokta Business Info                 |   |                                                                                                                                                                                                                                                                                                                                               |  |  |  |
|------------------------------------------------------|---|-----------------------------------------------------------------------------------------------------------------------------------------------------------------------------------------------------------------------------------------------------------------------------------------------------------------------------------------------|--|--|--|
| Business Name                                        | : | MA BABAR DOA ENGINEERING WORKSHOP                                                                                                                                                                                                                                                                                                             |  |  |  |
| Location                                             | : | Rajabari, Keraniganj, Dhaka                                                                                                                                                                                                                                                                                                                   |  |  |  |
| Total Investment in BDT                              | : | BDT 290,000/-                                                                                                                                                                                                                                                                                                                                 |  |  |  |
| Financing                                            | : | Self BDT 220,000/-(from existing business) 76%<br>Required Investment BDT 70,000/-(as equity) 24%                                                                                                                                                                                                                                             |  |  |  |
| Present salary/drawings<br>from business (estimates) | : | BDT 5,000/-                                                                                                                                                                                                                                                                                                                                   |  |  |  |
| Proposed Salary                                      | : | BDT 5,000/-                                                                                                                                                                                                                                                                                                                                   |  |  |  |
| Size of shop                                         | : | 24 ft x 12 ft = 288 square ft                                                                                                                                                                                                                                                                                                                 |  |  |  |
| Implementation                                       | : | <ul> <li>The business is planned to be scaled up by investment in existing goods like; Gate , Grill , Steel, Shutter</li> <li>Average 15% gain on sale.</li> <li>The business is operating by entrepreneur. Existing no employee.</li> <li>The shop is own.</li> <li>Collects goods from</li> <li>Agreed grace period is 3 months.</li> </ul> |  |  |  |