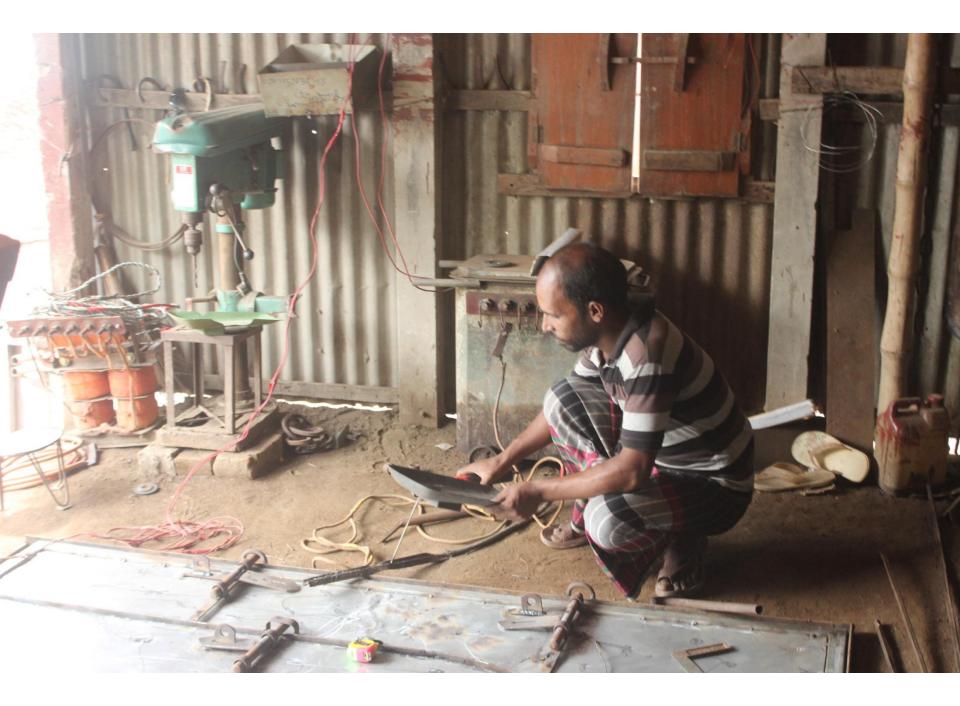

| Proposed Nobin Udyokta Business Info                 |   |                                                                                                                                                                                                                                                                                                                                               |  |  |  |
|------------------------------------------------------|---|-----------------------------------------------------------------------------------------------------------------------------------------------------------------------------------------------------------------------------------------------------------------------------------------------------------------------------------------------|--|--|--|
| Business Name                                        | : | MA BABAR DOA ENGINEERING WORKSHOP                                                                                                                                                                                                                                                                                                             |  |  |  |
| Location                                             | : | Rajabari, Keraniganj, Dhaka                                                                                                                                                                                                                                                                                                                   |  |  |  |
| Total Investment in BDT                              | : | BDT 290,000/-                                                                                                                                                                                                                                                                                                                                 |  |  |  |
| Financing                                            | : | Self BDT 220,000/-(from existing business) 76%<br>Required Investment BDT 70,000/-(as equity) 24%                                                                                                                                                                                                                                             |  |  |  |
| Present salary/drawings<br>from business (estimates) | : | BDT 5,000/-                                                                                                                                                                                                                                                                                                                                   |  |  |  |
| Proposed Salary                                      | : | BDT 5,000/-                                                                                                                                                                                                                                                                                                                                   |  |  |  |
| Size of shop                                         | : | 24 ft x 12 ft = 288 square ft                                                                                                                                                                                                                                                                                                                 |  |  |  |
| Implementation                                       | : | <ul> <li>The business is planned to be scaled up by investment in existing goods like; Gate , Grill , Steel, Shutter</li> <li>Average 15% gain on sale.</li> <li>The business is operating by entrepreneur. Existing no employee.</li> <li>The shop is own.</li> <li>Collects goods from</li> <li>Agreed grace period is 3 months.</li> </ul> |  |  |  |