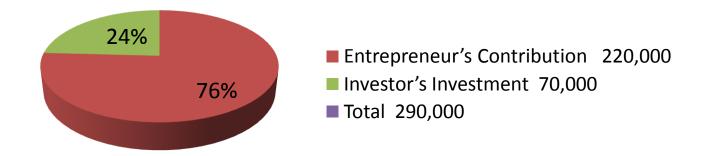

| Proposed Nobin Udyokta Business Info                 |   |                                                                                                                                                                                                                                                                                                                                               |  |  |  |
|------------------------------------------------------|---|-----------------------------------------------------------------------------------------------------------------------------------------------------------------------------------------------------------------------------------------------------------------------------------------------------------------------------------------------|--|--|--|
| Business Name                                        | : | MA BABAR DOA ENGINEERING WORKSHOP                                                                                                                                                                                                                                                                                                             |  |  |  |
| Location                                             | : | Rajabari, Keraniganj, Dhaka                                                                                                                                                                                                                                                                                                                   |  |  |  |
| Total Investment in BDT                              | : | BDT 290,000/-                                                                                                                                                                                                                                                                                                                                 |  |  |  |
| Financing                                            | : | Self BDT 220,000/-(from existing business) 76%<br>Required Investment BDT 70,000/-(as equity) 24%                                                                                                                                                                                                                                             |  |  |  |
| Present salary/drawings<br>from business (estimates) | : | BDT 5,000/-                                                                                                                                                                                                                                                                                                                                   |  |  |  |
| Proposed Salary                                      | : | BDT 5,000/-                                                                                                                                                                                                                                                                                                                                   |  |  |  |
| Size of shop                                         | : | 24 ft x 12 ft = 288 square ft                                                                                                                                                                                                                                                                                                                 |  |  |  |
| Implementation                                       | : | <ul> <li>The business is planned to be scaled up by investment in existing goods like; Gate , Grill , Steel, Shutter</li> <li>Average 15% gain on sale.</li> <li>The business is operating by entrepreneur. Existing no employee.</li> <li>The shop is own.</li> <li>Collects goods from</li> <li>Agreed grace period is 3 months.</li> </ul> |  |  |  |

| Investment Breakdown |     |                   |         |                             |          |        |          |  |  |
|----------------------|-----|-------------------|---------|-----------------------------|----------|--------|----------|--|--|
| Existing             |     |                   |         |                             | Proposed |        |          |  |  |
| Particulars          | Qty | <b>Unit Price</b> | Amount  | Qty Unit Price Amount Propo |          |        | Proposed |  |  |
|                      |     |                   | (BDT)   |                             |          | (BDT)  | Total    |  |  |
| 5'-7' Gate           | 2   | 30000             | 60,000  | 0                           | 0        | 0      | 60,000   |  |  |
| Grill                | 6   | 12000             | 72,000  | 0                           | 0        | 0      | 72,000   |  |  |
| Metal Steel          | 1   | 45000             | 45,000  | 2                           | 30000    | 60,000 | 105,000  |  |  |
| Shutter              | 4   | 10000             | 40,000  | 10                          | 1000     | 10,000 | 50,000   |  |  |
| Others               | 0   | 0                 | 3,000   | 0                           | 0        | 0      | 3,000    |  |  |
| Total                | 13  | 0                 | 220,000 | 12                          | 0        | 70,000 | 290,000  |  |  |