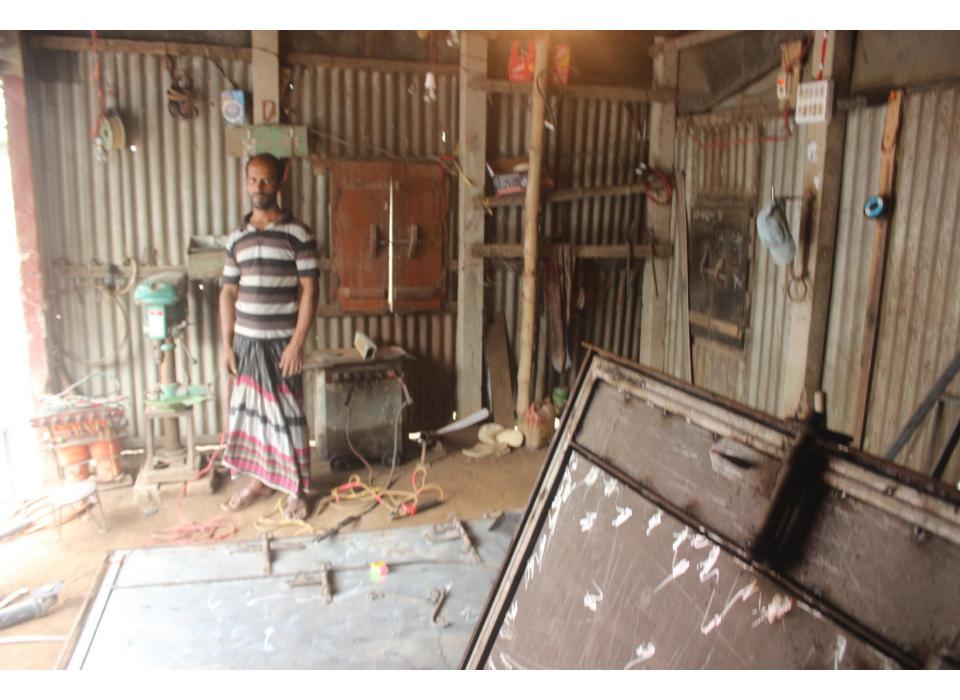

| Proposed Nobin Udyokta Business Info                 |   |                                                                                                                                                                                                                                                                                                                                               |  |  |  |
|------------------------------------------------------|---|-----------------------------------------------------------------------------------------------------------------------------------------------------------------------------------------------------------------------------------------------------------------------------------------------------------------------------------------------|--|--|--|
| Business Name                                        | : | MA BABAR DOA ENGINEERING WORKSHOP                                                                                                                                                                                                                                                                                                             |  |  |  |
| Location                                             | : | Rajabari, Keraniganj, Dhaka                                                                                                                                                                                                                                                                                                                   |  |  |  |
| Total Investment in BDT                              | : | BDT 290,000/-                                                                                                                                                                                                                                                                                                                                 |  |  |  |
| Financing                                            | : | Self BDT 220,000/-(from existing business) 76%<br>Required Investment BDT 70,000/-(as equity) 24%                                                                                                                                                                                                                                             |  |  |  |
| Present salary/drawings<br>from business (estimates) | : | BDT 5,000/-                                                                                                                                                                                                                                                                                                                                   |  |  |  |
| Proposed Salary                                      | : | BDT 5,000/-                                                                                                                                                                                                                                                                                                                                   |  |  |  |
| Size of shop                                         | : | 24 ft x 12 ft = 288 square ft                                                                                                                                                                                                                                                                                                                 |  |  |  |
| Implementation                                       | : | <ul> <li>The business is planned to be scaled up by investment in existing goods like; Gate , Grill , Steel, Shutter</li> <li>Average 15% gain on sale.</li> <li>The business is operating by entrepreneur. Existing no employee.</li> <li>The shop is own.</li> <li>Collects goods from</li> <li>Agreed grace period is 3 months.</li> </ul> |  |  |  |