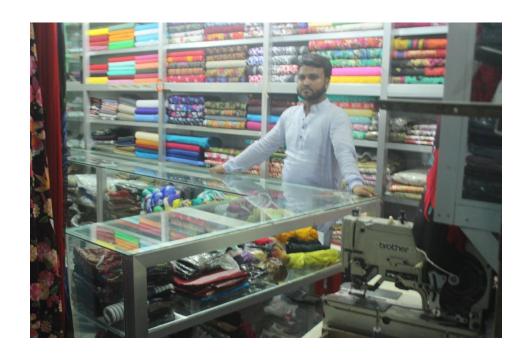

# Pictures

| Propos | ed Nobin | Udvokta | <b>Business</b> | Info |
|--------|----------|---------|-----------------|------|
|        |          | Jayonta |                 |      |

| 110posed 110biii Odyokta Dasiiiess iiiio          |   |                                                                                                                                                                                                                                                                                                                                                           |  |
|---------------------------------------------------|---|-----------------------------------------------------------------------------------------------------------------------------------------------------------------------------------------------------------------------------------------------------------------------------------------------------------------------------------------------------------|--|
| Business Name                                     | : | JK TAILORS & SHOPPING CENTRE                                                                                                                                                                                                                                                                                                                              |  |
| Location                                          | : | Faruq Plaza, Ruhitpur                                                                                                                                                                                                                                                                                                                                     |  |
| Total Investment in BDT                           | : | BDT 9,00,000/-                                                                                                                                                                                                                                                                                                                                            |  |
| Financing                                         | : | Self BDT 8,00,000/-(from existing business) 89% Required Investment BDT 1,00,000/-(as equity) 11%                                                                                                                                                                                                                                                         |  |
| Present salary/drawings from business (estimates) | : | BDT 5,000/-                                                                                                                                                                                                                                                                                                                                               |  |
| Proposed Salary                                   | : | BDT 5,000/-                                                                                                                                                                                                                                                                                                                                               |  |
| Size of shop                                      | : | 25 ft x 10 ft = 250 square ft                                                                                                                                                                                                                                                                                                                             |  |
| Implementation                                    | : | <ul> <li>The business is planned to be scaled up by investment in existing goods like; Pant piece, Shirt piece, long cloth etc.</li> <li>Average 15% gain on sale.</li> <li>The business is operating by entrepreneur. Existing 4 employee.</li> <li>The shop is rented</li> <li>Collects goods from</li> <li>Agreed grace period is 3 months.</li> </ul> |  |