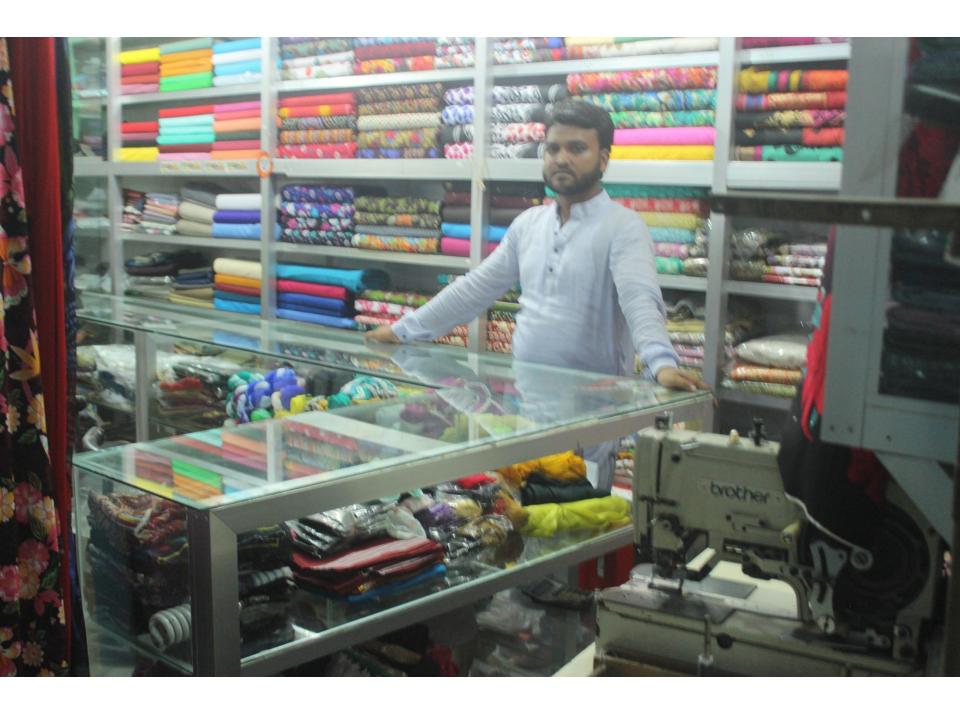

# Pictures

| Propos | ed Nobin | Udvokta | <b>Business</b> | Info |
|--------|----------|---------|-----------------|------|
|        |          | Jayonta |                 |      |

| 110posed 110biii Odyokta Dasiiiess iiiio          |   |                                                                                                                                                                                                                                                                                                                                                           |  |
|---------------------------------------------------|---|-----------------------------------------------------------------------------------------------------------------------------------------------------------------------------------------------------------------------------------------------------------------------------------------------------------------------------------------------------------|--|
| Business Name                                     | : | JK TAILORS & SHOPPING CENTRE                                                                                                                                                                                                                                                                                                                              |  |
| Location                                          | : | Faruq Plaza, Ruhitpur                                                                                                                                                                                                                                                                                                                                     |  |
| Total Investment in BDT                           | : | BDT 9,00,000/-                                                                                                                                                                                                                                                                                                                                            |  |
| Financing                                         | : | Self BDT 8,00,000/-(from existing business) 89% Required Investment BDT 1,00,000/-(as equity) 11%                                                                                                                                                                                                                                                         |  |
| Present salary/drawings from business (estimates) | : | BDT 5,000/-                                                                                                                                                                                                                                                                                                                                               |  |
| Proposed Salary                                   | : | BDT 5,000/-                                                                                                                                                                                                                                                                                                                                               |  |
| Size of shop                                      | : | 25 ft x 10 ft = 250 square ft                                                                                                                                                                                                                                                                                                                             |  |
| Implementation                                    | : | <ul> <li>The business is planned to be scaled up by investment in existing goods like; Pant piece, Shirt piece, long cloth etc.</li> <li>Average 15% gain on sale.</li> <li>The business is operating by entrepreneur. Existing 4 employee.</li> <li>The shop is rented</li> <li>Collects goods from</li> <li>Agreed grace period is 3 months.</li> </ul> |  |