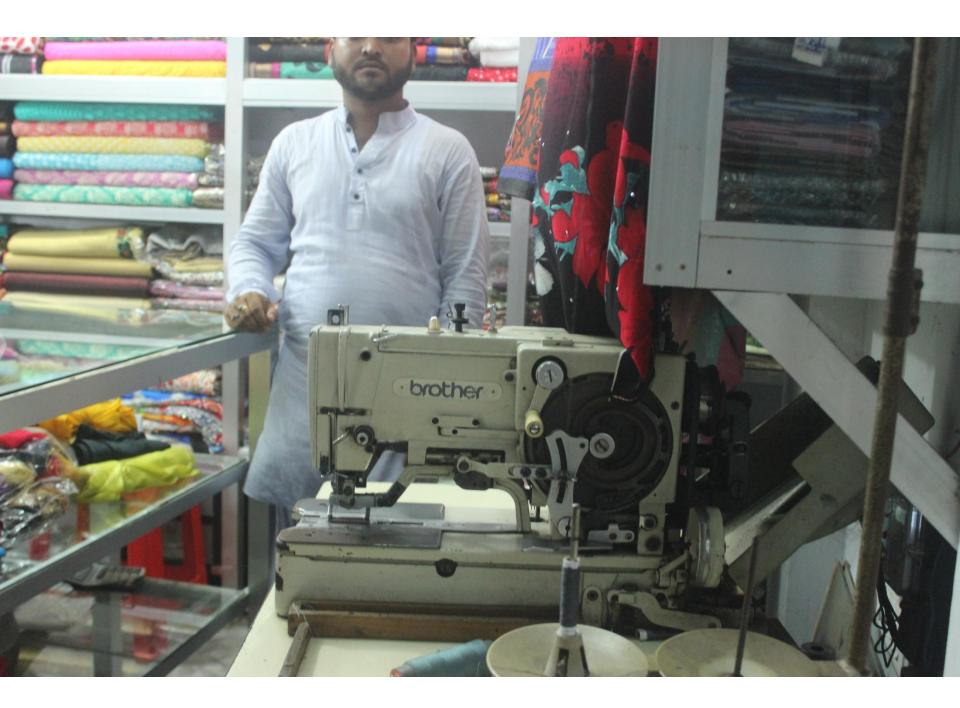

# Pictures

| Propos | ed Nobin | Udvokta | <b>Business</b> | Info |
|--------|----------|---------|-----------------|------|
|        |          | Jayonta |                 |      |

| 110posed 110biii Odyokta Dasiiiess iiiio          |   |                                                                                                                                                                                                                                                                                                                                                           |  |
|---------------------------------------------------|---|-----------------------------------------------------------------------------------------------------------------------------------------------------------------------------------------------------------------------------------------------------------------------------------------------------------------------------------------------------------|--|
| Business Name                                     | : | JK TAILORS & SHOPPING CENTRE                                                                                                                                                                                                                                                                                                                              |  |
| Location                                          | : | Faruq Plaza, Ruhitpur                                                                                                                                                                                                                                                                                                                                     |  |
| Total Investment in BDT                           | : | BDT 9,00,000/-                                                                                                                                                                                                                                                                                                                                            |  |
| Financing                                         | : | Self BDT 8,00,000/-(from existing business) 89% Required Investment BDT 1,00,000/-(as equity) 11%                                                                                                                                                                                                                                                         |  |
| Present salary/drawings from business (estimates) | : | BDT 5,000/-                                                                                                                                                                                                                                                                                                                                               |  |
| Proposed Salary                                   | : | BDT 5,000/-                                                                                                                                                                                                                                                                                                                                               |  |
| Size of shop                                      | : | 25 ft x 10 ft = 250 square ft                                                                                                                                                                                                                                                                                                                             |  |
| Implementation                                    | : | <ul> <li>The business is planned to be scaled up by investment in existing goods like; Pant piece, Shirt piece, long cloth etc.</li> <li>Average 15% gain on sale.</li> <li>The business is operating by entrepreneur. Existing 4 employee.</li> <li>The shop is rented</li> <li>Collects goods from</li> <li>Agreed grace period is 3 months.</li> </ul> |  |