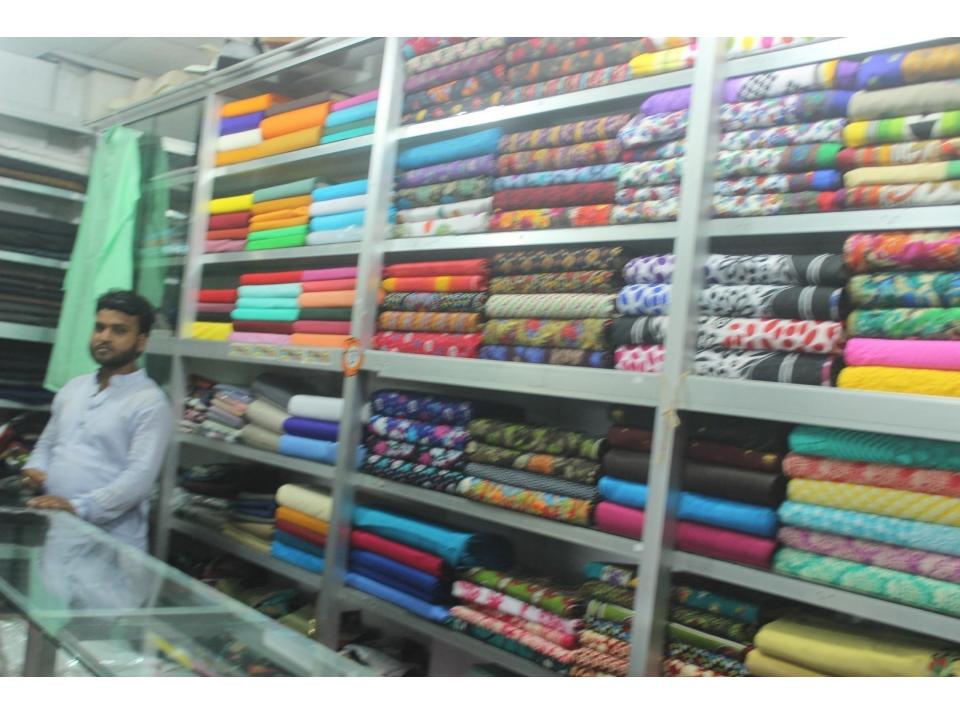

# Pictures

| Propos | ed Nobin | Udvokta | <b>Business</b> | Info |
|--------|----------|---------|-----------------|------|
|        |          | Jayonta |                 |      |

| 110posed 110biii Odyokta Dasiiiess iiiio          |   |                                                                                                                                                                                                                                                                                                                                                           |  |
|---------------------------------------------------|---|-----------------------------------------------------------------------------------------------------------------------------------------------------------------------------------------------------------------------------------------------------------------------------------------------------------------------------------------------------------|--|
| Business Name                                     | : | JK TAILORS & SHOPPING CENTRE                                                                                                                                                                                                                                                                                                                              |  |
| Location                                          | : | Faruq Plaza, Ruhitpur                                                                                                                                                                                                                                                                                                                                     |  |
| Total Investment in BDT                           | : | BDT 9,00,000/-                                                                                                                                                                                                                                                                                                                                            |  |
| Financing                                         | : | Self BDT 8,00,000/-(from existing business) 89% Required Investment BDT 1,00,000/-(as equity) 11%                                                                                                                                                                                                                                                         |  |
| Present salary/drawings from business (estimates) | : | BDT 5,000/-                                                                                                                                                                                                                                                                                                                                               |  |
| Proposed Salary                                   | : | BDT 5,000/-                                                                                                                                                                                                                                                                                                                                               |  |
| Size of shop                                      | : | 25 ft x 10 ft = 250 square ft                                                                                                                                                                                                                                                                                                                             |  |
| Implementation                                    | : | <ul> <li>The business is planned to be scaled up by investment in existing goods like; Pant piece, Shirt piece, long cloth etc.</li> <li>Average 15% gain on sale.</li> <li>The business is operating by entrepreneur. Existing 4 employee.</li> <li>The shop is rented</li> <li>Collects goods from</li> <li>Agreed grace period is 3 months.</li> </ul> |  |