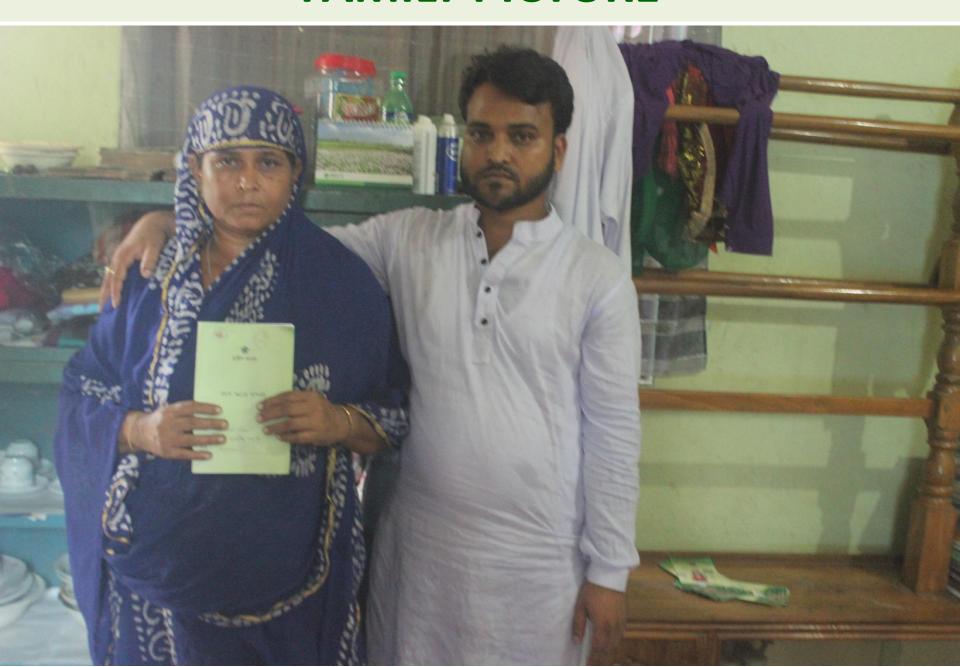

গণপ্ৰজাতন্ত্ৰী বাংলাদে

জন্ম ও মৃত্যু নিবন্ধকের কাষ রোহিতপুর ইউনিয়ন পরিষদ কেরানীগঞ্জ, ঢাকা জেন্ম সন্দে

[বিধি- ৯, জন্ম ও মৃত্যু নিবন্ধন (ইউনিয়ন পরিষদ) বি (জন্ম নিবন্ধন বহি ইইতে উদ্ধৃত)

নিবন্ধন বহি নং 8

নিবন্ধনের তারিখ: 08-১২-২০১৩

সনদ ইস্যুর

জন্ম নিবন্ধন নম্বর:\* ১৯৮২২৬১৩৮৫১

নাম: মোঃ জুয়েল মিয়া

জন্ম তারিখ: ১৮-১২-১৯৮২

আঠারই ডিসেম্বর উনিশ শত বিরাশি

জন্ম স্থান: গ্রামঃ লাখিরচর, ডাকঘরঃ রোহিতপুর খানাঃ কেরানীগঞ্জ মডেল, জেলাঃ ঢাকা

পিতার নাম: মোঃ পাল্ল মিয়া

মাতার নাম: মোসামাদ পারুল বেগম

স্থায়ী ঠিকানা: গ্রামঃ লাখিরচর, ডাকঘরঃ রোহিতপুর থানাঃ কেরানীগঞ্জ মডেল, জেলাঃ ঢাকা

(ইউপি মটির স্থাক্ষর ও সিল)

আহ্বাস্থ্যদ এ মনিদি হোলেশ সচিব (অতিনিক দায়িত্ব) রূপহতপুর ইউনিয়ন পরিষদ লন-কেরাশীগত মতেগ, জিলা-ডাকা





চেয়ারম্যান রাহিতপুর ইউনিয়ন পরিযদ থানা-কেরাণীগঞ্জ মডেল, ঢাকা

# **FAMILY PICTURE**