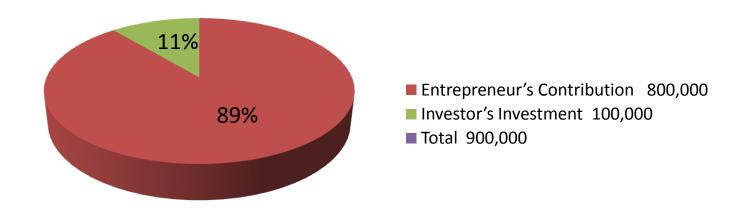

| Investment Breakdown |      |            |         |     |                   |         |          |  |
|----------------------|------|------------|---------|-----|-------------------|---------|----------|--|
| Existing             |      |            |         |     | Proposed          |         |          |  |
| Particulars          | Qty. | Unit Price | Amount  | Qty | <b>Unit Price</b> | Amount  | Proposed |  |
|                      |      |            | (BDT)   |     |                   | (BDT)   | Total    |  |
| Long cloth           | 4000 | 100        | 400,000 | 300 | 150               | 45,000  | 445,000  |  |
| Pant piece           | 100  | 300        | 30,000  | 142 | 350               | 49,700  | 79,700   |  |
| Shirt piece          | 50   | 250        | 12,500  | 0   | 0                 | 0       | 12,500   |  |
| Three piece          | 100  | 350        | 35,000  | 0   | 0                 | 0       | 35,000   |  |
| Sharee               | 50   | 400        | 20,000  | 0   | 0                 | 0       | 20,000   |  |
| Others               | 0    | 0          | 102,500 | 0   | 0                 | 5,300   | 107,800  |  |
| Security             | 0    | 0          | 200,000 | 0   | 0                 | 0       | 200,000  |  |
| Total                | 4300 | 0          | 800,000 | 442 | 0                 | 100,000 | 900,000  |  |