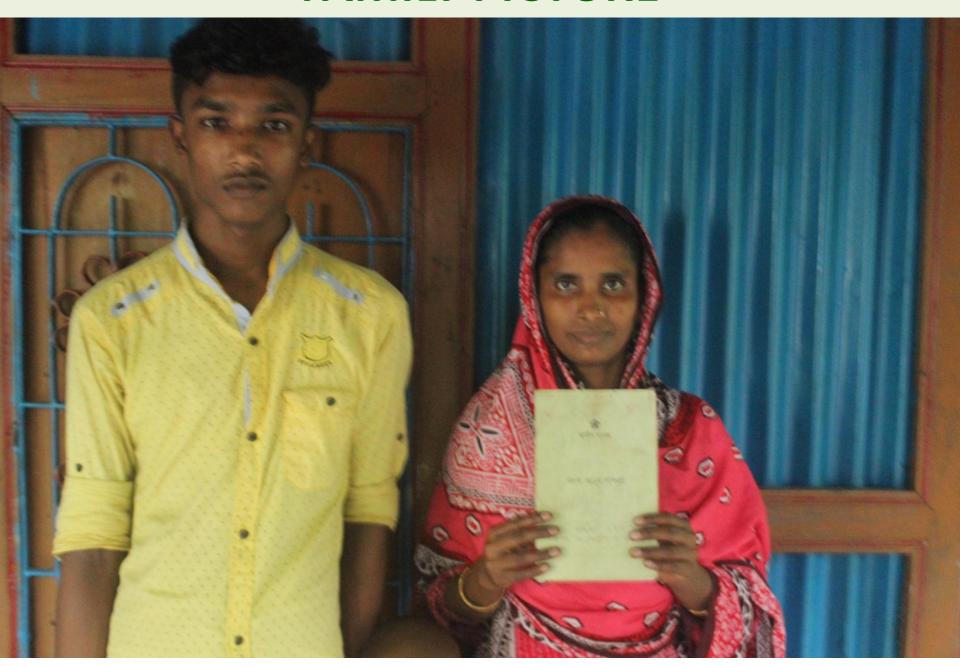

-০৫-২০১৬

সনদ ইস্যুর তারিখ: ০৮-০৫-২০১৬

জন্ম নিবন্ধন নম্বর:\* ১৯৯৫২৬১৩৮৫১১১০৭৩৩

নাম: নাইমুন রহমান রাজু

জন্ম তারিখ: ০১-০২-১৯৯৫

লিক: পুরুষ

পহেলা ফেব্রুয়ারি উনিশ শত পঁচানব্বই

জন্ম স্থান: গ্রামঃ বালুয়াটেক, পোঃ সোনাকান্দা, থানাঃ কেরানীগন্ধ, জেলাঃ ঢাকা।

পিতার নাম: মোঃ রহমত উল্লাহ

জাতীয়তা: বাংলাদেশী

মাতার নাম: নাছিমা বেগম

জাতীয়তা: বাংলাদেশী

স্থায়ী ঠিকানা: গ্রামঃ বালুয়াটেক, পোঃ সোনাকান্দা, থানাঃ কেরানীগঞ্জ, জেলাঃ ঢাকা।

January >

(ইউপি সচিব - স্বাক্ষর ও সিল) মোঃ ইঞ্চতেখারুল ইসলাম সচিব ক্ষরিতপুর ইউনিয়ন পরিষদ কেরাণীগত, চাকা। নিবন্ধকের স্বাক্ষর ও নামসহ সীল) হাজী আৰু ল আলী চেরারমান ক্লমিতপুর ইউনিয়ন পবিষদ ধানা-কেরাণীপন্ন মডেল, ঢাকা

(निवन्नत्कत्र कार्यानायत मीनरभारत)

= প্রথম চার অল্প ব্যক্তির জন্ম সাল, পরবর্তী সাত অল্প এরিয়া কোড ও শেষ ছয় অল্প ধারা ক্রমিক।

### **FAMILY PICTURE**