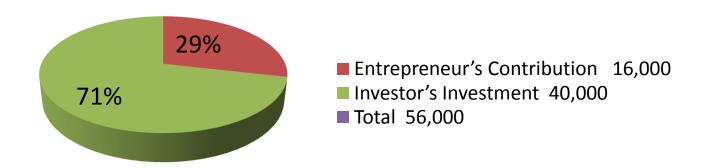

| 1 10posed 110biii odyonta basiiiess iiiio         |   |                                                                                                                                                                                                                                                                                                                                              |  |
|---------------------------------------------------|---|----------------------------------------------------------------------------------------------------------------------------------------------------------------------------------------------------------------------------------------------------------------------------------------------------------------------------------------------|--|
| Business Name                                     | : | RAJU STORE                                                                                                                                                                                                                                                                                                                                   |  |
| Location                                          | : | Sonakanda, Baluatek                                                                                                                                                                                                                                                                                                                          |  |
| Total Investment in BDT                           | : | BDT 56,000/-                                                                                                                                                                                                                                                                                                                                 |  |
| Financing                                         | : | Self BDT 16,000/-(from existing business) 29% Required Investment BDT 40,000/-(as equity) 71%                                                                                                                                                                                                                                                |  |
| Present salary/drawings from business (estimates) | : | BDT 5,000/-                                                                                                                                                                                                                                                                                                                                  |  |
| Proposed Salary                                   | : | BDT 5,000/-                                                                                                                                                                                                                                                                                                                                  |  |
| Size of shop                                      | : | 15 ft x 10 ft = 150 square ft                                                                                                                                                                                                                                                                                                                |  |
| Implementation                                    | : | <ul> <li>The business is planned to be scaled up by investment in existing goods like; Chips, Biscuit ,Pulse , etc.</li> <li>Average 15% gain on sale.</li> <li>The business is operating by entrepreneur. Existing no employee.</li> <li>The shop is own.</li> <li>Collects goods from</li> <li>Agreed grace period is 3 months.</li> </ul> |  |