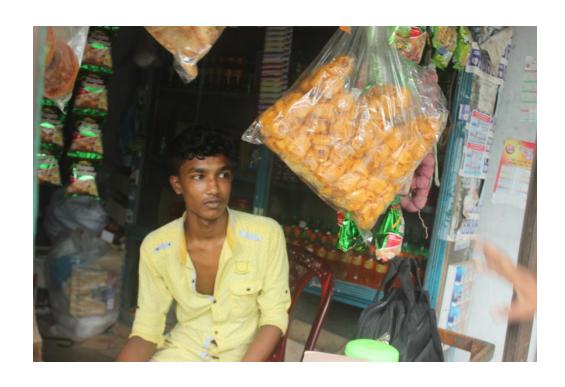

#### **Proposed NU Business Name: RAJU STORE**



Project identification and prepared by: Habil Uddin Shah, Keraniganj Unit, Dhaka

Project verified by: Susanta Kumar Bishwash



| Brief Bio of The Proposed Nobin Udyokta                                                                        |    |                                                                                                                                                                                        |  |  |
|----------------------------------------------------------------------------------------------------------------|----|----------------------------------------------------------------------------------------------------------------------------------------------------------------------------------------|--|--|
| Name : NAIMUN RAHMAN RAJU