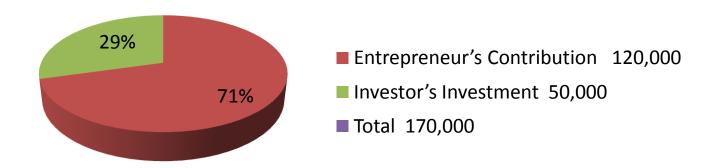

| 110posed 110biii Odyokta Basiiiess iiiio          |   |                                                                                                                                                                                                                                                                                                                                                  |  |  |
|---------------------------------------------------|---|--------------------------------------------------------------------------------------------------------------------------------------------------------------------------------------------------------------------------------------------------------------------------------------------------------------------------------------------------|--|--|
| Business Name                                     | : | SUMAN CHAMRA GUDAM                                                                                                                                                                                                                                                                                                                               |  |  |
| Location                                          | : | Narayan Pottri                                                                                                                                                                                                                                                                                                                                   |  |  |
| Total Investment in BDT                           | : | BDT 170,000/-                                                                                                                                                                                                                                                                                                                                    |  |  |
| Financing                                         | : | Self BDT 120,000/-(from existing business) 71% Required Investment BDT 50,000/-(as equity) 29%                                                                                                                                                                                                                                                   |  |  |
| Present salary/drawings from business (estimates) | : | BDT 5,000/-                                                                                                                                                                                                                                                                                                                                      |  |  |
| Proposed Salary                                   | : | BDT 5,000/-                                                                                                                                                                                                                                                                                                                                      |  |  |
| Size of shop                                      | : | 15 ft x 15 ft = 225 square ft                                                                                                                                                                                                                                                                                                                    |  |  |
| Implementation                                    | : | <ul> <li>The business is planned to be scaled up by investment in existing goods like; Leather etc.</li> <li>Average 10% gain on sale.</li> <li>The business is operating by entrepreneur. Existing 01 employee.</li> <li>The shop is own.</li> <li>Collects goods from Equria, Ramer kanda</li> <li>Agreed grace period is 3 months.</li> </ul> |  |  |

| Investment Breakdown |      |            |         |     |               |        |          |  |
|----------------------|------|------------|---------|-----|---------------|--------|----------|--|
| Existing             |      |            |         |     | Proposed      |        |          |  |
| Particulars          | Qty. | Unit Price | Amount  | Qty | Unit<br>Price | Amount | Proposed |  |
|                      |      |            | (BDT)   |     |               | (BDT)  | Total    |  |
| Cow leather          | 60   | 2000       | 120,000 | 25  | 2,000         | 50,000 | 170,000  |  |
| Total                | 69   | 0          | 120,000 | 25  | 0             | 50,000 | 170,000  |  |