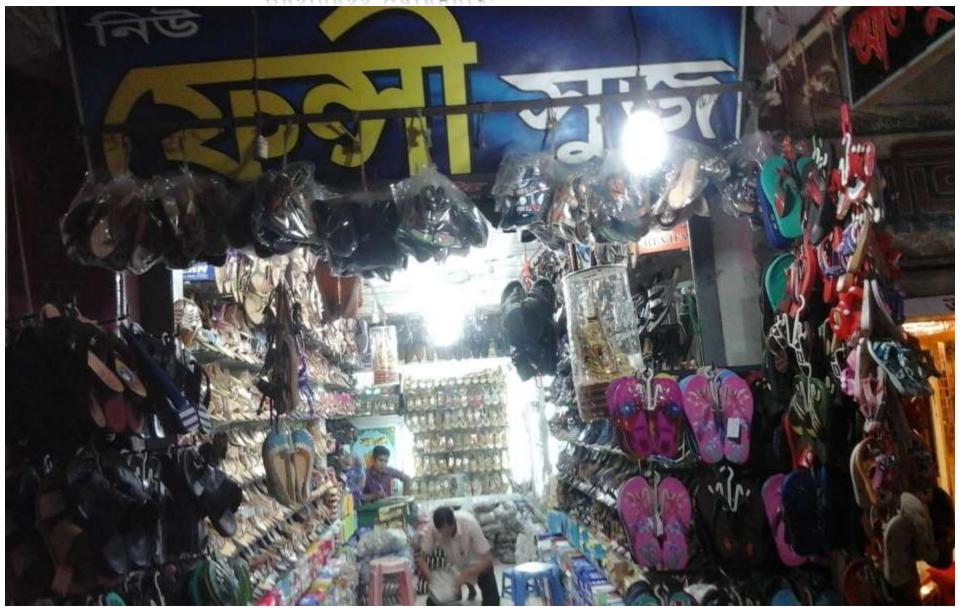

Proposed NU Business Name : **New Fancy Shoes** 

Business Category: Footwear

Business Proposal Collected by: Sadin Chandhra Dey, Assist. NU, Patia, Chittagong. Business Proposal Verified by: Md.Shafikul Islam

# PROPOSED NOBIN UDYOKTA BUSINESS INFO

| Business Name                                                | :  | New Fancy Shoes                                                                        |  |
|--------------------------------------------------------------|----|----------------------------------------------------------------------------------------|--|
| Address/ Location                                            |    | Jabbar Market, East Gomdhandi, Chittagong.                                             |  |
| Total Investment in BDT                                      | :  | Tk. 1,417,000                                                                          |  |
| Financing                                                    | •• | Self Tk. 1,267,000 (from existing business) Required Investment Tk.150,000 (as equity) |  |
| Present salary/drawings from business                        |    | Taka 8,000 (Eight thousand)                                                            |  |
| Proposed Salary (estimates)                                  | :  | Taka 9,000 (Nine thousand )                                                            |  |
| Proposed Business<br>Implementation Plan                     |    |                                                                                        |  |
| (i) % of present gross profit margin                         | :  | On products 20%                                                                        |  |
| (ii) Estimated % of proposed gross profit margin             | :  | On products 20%                                                                        |  |
| (iii) In future risk mgt. plan<br>(from fire, disaster etc.) | :  |                                                                                        |  |