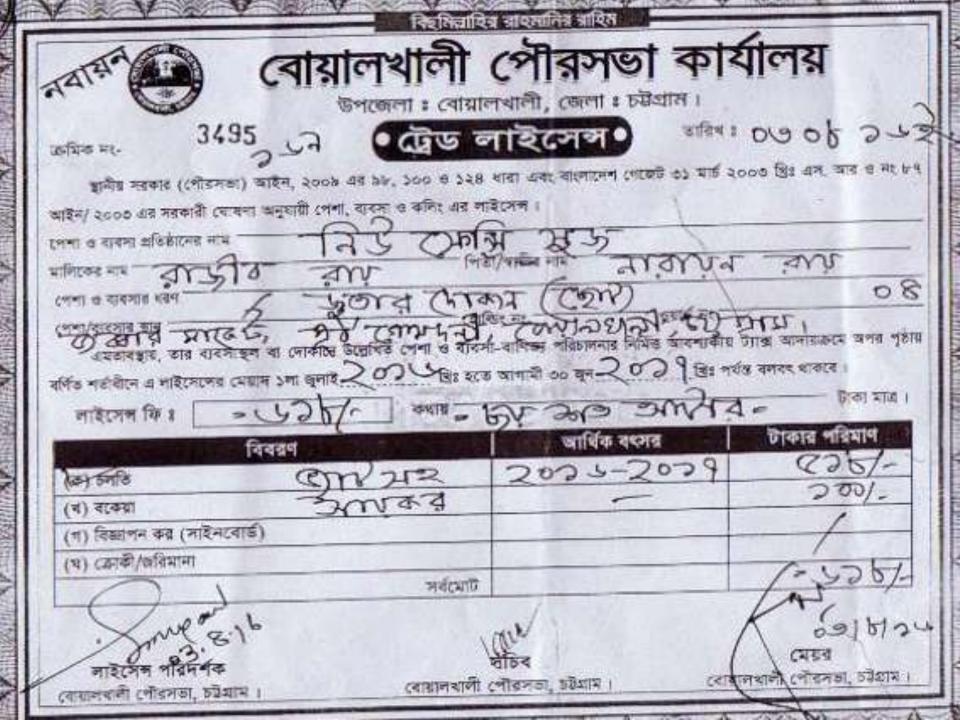

Proposed NU Business Name : **New Fancy Shoes** 

Business Category: Footwear

Business Proposal Collected by: Sadin Chandhra Dey, Assist. NU, Patia, Chittagong. Business Proposal Verified by: Md.Shafikul Islam

# PROPOSED NOBIN UDYOKTA BUSINESS INFO

| Business Name                                                | :  | New Fancy Shoes                                                                        |  |
|--------------------------------------------------------------|----|----------------------------------------------------------------------------------------|--|
| Address/ Location                                            |    | Jabbar Market, East Gomdhandi, Chittagong.                                             |  |
| Total Investment in BDT                                      | :  | Tk. 1,417,000                                                                          |  |
| Financing                                                    | •• | Self Tk. 1,267,000 (from existing business) Required Investment Tk.150,000 (as equity) |  |
| Present salary/drawings from business                        |    | Taka 8,000 (Eight thousand)                                                            |  |
| Proposed Salary (estimates)                                  | :  | Taka 9,000 (Nine thousand )                                                            |  |
| Proposed Business<br>Implementation Plan                     |    |                                                                                        |  |
| (i) % of present gross profit margin                         | :  | On products 20%                                                                        |  |
| (ii) Estimated % of proposed gross profit margin             | :  | On products 20%                                                                        |  |
| (iii) In future risk mgt. plan<br>(from fire, disaster etc.) | :  |                                                                                        |  |