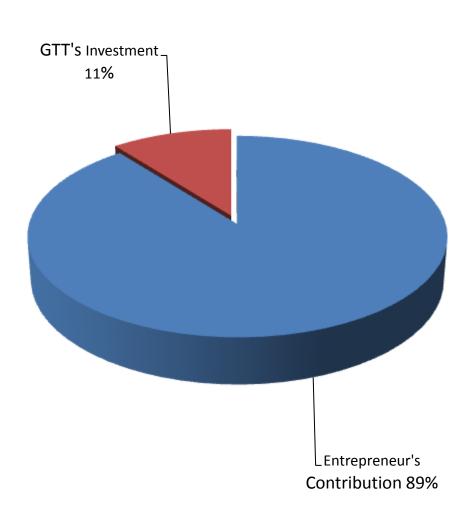

## SOURCE OF FINANCE

- Entrepreneur's Contribution BDT 1267,000
- GTT's Investment BDT 150,000
- Total Capital BDT 1417,000