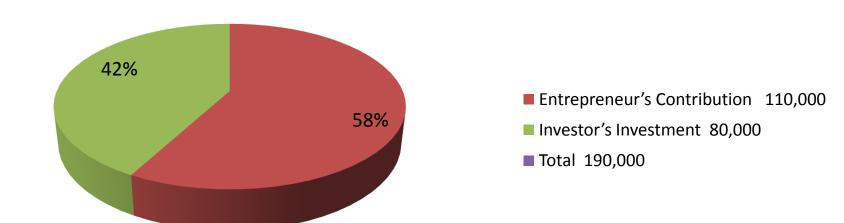

| Propose | ed | Nobin Udyokta Business Info | 0 |
|---------|----|-----------------------------|---|
|         |    |                             |   |

| Proposed Nobin Udyokta Business Into              |   |                                                                                                  |  |  |
|---------------------------------------------------|---|--------------------------------------------------------------------------------------------------|--|--|
| Business Name                                     | : | AHRAHAYMAN ELECTRONIC & HARDWARE                                                                 |  |  |
| Location                                          | : | Vottacharjer bag, Poncosar, Munsigonj                                                            |  |  |
| Total Investment in BDT                           | : | BDT 190,000/-                                                                                    |  |  |
| Financing                                         | : | Self BDT 110000/-(from existing business) 58%<br>Required Investment BDT 80,000/-(as equity) 42% |  |  |
| Present salary/drawings from business (estimates) | : | BDT 5,000/-                                                                                      |  |  |
| Proposed Salary                                   | : | BDT 5,000/-                                                                                      |  |  |
| 1                                                 | ı |                                                                                                  |  |  |

Contribution Margin CM [C= (A-B)

Existing Business (BDT)

Yearly

| Investment Breakdown |      |       |         |                       |       |        |          |
|----------------------|------|-------|---------|-----------------------|-------|--------|----------|
| Existing             |      |       |         | Proposed              |       |        |          |
| Particulars          | Qty. | Unit  | Amount  | Qty Unit Amount Propo |       |        | Proposed |
|                      |      | Price | (BDT)   |                       | Price | (BDT)  | Total    |
| BRB cable            | 7    | 1800  | 12,600  | 5                     | 1,800 | 9,000  | 21,600   |
| Holder               | 220  | 200   | 44,000  | 100                   | 220   | 22,000 | 66,000   |
| Plug                 | 250  | 70    | 17,500  | 200                   | 200   | 40,000 | 57,500   |
| Energy light         | 100  | 210   | 21,000  | 260                   | 70    | 18,200 | 39,200   |
| Others               |      |       | 10,000  |                       |       |        |          |
| Security             |      |       | 5,000   |                       |       |        | 5,000    |
| Total                | 577  |       | 110,000 | 565                   |       | 80,000 | 190,000  |