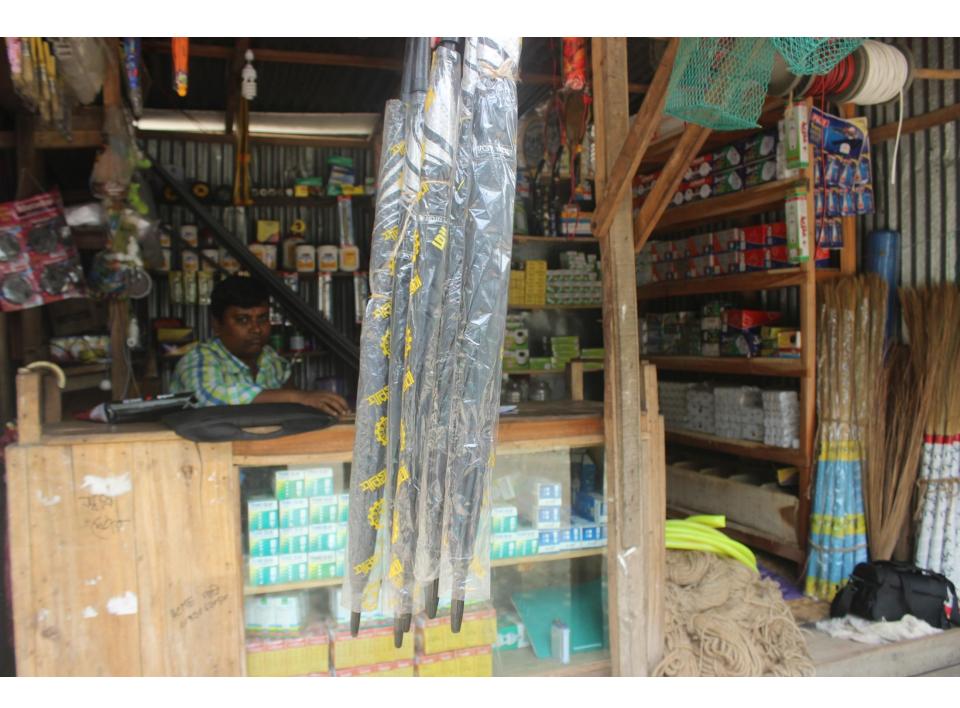

| Propose | ed | Nobin Udyokta Business Info | 0 |
|---------|----|-----------------------------|---|
|         |    |                             |   |

| Proposed Nobin Udyokta Business Into              |   |                                                                                                  |  |  |
|---------------------------------------------------|---|--------------------------------------------------------------------------------------------------|--|--|
| Business Name                                     | : | AHRAHAYMAN ELECTRONIC & HARDWARE                                                                 |  |  |
| Location                                          | : | Vottacharjer bag, Poncosar, Munsigonj                                                            |  |  |
| Total Investment in BDT                           | : | BDT 190,000/-                                                                                    |  |  |
| Financing                                         | : | Self BDT 110000/-(from existing business) 58%<br>Required Investment BDT 80,000/-(as equity) 42% |  |  |
| Present salary/drawings from business (estimates) | : | BDT 5,000/-                                                                                      |  |  |
| Proposed Salary                                   | : | BDT 5,000/-                                                                                      |  |  |
| 1                                                 | ı |                                                                                                  |  |  |

Size of shop

Implementation

15ft x 10ft= 150 square ft

goods like; electric item etc.

■Collects goods from Nobabpur, Dhaka.

Agreed grace period is 3 months.

■ Average 25% gain on sale.

■The shop is rented.