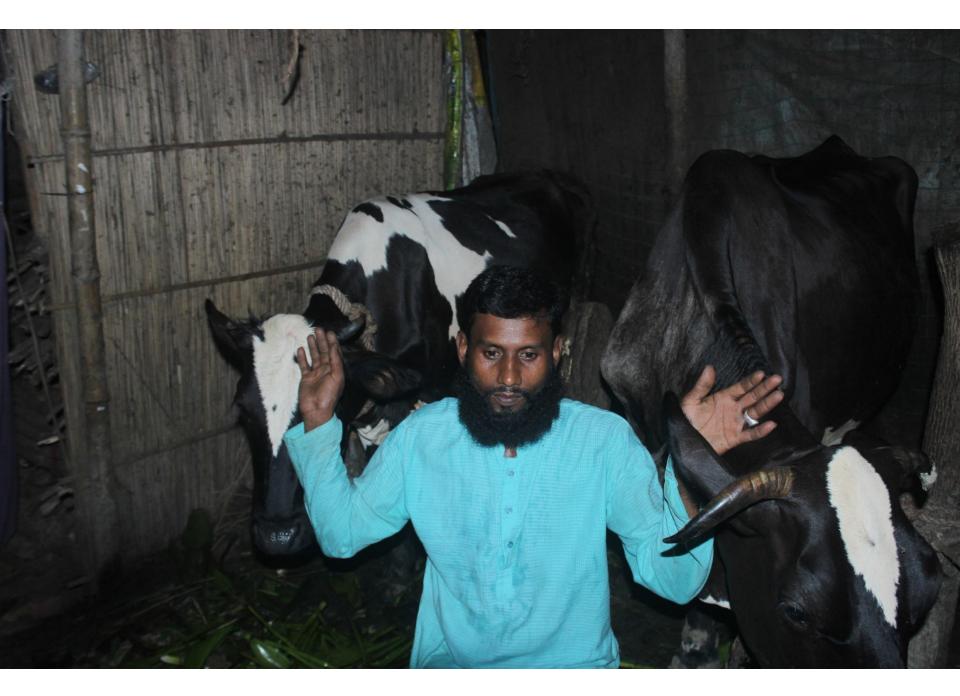

| Proposed Nobin Udyokta Business Info                 |   |                                                                                                                                                                                                                                                                              |  |  |  |
|------------------------------------------------------|---|------------------------------------------------------------------------------------------------------------------------------------------------------------------------------------------------------------------------------------------------------------------------------|--|--|--|
| Business Name                                        | : | ALAMGIR DAIRY FIRM                                                                                                                                                                                                                                                           |  |  |  |
| Location                                             | : | Noiro pukur par, Ghasi pukur, Munsiganj                                                                                                                                                                                                                                      |  |  |  |
| Total Investment in BDT                              | : | BDT 250,000/-                                                                                                                                                                                                                                                                |  |  |  |
| Financing                                            | : | Self BDT 150,000/-(from existing business) 60%<br>Required Investment BDT 100,000/-(as equity) 40%                                                                                                                                                                           |  |  |  |
| Present salary/drawings<br>from business (estimates) | : | BDT 5,000/-                                                                                                                                                                                                                                                                  |  |  |  |
| Proposed Salary                                      | : | BDT 5,000/-                                                                                                                                                                                                                                                                  |  |  |  |
| Size of shop                                         | : | 12 ft x 10 ft = 120 square ft                                                                                                                                                                                                                                                |  |  |  |
| Implementation                                       | : | <ul> <li>The business is planned to be scaled up by investment in existing goods like Milk.</li> <li>The business is operating by entrepreneur. Existing no employe</li> <li>Collects goods from Munsirhat, Dighirpara.</li> <li>Agreed grace period is 3 months.</li> </ul> |  |  |  |

### **Existing Business (BDT**)

| Particular                        | Daily | Monthly | Yearly |
|-----------------------------------|-------|---------|--------|
| Revenue(Sales)                    |       |         |        |
| Milk (6*50)                       | 300   | 9000    | 108000 |
| Total Sales (A)                   | 300   | 9000    | 108000 |
| Less Variable Expense             |       |         |        |
| Cow feed                          | 50    | 1500    | 18000  |
| Total variable Expense (B)        | 50    | 1500    | 18000  |
| Contribution Margin (CM) [C=(A-B) | 250   | 7500    | 90000  |
| Less Variable Expense             |       |         |        |
| Transportation                    |       | 400     | 4800   |
| Salary (self)                     |       | 2000    | 24000  |
| Salary(Staff)                     |       |         |        |
| Entertainment                     |       | 300     | 3600   |
| Mobile bill                       |       | 300     | 3600   |
| Total fixed cost (D)              |       | 3,000   | 36000  |
| Net Profit (E)= [C-D]             |       | 4,500   | 54000  |

| Investment Breakdown |      |            |         |     |          |         |          |  |
|----------------------|------|------------|---------|-----|----------|---------|----------|--|
| Existing             |      |            |         |     | Proposed |         |          |  |
| Particulars          | Qty. | Unit Price | Amount  | Qty | Unit     | Amount  | Proposed |  |
|                      |      |            |         |     | Price    |         |          |  |
|                      |      |            | (BDT)   |     |          | (BDT)   | Total    |  |
| Australian cow       | 1    | 100000     | 100,000 | 1   | 100,000  | 100,000 | 200,000  |  |
| Calf                 | 1    | 50000      | 50,000  | 0   | 0        | 0       | 50,000   |  |
| Total                | 2    |            | 150,000 | 1   | 100,000  | 100,000 | 250,000  |  |