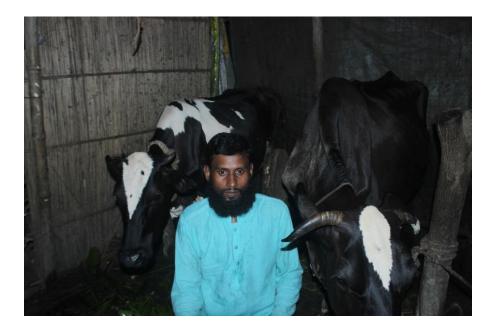

#### Proposed NU Business Name: ALAMGIR DAIRY FIRM



Project identification and prepared by: Md Golam Rosul, Munsiganj Unit, Dhaka

Project verified by: Susanta Kumar Bishwash



| Brief Bio of The Proposed Nobin Udyokta                                                                                                                        |   |                                                                                                                                                                                                                    |  |  |  |
|----------------------------------------------------------------------------------------------------------------------------------------------------------------|---|---------------------------------------------------------------------------------------------------------------------