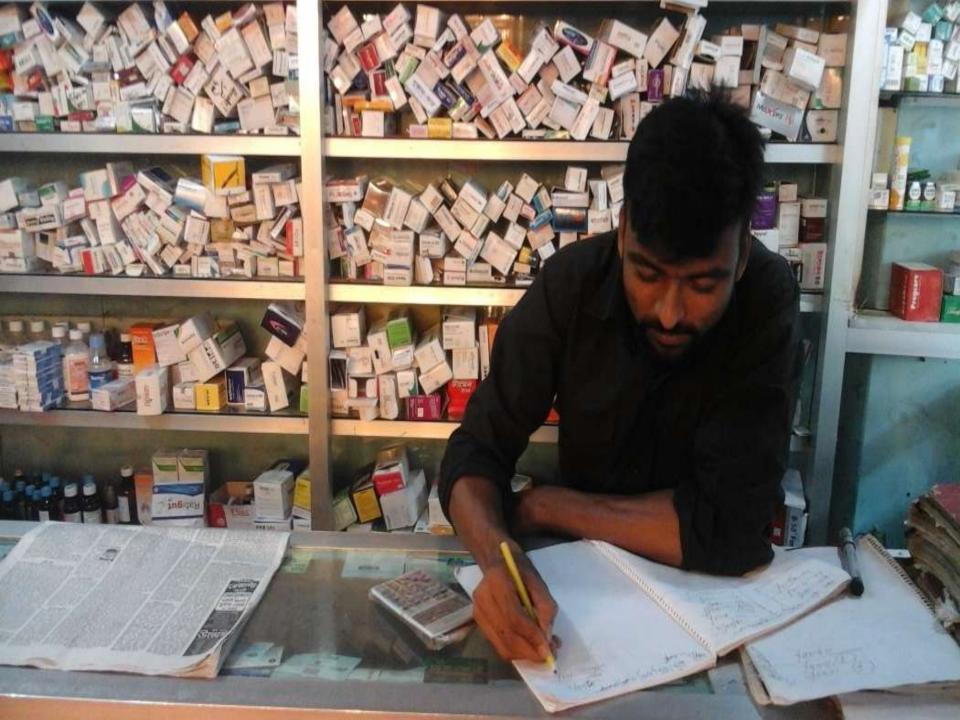

### PROPOSED NOBIN UDYOKTA BUSINESS INFO

| Business Name                                                | •• | M/S Ma Medical Hall                                                                  |
|--------------------------------------------------------------|----|--------------------------------------------------------------------------------------|
| Address/ Location                                            | •• | Shakpura Chowmohoni, Chittagong.                                                     |
| Total Investment in BDT                                      | :  | Tk. 740,000                                                                          |
| Financing                                                    |    | Self Tk. 590,000 (from existing business) Required Investment Tk.150,000 (as equity) |
| Present salary/drawings from business                        | •• | Taka 13,000 (Thirteen thousand)                                                      |
| Proposed Salary (estimates)                                  | :  | Taka 13,500 (Thirteen thousand and five hundred)                                     |
| Proposed Business<br>Implementation Plan                     |    |                                                                                      |
| (i) % of present gross profit margin                         | :  | On products 10%                                                                      |
| (ii) Estimated % of proposed gross profit margin             | :  | On products 10%                                                                      |
| (iii) In future risk mgt. plan<br>(from fire, disaster etc.) | :  |                                                                                      |

### INFO ON EXISTING BUSINESS OPERATIONS

| Doutionland                                  | Existing Business (BDT) |         |           |  |  |  |
|----------------------------------------------|-------------------------|---------|-----------|--|--|--|
| Particulars Particulars                      | Daily                   | Monthly | Yearly    |  |  |  |
| Sales income from Products                   | 11,000                  | 308,000 | 3,696,000 |  |  |  |
| Total income from sales & commission (A)     | 11,000                  | 308,000 | 3,696,000 |  |  |  |
| Less: Cost of Sales / Products (B)           | 9,900                   | 277,200 | 3,326,400 |  |  |  |
| Less: Tolat Cost of Products & Photocopy (B) | 9,900                   | 277,200 | 3,326,400 |  |  |  |
| Gross Profit (C) [C=(A-B)]                   | 1,100                   | 30,800  | 369,600   |  |  |  |
| Less: Operating Cost:                        |                         |         |           |  |  |  |
| Electricity bill                             |                         | 850     | 10,200    |  |  |  |
| Generator bill                               |                         | 210     | 2,520     |  |  |  |
| Shop rent                                    |                         | 2,400   | 28,800    |  |  |  |
| Mobile bill                                  |                         | 1,500   | 18,000    |  |  |  |
| Night Guard bill                             |                         | 150     | 1,800     |  |  |  |
| Conveyance bill                              |                         | 1,400   | 16,800    |  |  |  |
| Present Salary (Family & Self)               |                         | 13,000  | 156,000   |  |  |  |
| Other Cost (Stationary & Entertainment etc.) |                         | 3,000   | 36,000    |  |  |  |
| Non Cash Item:                               |                         | ·       | ,         |  |  |  |
| Depreciation Expenses                        |                         | 618     | 7,410     |  |  |  |
| Total Operating Cost (D)                     |                         | 23,128  | 277,530   |  |  |  |
| Net Profit (C-D):                            |                         | 7,673   | 92,070    |  |  |  |

#### PRESENT & PROPOSED INVESTMENT BREAKDOWN

| Particular                                                              | Existing Business                                    |         | Total          |         |
|-------------------------------------------------------------------------|------------------------------------------------------|---------|----------------|---------|
| Existing                                                                | Proposed                                             | (BDT)   | Proposed (BDT) | (BDT)   |
| Investment in products (Different Types Of Medicine)                    | Investment in products (Different Types Of Medicine) | 315,123 | 150,000        | 465,123 |
| Investment in Machineries, Equipment Thermometer-01, Daibetes Machine-0 | 4,800                                                |         | 4,800          |         |
| Advance For Shop                                                        | 200,000                                              |         | 200,000        |         |
| Cash in hand                                                            | 3,177                                                |         | 3,177          |         |
| Decoration (fixture and fittings)                                       | 66,900                                               |         | 66,900         |         |
| Total Capi                                                              | 590,000                                              | 150,000 | 740,000        |         |