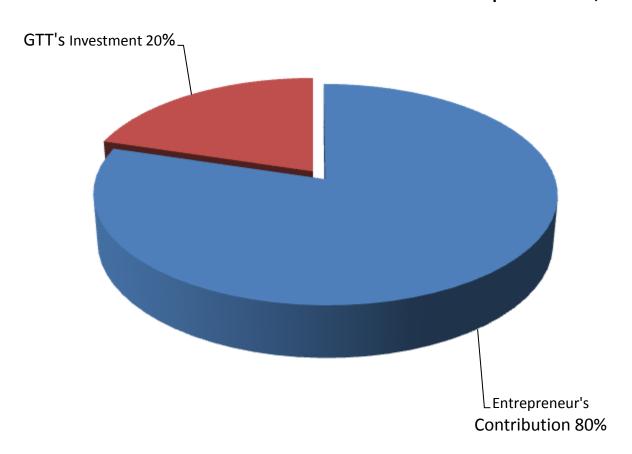

### SOURCE OF FINANCE

- Entrepreneur's Contribution BDT 590,000
- GTT's Investment BDT 150,000
- Total Capital BDT 740,000

| FINANCIAL   | PKUJE | CII        | JN UI  | * IN U       | <b>BUSI</b> | NESS   | PL                         | AIV     |        |
|-------------|-------|------------|--------|--------------|-------------|--------|----------------------------|---------|--------|
| Dawtiaulara |       | Year 1 (BD | T)     | Year 2 (BDT) |             |        | Year 3 (for 3 month) (BDT) |         |        |
| Particulars | Daily | Monthly    | Yearly | Daily        | Monthly     | Yearly | Daily                      | Monthly | Yearly |