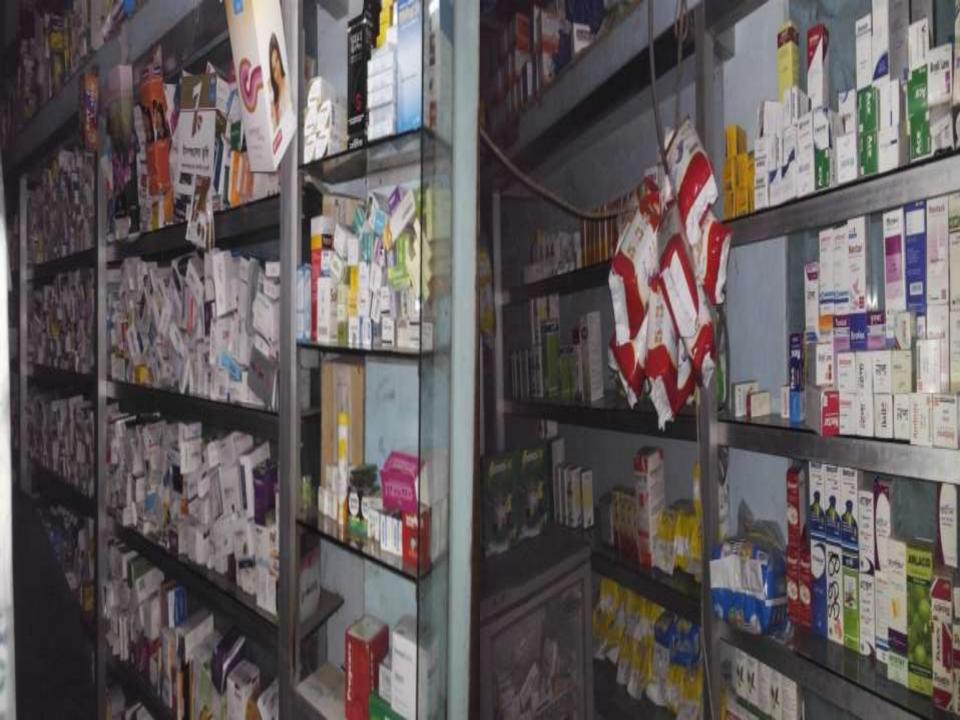

#### PRESENT & PROPOSED INVESTMENT BREAKDOWN

| Particular                                                              | Existing Business                                    |         | Total          |         |
|-------------------------------------------------------------------------|------------------------------------------------------|---------|----------------|---------|
| Existing                                                                | Proposed                                             | (BDT)   | Proposed (BDT) | (BDT)   |
| Investment in products (Different Types Of Medicine)                    | Investment in products (Different Types Of Medicine) | 315,123 | 150,000        | 465,123 |
| Investment in Machineries, Equipment Thermometer-01, Daibetes Machine-0 | 4,800                                                |         | 4,800          |         |
| Advance For Shop                                                        | 200,000                                              |         | 200,000        |         |
| Cash in hand                                                            | 3,177                                                |         | 3,177          |         |
| Decoration (fixture and fittings)                                       | 66,900                                               |         | 66,900         |         |
| Total Capi                                                              | 590,000                                              | 150,000 | 740,000        |         |