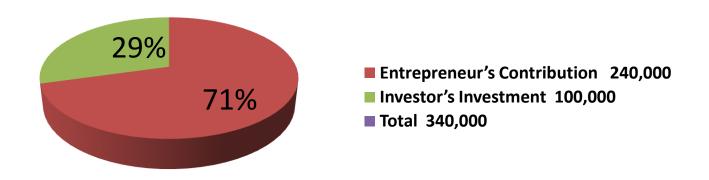

| Business Name                                     | • | BEST FASHION HOUSE                                                                                                                                                                                                                                                                                                                                                                                                             |  |  |
|---------------------------------------------------|---|--------------------------------------------------------------------------------------------------------------------------------------------------------------------------------------------------------------------------------------------------------------------------------------------------------------------------------------------------------------------------------------------------------------------------------|--|--|
| Location                                          | : | Laila plaza, Muktarpur Petrol Pump, Munsiganj                                                                                                                                                                                                                                                                                                                                                                                  |  |  |
| Total Investment in BDT                           | : | BDT 340,000/-                                                                                                                                                                                                                                                                                                                                                                                                                  |  |  |
| Financing                                         | : | Self BDT 240,000/-(from existing business) 71% Required Investment BDT 100,000/-(as equity) 29%                                                                                                                                                                                                                                                                                                                                |  |  |
| Present salary/drawings from business (estimates) | : | BDT 5,000/-                                                                                                                                                                                                                                                                                                                                                                                                                    |  |  |
| Proposed Salary                                   | : | BDT 5,000/-                                                                                                                                                                                                                                                                                                                                                                                                                    |  |  |
| Size of shop                                      | : | 12 ft x 15 ft = 180 square ft                                                                                                                                                                                                                                                                                                                                                                                                  |  |  |
| Implementation                                    | : | <ul> <li>The business is planned to be scaled up by investment in existing goods like; Shirt, pant, T Shirt, Panjabi, etc</li> <li>Average 20% gain on sale.</li> <li>The business is operating by entrepreneur. Existing no employee.</li> <li>One will be appointed after receiving equity money.</li> <li>The shop is rented.</li> <li>Collects goods from Narayangonj</li> <li>Agreed grace period is 3 months.</li> </ul> |  |  |