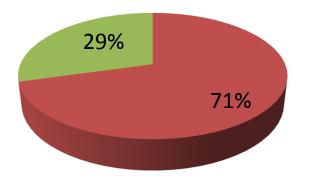

| Proposed Nobin Udyokta Business Info                 |   |                                                                                                                                                                                                                                                                                                                                                  |  |  |  |
|------------------------------------------------------|---|--------------------------------------------------------------------------------------------------------------------------------------------------------------------------------------------------------------------------------------------------------------------------------------------------------------------------------------------------|--|--|--|
| Business Name                                        | : | JITU GARMENTS                                                                                                                                                                                                                                                                                                                                    |  |  |  |
| Location                                             | : | Shakhari Baazar, Rampal, Munsiganj Sadar                                                                                                                                                                                                                                                                                                         |  |  |  |
| Total Investment in BDT                              | : | BDT 238,000/-                                                                                                                                                                                                                                                                                                                                    |  |  |  |
| Financing                                            | : | Self BDT 168,000/-(from existing business) 71%<br>Required Investment BDT 70,000/-(as equity) 29%                                                                                                                                                                                                                                                |  |  |  |
| Present salary/drawings<br>from business (estimates) | : | BDT 5,000/-                                                                                                                                                                                                                                                                                                                                      |  |  |  |
| Proposed Salary                                      | : | BDT 5,000/-                                                                                                                                                                                                                                                                                                                                      |  |  |  |
| Size of shop                                         | : | 12 ft x 10 ft = 120 square ft                                                                                                                                                                                                                                                                                                                    |  |  |  |
| Implementation                                       | : | <ul> <li>The business is planned to be scaled up by investment in existing goods like; Complete Children Ware</li> <li>Average 20% gain on sale.</li> <li>The business is operating by entrepreneur. Existing no employee.</li> <li>The shop is own.</li> <li>Collects goods from Munsiganj</li> <li>Agreed grace period is 3 months.</li> </ul> |  |  |  |