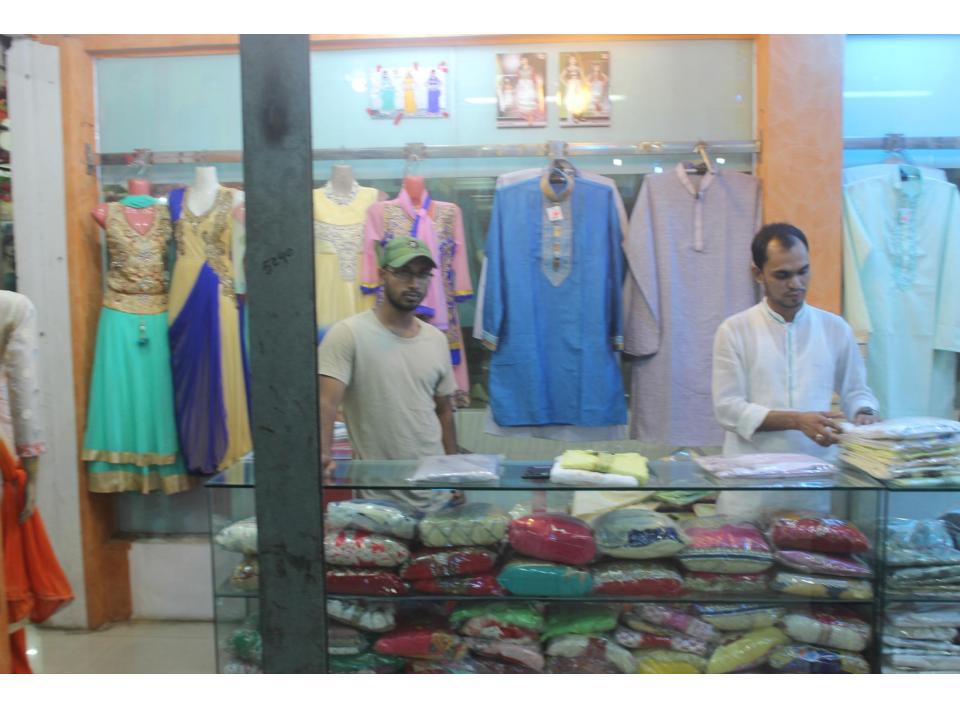

| Proposed Nobin Udyokta Business Info                 |   |                                                                                                                                                                                                                                                                                                                                                                                                                         |  |  |
|------------------------------------------------------|---|-------------------------------------------------------------------------------------------------------------------------------------------------------------------------------------------------------------------------------------------------------------------------------------------------------------------------------------------------------------------------------------------------------------------------|--|--|
| Business Name                                        | : | TALUKDAR PANJABI                                                                                                                                                                                                                                                                                                                                                                                                        |  |  |
| Location                                             | : | GH City Centre, Jubly road, Munsiganj Sadar                                                                                                                                                                                                                                                                                                                                                                             |  |  |
| Total Investment in BDT                              | : | BDT 370,000/-                                                                                                                                                                                                                                                                                                                                                                                                           |  |  |
| Financing                                            | : | Self BDT 270,000/-(from existing business) 73%<br>Required Investment BDT 100,000/-(as equity) 27%                                                                                                                                                                                                                                                                                                                      |  |  |
| Present salary/drawings<br>from business (estimates) | : | BDT 5,000/-                                                                                                                                                                                                                                                                                                                                                                                                             |  |  |
| Proposed Salary                                      | : | BDT 5,000/-                                                                                                                                                                                                                                                                                                                                                                                                             |  |  |
| Size of shop                                         | : | 18 ft x 12ft = 216 square ft                                                                                                                                                                                                                                                                                                                                                                                            |  |  |
| Implementation                                       | : | <ul> <li>The business is planned to be scaled up by investment in existing goods like; Ladies wear, panjabi etc.</li> <li>Average 20% gain on sale.</li> <li>The business is operating by entrepreneur. Existing 01 employee.</li> <li>One will be appointed after receiving equity money.</li> <li>The shop is rented.</li> <li>Collects goods from Gausia, Dhaka</li> <li>Agreed grace period is 3 months.</li> </ul> |  |  |

## **FAMILY PICTURE**