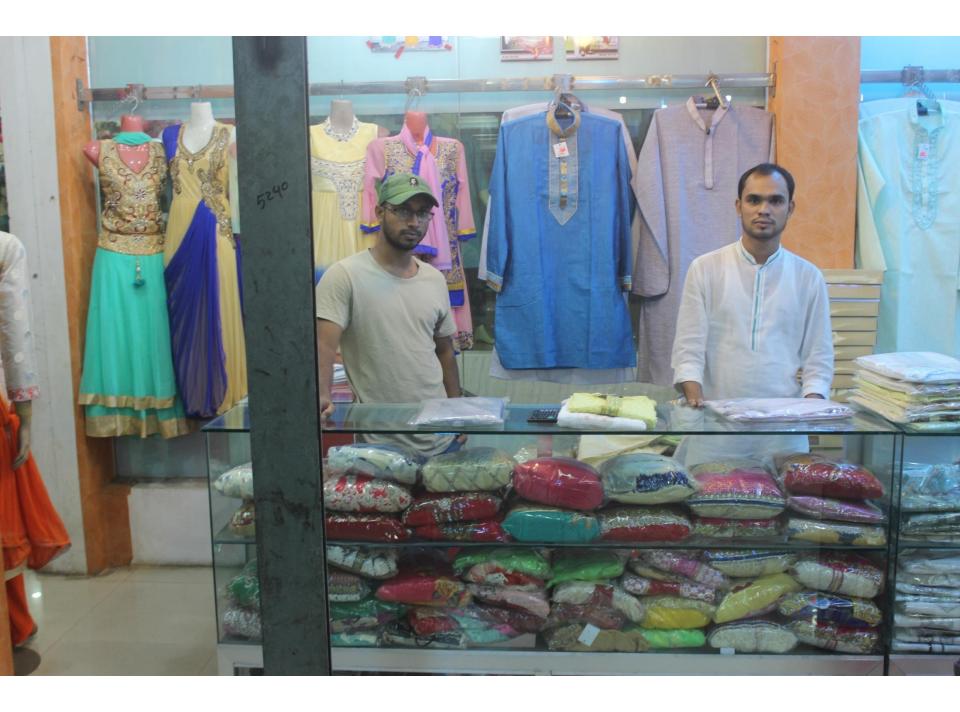

| Proposed Nobin Udyokta Business Info                 |   |                                                                                                                                                                                                                                                                                                                                                                                                                         |  |  |
|------------------------------------------------------|---|-------------------------------------------------------------------------------------------------------------------------------------------------------------------------------------------------------------------------------------------------------------------------------------------------------------------------------------------------------------------------------------------------------------------------|--|--|
| Business Name                                        | : | TALUKDAR PANJABI                                                                                                                                                                                                                                                                                                                                                                                                        |  |  |
| Location                                             | : | GH City Centre, Jubly road, Munsiganj Sadar                                                                                                                                                                                                                                                                                                                                                                             |  |  |
| Total Investment in BDT                              | : | BDT 370,000/-                                                                                                                                                                                                                                                                                                                                                                                                           |  |  |
| Financing                                            | : | Self BDT 270,000/-(from existing business) 73%<br>Required Investment BDT 100,000/-(as equity) 27%                                                                                                                                                                                                                                                                                                                      |  |  |
| Present salary/drawings<br>from business (estimates) | : | BDT 5,000/-                                                                                                                                                                                                                                                                                                                                                                                                             |  |  |
| Proposed Salary                                      | : | BDT 5,000/-                                                                                                                                                                                                                                                                                                                                                                                                             |  |  |
| Size of shop                                         | : | 18 ft x 12ft = 216 square ft                                                                                                                                                                                                                                                                                                                                                                                            |  |  |
| Implementation                                       | : | <ul> <li>The business is planned to be scaled up by investment in existing goods like; Ladies wear, panjabi etc.</li> <li>Average 20% gain on sale.</li> <li>The business is operating by entrepreneur. Existing 01 employee.</li> <li>One will be appointed after receiving equity money.</li> <li>The shop is rented.</li> <li>Collects goods from Gausia, Dhaka</li> <li>Agreed grace period is 3 months.</li> </ul> |  |  |

## **FAMILY PICTURE**