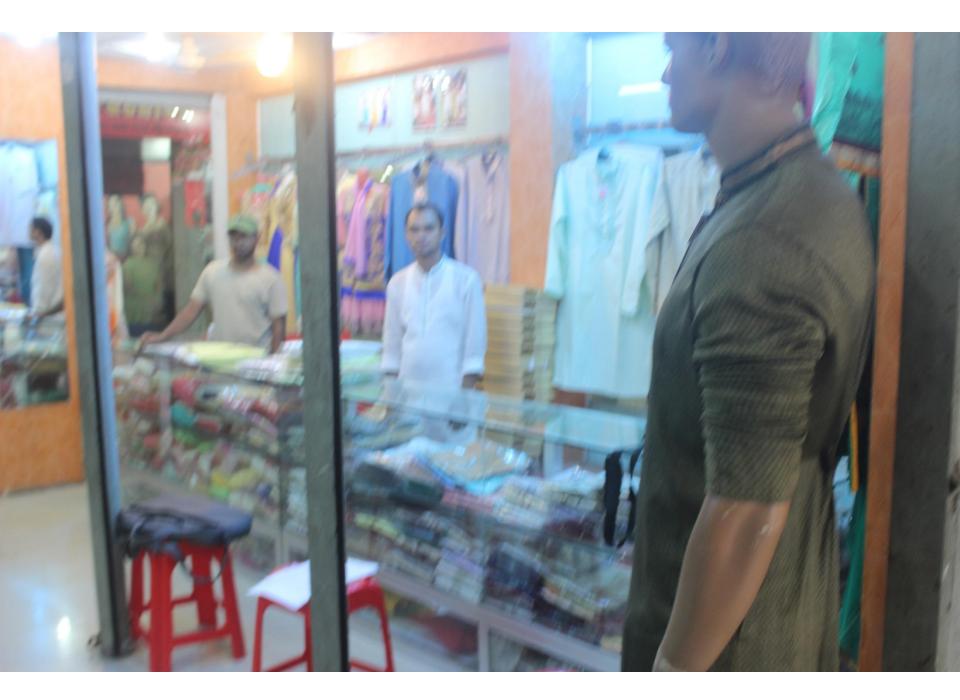

| Proposed Nobin Udyokta Business Info                 |   |                                                                                                                                                                                                                                                                                                                                                                                                                         |  |  |
|------------------------------------------------------|---|-------------------------------------------------------------------------------------------------------------------------------------------------------------------------------------------------------------------------------------------------------------------------------------------------------------------------------------------------------------------------------------------------------------------------|--|--|
| Business Name                                        | : | TALUKDAR PANJABI                                                                                                                                                                                                                                                                                                                                                                                                        |  |  |
| Location                                             | : | GH City Centre, Jubly road, Munsiganj Sadar                                                                                                                                                                                                                                                                                                                                                                             |  |  |
| Total Investment in BDT                              | : | BDT 370,000/-                                                                                                                                                                                                                                                                                                                                                                                                           |  |  |
| Financing                                            | : | Self BDT 270,000/-(from existing business) 73%<br>Required Investment BDT 100,000/-(as equity) 27%                                                                                                                                                                                                                                                                                                                      |  |  |
| Present salary/drawings<br>from business (estimates) | : | BDT 5,000/-                                                                                                                                                                                                                                                                                                                                                                                                             |  |  |
| Proposed Salary                                      | : | BDT 5,000/-                                                                                                                                                                                                                                                                                                                                                                                                             |  |  |
| Size of shop                                         | : | 18 ft x 12ft = 216 square ft                                                                                                                                                                                                                                                                                                                                                                                            |  |  |
| Implementation                                       | : | <ul> <li>The business is planned to be scaled up by investment in existing goods like; Ladies wear, panjabi etc.</li> <li>Average 20% gain on sale.</li> <li>The business is operating by entrepreneur. Existing 01 employee.</li> <li>One will be appointed after receiving equity money.</li> <li>The shop is rented.</li> <li>Collects goods from Gausia, Dhaka</li> <li>Agreed grace period is 3 months.</li> </ul> |  |  |