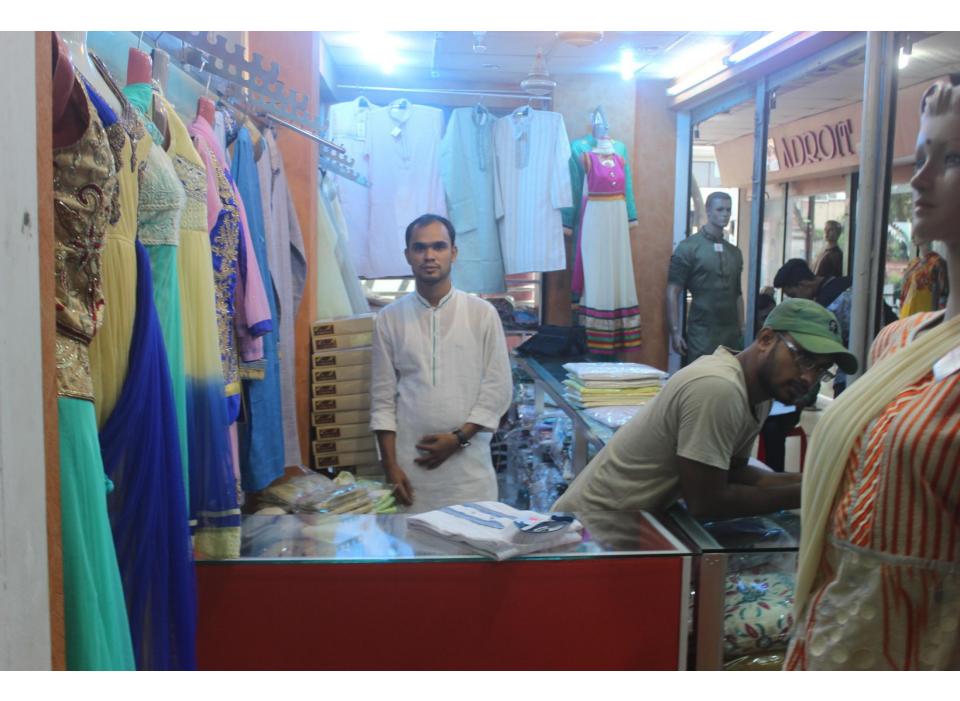

| Proposed Nobin Udyokta Business Info                 |   |                                                                                                                                                                                                                                                                                                                                                                                                                         |  |  |
|------------------------------------------------------|---|-------------------------------------------------------------------------------------------------------------------------------------------------------------------------------------------------------------------------------------------------------------------------------------------------------------------------------------------------------------------------------------------------------------------------|--|--|
| Business Name                                        | : | TALUKDAR PANJABI                                                                                                                                                                                                                                                                                                                                                                                                        |  |  |
| Location                                             | : | GH City Centre, Jubly road, Munsiganj Sadar                                                                                                                                                                                                                                                                                                                                                                             |  |  |
| Total Investment in BDT                              | : | BDT 370,000/-                                                                                                                                                                                                                                                                                                                                                                                                           |  |  |
| Financing                                            | : | Self BDT 270,000/-(from existing business) 73%<br>Required Investment BDT 100,000/-(as equity) 27%                                                                                                                                                                                                                                                                                                                      |  |  |
| Present salary/drawings<br>from business (estimates) | : | BDT 5,000/-                                                                                                                                                                                                                                                                                                                                                                                                             |  |  |
| Proposed Salary                                      | : | BDT 5,000/-                                                                                                                                                                                                                                                                                                                                                                                                             |  |  |
| Size of shop                                         | : | 18 ft x 12ft = 216 square ft                                                                                                                                                                                                                                                                                                                                                                                            |  |  |
| Implementation                                       | : | <ul> <li>The business is planned to be scaled up by investment in existing goods like; Ladies wear, panjabi etc.</li> <li>Average 20% gain on sale.</li> <li>The business is operating by entrepreneur. Existing 01 employee.</li> <li>One will be appointed after receiving equity money.</li> <li>The shop is rented.</li> <li>Collects goods from Gausia, Dhaka</li> <li>Agreed grace period is 3 months.</li> </ul> |  |  |

## **FAMILY PICTURE**