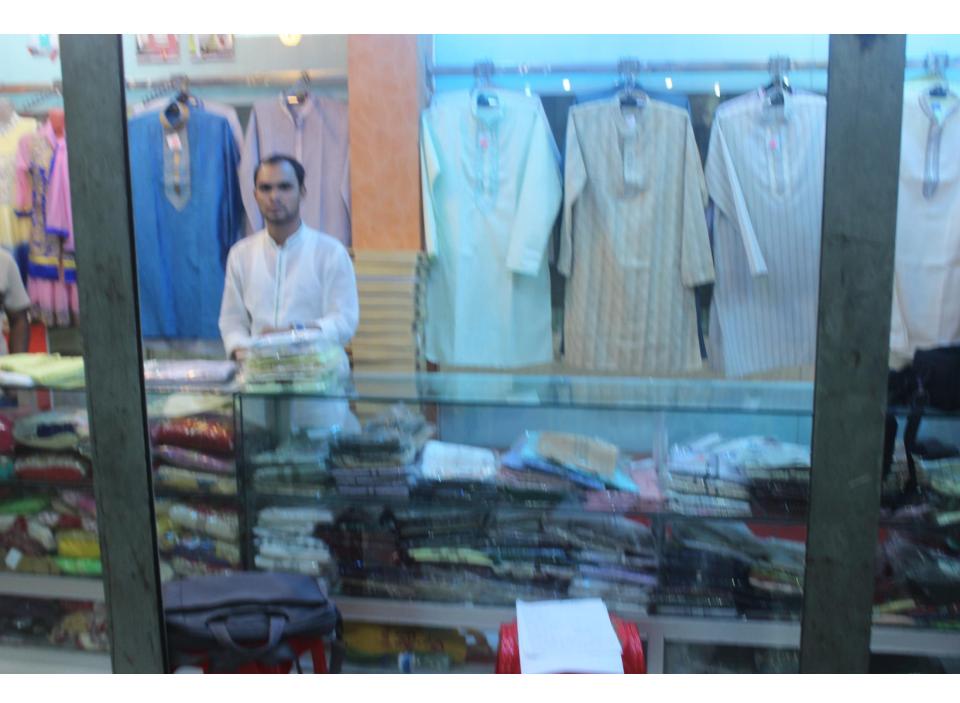

| Proposed Nobin Udyokta Business Info                 |   |                                                                                                                                                                                                                                                                                                                                                                                                                         |  |  |
|------------------------------------------------------|---|-------------------------------------------------------------------------------------------------------------------------------------------------------------------------------------------------------------------------------------------------------------------------------------------------------------------------------------------------------------------------------------------------------------------------|--|--|
| Business Name                                        | : | TALUKDAR PANJABI                                                                                                                                                                                                                                                                                                                                                                                                        |  |  |
| Location                                             | : | GH City Centre, Jubly road, Munsiganj Sadar                                                                                                                                                                                                                                                                                                                                                                             |  |  |
| Total Investment in BDT                              | : | BDT 370,000/-                                                                                                                                                                                                                                                                                                                                                                                                           |  |  |
| Financing                                            | : | Self BDT 270,000/-(from existing business) 73%<br>Required Investment BDT 100,000/-(as equity) 27%                                                                                                                                                                                                                                                                                                                      |  |  |
| Present salary/drawings<br>from business (estimates) | : | BDT 5,000/-                                                                                                                                                                                                                                                                                                                                                                                                             |  |  |
| Proposed Salary                                      | : | BDT 5,000/-                                                                                                                                                                                                                                                                                                                                                                                                             |  |  |
| Size of shop                                         | : | 18 ft x 12ft = 216 square ft                                                                                                                                                                                                                                                                                                                                                                                            |  |  |
| Implementation                                       | : | <ul> <li>The business is planned to be scaled up by investment in existing goods like; Ladies wear, panjabi etc.</li> <li>Average 20% gain on sale.</li> <li>The business is operating by entrepreneur. Existing 01 employee.</li> <li>One will be appointed after receiving equity money.</li> <li>The shop is rented.</li> <li>Collects goods from Gausia, Dhaka</li> <li>Agreed grace period is 3 months.</li> </ul> |  |  |