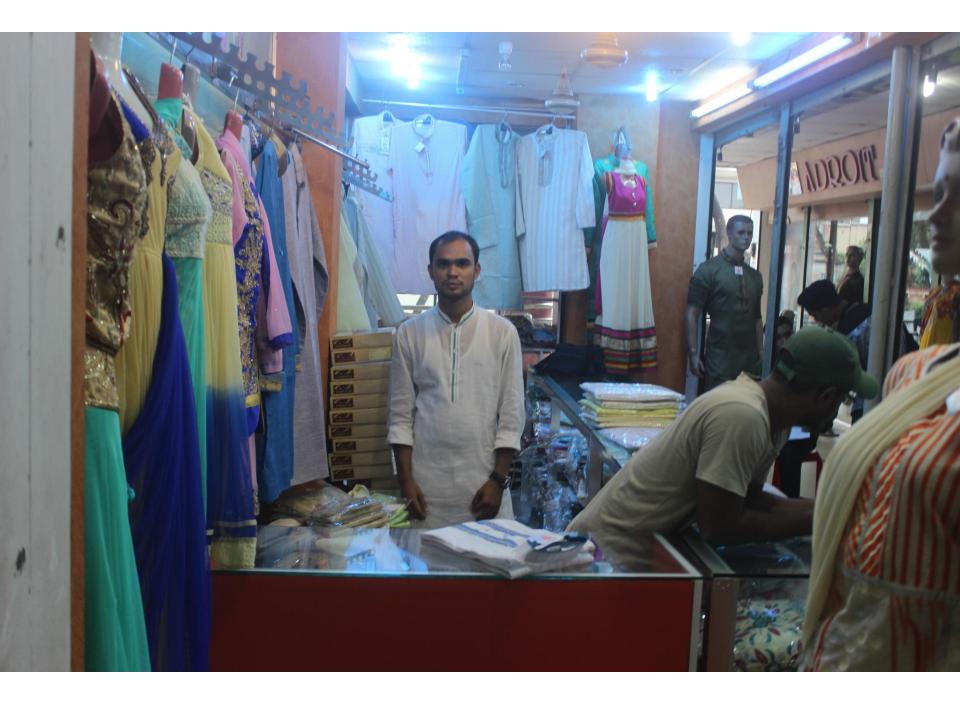

| Proposed Nobin Udyokta Business Info                 |   |                                                                                                                                                                                                                                                                                                                                                                                                                         |  |  |
|------------------------------------------------------|---|-------------------------------------------------------------------------------------------------------------------------------------------------------------------------------------------------------------------------------------------------------------------------------------------------------------------------------------------------------------------------------------------------------------------------|--|--|
| Business Name                                        | : | TALUKDAR PANJABI                                                                                                                                                                                                                                                                                                                                                                                                        |  |  |
| Location                                             | : | GH City Centre, Jubly road, Munsiganj Sadar                                                                                                                                                                                                                                                                                                                                                                             |  |  |
| Total Investment in BDT                              | : | BDT 370,000/-                                                                                                                                                                                                                                                                                                                                                                                                           |  |  |
| Financing                                            | : | Self BDT 270,000/-(from existing business) 73%<br>Required Investment BDT 100,000/-(as equity) 27%                                                                                                                                                                                                                                                                                                                      |  |  |
| Present salary/drawings<br>from business (estimates) | : | BDT 5,000/-                                                                                                                                                                                                                                                                                                                                                                                                             |  |  |
| Proposed Salary                                      | : | BDT 5,000/-                                                                                                                                                                                                                                                                                                                                                                                                             |  |  |
| Size of shop                                         | : | 18 ft x 12ft = 216 square ft                                                                                                                                                                                                                                                                                                                                                                                            |  |  |
| Implementation                                       | : | <ul> <li>The business is planned to be scaled up by investment in existing goods like; Ladies wear, panjabi etc.</li> <li>Average 20% gain on sale.</li> <li>The business is operating by entrepreneur. Existing 01 employee.</li> <li>One will be appointed after receiving equity money.</li> <li>The shop is rented.</li> <li>Collects goods from Gausia, Dhaka</li> <li>Agreed grace period is 3 months.</li> </ul> |  |  |

## **FAMILY PICTURE**