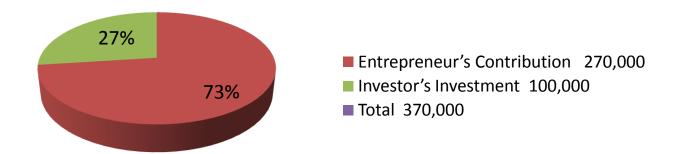

| Proposed Nobin Udyokta Business Info                 |   |                                                                                                                                                                                                                                                                                                                                                                                                                         |  |  |
|------------------------------------------------------|---|-------------------------------------------------------------------------------------------------------------------------------------------------------------------------------------------------------------------------------------------------------------------------------------------------------------------------------------------------------------------------------------------------------------------------|--|--|
| Business Name                                        | : | TALUKDAR PANJABI                                                                                                                                                                                                                                                                                                                                                                                                        |  |  |
| Location                                             | : | GH City Centre, Jubly road, Munsiganj Sadar                                                                                                                                                                                                                                                                                                                                                                             |  |  |
| Total Investment in BDT                              | : | BDT 370,000/-                                                                                                                                                                                                                                                                                                                                                                                                           |  |  |
| Financing                                            | : | Self BDT 270,000/-(from existing business) 73%<br>Required Investment BDT 100,000/-(as equity) 27%                                                                                                                                                                                                                                                                                                                      |  |  |
| Present salary/drawings<br>from business (estimates) | : | BDT 5,000/-                                                                                                                                                                                                                                                                                                                                                                                                             |  |  |
| Proposed Salary                                      | : | BDT 5,000/-                                                                                                                                                                                                                                                                                                                                                                                                             |  |  |
| Size of shop                                         | : | 18 ft x 12ft = 216 square ft                                                                                                                                                                                                                                                                                                                                                                                            |  |  |
| Implementation                                       | : | <ul> <li>The business is planned to be scaled up by investment in existing goods like; Ladies wear, panjabi etc.</li> <li>Average 20% gain on sale.</li> <li>The business is operating by entrepreneur. Existing 01 employee.</li> <li>One will be appointed after receiving equity money.</li> <li>The shop is rented.</li> <li>Collects goods from Gausia, Dhaka</li> <li>Agreed grace period is 3 months.</li> </ul> |  |  |

| Investment Breakdown |      |            |         |     |            |         |          |  |  |
|----------------------|------|------------|---------|-----|------------|---------|----------|--|--|
| Existing             |      |            |         |     | Proposed   |         |          |  |  |
| Particulars          | Qty. | Unit Price | Amount  | Qty | Unit Price | Amount  | Proposed |  |  |
|                      |      |            | (BDT)   |     |            | (BDT)   | Total    |  |  |
| Ladies dress         | 79   | 1400       | 110,600 | 0   | 0          | 0       | 110,600  |  |  |
| Panjabi              | 350  | 400        | 140,000 | 0   | 0          | 0       | 140,000  |  |  |
| Pant                 | 0    | 0          | 0       | 100 | 600        | 60,000  | 60,000   |  |  |
| Shirt                | 0    | 0          | 0       | 100 | 400        | 40,000  | 40,000   |  |  |
| Security             | 0    | 0          | 20,000  | 0   | 0          | 0       | 20,000   |  |  |
| Total                | 438  | 0          | 270,000 | 200 | 0          | 100,000 | 370,000  |  |  |