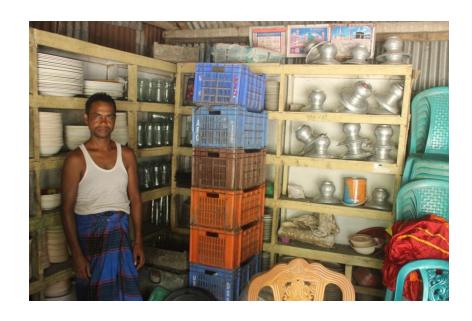

#### **Proposed NU Business Name: VANDARI STORE**



Project identification and prepared by: Md Golam Rosul, Munsiganj Unit, Dhaka

Project verified by: Susanta Kumar Bishwash



| Brief Bio of The Proposed Nobin Udyokta                                                                                                         |       |                                                                                                                                                                                                       |  |  |
|-------------------------------------------------------------------------------------------------------------------------------------------------|-------|-----------------------------------------------------------------------------------------------------------------------------------------------------------