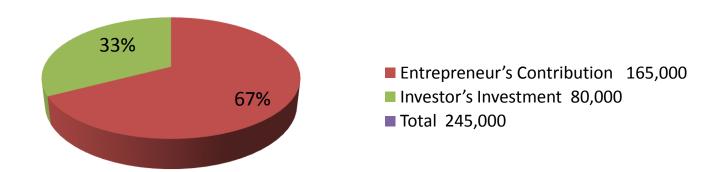

| Business Name                                     | : | VANDARI STORE                                                                                                                                                                                                                                                                                                                                                                                                                  |  |  |
|---------------------------------------------------|---|--------------------------------------------------------------------------------------------------------------------------------------------------------------------------------------------------------------------------------------------------------------------------------------------------------------------------------------------------------------------------------------------------------------------------------|--|--|
| Location                                          | : | Vottacharger Bag, Panchashar, Munsiganj                                                                                                                                                                                                                                                                                                                                                                                        |  |  |
| Total Investment in BDT                           | : | BDT 245,000/-                                                                                                                                                                                                                                                                                                                                                                                                                  |  |  |
| Financing                                         | : | Self BDT 165,000/-(from existing business) 67% Required Investment BDT 80,000/-(as equity) 33%                                                                                                                                                                                                                                                                                                                                 |  |  |
| Present salary/drawings from business (estimates) | : | BDT 5,000/-                                                                                                                                                                                                                                                                                                                                                                                                                    |  |  |
| Proposed Salary                                   | : | BDT 5,000/-                                                                                                                                                                                                                                                                                                                                                                                                                    |  |  |
| Size of shop                                      | : | 14 ft x 10 ft = 140 square ft                                                                                                                                                                                                                                                                                                                                                                                                  |  |  |
| Implementation                                    | : | <ul> <li>The business is planned to be scaled up by investment in existing goods like; Chair, Table, Plate, Bamboo etc</li> <li>Average 40% gain on sale.</li> <li>The business is operating by entrepreneur. Existing no employee.</li> <li>02 will be appointed after receiving equity money.</li> <li>The shop is own.</li> <li>Collects goods from Chakbaazar, Dhaka.</li> <li>Agreed grace period is 3 months.</li> </ul> |  |  |

| Investment Breakdown |      |            |         |                                |          |        |         |  |
|----------------------|------|------------|---------|--------------------------------|----------|--------|---------|--|
| Existing             |      |            |         |                                | Proposed |        |         |  |
| Particulars          | Qty. | Unit Price | Amount  | Qty Unit Price Amount Proposed |          |        |         |  |
|                      |      |            | (BDT)   |                                |          | (BDT)  | Total   |  |
| Bengal Chair         | 400  | 250        | 100,000 | 0                              | 0        | 0      | 100,000 |  |
| Wooden               | 60   | 300        | 18,000  | 0                              | 0        | 0      | 18,000  |  |
| Table                |      |            |         |                                |          |        |         |  |
| Akhi Papor           | 300  | 90         | 27,000  | 200                            | 90       | 18,000 | 45,000  |  |
| Plate                | 300  | 50         | 15,000  | 445                            | 100      | 44,500 | 59,500  |  |
| Bamboo               | 50   | 100        | 5,000   | 95                             | 100      | 9,500  | 14,500  |  |
| Others               | 0    | 0          | 0       | 0                              | 0        | 8,000  | 8,000   |  |
| Total                | 1110 | 0          | 165,000 | 740                            | 0        | 80,000 | 245,000 |  |