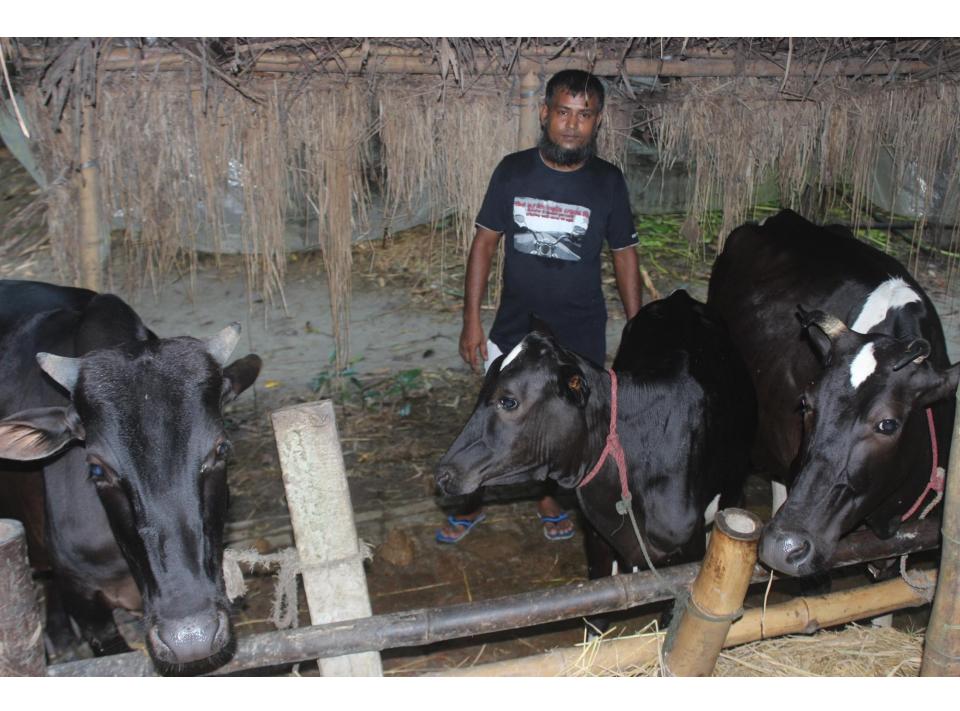

# Pictures

· ABOLOGE

গণপ্রজাতন্ত্রী বাংলাদেশ সরকার Government of the People's Republic of Banglades NATIONAL ID CARD / জাতীয় পরিচয় পত্র

নাম: মোঃ রানা Name: MD. RANA পিতা: মোঃ ফলর আলী মাতা: মমত্ত্ৰে বেগম