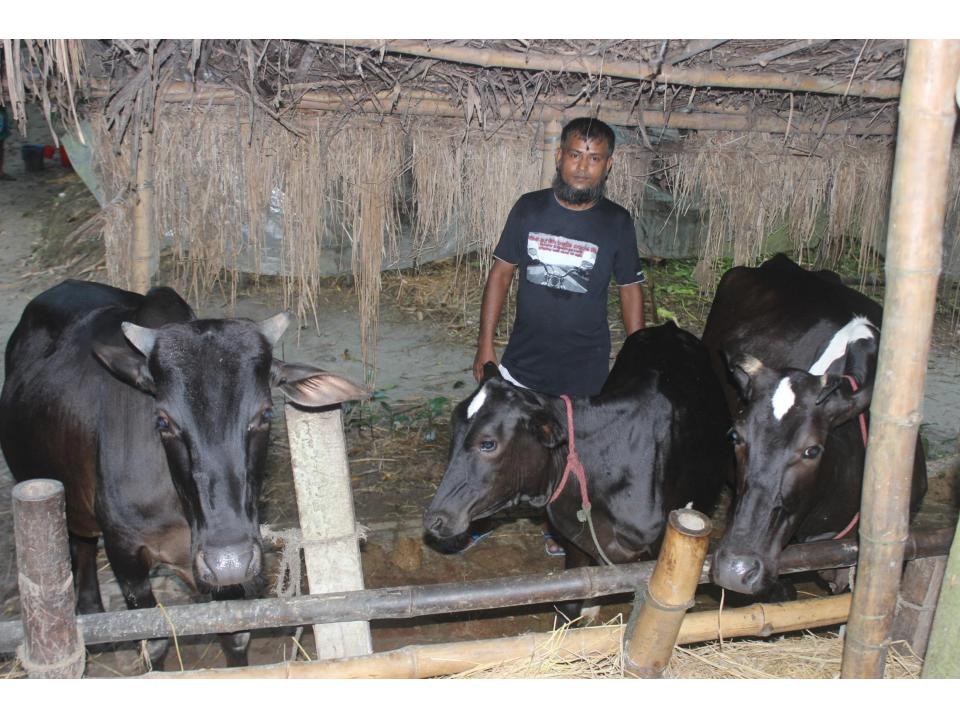

# Pictures

· ABOLOGE

গণপ্রজাতন্ত্রী বাংলাদেশ সরকার Government of the People's Republic of Banglades NATIONAL ID CARD / জাতীয় পরিচয় পত্র

নাম: মোঃ রানা Name: MD. RANA পিতা: মোঃ ফলর আলী মাতা: মমত্ত্ৰে বেগম