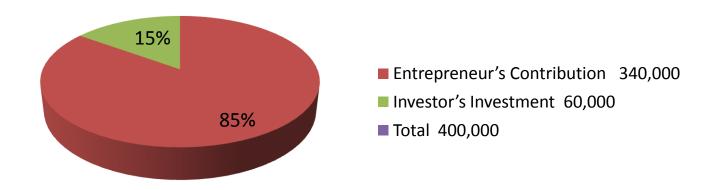

| 1 Toposed Hobiii Odyokta Basiliess illio          |          |                                                                                                                                                                                                                                                                       |  |  |
|---------------------------------------------------|----------|-----------------------------------------------------------------------------------------------------------------------------------------------------------------------------------------------------------------------------------------------------------------------|--|--|
| Business Name                                     | <b>:</b> | LIKHON DAIRY FIRM                                                                                                                                                                                                                                                     |  |  |
| Location                                          | :        | Bahra tati para, Nobabganj, Dhaka                                                                                                                                                                                                                                     |  |  |
| Total Investment in BDT                           | :        | BDT 400,000/-                                                                                                                                                                                                                                                         |  |  |
| Financing                                         | :        | Self BDT 340,000/-(from existing business) 85%<br>Required Investment BDT 60,000/-(as equity) 15%                                                                                                                                                                     |  |  |
| Present salary/drawings from business (estimates) | :        | BDT 5,000/-                                                                                                                                                                                                                                                           |  |  |
| Proposed Salary                                   | :        | BDT 5,000/-                                                                                                                                                                                                                                                           |  |  |
| Size of shop                                      | :        | ft x ft = square ft                                                                                                                                                                                                                                                   |  |  |
| Implementation                                    | :        | <ul> <li>The business is planned to be scaled up by investment in existing goods like Milk.</li> <li>The business is operating by entrepreneur. Existing no employee.</li> <li>Collects goods from komorgonj Hat</li> <li>Agreed grace period is 3 months.</li> </ul> |  |  |

| nvestment | Brea | kd | lown |
|-----------|------|----|------|
|           |      |    |      |

| Existing     |      |            |         | Proposed |        |        |          |
|--------------|------|------------|---------|----------|--------|--------|----------|
| Particulars  | Qty. | Unit Price | Amount  | Qty      | Unit   | Amount | Proposed |
|              |      |            | (BDT)   |          | Price  | (BDT)  | Total    |
| Cow(Big)     | 1    | 80000      | 80,000  | 1        | 60,000 | 60,000 | 140,000  |
| Calf         | 1    | 30000      | 30,000  | 0        | 0      | 0      | 30,000   |
| Bull (Black) | 1    | 40000      | 40,000  | 0        | 0      | 0      | 40,000   |
| Bull (Red)   | 1    | 120000     | 120,000 | 0        | 0      | 0      | 120,000  |
| Bull (Red)   | 1    | 90000      | 90,000  |          |        |        | 90000    |
| Total        | 5    |            | 340,000 | 1        | 60,000 | 60,000 | 4,00,000 |