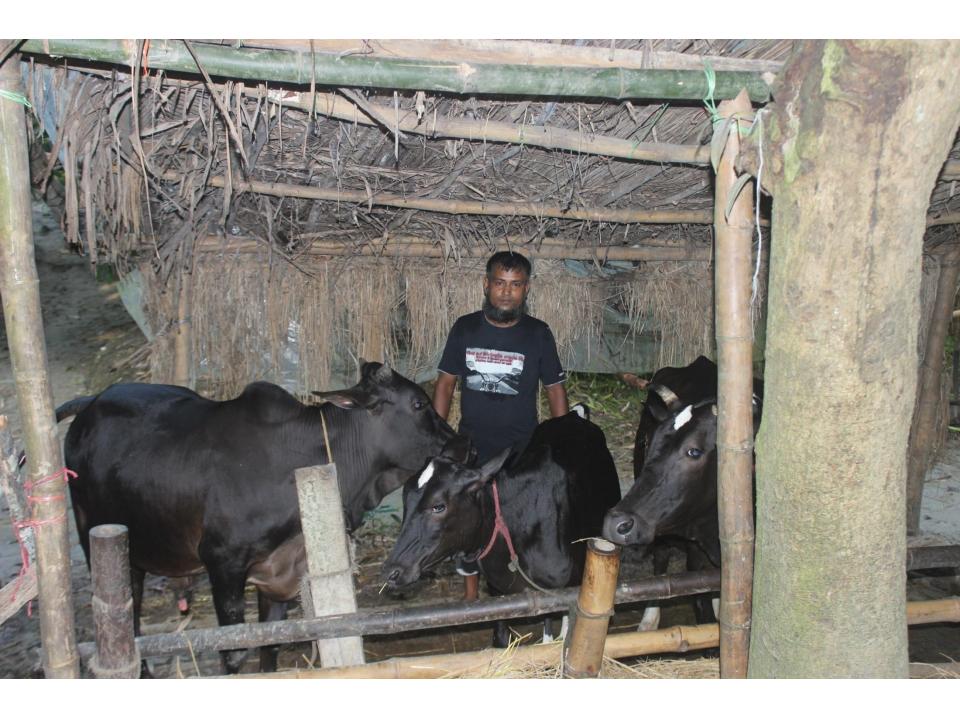

# Pictures

· ABOLOGE

গণপ্রজাতন্ত্রী বাংলাদেশ সরকার Government of the People's Republic of Banglades NATIONAL ID CARD / জাতীয় পরিচয় পত্র

নাম: মোঃ রানা Name: MD. RANA পিতা: মোঃ ফলর আলী মাতা: মমত্ত্ৰে বেগম