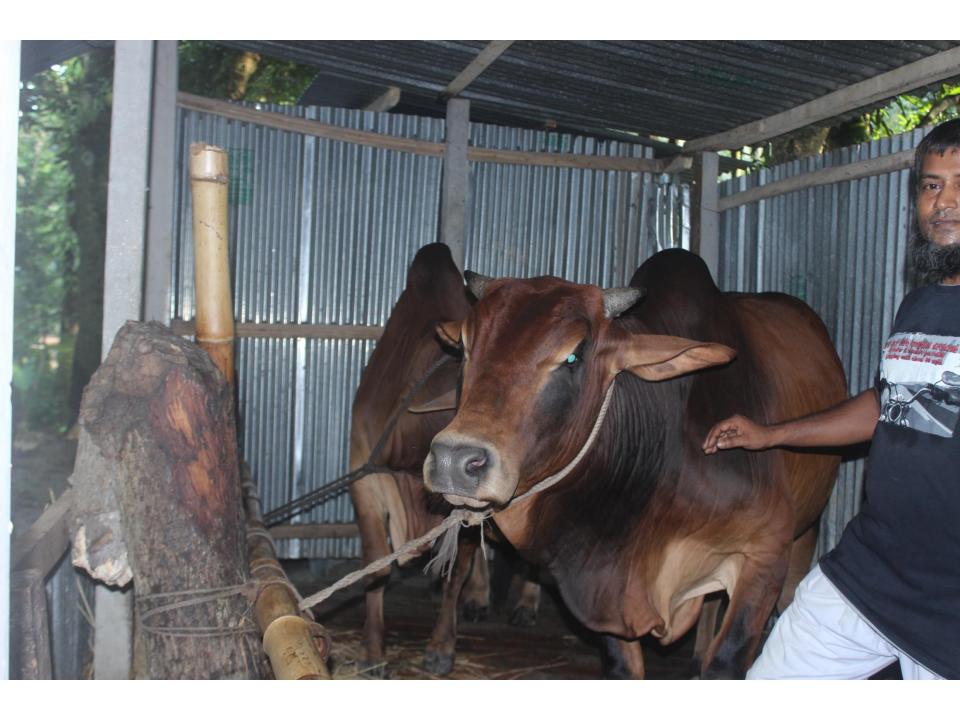

| 1 Toposed Hobiii Odyokta Basiliess illio          |          |                                                                                                                                                                                                                                                                       |  |  |
|---------------------------------------------------|----------|-----------------------------------------------------------------------------------------------------------------------------------------------------------------------------------------------------------------------------------------------------------------------|--|--|
| Business Name                                     | <b>:</b> | LIKHON DAIRY FIRM                                                                                                                                                                                                                                                     |  |  |
| Location                                          | :        | Bahra tati para, Nobabganj, Dhaka                                                                                                                                                                                                                                     |  |  |
| Total Investment in BDT                           | :        | BDT 400,000/-                                                                                                                                                                                                                                                         |  |  |
| Financing                                         | :        | Self BDT 340,000/-(from existing business) 85%<br>Required Investment BDT 60,000/-(as equity) 15%                                                                                                                                                                     |  |  |
| Present salary/drawings from business (estimates) | :        | BDT 5,000/-                                                                                                                                                                                                                                                           |  |  |
| Proposed Salary                                   | :        | BDT 5,000/-                                                                                                                                                                                                                                                           |  |  |
| Size of shop                                      | :        | ft x ft = square ft                                                                                                                                                                                                                                                   |  |  |
| Implementation                                    | :        | <ul> <li>The business is planned to be scaled up by investment in existing goods like Milk.</li> <li>The business is operating by entrepreneur. Existing no employee.</li> <li>Collects goods from komorgonj Hat</li> <li>Agreed grace period is 3 months.</li> </ul> |  |  |

| nvestment | Brea | kd | lown |
|-----------|------|----|------|
|           |      |    |      |

| Existing     |      |            |         | Proposed |        |        |          |
|--------------|------|------------|---------|----------|--------|--------|----------|
| Particulars  | Qty. | Unit Price | Amount  | Qty      | Unit   | Amount | Proposed |
|              |      |            | (BDT)   |          | Price  | (BDT)  | Total    |
| Cow(Big)     | 1    | 80000      | 80,000  | 1        | 60,000 | 60,000 | 140,000  |
| Calf         | 1    | 30000      | 30,000  | 0        | 0      | 0      | 30,000   |
| Bull (Black) | 1    | 40000      | 40,000  | 0        | 0      | 0      | 40,000   |
| Bull (Red)   | 1    | 120000     | 120,000 | 0        | 0      | 0      | 120,000  |
| Bull (Red)   | 1    | 90000      | 90,000  |          |        |        | 90000    |
| Total        | 5    |            | 340,000 | 1        | 60,000 | 60,000 | 4,00,000 |