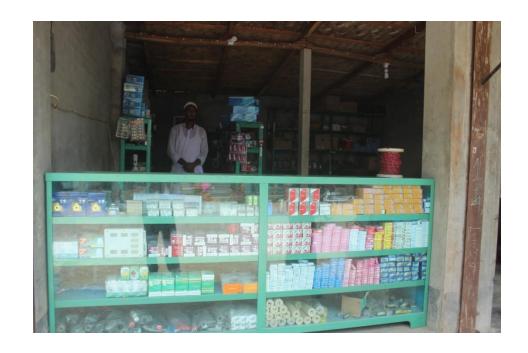

| Proposed Nobin Udyokta Business Info              |   |                                                                                                                                                            |  |
|---------------------------------------------------|---|------------------------------------------------------------------------------------------------------------------------------------------------------------|--|
| Business Name                                     | : | PRANTO ENTERPRISE                                                                                                                                          |  |
| Location                                          | : | Sholla nobabgonj road, Nobabgonj                                                                                                                           |  |
| Total Investment in BDT                           | : | BDT 350,000/-                                                                                                                                              |  |
| Financing                                         | : | Self BDT 250,000/-(from existing business) 71% Required Investment BDT 100,000/-(as equity) 29%                                                            |  |
| Present salary/drawings from business (estimates) | : | BDT 5,000/-                                                                                                                                                |  |
| Proposed Salary                                   | : | BDT 5,000/-                                                                                                                                                |  |
| Size of shop                                      | : | 20ft x 20ft= 400 square ft                                                                                                                                 |  |
| Implementation                                    | : | <ul> <li>The business is planned to be scaled up by investment in existing goods like; Automobile parts etc.</li> <li>Average 19% gain on sale.</li> </ul> |  |

■The shop is rented.

**■**Collects goods from Dhaka.

■Agreed grace period is 3 months.

■The business is operating by entrepreneur. Existing 2 employees.

After getting equity fund 2 employees will be appointed.