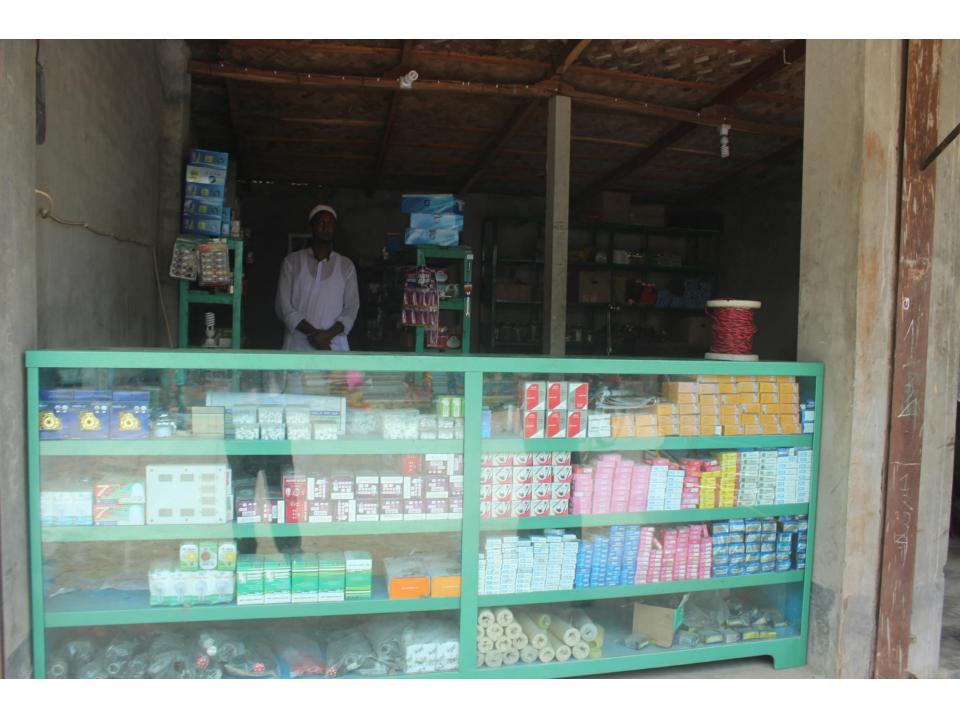

| Proposed Nobin Udyokta Business Info              |   |                                                                                                                                                            |  |
|---------------------------------------------------|---|------------------------------------------------------------------------------------------------------------------------------------------------------------|--|
| Business Name                                     | : | PRANTO ENTERPRISE                                                                                                                                          |  |
| Location                                          | : | Sholla nobabgonj road, Nobabgonj                                                                                                                           |  |
| Total Investment in BDT                           | : | BDT 350,000/-                                                                                                                                              |  |
| Financing                                         | : | Self BDT 250,000/-(from existing business) 71% Required Investment BDT 100,000/-(as equity) 29%                                                            |  |
| Present salary/drawings from business (estimates) | : | BDT 5,000/-                                                                                                                                                |  |
| Proposed Salary                                   | : | BDT 5,000/-                                                                                                                                                |  |
| Size of shop                                      | : | 20ft x 20ft= 400 square ft                                                                                                                                 |  |
| Implementation                                    | : | <ul> <li>The business is planned to be scaled up by investment in existing goods like; Automobile parts etc.</li> <li>Average 19% gain on sale.</li> </ul> |  |

■The shop is rented.

**■**Collects goods from Dhaka.

■Agreed grace period is 3 months.

■The business is operating by entrepreneur. Existing 2 employees.

After getting equity fund 2 employees will be appointed.