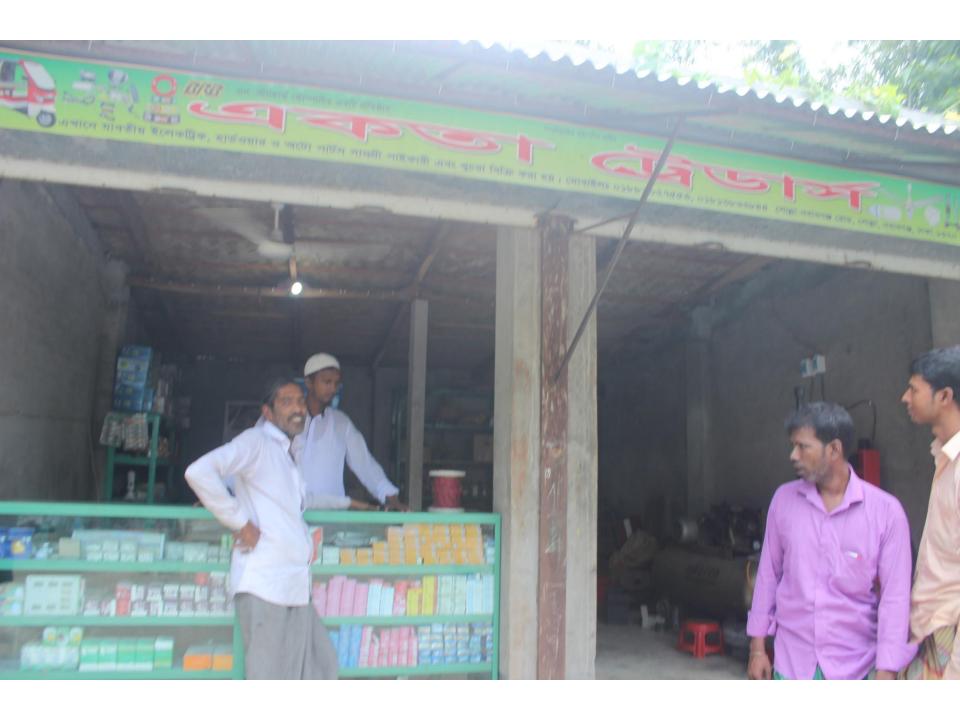

| Proposed Nobin Udyokta Business Info              |   |                                                                                                                                                            |  |
|---------------------------------------------------|---|------------------------------------------------------------------------------------------------------------------------------------------------------------|--|
| Business Name                                     | : | PRANTO ENTERPRISE                                                                                                                                          |  |
| Location                                          | : | Sholla nobabgonj road, Nobabgonj                                                                                                                           |  |
| Total Investment in BDT                           | : | BDT 350,000/-                                                                                                                                              |  |
| Financing                                         | : | Self BDT 250,000/-(from existing business) 71% Required Investment BDT 100,000/-(as equity) 29%                                                            |  |
| Present salary/drawings from business (estimates) | : | BDT 5,000/-                                                                                                                                                |  |
| Proposed Salary                                   | : | BDT 5,000/-                                                                                                                                                |  |
| Size of shop                                      | : | 20ft x 20ft= 400 square ft                                                                                                                                 |  |
| Implementation                                    | : | <ul> <li>The business is planned to be scaled up by investment in existing goods like; Automobile parts etc.</li> <li>Average 19% gain on sale.</li> </ul> |  |

■The shop is rented.

**■**Collects goods from Dhaka.

■Agreed grace period is 3 months.

■The business is operating by entrepreneur. Existing 2 employees.

After getting equity fund 2 employees will be appointed.

# Pictures

कळा २४३८४६७

Ch

মোঃ মুকল আলম আতিক মবাবগঞ্জ, জেলা: ঢাকা, ধর্ম:

মোঃ নজকুল ইসলাম, পিতা নবাবগঞ্জ, জেলা: ঢাকা, ধর্ম:

পরম করণামর মর চুক্তিপত্রের বয়ান আরম্ভ করিছ এর পোকাম যর ভাড়া পের একমতে উহার মাসিক ভাড়া ১