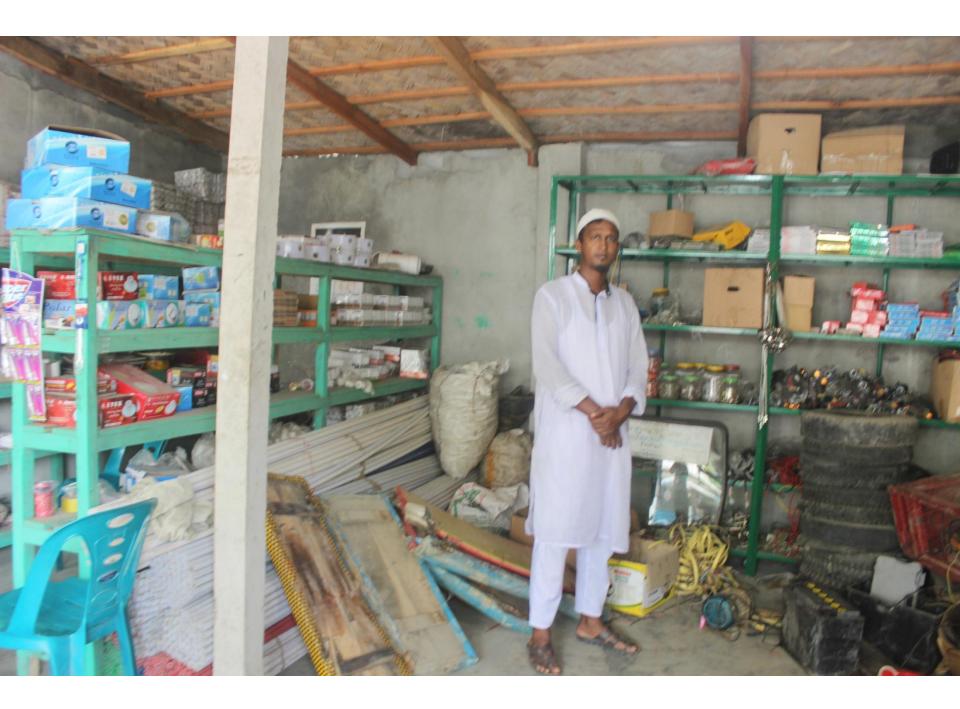

| Proposed Nobin Udyokta Business Info              |   |                                                                                                                                                            |  |
|---------------------------------------------------|---|------------------------------------------------------------------------------------------------------------------------------------------------------------|--|
| Business Name                                     | : | PRANTO ENTERPRISE                                                                                                                                          |  |
| Location                                          | : | Sholla nobabgonj road, Nobabgonj                                                                                                                           |  |
| Total Investment in BDT                           | : | BDT 350,000/-                                                                                                                                              |  |
| Financing                                         | : | Self BDT 250,000/-(from existing business) 71% Required Investment BDT 100,000/-(as equity) 29%                                                            |  |
| Present salary/drawings from business (estimates) | : | BDT 5,000/-                                                                                                                                                |  |
| Proposed Salary                                   | : | BDT 5,000/-                                                                                                                                                |  |
| Size of shop                                      | : | 20ft x 20ft= 400 square ft                                                                                                                                 |  |
| Implementation                                    | : | <ul> <li>The business is planned to be scaled up by investment in existing goods like; Automobile parts etc.</li> <li>Average 19% gain on sale.</li> </ul> |  |

■The shop is rented.

**■**Collects goods from Dhaka.

■Agreed grace period is 3 months.

■The business is operating by entrepreneur. Existing 2 employees.

After getting equity fund 2 employees will be appointed.