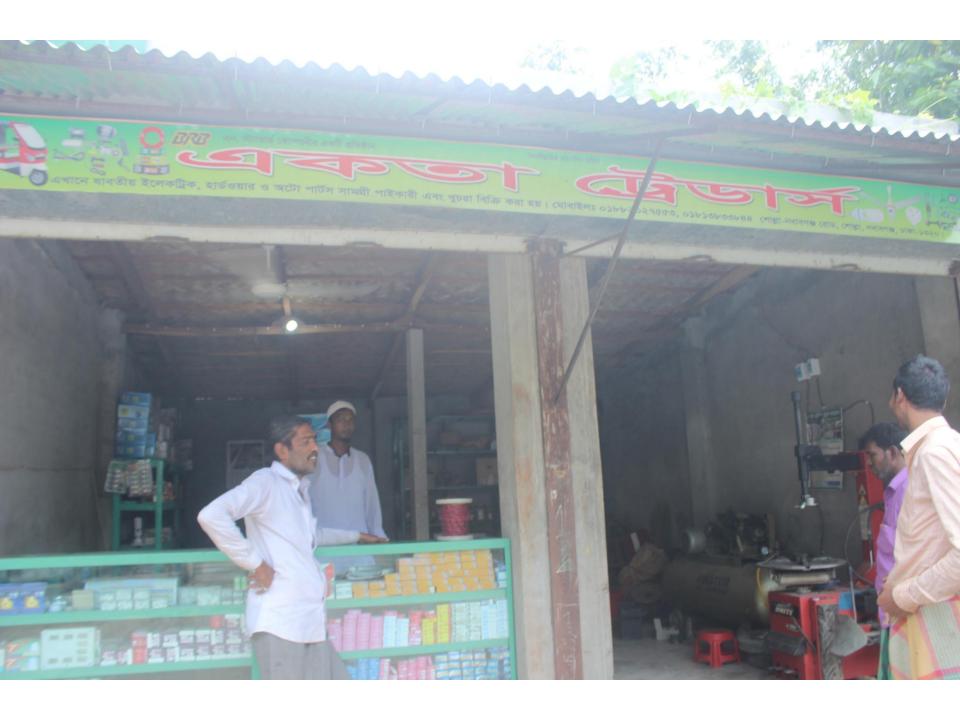

| Proposed Nobin Udyokta Business Info              |   |                                                                                                                                                            |  |
|---------------------------------------------------|---|------------------------------------------------------------------------------------------------------------------------------------------------------------|--|
| Business Name                                     | : | PRANTO ENTERPRISE                                                                                                                                          |  |
| Location                                          | : | Sholla nobabgonj road, Nobabgonj                                                                                                                           |  |
| Total Investment in BDT                           | : | BDT 350,000/-                                                                                                                                              |  |
| Financing                                         | : | Self BDT 250,000/-(from existing business) 71% Required Investment BDT 100,000/-(as equity) 29%                                                            |  |
| Present salary/drawings from business (estimates) | : | BDT 5,000/-                                                                                                                                                |  |
| Proposed Salary                                   | : | BDT 5,000/-                                                                                                                                                |  |
| Size of shop                                      | : | 20ft x 20ft= 400 square ft                                                                                                                                 |  |
| Implementation                                    | : | <ul> <li>The business is planned to be scaled up by investment in existing goods like; Automobile parts etc.</li> <li>Average 19% gain on sale.</li> </ul> |  |

■The shop is rented.

**■**Collects goods from Dhaka.

■Agreed grace period is 3 months.

■The business is operating by entrepreneur. Existing 2 employees.

After getting equity fund 2 employees will be appointed.