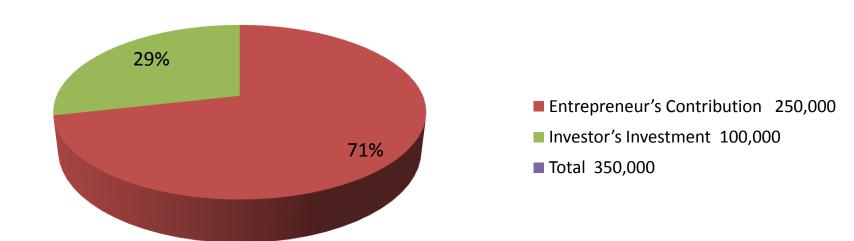

| Proposed Nobin Udyokta Business Info              |   |                                                                                                                                                            |  |
|---------------------------------------------------|---|------------------------------------------------------------------------------------------------------------------------------------------------------------|--|
| Business Name                                     | : | PRANTO ENTERPRISE                                                                                                                                          |  |
| Location                                          | : | Sholla nobabgonj road, Nobabgonj                                                                                                                           |  |
| Total Investment in BDT                           | : | BDT 350,000/-                                                                                                                                              |  |
| Financing                                         | : | Self BDT 250,000/-(from existing business) 71% Required Investment BDT 100,000/-(as equity) 29%                                                            |  |
| Present salary/drawings from business (estimates) | : | BDT 5,000/-                                                                                                                                                |  |
| Proposed Salary                                   | : | BDT 5,000/-                                                                                                                                                |  |
| Size of shop                                      | : | 20ft x 20ft= 400 square ft                                                                                                                                 |  |
| Implementation                                    | : | <ul> <li>The business is planned to be scaled up by investment in existing goods like; Automobile parts etc.</li> <li>Average 19% gain on sale.</li> </ul> |  |

| I'n۱ | /Actm       | ant | Kraal | kdown   |
|------|-------------|-----|-------|---------|
|      | V C S L I I |     | DICa  | NUOVVII |

|                  | Exis | ting       | Proposed        |     |            |                 |                   |
|------------------|------|------------|-----------------|-----|------------|-----------------|-------------------|
| Particulars      | Qty. | Unit Price | Amount<br>(BDT) | Qty | Unit Price | Amount<br>(BDT) | Proposed<br>Total |
| M K Switch       | 200  | 100        | 20,000          |     |            | 0               | 20,000            |
| Beyaring         | 500  | 100        | 50,000          |     |            | 0               | 50,000            |
| Switch Board     | 150  | 100        | 15,000          |     |            | 0               | 15,000            |
| Pipe             | 1000 | 50         | 50,000          |     |            | 0               | 50,000            |
| Energy Light     | 200  | 250        | 50,000          |     |            | 0               | 50,000            |
| Chain            | 75   | 200        | 15,000          |     |            | 0               | 15,000            |
| Cable            | 0    | 0          | 0               | 50  | 1000       | 50,000          | 50,000            |
| Automobile Parts | 0    | 0          | 0               | 50  | 1000       | 50,000          | 50,000            |
| Security         |      |            | 50,000          |     |            | 0               | 50,000            |
| Total            | 2125 |            | 250,000         | 100 |            | 100,000         | 350,000           |