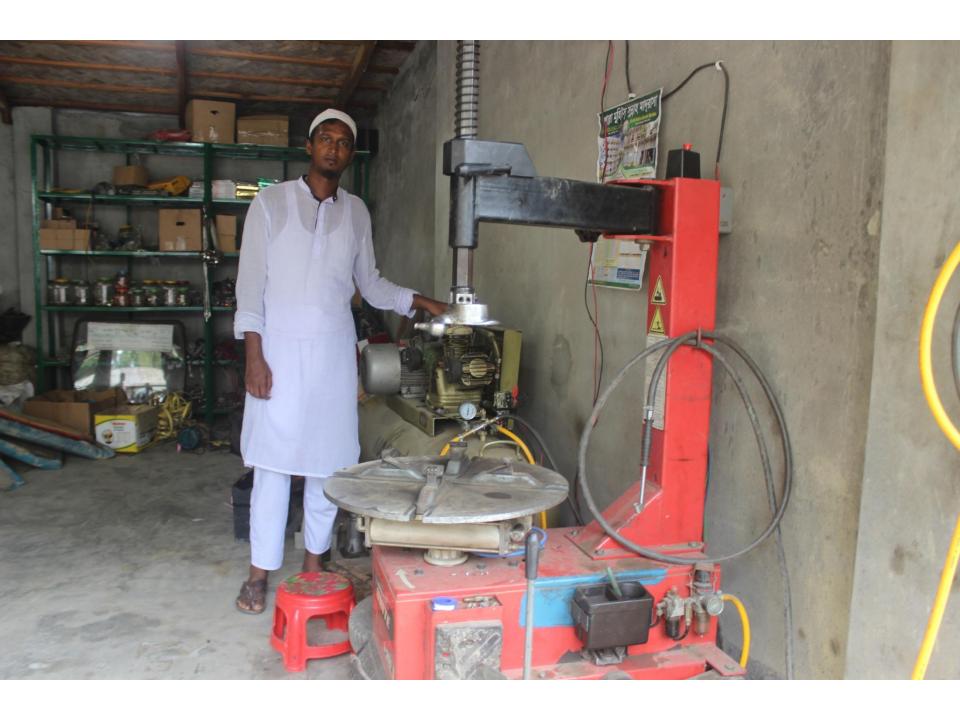

| Proposed Nobin Udyokta Business Info              |   |                                                                                                                                                            |  |
|---------------------------------------------------|---|------------------------------------------------------------------------------------------------------------------------------------------------------------|--|
| Business Name                                     | : | PRANTO ENTERPRISE                                                                                                                                          |  |
| Location                                          | : | Sholla nobabgonj road, Nobabgonj                                                                                                                           |  |
| Total Investment in BDT                           | : | BDT 350,000/-                                                                                                                                              |  |
| Financing                                         | : | Self BDT 250,000/-(from existing business) 71% Required Investment BDT 100,000/-(as equity) 29%                                                            |  |
| Present salary/drawings from business (estimates) | : | BDT 5,000/-                                                                                                                                                |  |
| Proposed Salary                                   | : | BDT 5,000/-                                                                                                                                                |  |
| Size of shop                                      | : | 20ft x 20ft= 400 square ft                                                                                                                                 |  |
| Implementation                                    | : | <ul> <li>The business is planned to be scaled up by investment in existing goods like; Automobile parts etc.</li> <li>Average 19% gain on sale.</li> </ul> |  |

■The shop is rented.

**■**Collects goods from Dhaka.

■Agreed grace period is 3 months.

■The business is operating by entrepreneur. Existing 2 employees.

After getting equity fund 2 employees will be appointed.