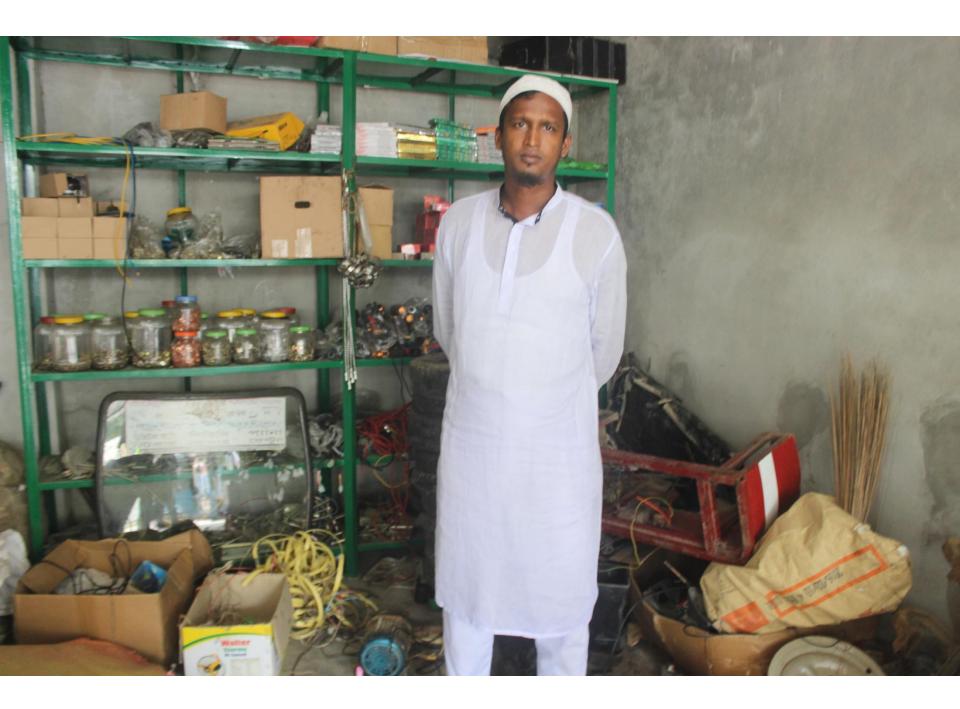

| Proposed Nobin Udyokta Business Info              |   |                                                                                                                                                            |  |
|---------------------------------------------------|---|------------------------------------------------------------------------------------------------------------------------------------------------------------|--|
| Business Name                                     | : | PRANTO ENTERPRISE                                                                                                                                          |  |
| Location                                          | : | Sholla nobabgonj road, Nobabgonj                                                                                                                           |  |
| Total Investment in BDT                           | : | BDT 350,000/-                                                                                                                                              |  |
| Financing                                         | : | Self BDT 250,000/-(from existing business) 71% Required Investment BDT 100,000/-(as equity) 29%                                                            |  |
| Present salary/drawings from business (estimates) | : | BDT 5,000/-                                                                                                                                                |  |
| Proposed Salary                                   | : | BDT 5,000/-                                                                                                                                                |  |
| Size of shop                                      | : | 20ft x 20ft= 400 square ft                                                                                                                                 |  |
| Implementation                                    | : | <ul> <li>The business is planned to be scaled up by investment in existing goods like; Automobile parts etc.</li> <li>Average 19% gain on sale.</li> </ul> |  |

■The shop is rented.

**■**Collects goods from Dhaka.

■Agreed grace period is 3 months.

■The business is operating by entrepreneur. Existing 2 employees.

After getting equity fund 2 employees will be appointed.