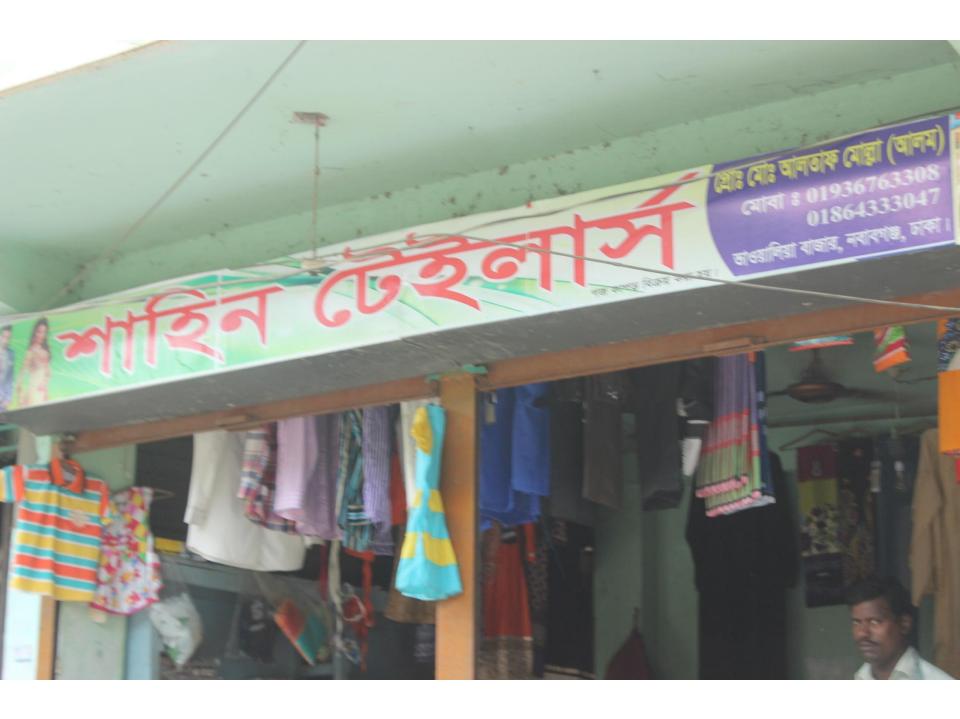

#### **Proposed NU Business Name: SHAHIN TAILORS**

Project identification and prepared by: Md. Raju Ahmed, Nobabgonj Unit, Dhaka

Project verified by: Shushanto Kumar Bishwas

| Brief Bio of The Proposed Nobin Udyokta                                                                        |   |                                                                                                                                                             |  |  |
|----------------------------------------------------------------------------------------------------------------|---|-------------------------------------------------------------------------------------------------------------------------------------------------------------|--|--|
| Name                                                                                                           | : | MD. ALAM                                                                                                                                                    |  |  |
| Age                                                                                                            | : | 06-08-1982 (35 Years)                                                                                                                                       |  |  |
| Education, till to date                                                                                        | : | Class V                                                                                                                                                     |  |  |
| Marital status                                                                                                 | : | Married                                                                                                                                                     |  |  |
| Children                                                                                                       | : | 2 Sons 3 Daughters                                                                                                                                          |  |  |
| No. of siblings:                                                                                               | : | 2 Brother 3 Sisters                                                                                                                                         |  |  |
| Address                                                                                                        | : | Vill: Somosabad, P.O: Nobabgonj, P.S: Nobabgonj, Dist: Dhaka                                                                                                |  |  |
| Parent's and GB related Info (i) Who is GB member (ii) Mother's name (iii) Father's name (iv) GB member's info |   | Mother Father  ABEDON  MD. ALI  Branch: Kolakopa, Centre # 06(Female),  Member ID: 2586/1, Group No: 06  Member since: 1999(17Years)  First loan: BDT 5,000 |  |  |
| Further Information:                                                                                           |   | Existing Loan: BDT 20000, Outstanding loan: 12520                                                                                                           |  |  |
| (v) Who pays GB loan installment (vi) Mobile lady                                                              | : | Father                                                                                                                                                      |  |  |
| (vii) Grameen Education Loan                                                                                   | • | No<br>No                                                                                                                                                    |  |  |
| (viii) Any other loan like GB,<br>BRAC ASA etc                                                                 | : | No                                                                                                                                                          |  |  |

| F | Propose | ed | Nobin | Udyokta | Business | Info |
|---|---------|----|-------|---------|----------|------|
|   |         |    |       |         |          |      |

| •                       |    |                                                 |
|-------------------------|----|-------------------------------------------------|
| Business Name           | •• | SHAHIN TAILORS                                  |
| Location                | •  | Vauyaleera bazar, Sholla road, nobabgonj        |
| Total Investment in BDT | :  | BDT 230,000/-                                   |
| Financing               | :  | Self BDT 150,000/-(from existing business) 65%  |
|                         |    | Required Investment BDT 80,000/-(as equity) 35% |