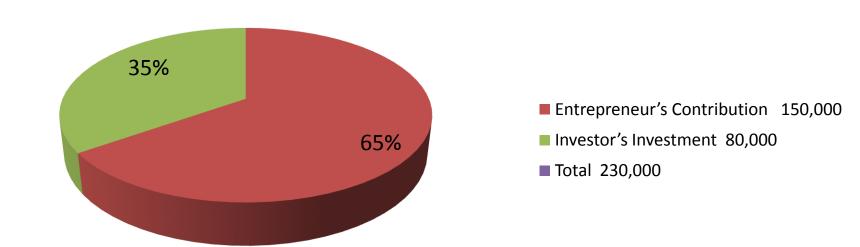

| F | Propose | ed | Nobin | Udyokta | Business | Info |
|---|---------|----|-------|---------|----------|------|
|   |         |    |       |         |          |      |

| •                       |    |                                                 |
|-------------------------|----|-------------------------------------------------|
| Business Name           | •• | SHAHIN TAILORS                                  |
| Location                | •  | Vauyaleera bazar, Sholla road, nobabgonj        |
| Total Investment in BDT | :  | BDT 230,000/-                                   |
| Financing               | :  | Self BDT 150,000/-(from existing business) 65%  |
|                         |    | Required Investment BDT 80,000/-(as equity) 35% |

| Investment Breakdown |      |            |                 |          |               |                 |                   |
|----------------------|------|------------|-----------------|----------|---------------|-----------------|-------------------|
| Existing             |      |            |                 | Proposed |               |                 |                   |
| Particulars          | Qty. | Unit Price | Amount<br>(BDT) | Qty      | Unit<br>Price | Amount<br>(BDT) | Proposed<br>Total |
| long cloth           |      |            | 50,000          | 200      | 60            | 12,000          | 62,000            |
| pant piece           |      |            | 15,000          |          |               | 0               | 15,000            |
| Shirt piece          |      |            | 15,000          |          |               | 0               | 15,000            |
| three- piece         |      |            | 20,000          |          |               | 43,000          | 63,000            |
| Shari                |      |            | 30,000          |          |               |                 |                   |
| Lungi                |      |            | 20,000          |          |               |                 | 20,000            |
| Baby Cloth           |      |            |                 | 50       | 500           | 25,000          |                   |
| Total                | 0    |            | 150,000         | 200      | 60            | 80,000          | 230,000           |