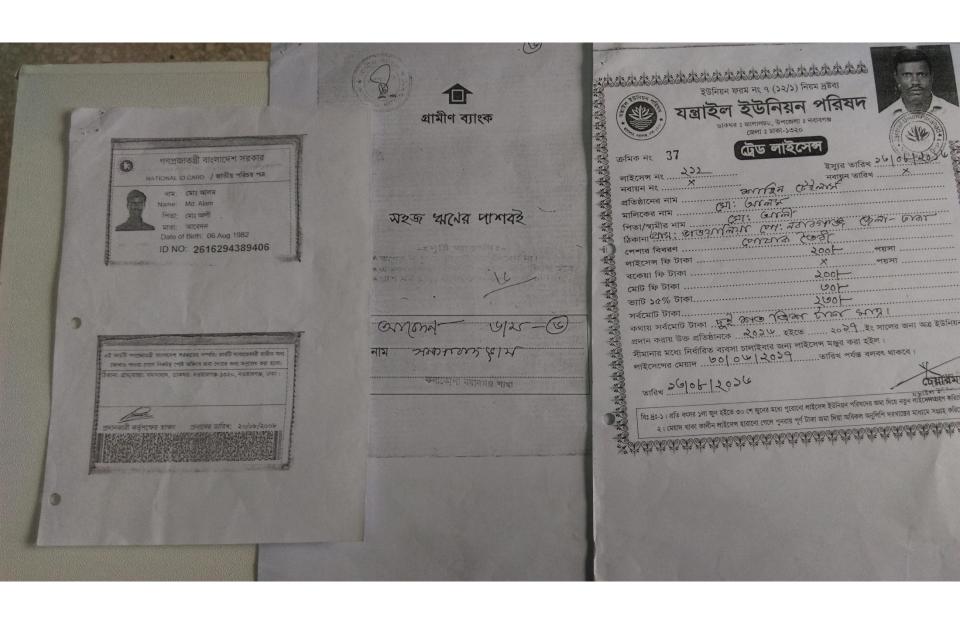

#### **Proposed NU Business Name: SHAHIN TAILORS**

Project identification and prepared by: Md. Raju Ahmed, Nobabgonj Unit, Dhaka

Project verified by: Shushanto Kumar Bishwas

| Brief Bio of The Proposed Nobin Udyokta                                                                        |   |                                                                                                                                                             |  |  |
|----------------------------------------------------------------------------------------------------------------|---|-------------------------------------------------------------------------------------------------------------------------------------------------------------|--|--|
| Name                                                                                                           | : | MD. ALAM                                                                                                                                                    |  |  |
| Age                                                                                                            | : | 06-08-1982 (35 Years)                                                                                                                                       |  |  |
| Education, till to date                                                                                        | : | Class V                                                                                                                                                     |  |  |
| Marital status                                                                                                 | : | Married                                                                                                                                                     |  |  |
| Children                                                                                                       | : | 2 Sons 3 Daughters                                                                                                                                          |  |  |
| No. of siblings:                                                                                               | : | 2 Brother 3 Sisters                                                                                                                                         |  |  |
| Address                                                                                                        | : | Vill: Somosabad, P.O: Nobabgonj, P.S: Nobabgonj, Dist: Dhaka                                                                                                |  |  |
| Parent's and GB related Info (i) Who is GB member (ii) Mother's name (iii) Father's name (iv) GB member's info |   | Mother Father  ABEDON  MD. ALI  Branch: Kolakopa, Centre # 06(Female),  Member ID: 2586/1, Group No: 06  Member since: 1999(17Years)  First loan: BDT 5,000 |  |  |
| Further Information:                                                                                           |   | Existing Loan: BDT 20000, Outstanding loan: 12520                                                                                                           |  |  |
| (v) Who pays GB loan installment (vi) Mobile lady                                                              | : | Father                                                                                                                                                      |  |  |
| (vii) Grameen Education Loan                                                                                   | • | No<br>No                                                                                                                                                    |  |  |
| (viii) Any other loan like GB,<br>BRAC ASA etc                                                                 | : | No                                                                                                                                                          |  |  |