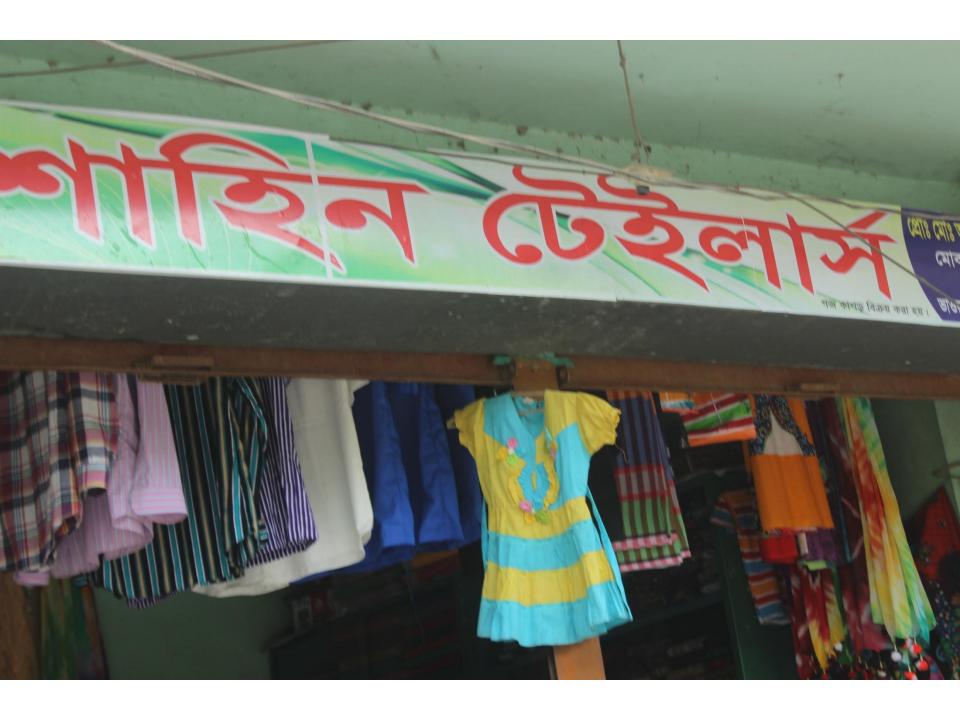

#### **Proposed NU Business Name: SHAHIN TAILORS**

Project identification and prepared by: Md. Raju Ahmed, Nobabgonj Unit, Dhaka

Project verified by: Shushanto Kumar Bishwas

| Brief Bio of The Proposed Nobin Udyokta                                                                        |   |                                                                                                                                                             |  |  |
|----------------------------------------------------------------------------------------------------------------|---|-------------------------------------------------------------------------------------------------------------------------------------------------------------|--|--|
| Name                                                                                                           | : | MD. ALAM                                                                                                                                                    |  |  |
| Age                                                                                                            | : | 06-08-1982 (35 Years)                                                                                                                                       |  |  |
| Education, till to date                                                                                        | : | Class V                                                                                                                                                     |  |  |
| Marital status                                                                                                 | : | Married                                                                                                                                                     |  |  |
| Children                                                                                                       | : | 2 Sons 3 Daughters                                                                                                                                          |  |  |
| No. of siblings:                                                                                               | : | 2 Brother 3 Sisters                                                                                                                                         |  |  |
| Address                                                                                                        | : | Vill: Somosabad, P.O: Nobabgonj, P.S: Nobabgonj, Dist: Dhaka                                                                                                |  |  |
| Parent's and GB related Info (i) Who is GB member (ii) Mother's name (iii) Father's name (iv) GB member's info |   | Mother Father  ABEDON  MD. ALI  Branch: Kolakopa, Centre # 06(Female),  Member ID: 2586/1, Group No: 06  Member since: 1999(17Years)  First loan: BDT 5,000 |  |  |
| Further Information:                                                                                           |   | Existing Loan: BDT 20000, Outstanding loan: 12520                                                                                                           |  |  |
| (v) Who pays GB loan installment (vi) Mobile lady                                                              | : | Father                                                                                                                                                      |  |  |
| (vii) Grameen Education Loan                                                                                   | • | No<br>No                                                                                                                                                    |  |  |
| (viii) Any other loan like GB,<br>BRAC ASA etc                                                                 | : | No                                                                                                                                                          |  |  |

| F | Propose | ed | Nobin | Udyokta | Business | Info |
|---|---------|----|-------|---------|----------|------|
|   |         |    |       |         |          |      |

| •                       |    |                                                 |
|-------------------------|----|-------------------------------------------------|
| Business Name           | •• | SHAHIN TAILORS                                  |
| Location                | •  | Vauyaleera bazar, Sholla road, nobabgonj        |
| Total Investment in BDT | :  | BDT 230,000/-                                   |
| Financing               | :  | Self BDT 150,000/-(from existing business) 65%  |
|                         |    | Required Investment BDT 80,000/-(as equity) 35% |