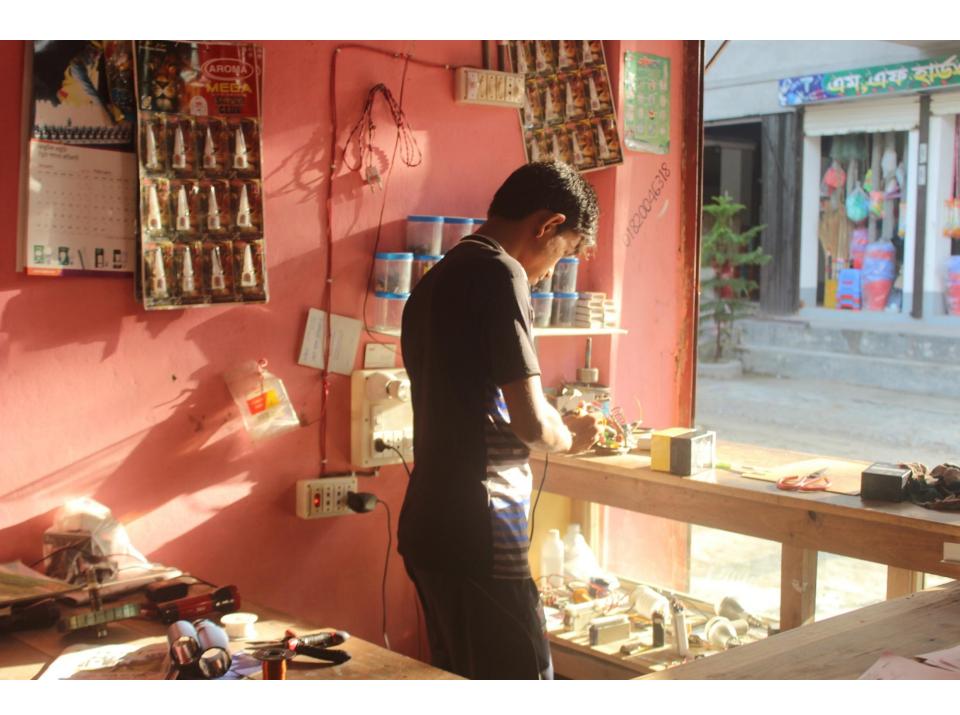

| Propose | <b>9</b> 0 | Nobin Udyokta Business Info |
|---------|------------|-----------------------------|
|         |            |                             |

|                         | _ |                                               |
|-------------------------|---|-----------------------------------------------|
| Business Name           | : | SOTOTA ELECTRIC & ELECRONICS                  |
| Location                | : | Braha bazar, nobabgonj, Dhaka                 |
| Total Investment in BDT | : | BDT 100,000/-                                 |
| Financing               | : | Self BDT 50,000/-(from existing business) 50% |

# Pictures