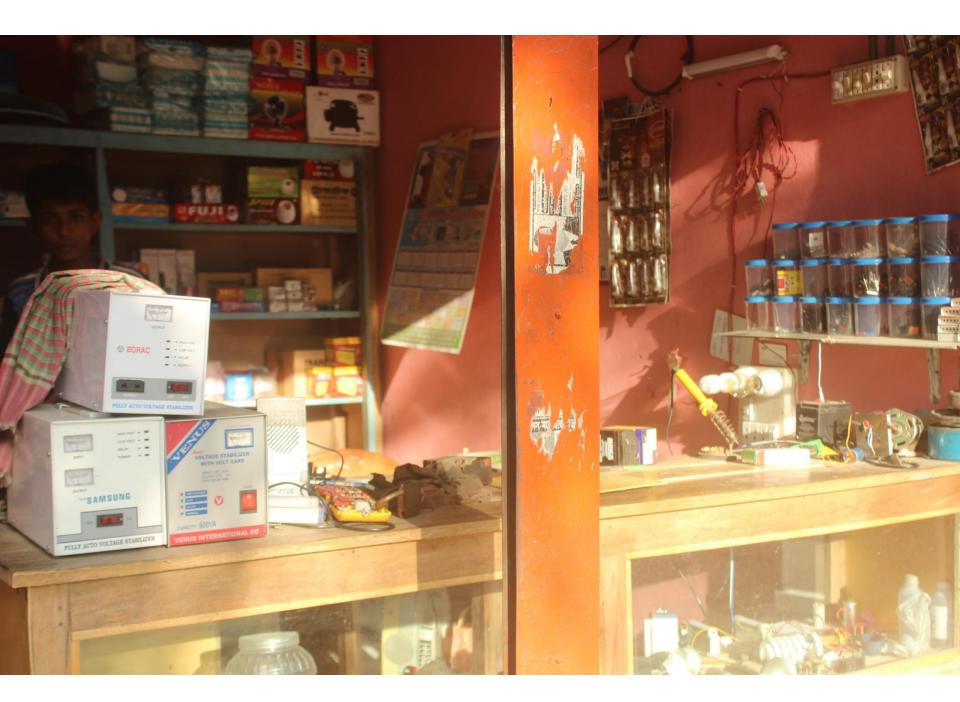

| Propose | <b>9</b> 0 | Nobin Udyokta Business Info |
|---------|------------|-----------------------------|
|         |            |                             |

|                         | _ |                                               |
|-------------------------|---|-----------------------------------------------|
| Business Name           | : | SOTOTA ELECTRIC & ELECRONICS                  |
| Location                | : | Braha bazar, nobabgonj, Dhaka                 |
| Total Investment in BDT | : | BDT 100,000/-                                 |
| Financing               | : | Self BDT 50,000/-(from existing business) 50% |

# Pictures