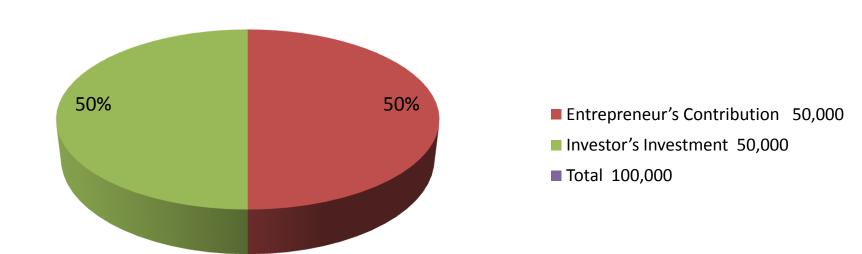

|
| Energy light         | 12       | 180        | 2,160           | 0   | 0             | 0               | 2,160             |
| light                | 12       | 150        | 1,800           | 0   | 0             | 0               | 1,800             |
| Multi plug           | 6        | 240        | 1,440           | 0   | 0             | 0               | 1,440             |
| Others               |          |            |                 | 100 | 100           | 10,000          | 10,000            |
| Security             |          |            | 10,000          |     |               |                 | 10,000            |
| Total                | 43       | 5570       | 50,000          | 120 | 2,100         | 50,000          | 100,000           |

### **Source of Finance**



### **Financial Projection (BDT)**

Monthly

8150

97800

30000

1st Year

2nd Year

102580

30000

Daily

Particular

Net Profit (E) (C-D)

Investment Payback

|                                 |      | <u> </u> | <u> </u> |         |
|---------------------------------|------|----------|----------|---------|
| Revenew (sales)                 |      |          |          |         |
| Electric Item                   | 2800 | 81000    | 972000   | 1020600 |
|                                 |      |          |          |         |
| Total Sales (A)                 | 2800 | 81000    | 972000   | 1020600 |
| less variable Expenses          |      |          |          |         |
| Electric Item                   | 2240 | 67200    | 806400   | 846720  |
|                                 |