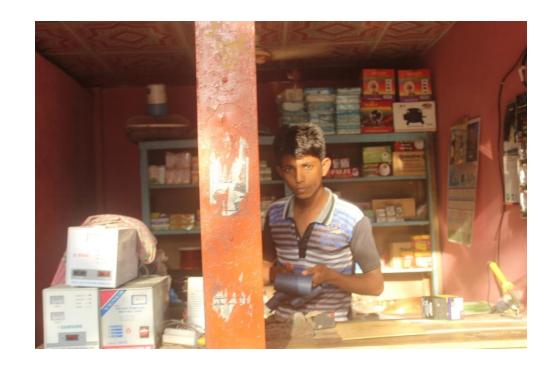

| Propose | <b>9</b> 0 | Nobin Udyokta Business Info |
|---------|------------|-----------------------------|
|         |            |                             |

|                         | _ |                                               |
|-------------------------|---|-----------------------------------------------|
| Business Name           | : | SOTOTA ELECTRIC & ELECRONICS                  |
| Location                | : | Braha bazar, nobabgonj, Dhaka                 |
| Total Investment in BDT | : | BDT 100,000/-                                 |
| Financing               | : | Self BDT 50,000/-(from existing business) 50% |

BDT 5,000/-

Self BDT 50,000/-(from existing business) 50% Required Investment BDT 50,000/-(as equity) 50% BDT 5,000/-

**Proposed Salary** 

**Implementation** 

Size of shop

12ft x 10ft= 120 square ft ■The business is planned to be scaled up by investment in existing goods like; Electric item etc. ■Average 20% gain on sale. ■The business is operating by entrepreneur. Existing employees. ■The shop is rented. ■Collects goods from Dhaka. Agreed grace period is 3 months.