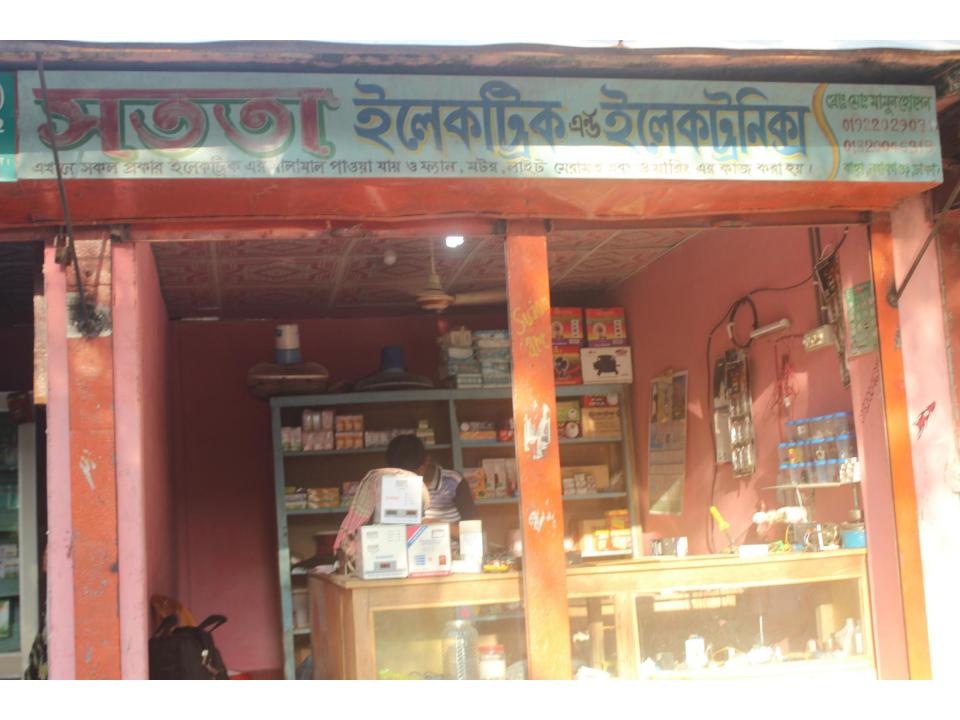

### **Proposed NU Business Name: SOTOTA ELECTRIC & ELECRONICS**

Project identification and prepared by: Md. Raju Ahmed, Nobabgonj Unit, Dhaka

Project verified by: Shushanto Kumar Bishwas

| Brief Bio of The Proposed Nobin Udyokta                                                                                                         |       |                                                                                                                                                                              |  |  |  |
|-------------------------------------------------------------------------------------------------------------------------------------------------|-------|------------------------------------------------------------------------------------------------------------------------------------------------------------------------------|--|--|--|
| Name                                                                                                                                            | :     | MD. MAMUN HOSSAIN                                                                                                                                                            |  |  |  |
| Age                                                                                                                                             | :     | 05-09-1993 (23 Years)                                                                                                                                                        |  |  |  |
| Education, till to date                                                                                                                         | :     | VIII                                                                                                                                                                         |  |  |  |
| Marital status                                                                                                                                  | :     | Unarried                                                                                                                                                                     |  |  |  |
| Children                                                                                                                                        | :     | N/A                                                                                                                                                                          |  |  |  |
| No. of siblings:                                                                                                                                | :     | 3 Brother                                                                                                                                                                    |  |  |  |
| Address                                                                                                                                         | :     | Vill: Bhara , P.O: Braha, P.S: Nobabgonj, Dist: Dhaka                                                                                                                        |  |  |  |
| Parent's and GB related Info (i) Who is GB member (ii) Mother's name (iii) Father's name (iv) GB member's info                                  | : : : | Mother Father MAJEDA BEGUM MD. ABDUS SALAM Branch: Komorgonj, Centre # 22(Female), Member ID: 3242/2, Group No: 04 Member since: 01-01-1991 (25 Years) First loan: BDT 3,000 |  |  |  |
| Further Information: (v) Who pays GB loan installment (vi) Mobile lady (vii) Grameen Education Loan (viii) Any other loan like GB, BRAC ASA etc | : : : | Existing Loan: BDT 40000, Outstanding loan: 2075 Father No No No                                                                                                             |  |  |  |

| Propose | <b>9</b> 0 | Nobin Udyokta Business Info |
|---------|------------|-----------------------------|
|         |            |                             |

|                         | _ |                                               |
|-------------------------|---|-----------------------------------------------|
| Business Name           | : | SOTOTA ELECTRIC & ELECRONICS                  |
| Location                | : | Braha bazar, nobabgonj, Dhaka                 |
| Total Investment in BDT | : | BDT 100,000/-                                 |
| Financing               | : | Self BDT 50,000/-(from existing business) 50% |

# Pictures