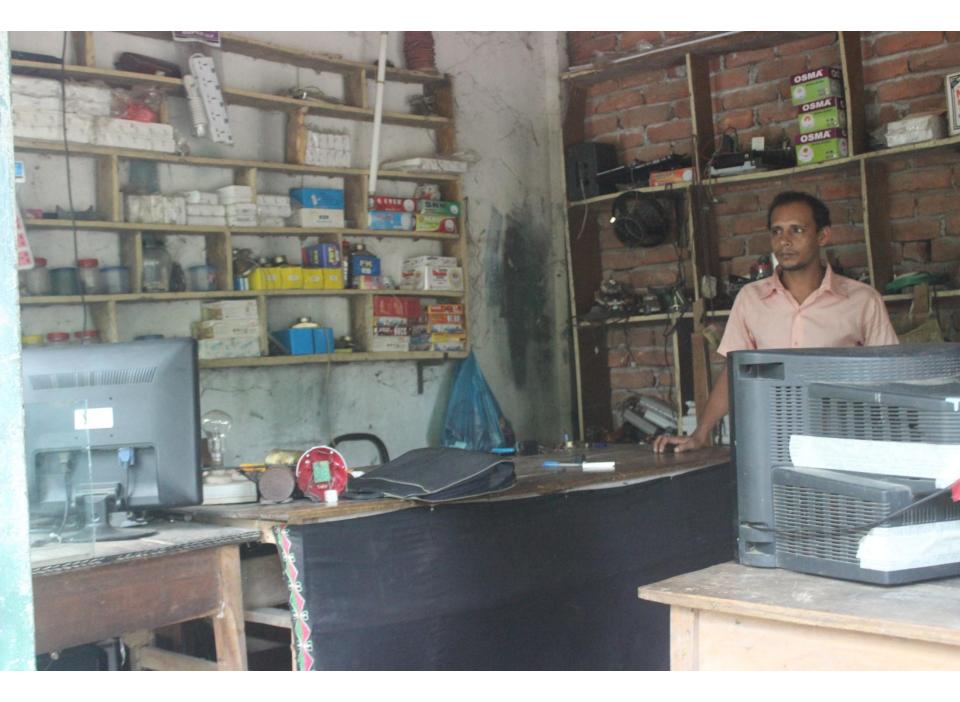

| Proposed Nobin Udyokta Business Info                 |   |                                                                                                                                                                                                                                                                                                                                                         |  |  |
|------------------------------------------------------|---|---------------------------------------------------------------------------------------------------------------------------------------------------------------------------------------------------------------------------------------------------------------------------------------------------------------------------------------------------------|--|--|
| Business Name                                        | : | TANJIL ELECTRIC & ELECTRONICS                                                                                                                                                                                                                                                                                                                           |  |  |
| Location                                             | : | Braha bazar, nobabjong, Dhaka                                                                                                                                                                                                                                                                                                                           |  |  |
| Total Investment in BDT                              | : | BDT 150,000/-                                                                                                                                                                                                                                                                                                                                           |  |  |
| Financing                                            | : | Self BDT 100,000/-(from existing business) 67%<br>Required Investment BDT 50,000/-(as equity) 33%                                                                                                                                                                                                                                                       |  |  |
| Present salary/drawings<br>from business (estimates) | : | BDT 5,000/-                                                                                                                                                                                                                                                                                                                                             |  |  |
| Proposed Salary                                      | : | BDT 5,000/-                                                                                                                                                                                                                                                                                                                                             |  |  |
| Size of shop                                         | : | 12ft x 10ft= 120 square ft                                                                                                                                                                                                                                                                                                                              |  |  |
| Implementation                                       | : | <ul> <li>The business is planned to be scaled up by investment in existing goods like; Electric item etc.</li> <li>Average 20% gain on sale.</li> <li>The business is operating by entrepreneur. Existing no employees.</li> <li>The shop is rented.</li> <li>Collects goods from Nobabgonj, Dhaka</li> <li>Agreed grace period is 3 months.</li> </ul> |  |  |

| Investment Breakdown |          |            |                 |     |               |                 |                   |
|----------------------|----------|------------|-----------------|-----|---------------|-----------------|-------------------|
|                      | Proposed |            |                 |     |               |                 |                   |
| Particulars          | Qty.     | Unit Price | Amount<br>(BDT) | Qty | Unit<br>Price | Amount<br>(BDT) | Proposed<br>Total |
| Old TV               | 10       | 1000       | 10,000          | 20  | 1,000         | 20,000          | 30,000            |
| Others               | 1        | 20000      | 20,000          | 10  | 2000          | 20,000          | 40,000            |
| Sound System         | 1        | 60000      | 60,000          | 0   | 0             | 0               | 60,000            |
| Switch Board         |          |            | 0               | 0   | 0             | 0               | 0                 |
| holder               |          |            |                 | 10  | 1000          | 10,000          | 0                 |
| Total                | 12       |            | 100,000         | 40  |               | 50,000          | 150,000           |