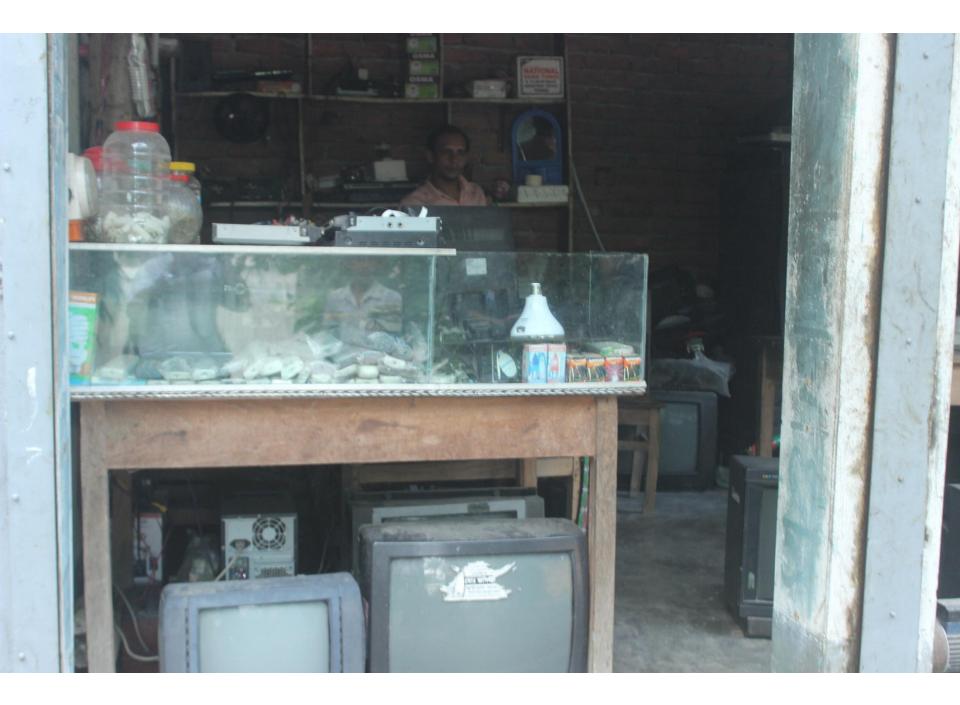

| Proposed Nobin Udyokta Business Info                 |   |                                                                                                                                                                                                                                                                                                                                                         |  |  |
|------------------------------------------------------|---|---------------------------------------------------------------------------------------------------------------------------------------------------------------------------------------------------------------------------------------------------------------------------------------------------------------------------------------------------------|--|--|
| Business Name                                        | : | TANJIL ELECTRIC & ELECTRONICS                                                                                                                                                                                                                                                                                                                           |  |  |
| Location                                             | : | Braha bazar, nobabjong, Dhaka                                                                                                                                                                                                                                                                                                                           |  |  |
| Total Investment in BDT                              | : | BDT 150,000/-                                                                                                                                                                                                                                                                                                                                           |  |  |
| Financing                                            | : | Self BDT 100,000/-(from existing business) 67%<br>Required Investment BDT 50,000/-(as equity) 33%                                                                                                                                                                                                                                                       |  |  |
| Present salary/drawings<br>from business (estimates) | : | BDT 5,000/-                                                                                                                                                                                                                                                                                                                                             |  |  |
| Proposed Salary                                      | : | BDT 5,000/-                                                                                                                                                                                                                                                                                                                                             |  |  |
| Size of shop                                         | : | 12ft x 10ft= 120 square ft                                                                                                                                                                                                                                                                                                                              |  |  |
| Implementation                                       | : | <ul> <li>The business is planned to be scaled up by investment in existing goods like; Electric item etc.</li> <li>Average 20% gain on sale.</li> <li>The business is operating by entrepreneur. Existing no employees.</li> <li>The shop is rented.</li> <li>Collects goods from Nobabgonj, Dhaka</li> <li>Agreed grace period is 3 months.</li> </ul> |  |  |

| Investment Breakdown |          |            |                 |     |               |                 |                   |
|----------------------|----------|------------|-----------------|-----|---------------|-----------------|-------------------|
|                      | Proposed |            |                 |     |               |                 |                   |
| Particulars          | Qty.     | Unit Price | Amount<br>(BDT) | Qty | Unit<br>Price | Amount<br>(BDT) | Proposed<br>Total |
| Old TV               | 10       | 1000       | 10,000          | 20  | 1,000         | 20,000          | 30,000            |
| Others               | 1        | 20000      | 20,000          | 10  | 2000          | 20,000          | 40,000            |
| Sound System         | 1        | 60000      | 60,000          | 0   | 0             | 0               | 60,000            |
| Switch Board         |          |            | 0               | 0   | 0             | 0               | 0                 |
| holder               |          |            |                 | 10  | 1000          | 10,000          | 0                 |
| Total                | 12       |            | 100,000         | 40  |               | 50,000          | 150,000           |