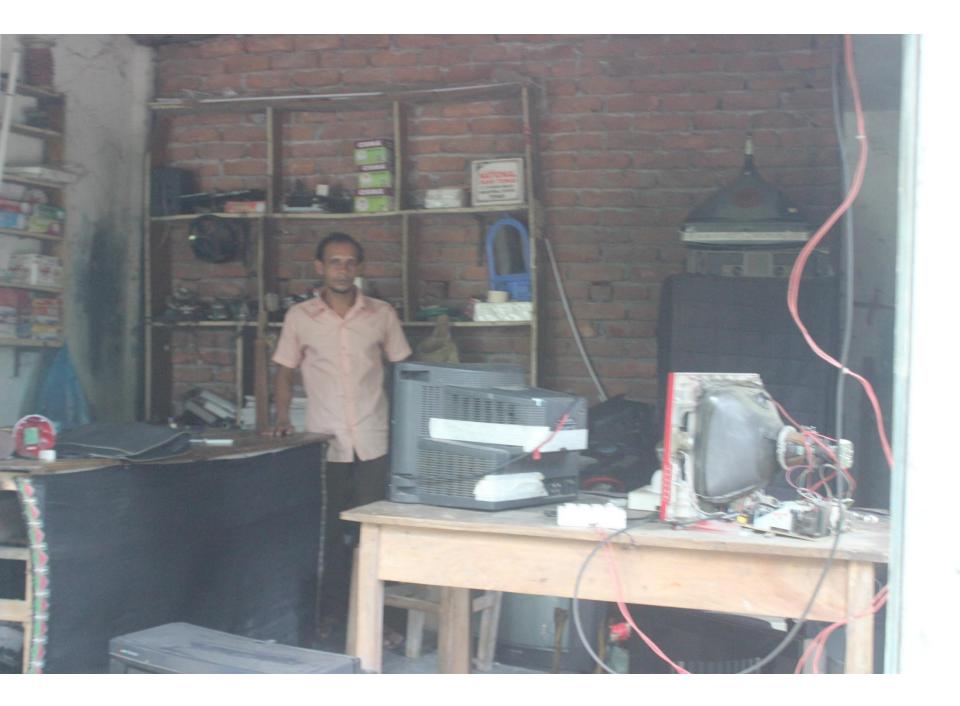

| Proposed Nobin Udyokta Business Info                 |   |                                                                                                                                                                                                                                                                                                                                                         |  |  |
|------------------------------------------------------|---|---------------------------------------------------------------------------------------------------------------------------------------------------------------------------------------------------------------------------------------------------------------------------------------------------------------------------------------------------------|--|--|
| Business Name                                        | : | TANJIL ELECTRIC & ELECTRONICS                                                                                                                                                                                                                                                                                                                           |  |  |
| Location                                             | : | Braha bazar, nobabjong, Dhaka                                                                                                                                                                                                                                                                                                                           |  |  |
| Total Investment in BDT                              | : | BDT 150,000/-                                                                                                                                                                                                                                                                                                                                           |  |  |
| Financing                                            | : | Self BDT 100,000/-(from existing business) 67%<br>Required Investment BDT 50,000/-(as equity) 33%                                                                                                                                                                                                                                                       |  |  |
| Present salary/drawings<br>from business (estimates) | : | BDT 5,000/-                                                                                                                                                                                                                                                                                                                                             |  |  |
| Proposed Salary                                      | : | BDT 5,000/-                                                                                                                                                                                                                                                                                                                                             |  |  |
| Size of shop                                         | : | 12ft x 10ft= 120 square ft                                                                                                                                                                                                                                                                                                                              |  |  |
| Implementation                                       | : | <ul> <li>The business is planned to be scaled up by investment in existing goods like; Electric item etc.</li> <li>Average 20% gain on sale.</li> <li>The business is operating by entrepreneur. Existing no employees.</li> <li>The shop is rented.</li> <li>Collects goods from Nobabgonj, Dhaka</li> <li>Agreed grace period is 3 months.</li> </ul> |  |  |

| Investment Breakdown |          |            |                 |     |               |                 |                   |
|----------------------|----------|------------|-----------------|-----|---------------|-----------------|-------------------|
|                      | Proposed |            |                 |     |               |                 |                   |
| Particulars          | Qty.     | Unit Price | Amount<br>(BDT) | Qty | Unit<br>Price | Amount<br>(BDT) | Proposed<br>Total |
| Old TV               | 10       | 1000       | 10,000          | 20  | 1,000         | 20,000          | 30,000            |
| Others               | 1        | 20000      | 20,000          | 10  | 2000          | 20,000          | 40,000            |
| Sound System         | 1        | 60000      | 60,000          | 0   | 0             | 0               | 60,000            |
| Switch Board         |          |            | 0               | 0   | 0             | 0               | 0                 |
| holder               |          |            |                 | 10  | 1000          | 10,000          | 0                 |
| Total                | 12       |            | 100,000         | 40  |               | 50,000          | 150,000           |