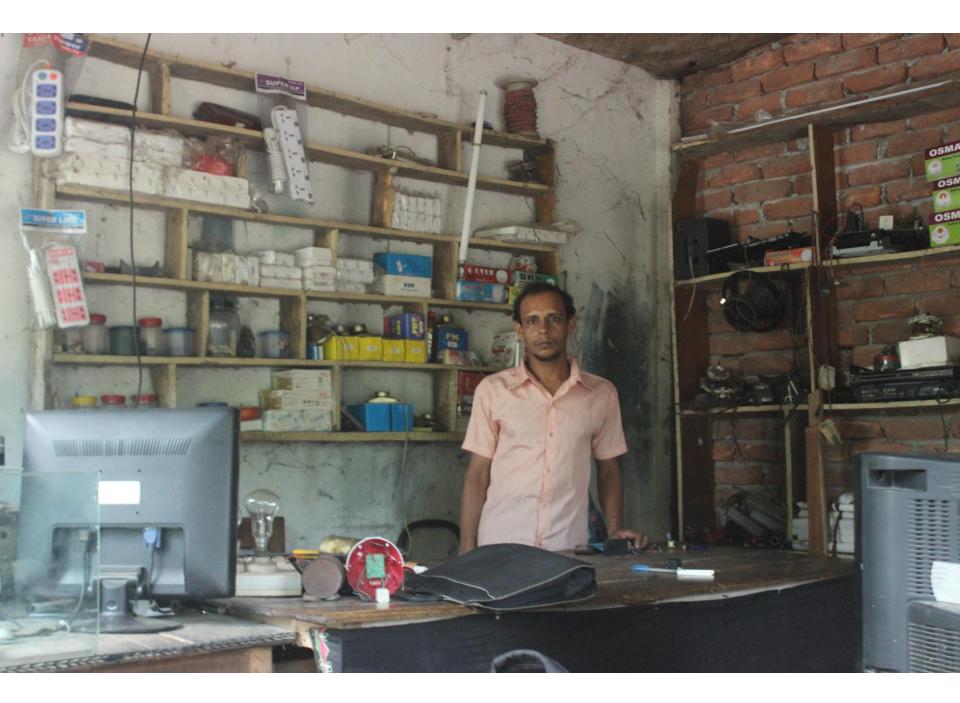

| Proposed Nobin Udyokta Business Info                 |   |                                                                                                                                                                                                                                                                                                                                                         |  |  |
|------------------------------------------------------|---|---------------------------------------------------------------------------------------------------------------------------------------------------------------------------------------------------------------------------------------------------------------------------------------------------------------------------------------------------------|--|--|
| Business Name                                        | : | TANJIL ELECTRIC & ELECTRONICS                                                                                                                                                                                                                                                                                                                           |  |  |
| Location                                             | : | Braha bazar, nobabjong, Dhaka                                                                                                                                                                                                                                                                                                                           |  |  |
| Total Investment in BDT                              | : | BDT 150,000/-                                                                                                                                                                                                                                                                                                                                           |  |  |
| Financing                                            | : | Self BDT 100,000/-(from existing business) 67%<br>Required Investment BDT 50,000/-(as equity) 33%                                                                                                                                                                                                                                                       |  |  |
| Present salary/drawings<br>from business (estimates) | : | BDT 5,000/-                                                                                                                                                                                                                                                                                                                                             |  |  |
| Proposed Salary                                      | : | BDT 5,000/-                                                                                                                                                                                                                                                                                                                                             |  |  |
| Size of shop                                         | : | 12ft x 10ft= 120 square ft                                                                                                                                                                                                                                                                                                                              |  |  |
| Implementation                                       | : | <ul> <li>The business is planned to be scaled up by investment in existing goods like; Electric item etc.</li> <li>Average 20% gain on sale.</li> <li>The business is operating by entrepreneur. Existing no employees.</li> <li>The shop is rented.</li> <li>Collects goods from Nobabgonj, Dhaka</li> <li>Agreed grace period is 3 months.</li> </ul> |  |  |