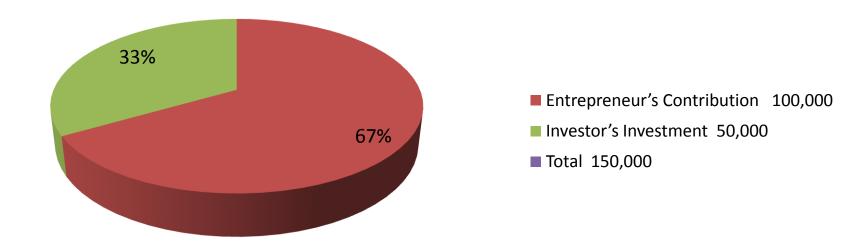

| Proposed Nobin Udyokta Business Info                 |   |                                                                                                                                                                                                                                                                                                                                                         |  |  |
|------------------------------------------------------|---|---------------------------------------------------------------------------------------------------------------------------------------------------------------------------------------------------------------------------------------------------------------------------------------------------------------------------------------------------------|--|--|
| Business Name                                        | : | TANJIL ELECTRIC & ELECTRONICS                                                                                                                                                                                                                                                                                                                           |  |  |
| Location                                             | : | Braha bazar, nobabjong, Dhaka                                                                                                                                                                                                                                                                                                                           |  |  |
| Total Investment in BDT                              | : | BDT 150,000/-                                                                                                                                                                                                                                                                                                                                           |  |  |
| Financing                                            | : | Self BDT 100,000/-(from existing business) 67%<br>Required Investment BDT 50,000/-(as equity) 33%                                                                                                                                                                                                                                                       |  |  |
| Present salary/drawings<br>from business (estimates) | : | BDT 5,000/-                                                                                                                                                                                                                                                                                                                                             |  |  |
| Proposed Salary                                      | : | BDT 5,000/-                                                                                                                                                                                                                                                                                                                                             |  |  |
| Size of shop                                         | : | 12ft x 10ft= 120 square ft                                                                                                                                                                                                                                                                                                                              |  |  |
| Implementation                                       | : | <ul> <li>The business is planned to be scaled up by investment in existing goods like; Electric item etc.</li> <li>Average 20% gain on sale.</li> <li>The business is operating by entrepreneur. Existing no employees.</li> <li>The shop is rented.</li> <li>Collects goods from Nobabgonj, Dhaka</li> <li>Agreed grace period is 3 months.</li> </ul> |  |  |

| Investment Breakdown |          |            |                 |     |               |                 |                   |
|----------------------|----------|------------|-----------------|-----|---------------|-----------------|-------------------|
|                      | Proposed |            |                 |     |               |                 |                   |
| Particulars          | Qty.     | Unit Price | Amount<br>(BDT) | Qty | Unit<br>Price | Amount<br>(BDT) | Proposed<br>Total |
| Old TV               | 10       | 1000       | 10,000          | 20  | 1,000         | 20,000          | 30,000            |
| Others               | 1        | 20000      | 20,000          | 10  | 2000          | 20,000          | 40,000            |
| Sound System         | 1        | 60000      | 60,000          | 0   | 0             | 0               | 60,000            |
| Switch Board         |          |            | 0               | 0   | 0             | 0               | 0                 |
| holder               |          |            |                 | 10  | 1000          | 10,000          | 0                 |
| Total                | 12       |            | 100,000         | 40  |               | 50,000          | 150,000           |