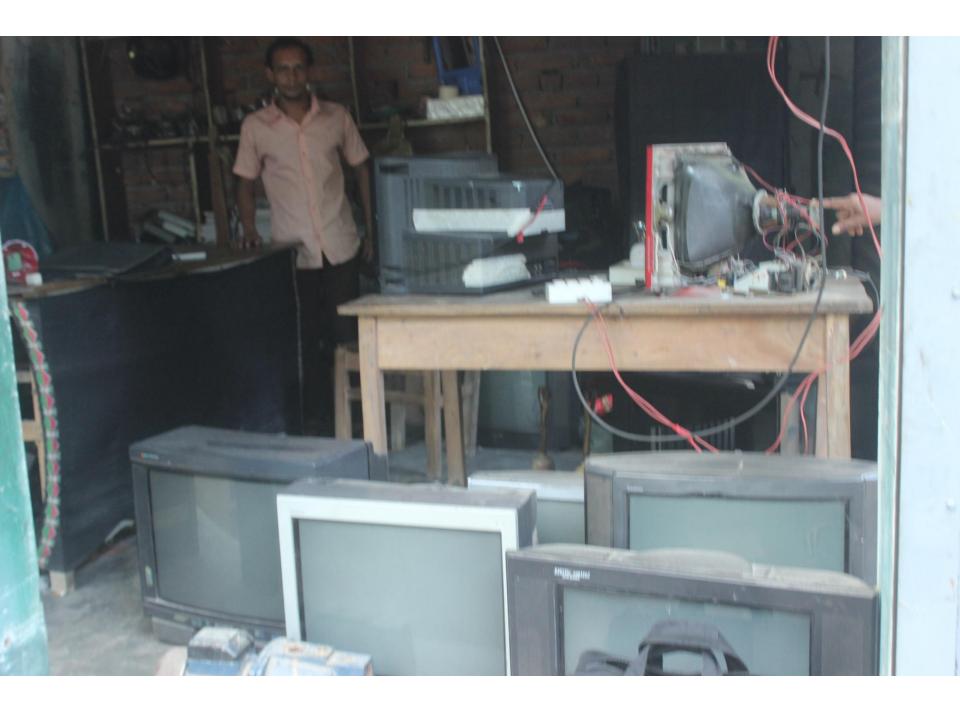

| Proposed Nobin Udyokta Business Info                 |   |                                                                                                                                                                                                                                                                                                                                                         |  |  |
|------------------------------------------------------|---|---------------------------------------------------------------------------------------------------------------------------------------------------------------------------------------------------------------------------------------------------------------------------------------------------------------------------------------------------------|--|--|
| Business Name                                        | : | TANJIL ELECTRIC & ELECTRONICS                                                                                                                                                                                                                                                                                                                           |  |  |
| Location                                             | : | Braha bazar, nobabjong, Dhaka                                                                                                                                                                                                                                                                                                                           |  |  |
| Total Investment in BDT                              | : | BDT 150,000/-                                                                                                                                                                                                                                                                                                                                           |  |  |
| Financing                                            | : | Self BDT 100,000/-(from existing business) 67%<br>Required Investment BDT 50,000/-(as equity) 33%                                                                                                                                                                                                                                                       |  |  |
| Present salary/drawings<br>from business (estimates) | : | BDT 5,000/-                                                                                                                                                                                                                                                                                                                                             |  |  |
| Proposed Salary                                      | : | BDT 5,000/-                                                                                                                                                                                                                                                                                                                                             |  |  |
| Size of shop                                         | : | 12ft x 10ft= 120 square ft                                                                                                                                                                                                                                                                                                                              |  |  |
| Implementation                                       | : | <ul> <li>The business is planned to be scaled up by investment in existing goods like; Electric item etc.</li> <li>Average 20% gain on sale.</li> <li>The business is operating by entrepreneur. Existing no employees.</li> <li>The shop is rented.</li> <li>Collects goods from Nobabgonj, Dhaka</li> <li>Agreed grace period is 3 months.</li> </ul> |  |  |

| Investment Breakdown |          |            |                 |     |               |                 |                   |
|----------------------|----------|------------|-----------------|-----|---------------|-----------------|-------------------|
|                      | Proposed |            |                 |     |               |                 |                   |
| Particulars          | Qty.     | Unit Price | Amount<br>(BDT) | Qty | Unit<br>Price | Amount<br>(BDT) | Proposed<br>Total |
| Old TV               | 10       | 1000       | 10,000          | 20  | 1,000         | 20,000          | 30,000            |
| Others               | 1        | 20000      | 20,000          | 10  | 2000          | 20,000          | 40,000            |
| Sound System         | 1        | 60000      | 60,000          | 0   | 0             | 0               | 60,000            |
| Switch Board         |          |            | 0               | 0   | 0             | 0               | 0                 |
| holder               |          |            |                 | 10  | 1000          | 10,000          | 0                 |
| Total                | 12       |            | 100,000         | 40  |               | 50,000          | 150,000           |