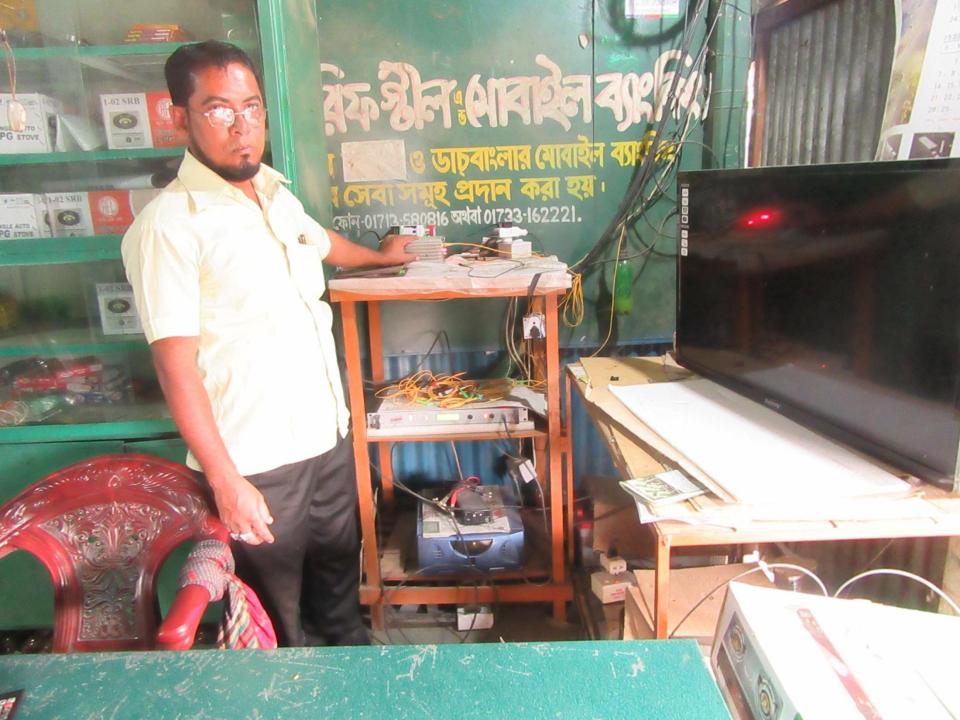

| Proposed Nobin Udyokta Business Info              |   |                                                                                                                                                                                                                                                                                                                                                                                                                                            |  |
|---------------------------------------------------|---|--------------------------------------------------------------------------------------------------------------------------------------------------------------------------------------------------------------------------------------------------------------------------------------------------------------------------------------------------------------------------------------------------------------------------------------------|--|
| Business Name                                     | : | ARIF STEEL AND ENGENEEARING WORKSHOP                                                                                                                                                                                                                                                                                                                                                                                                       |  |
| Location                                          | : | Chorpara Bazar, Delduar, Tangail.                                                                                                                                                                                                                                                                                                                                                                                                          |  |
| Total Investment in BDT                           | : | BDT 410500/-                                                                                                                                                                                                                                                                                                                                                                                                                               |  |
| Financing                                         | : | Self BDT 330500/- (from existing business) 81%<br>Required Investment BDT 80,000/- (as equity) 19%                                                                                                                                                                                                                                                                                                                                         |  |
| Present salary/drawings from business (estimates) | : | BDT 5,000                                                                                                                                                                                                                                                                                                                                                                                                                                  |  |
| Proposed Salary                                   | : | BDT 5,000                                                                                                                                                                                                                                                                                                                                                                                                                                  |  |
| Size of shop                                      | : | 30 ft x 10ft= 450 square ft                                                                                                                                                                                                                                                                                                                                                                                                                |  |
| Security of the shop                              | : | Nill                                                                                                                                                                                                                                                                                                                                                                                                                                       |  |
| Implementation                                    | : | <ul> <li>The business is planned to be scaled up by investment in existing goods like; TV Box, Almery, Alna, Squire Bar, Flat Bar etc.</li> <li>Average 35% gain on sales.</li> <li>The business is operating by entrepreneur. Existing 3 employee.</li> <li>After getting equity fund one employee will be appointed.</li> <li>The shop is Own.</li> <li>Collects goods from Pakull.</li> <li>Agreed grace period is 3 months.</li> </ul> |  |

# Pictures