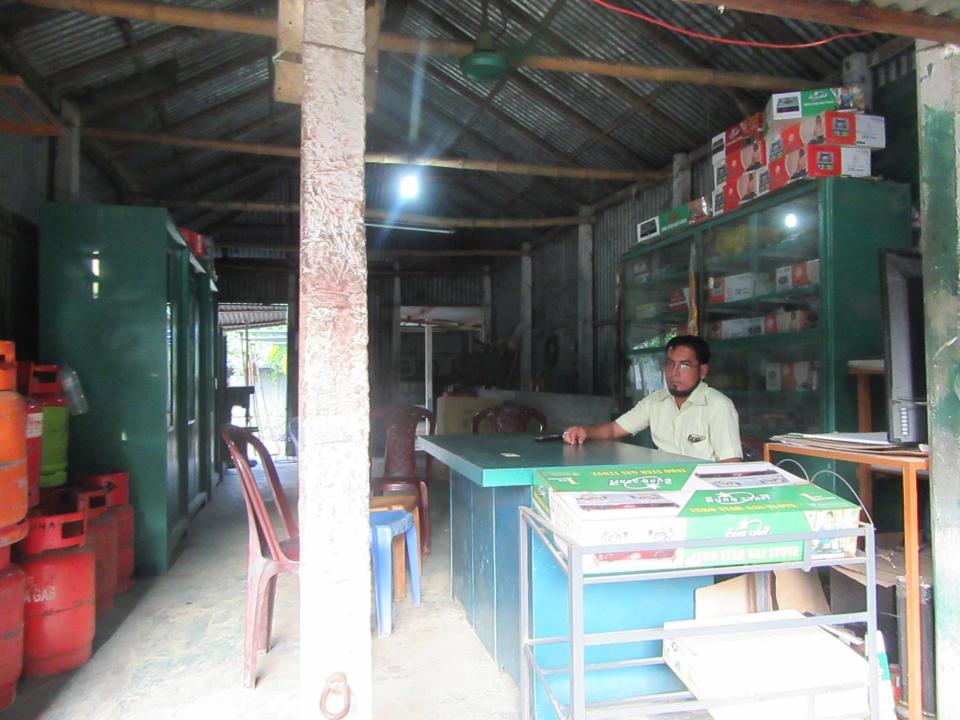

| Proposed Nobin Udyokta Business Info              |   |                                                                                                                                                                                                                                                                                                                                                                                                                                            |  |
|---------------------------------------------------|---|--------------------------------------------------------------------------------------------------------------------------------------------------------------------------------------------------------------------------------------------------------------------------------------------------------------------------------------------------------------------------------------------------------------------------------------------|--|
| Business Name                                     | : | ARIF STEEL AND ENGENEEARING WORKSHOP                                                                                                                                                                                                                                                                                                                                                                                                       |  |
| Location                                          | : | Chorpara Bazar, Delduar, Tangail.                                                                                                                                                                                                                                                                                                                                                                                                          |  |
| Total Investment in BDT                           | : | BDT 410500/-                                                                                                                                                                                                                                                                                                                                                                                                                               |  |
| Financing                                         | : | Self BDT 330500/- (from existing business) 81%<br>Required Investment BDT 80,000/- (as equity) 19%                                                                                                                                                                                                                                                                                                                                         |  |
| Present salary/drawings from business (estimates) | : | BDT 5,000                                                                                                                                                                                                                                                                                                                                                                                                                                  |  |
| Proposed Salary                                   | : | BDT 5,000                                                                                                                                                                                                                                                                                                                                                                                                                                  |  |
| Size of shop                                      | : | 30 ft x 10ft= 450 square ft                                                                                                                                                                                                                                                                                                                                                                                                                |  |
| Security of the shop                              | : | Nill                                                                                                                                                                                                                                                                                                                                                                                                                                       |  |
| Implementation                                    | : | <ul> <li>The business is planned to be scaled up by investment in existing goods like; TV Box, Almery, Alna, Squire Bar, Flat Bar etc.</li> <li>Average 35% gain on sales.</li> <li>The business is operating by entrepreneur. Existing 3 employee.</li> <li>After getting equity fund one employee will be appointed.</li> <li>The shop is Own.</li> <li>Collects goods from Pakull.</li> <li>Agreed grace period is 3 months.</li> </ul> |  |

# Pictures