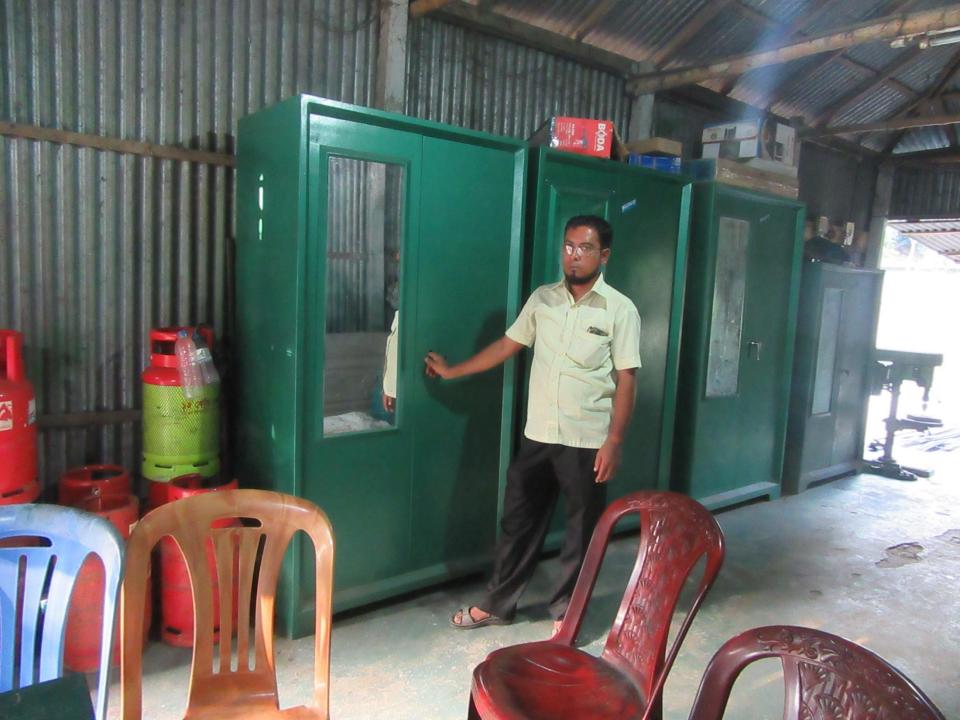

| Proposed Nobin Udyokta Business Info              |   |                                                                                                                                                                                                                                                                                                                                                                                                                                            |  |
|---------------------------------------------------|---|--------------------------------------------------------------------------------------------------------------------------------------------------------------------------------------------------------------------------------------------------------------------------------------------------------------------------------------------------------------------------------------------------------------------------------------------|--|
| Business Name                                     | : | ARIF STEEL AND ENGENEEARING WORKSHOP                                                                                                                                                                                                                                                                                                                                                                                                       |  |
| Location                                          | : | Chorpara Bazar, Delduar, Tangail.                                                                                                                                                                                                                                                                                                                                                                                                          |  |
| Total Investment in BDT                           | : | BDT 410500/-                                                                                                                                                                                                                                                                                                                                                                                                                               |  |
| Financing                                         | : | Self BDT 330500/- (from existing business) 81%<br>Required Investment BDT 80,000/- (as equity) 19%                                                                                                                                                                                                                                                                                                                                         |  |
| Present salary/drawings from business (estimates) | : | BDT 5,000                                                                                                                                                                                                                                                                                                                                                                                                                                  |  |
| Proposed Salary                                   | : | BDT 5,000                                                                                                                                                                                                                                                                                                                                                                                                                                  |  |
| Size of shop                                      | : | 30 ft x 10ft= 450 square ft                                                                                                                                                                                                                                                                                                                                                                                                                |  |
| Security of the shop                              | : | Nill                                                                                                                                                                                                                                                                                                                                                                                                                                       |  |
| Implementation                                    | : | <ul> <li>The business is planned to be scaled up by investment in existing goods like; TV Box, Almery, Alna, Squire Bar, Flat Bar etc.</li> <li>Average 35% gain on sales.</li> <li>The business is operating by entrepreneur. Existing 3 employee.</li> <li>After getting equity fund one employee will be appointed.</li> <li>The shop is Own.</li> <li>Collects goods from Pakull.</li> <li>Agreed grace period is 3 months.</li> </ul> |  |

# Pictures