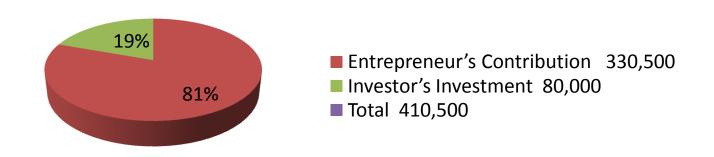

| Proposed Nobin Udyokta Business Info              |   |                                                                                                                                                                                                                                                                                                                                                                                                                                            |  |
|---------------------------------------------------|---|--------------------------------------------------------------------------------------------------------------------------------------------------------------------------------------------------------------------------------------------------------------------------------------------------------------------------------------------------------------------------------------------------------------------------------------------|--|
| Business Name                                     | : | ARIF STEEL AND ENGENEEARING WORKSHOP                                                                                                                                                                                                                                                                                                                                                                                                       |  |
| Location                                          | : | Chorpara Bazar, Delduar, Tangail.                                                                                                                                                                                                                                                                                                                                                                                                          |  |
| Total Investment in BDT                           | : | BDT 410500/-                                                                                                                                                                                                                                                                                                                                                                                                                               |  |
| Financing                                         | : | Self BDT 330500/- (from existing business) 81%<br>Required Investment BDT 80,000/- (as equity) 19%                                                                                                                                                                                                                                                                                                                                         |  |
| Present salary/drawings from business (estimates) | : | BDT 5,000                                                                                                                                                                                                                                                                                                                                                                                                                                  |  |
| Proposed Salary                                   | : | BDT 5,000                                                                                                                                                                                                                                                                                                                                                                                                                                  |  |
| Size of shop                                      | : | 30 ft x 10ft= 450 square ft                                                                                                                                                                                                                                                                                                                                                                                                                |  |
| Security of the shop                              | : | Nill                                                                                                                                                                                                                                                                                                                                                                                                                                       |  |
| Implementation                                    | : | <ul> <li>The business is planned to be scaled up by investment in existing goods like; TV Box, Almery, Alna, Squire Bar, Flat Bar etc.</li> <li>Average 35% gain on sales.</li> <li>The business is operating by entrepreneur. Existing 3 employee.</li> <li>After getting equity fund one employee will be appointed.</li> <li>The shop is Own.</li> <li>Collects goods from Pakull.</li> <li>Agreed grace period is 3 months.</li> </ul> |  |

9,800

117,600

| Investment Breakdown |          |          |                |  |  |
|----------------------|----------|----------|----------------|--|--|
| Particulars          | Existing | Proposed | Proposed Total |  |  |
| Squire bar           | 22,500   | 45,000   | 67,500         |  |  |
| Gass Silinder        | 37,500   | 0        | 37,500         |  |  |
| Shet                 | 30,000   | 35,000   | 65,000         |  |  |
| Mobil                | 32,000   | 0        | 32,000         |  |  |
| Almery               | 64,000   | 0        | 64,000         |  |  |
| Chula                | 25,500   | 0        | 25,500         |  |  |
| Missef               | 6,000    | 0        | 6,000          |  |  |
| Vaj Machine          | 40,000   | 0        | 40,000         |  |  |
| Welding Machine      | 30,000   | 0        | 30,000         |  |  |
| Other Machine        | 43,000   | 0        | 43,000         |  |  |
| Total                | 330,500  | 80,000   | 410,500        |  |  |