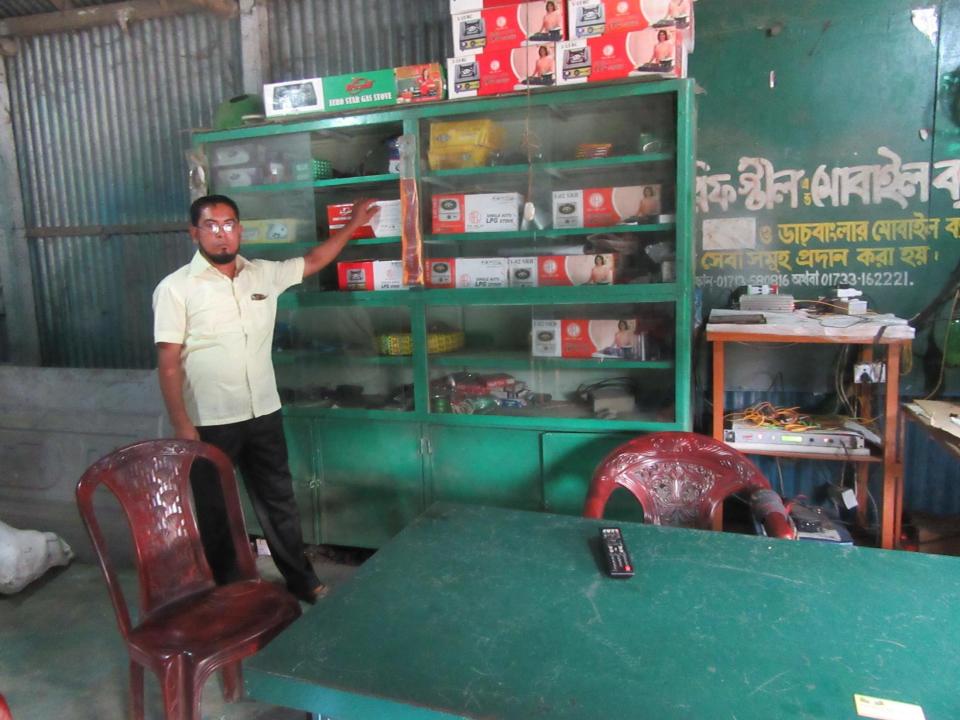

| Proposed Nobin Udyokta Business Info              |   |                                                                                                                                                                                                                                                                                                                                                                                                                                            |  |
|---------------------------------------------------|---|--------------------------------------------------------------------------------------------------------------------------------------------------------------------------------------------------------------------------------------------------------------------------------------------------------------------------------------------------------------------------------------------------------------------------------------------|--|
| Business Name                                     | : | ARIF STEEL AND ENGENEEARING WORKSHOP                                                                                                                                                                                                                                                                                                                                                                                                       |  |
| Location                                          | : | Chorpara Bazar, Delduar, Tangail.                                                                                                                                                                                                                                                                                                                                                                                                          |  |
| Total Investment in BDT                           | : | BDT 410500/-                                                                                                                                                                                                                                                                                                                                                                                                                               |  |
| Financing                                         | : | Self BDT 330500/- (from existing business) 81%<br>Required Investment BDT 80,000/- (as equity) 19%                                                                                                                                                                                                                                                                                                                                         |  |
| Present salary/drawings from business (estimates) | : | BDT 5,000                                                                                                                                                                                                                                                                                                                                                                                                                                  |  |
| Proposed Salary                                   | : | BDT 5,000                                                                                                                                                                                                                                                                                                                                                                                                                                  |  |
| Size of shop                                      | : | 30 ft x 10ft= 450 square ft                                                                                                                                                                                                                                                                                                                                                                                                                |  |
| Security of the shop                              | : | Nill                                                                                                                                                                                                                                                                                                                                                                                                                                       |  |
| Implementation                                    | : | <ul> <li>The business is planned to be scaled up by investment in existing goods like; TV Box, Almery, Alna, Squire Bar, Flat Bar etc.</li> <li>Average 35% gain on sales.</li> <li>The business is operating by entrepreneur. Existing 3 employee.</li> <li>After getting equity fund one employee will be appointed.</li> <li>The shop is Own.</li> <li>Collects goods from Pakull.</li> <li>Agreed grace period is 3 months.</li> </ul> |  |

# Pictures