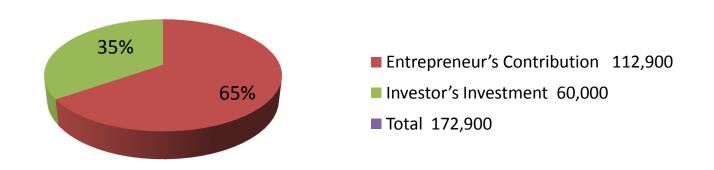

| Proposed Nobin Udyokta Business Info              |   |                                                                                                                                                                                                                                                                                                                                                                             |  |
|---------------------------------------------------|---|-----------------------------------------------------------------------------------------------------------------------------------------------------------------------------------------------------------------------------------------------------------------------------------------------------------------------------------------------------------------------------|--|
| Business Name                                     | : | JIHAD STORE                                                                                                                                                                                                                                                                                                                                                                 |  |
| Location                                          | : | Gorai, Najirpara, Mirzapur, Tangail                                                                                                                                                                                                                                                                                                                                         |  |
| Total Investment in BDT                           | : | BDT 172900/-                                                                                                                                                                                                                                                                                                                                                                |  |
| Financing                                         | : | Self BDT 112,900/- (from existing business) 49%<br>Required Investment BDT 60,000/- (as equity) 51%                                                                                                                                                                                                                                                                         |  |
| Present salary/drawings from business (estimates) | : | BDT 5,000                                                                                                                                                                                                                                                                                                                                                                   |  |
| Proposed Salary                                   | : | BDT 5,000                                                                                                                                                                                                                                                                                                                                                                   |  |
| Size of shop                                      | : | 10 ft x 10 ft= 100 square ft                                                                                                                                                                                                                                                                                                                                                |  |
| Security of the shop                              | : | -                                                                                                                                                                                                                                                                                                                                                                           |  |
| Implementation                                    | : | <ul> <li>The business is planned to be scaled up by investment in existing goods like; Rice, Pulse, Soap, Soft drinks, Cosmetics etc.</li> <li>Average 15% gain on sales.</li> <li>The business is operating by entrepreneur. Existing no employee.</li> <li>The shop is rented.</li> <li>Collects goods from Company.</li> <li>Agreed grace period is 3 months.</li> </ul> |  |

| Investment Breakdown                                      |          |          |                       |  |  |
|-----------------------------------------------------------|----------|----------|-----------------------|--|--|
| Particulars                                               | Existing | Proposed | <b>Proposed Total</b> |  |  |
| Rice                                                      | 18,000   | 15,000   | 33,000                |  |  |
| Sugar                                                     | 3,000    | 35,000   | 38,000                |  |  |
| Soap                                                      | 2,100    | 0        | 2,100                 |  |  |
| Washing powder                                            | 4,200    | 0        | 4,200                 |  |  |
| Cosmetics                                                 | 25,000   | 0        | 25,000                |  |  |
| Soft drinks                                               | 4,400    | 0        | 4,400                 |  |  |
| Oil                                                       | 14,800   | 10000    | 24,800                |  |  |
| Tooth Past, Noodle, Pulse, Herpic,<br>Chocolate, Salt etc | 21,400   | 0        | 21,400                |  |  |
| Freez                                                     | 20,000   | 0        | 20,000                |  |  |
| Total                                                     | 112,900  | 60,000   | 172,900               |  |  |