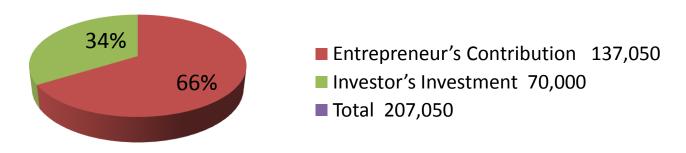

| Proposed Nobin Udyokta Business Info              |   |                                                                                                    |  |
|---------------------------------------------------|---|----------------------------------------------------------------------------------------------------|--|
| Business Name                                     | : | MA ENGENEEARING WORKSHOP                                                                           |  |
| Location                                          | : | Putiyajani Bazar, Delduar, Tangail.                                                                |  |
| Total Investment in BDT                           | : | BDT 207050/-                                                                                       |  |
| Financing                                         | : | Self BDT 137050/- (from existing business) 66%<br>Required Investment BDT 70,000/- (as equity) 34% |  |
| Present salary/drawings from business (estimates) | : | BDT 5,000                                                                                          |  |
| Proposed Salary                                   | : | BDT 5,000                                                                                          |  |
| Size of shop                                      | : | 300 ft x 20ft= 600 square ft                                                                       |  |
| Security of the shop                              | : | Nill                                                                                               |  |
| Implementation                                    | : |                                                                                                    |  |

25,200

24,000

12,000

| Investment Breakdown |          |          |                |  |  |
|----------------------|----------|----------|----------------|--|--|
| Particulars          | Existing | Proposed | Proposed Total |  |  |
| Squire bar           | 23,000   | 0        | 23,000         |  |  |
| Self                 | 10,000   | 0        | 10,000         |  |  |
| Shet                 | 9,000    | 0        | 9,000          |  |  |
| Missep               | 10,000   | 0        | 10,000         |  |  |
| Sprea Machine        | 5,000    | 0        | 5,000          |  |  |
| Welding Machine      | 30,000   | 0        | 30,000         |  |  |
| Dil Machine          | 20,000   | 0        | 20,000         |  |  |
| Angel                | 9,200    | 0        | 9,200          |  |  |
| Vaj Machine          | 19,200   | 70000    | 89,200         |  |  |
| Cable                | 1,650    | 0        | 1,650          |  |  |
| Tang , other         | 0        | 0        | 0              |  |  |
| Total                | 137,050  | 70,000   | 207,050        |  |  |