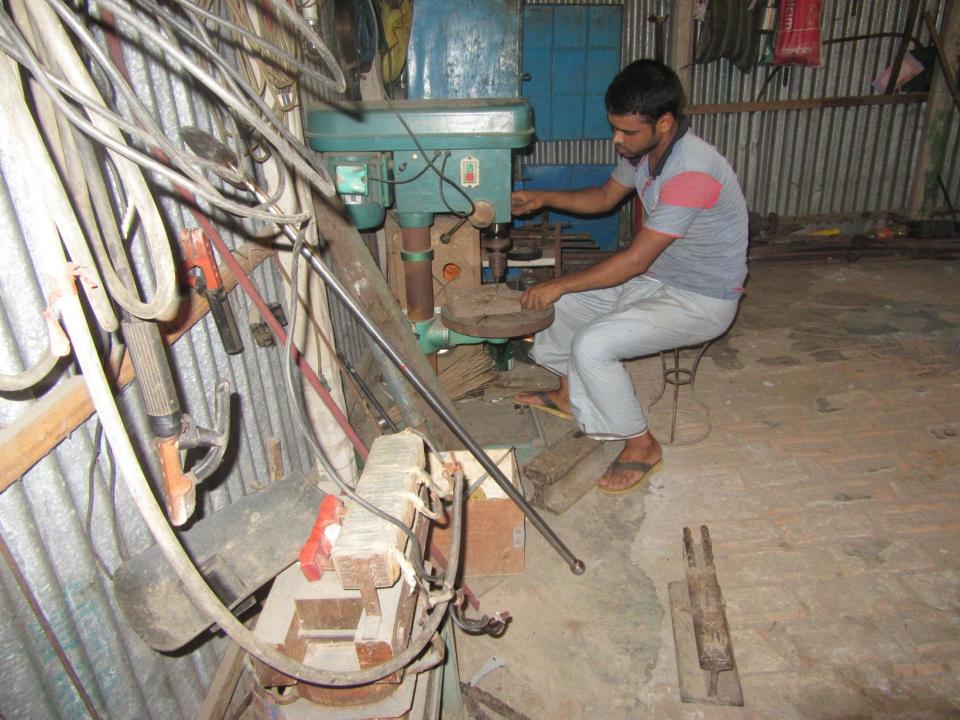

| Proposed Nobin Udyokta Business Info                 |   |                                                                                                                                                                                                                                                                                                                                                                                                                                               |  |
|------------------------------------------------------|---|-----------------------------------------------------------------------------------------------------------------------------------------------------------------------------------------------------------------------------------------------------------------------------------------------------------------------------------------------------------------------------------------------------------------------------------------------|--|
| Business Name                                        | : | SHIMU ENGENEEARING WORKSHOP                                                                                                                                                                                                                                                                                                                                                                                                                   |  |
| Location                                             | : | Putiyajani Bazar, Delduar, Tangail.                                                                                                                                                                                                                                                                                                                                                                                                           |  |
| Total Investment in BDT                              | : | BDT 166700/-                                                                                                                                                                                                                                                                                                                                                                                                                                  |  |
| Financing                                            | : | Self BDT 96700/- (from existing business) 58%<br>Required Investment BDT 70,000/- (as equity) 42%                                                                                                                                                                                                                                                                                                                                             |  |
| Present salary/drawings<br>from business (estimates) | : | BDT 5,000                                                                                                                                                                                                                                                                                                                                                                                                                                     |  |
| Proposed Salary                                      | : | BDT 5,000                                                                                                                                                                                                                                                                                                                                                                                                                                     |  |
| Size of shop                                         | : | 25 ft x 10ft= 250 square ft                                                                                                                                                                                                                                                                                                                                                                                                                   |  |
| Security of the shop                                 | : | Nill                                                                                                                                                                                                                                                                                                                                                                                                                                          |  |
| Implementation                                       | : | <ul> <li>The business is planned to be scaled up by investment in existing goods like; TV Box, Almery, Alna, Squire Bar, Flat Bar etc.</li> <li>Average 35% gain on sales.</li> <li>The business is operating by entrepreneur. Existing 3 employee.</li> <li>After getting equity fund one employee will be appointed.</li> <li>The shop is ranted.</li> <li>Collects goods from Pakull.</li> <li>Agreed grace period is 3 months.</li> </ul> |  |

| Investment Breakdown |          |          |                |  |  |
|----------------------|----------|----------|----------------|--|--|
| Particulars          | Existing | Proposed | Proposed Total |  |  |
| Squire bar           | 9,200    | 27,600   | 36,800         |  |  |
| Self                 | 10,000   | 0        | 10,000         |  |  |
| Shet                 | 4,500    | 14,800   | 19,300         |  |  |
| Gass Botal           | 30,000   | 0        | 30,000         |  |  |
| Sprea Machine        | 5,000    | 0        | 5,000          |  |  |
| Welding Machine      | 24,000   | 0        | 24,000         |  |  |
| Dil Machine          | 14,000   | 0        | 14,000         |  |  |
| Angel                | 0        | 27600    | 27,600         |  |  |
| Total                | 96,700   | 70,000   | 166,700        |  |  |