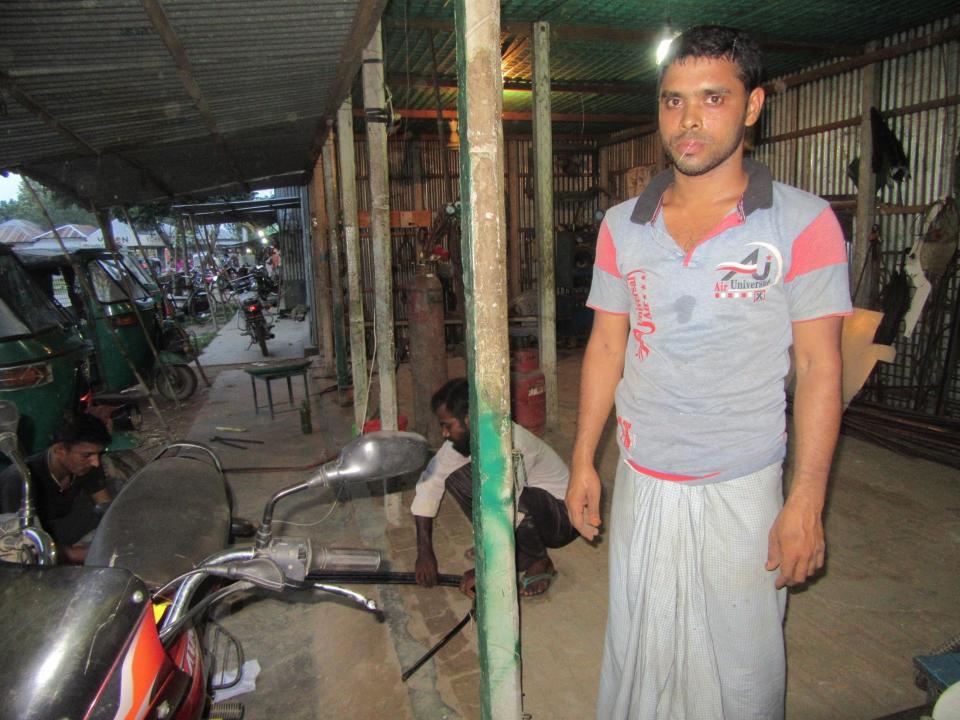

### Proposed NU Business Name: SHIMU ENGENEEARING WORKSHOP

Project identification and prepared by: Md. Mozammel Haque, Jamurki Unit, Tangail

Grameen Shakti Samajik Byabosha Ltd.

Project verified by: MD. Mizanur Rahaman Patoyari

| Proposed Nobin Udyokta Business Info                 |   |                                                                                                                                                                                                                                                                                                                                                                                                                                               |  |
|------------------------------------------------------|---|-----------------------------------------------------------------------------------------------------------------------------------------------------------------------------------------------------------------------------------------------------------------------------------------------------------------------------------------------------------------------------------------------------------------------------------------------|--|
| Business Name                                        | : | SHIMU ENGENEEARING WORKSHOP                                                                                                                                                                                                                                                                                                                                                                                                                   |  |
| Location                                             | : | Putiyajani Bazar, Delduar, Tangail.                                                                                                                                                                                                                                                                                                                                                                                                           |  |
| Total Investment in BDT                              | : | BDT 166700/-                                                                                                                                                                                                                                                                                                                                                                                                                                  |  |
| Financing                                            | : | Self BDT 96700/- (from existing business) 58%<br>Required Investment BDT 70,000/- (as equity) 42%                                                                                                                                                                                                                                                                                                                                             |  |
| Present salary/drawings<br>from business (estimates) | : | BDT 5,000                                                                                                                                                                                                                                                                                                                                                                                                                                     |  |
| Proposed Salary                                      | : | BDT 5,000                                                                                                                                                                                                                                                                                                                                                                                                                                     |  |
| Size of shop                                         | : | 25 ft x 10ft= 250 square ft                                                                                                                                                                                                                                                                                                                                                                                                                   |  |
| Security of the shop                                 | : | Nill                                                                                                                                                                                                                                                                                                                                                                                                                                          |  |
| Implementation                                       | : | <ul> <li>The business is planned to be scaled up by investment in existing goods like; TV Box, Almery, Alna, Squire Bar, Flat Bar etc.</li> <li>Average 35% gain on sales.</li> <li>The business is operating by entrepreneur. Existing 3 employee.</li> <li>After getting equity fund one employee will be appointed.</li> <li>The shop is ranted.</li> <li>Collects goods from Pakull.</li> <li>Agreed grace period is 3 months.</li> </ul> |  |