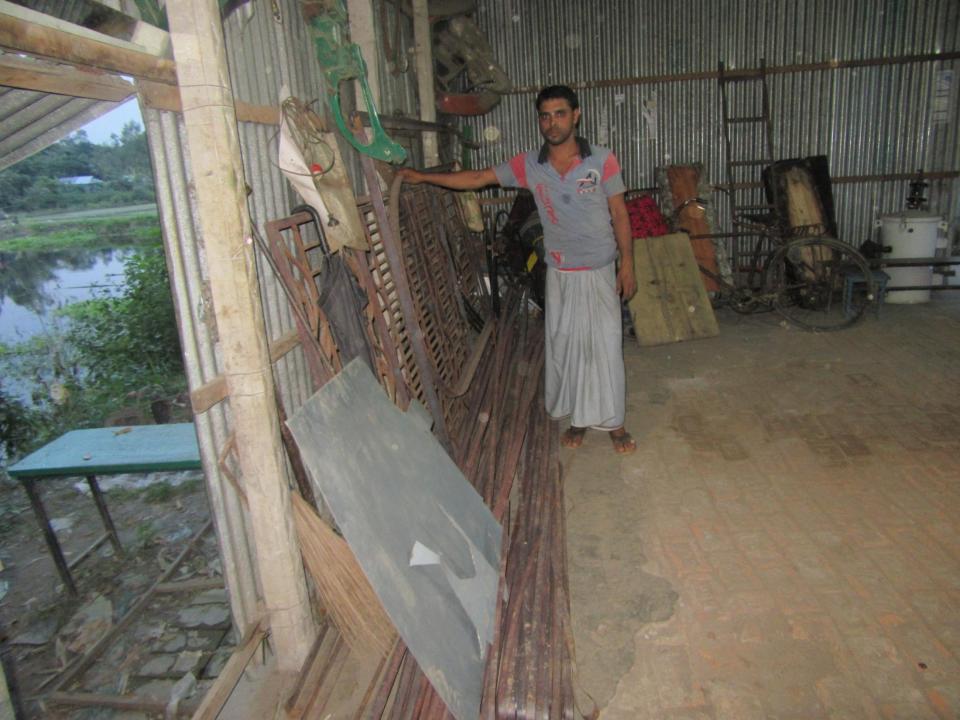

| Proposed Nobin Udyokta Business Info                 |   |                                                                                                                                                                                                                                                                                                                                                                                                                                               |  |
|------------------------------------------------------|---|-----------------------------------------------------------------------------------------------------------------------------------------------------------------------------------------------------------------------------------------------------------------------------------------------------------------------------------------------------------------------------------------------------------------------------------------------|--|
| Business Name                                        | : | SHIMU ENGENEEARING WORKSHOP                                                                                                                                                                                                                                                                                                                                                                                                                   |  |
| Location                                             | : | Putiyajani Bazar, Delduar, Tangail.                                                                                                                                                                                                                                                                                                                                                                                                           |  |
| Total Investment in BDT                              | : | BDT 166700/-                                                                                                                                                                                                                                                                                                                                                                                                                                  |  |
| Financing                                            | : | Self BDT 96700/- (from existing business) 58%<br>Required Investment BDT 70,000/- (as equity) 42%                                                                                                                                                                                                                                                                                                                                             |  |
| Present salary/drawings<br>from business (estimates) | : | BDT 5,000                                                                                                                                                                                                                                                                                                                                                                                                                                     |  |
| Proposed Salary                                      | : | BDT 5,000                                                                                                                                                                                                                                                                                                                                                                                                                                     |  |
| Size of shop                                         | : | 25 ft x 10ft= 250 square ft                                                                                                                                                                                                                                                                                                                                                                                                                   |  |
| Security of the shop                                 | : | Nill                                                                                                                                                                                                                                                                                                                                                                                                                                          |  |
| Implementation                                       | : | <ul> <li>The business is planned to be scaled up by investment in existing goods like; TV Box, Almery, Alna, Squire Bar, Flat Bar etc.</li> <li>Average 35% gain on sales.</li> <li>The business is operating by entrepreneur. Existing 3 employee.</li> <li>After getting equity fund one employee will be appointed.</li> <li>The shop is ranted.</li> <li>Collects goods from Pakull.</li> <li>Agreed grace period is 3 months.</li> </ul> |  |