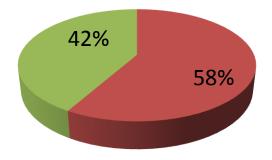

| Proposed Nobin Udyokta Business Info                 |   |                                                                                                                                                                                                                                                                                                                                                                                                                                               |  |
|------------------------------------------------------|---|-----------------------------------------------------------------------------------------------------------------------------------------------------------------------------------------------------------------------------------------------------------------------------------------------------------------------------------------------------------------------------------------------------------------------------------------------|--|
| Business Name                                        | : | SHIMU ENGENEEARING WORKSHOP                                                                                                                                                                                                                                                                                                                                                                                                                   |  |
| Location                                             | : | Putiyajani Bazar, Delduar, Tangail.                                                                                                                                                                                                                                                                                                                                                                                                           |  |
| Total Investment in BDT                              | : | BDT 166700/-                                                                                                                                                                                                                                                                                                                                                                                                                                  |  |
| Financing                                            | : | Self BDT 96700/- (from existing business) 58%<br>Required Investment BDT 70,000/- (as equity) 42%                                                                                                                                                                                                                                                                                                                                             |  |
| Present salary/drawings<br>from business (estimates) | : | BDT 5,000                                                                                                                                                                                                                                                                                                                                                                                                                                     |  |
| Proposed Salary                                      | : | BDT 5,000                                                                                                                                                                                                                                                                                                                                                                                                                                     |  |
| Size of shop                                         | : | 25 ft x 10ft= 250 square ft                                                                                                                                                                                                                                                                                                                                                                                                                   |  |
| Security of the shop                                 | : | Nill                                                                                                                                                                                                                                                                                                                                                                                                                                          |  |
| Implementation                                       | : | <ul> <li>The business is planned to be scaled up by investment in existing goods like; TV Box, Almery, Alna, Squire Bar, Flat Bar etc.</li> <li>Average 35% gain on sales.</li> <li>The business is operating by entrepreneur. Existing 3 employee.</li> <li>After getting equity fund one employee will be appointed.</li> <li>The shop is ranted.</li> <li>Collects goods from Pakull.</li> <li>Agreed grace period is 3 months.</li> </ul> |  |