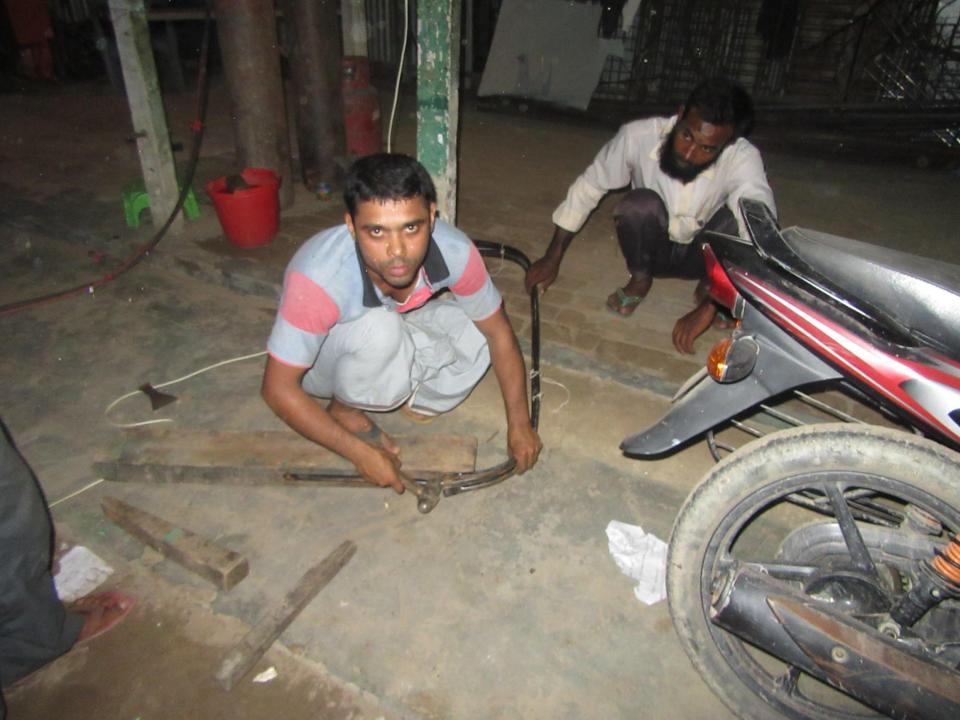

| Proposed Nobin Udyokta Business Info                 |   |                                                                                                                                                                                                                                                                                                                                                                                                                                               |  |
|------------------------------------------------------|---|-----------------------------------------------------------------------------------------------------------------------------------------------------------------------------------------------------------------------------------------------------------------------------------------------------------------------------------------------------------------------------------------------------------------------------------------------|--|
| Business Name                                        | : | SHIMU ENGENEEARING WORKSHOP                                                                                                                                                                                                                                                                                                                                                                                                                   |  |
| Location                                             | : | Putiyajani Bazar, Delduar, Tangail.                                                                                                                                                                                                                                                                                                                                                                                                           |  |
| Total Investment in BDT                              | : | BDT 166700/-                                                                                                                                                                                                                                                                                                                                                                                                                                  |  |
| Financing                                            | : | Self BDT 96700/- (from existing business) 58%<br>Required Investment BDT 70,000/- (as equity) 42%                                                                                                                                                                                                                                                                                                                                             |  |
| Present salary/drawings<br>from business (estimates) | : | BDT 5,000                                                                                                                                                                                                                                                                                                                                                                                                                                     |  |
| Proposed Salary                                      | : | BDT 5,000                                                                                                                                                                                                                                                                                                                                                                                                                                     |  |
| Size of shop                                         | : | 25 ft x 10ft= 250 square ft                                                                                                                                                                                                                                                                                                                                                                                                                   |  |
| Security of the shop                                 | : | Nill                                                                                                                                                                                                                                                                                                                                                                                                                                          |  |
| Implementation                                       | : | <ul> <li>The business is planned to be scaled up by investment in existing goods like; TV Box, Almery, Alna, Squire Bar, Flat Bar etc.</li> <li>Average 35% gain on sales.</li> <li>The business is operating by entrepreneur. Existing 3 employee.</li> <li>After getting equity fund one employee will be appointed.</li> <li>The shop is ranted.</li> <li>Collects goods from Pakull.</li> <li>Agreed grace period is 3 months.</li> </ul> |  |